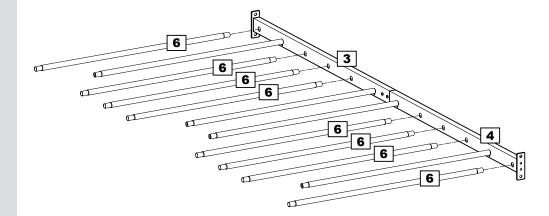

### Step 3

#### Assembling slats

Assemble slats **5** to one side rail only, using screws **6**.

*Note:* Slats **5** have a thread in each end.

## Step 4

#### **Assembling slats**

Locate slats **6** into the remaining holes in the side rail.

*Note:* Slats **6** have no threads in the end and do not require fixing.