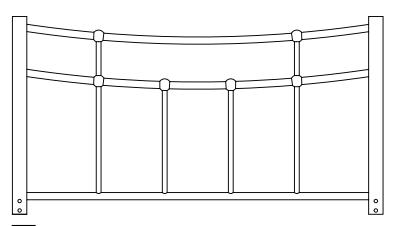

### Please check you have all the parts listed below

1 Headboard panel (98 x 50.5cm)

Side rail x 2 (98.4 x 10cm)

Side rail x 2 (98.4 x 10cm)

6 Slat x 8 (97.1 x Ø1.9cm)

Footboard (98 x 56.5cm)

Headboard post x 2 (41.5 x Ø3.8cm)

#### **Assembling posts**

Place headboard panel

1 face down onto a clean flat surface.

*Note:* Fixing holes for posts should be facing up.

Secure headboard posts

2 to headboard panel

1 using fixings A

and B.