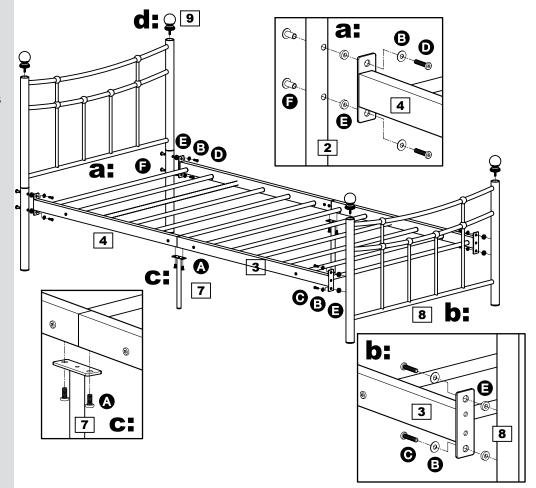

## Step 6

#### Assembling side rails

**a:** With help, assemble side rails to the headboard using fixings

**B**,**D**, **B** and **B**.

**b:** Assemble footboard **8** to the side rails using fixings **B G** and **B**.

**C:** Assemble support leg

7 to the underside of the side rail using screws **A**.

Repeat on both sides.

**d:** Screw finials **9** into the headboard and footboard corner posts.

Assembly is complete.

If you need help or have damaged or missing parts, call the **Customer Helpline:** 08456 400800 Home Retail Group. 489-499 Avebury Boulevard. Saxon Gate West. Central Milton Keynes. MK9 2NW