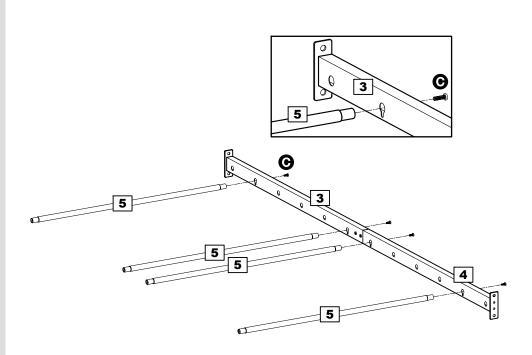

## Step 5

#### Assembling slats

With help, locate the remaining side rail onto the ends of the slats.

Secure using screws **©** as shown.