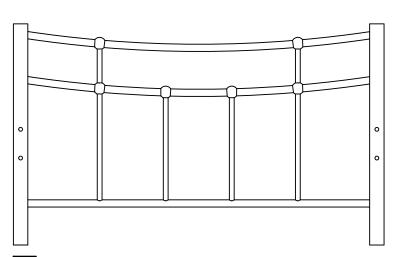

# Darla 3' Bed to go

Assembly Instructions - Please keep for future reference

634/2803

634/2827

#### **Dimensions**

Length - 201cm

Width - 99cm

Height - 96cm