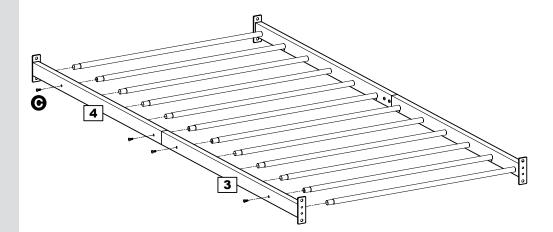

## Step 5

#### Assembling slats

With help, locate the remaining side rail onto the ends of the slats.

Secure using screws **©** as shown.