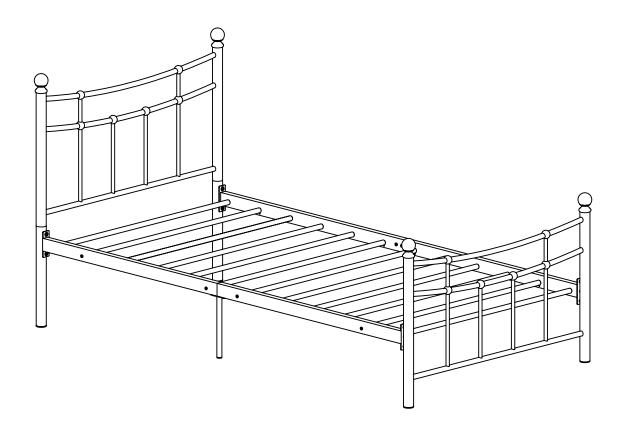

# Darla 3' Bed to go

Assembly Instructions - Please keep for future reference

634/2803

634/2827

#### **Dimensions**

Length - 201cm

Width - 99cm

Height - 96cm

#### Assembling side rails

**a:** With help, assemble side rails to the headboard using fixings

**B**,**D**, **B** and **B**.

**b:** Assemble footboard **8** to the side rails using fixings **B G** and **B**.

**C:** Assemble support leg

7 to the underside of the side rail using screws **A**.

Repeat on both sides.

**d:** Screw finials **9** into the headboard and footboard corner posts.

Assembly is complete.

If you need help or have damaged or missing parts, call the **Customer Helpline:** 08456 400800 Home Retail Group. 489-499 Avebury Boulevard. Saxon Gate West. Central Milton Keynes. MK9 2NW