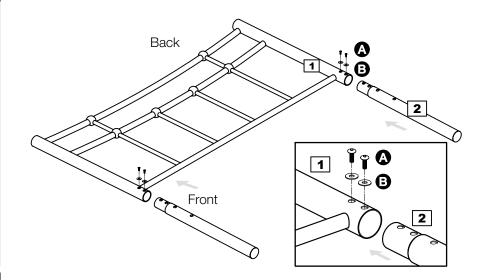

### Step 3

#### Assembling slats

Assemble slats **5** to one side rail only, using screws **6**.

*Note:* Slats **5** have a thread in each end.