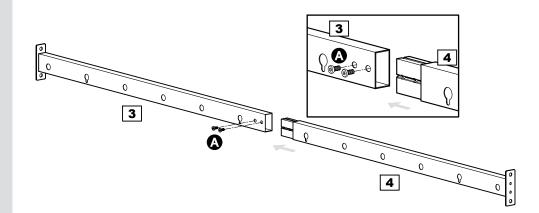

## Step 2

#### Assembling side rails

Assemble side rails 3 and 4 together using screws A.

Repeat for the other side rail.