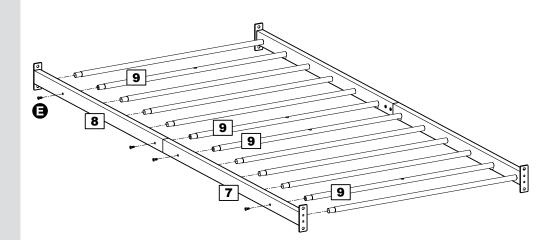

#### Assembling bed base

With help, locate the remaining side rail onto the ends of the slats.

Secure using screws (a) into slats (a) as shown.