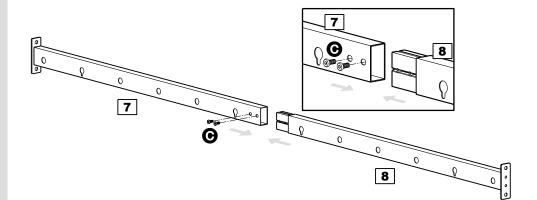

#### Assembling side rails

Assemble side rails **7** and **8** together using screws **9**.

Repeat for the other side rail.