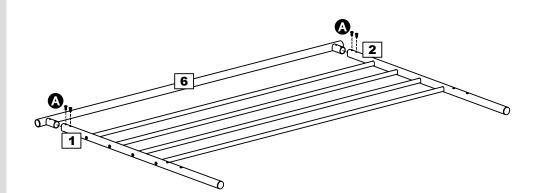

#### Assembling top rail

Assemble top rail **6** to the headboard assembly using screws **A**.