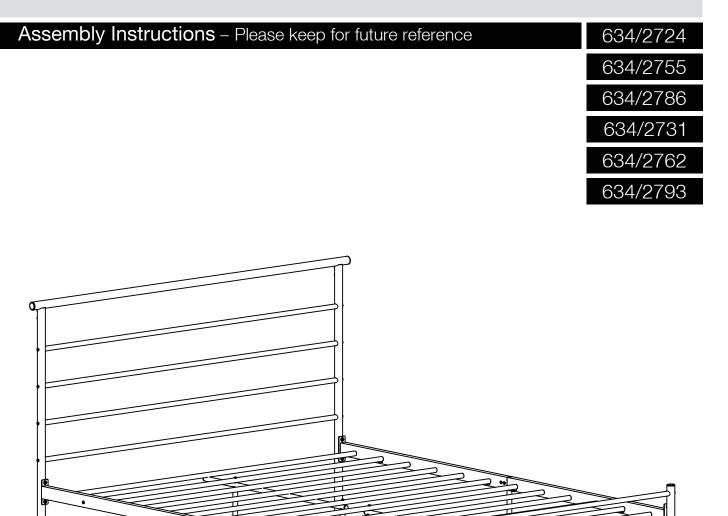

# Avalon 4'6 and 5' Bed

| Dimensions (4'6) | Dimensions (5') |
|------------------|-----------------|
| Length - 200cm   | Length - 210cm  |
| Width - 149cm    | Width - 164cm   |
| Height - 104cm   | Height - 104cm  |