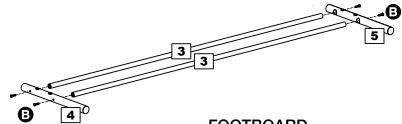

uler to help correctly identify the screws

 $0 \quad 5 \quad 10 \quad 15 \quad 20 \quad 25 \quad 30 \quad 35 \quad 40 \quad 45 \quad 50 \quad 55 \quad 60 \quad 65 \quad 70 \quad 75 \quad 80 \quad 85 \quad 90 \quad 95 \quad 100 \quad 105 \quad 110 \quad 115 \quad 120 \quad 125 \quad 130 \quad 135 \quad 140 \quad 145 \quad 150 \quad 155 \quad 160 \quad 165 \quad 170 \quad 100 \quad 100 \quad 100 \quad 110 \quad 110 \quad 110 \quad 110 \quad 100 \quad 10$ 

## Step 1

## Assembling corner posts

Lay headboard posts **1** and **2** flat onto the floor with the holes facing up.

Assemble horizontal rails 3 in between corner posts 1 and 2 using screws 3.

*Note:* Horizontal rails **3** fit inside the large holes in posts **1** and **2**.

Repeat using footboard corner posts **4** and **5**.





FOOTBOARD

### Step 2

#### Assembling top rail

Assemble top rail **6** to the headboard assembly using screws **A**.



### Step 3

#### Assembling side rails

Assemble side rails **7** and **8** together using screws **9**.

Repeat for the other side rail.



### Step 4

#### Assembling slats

Assemble slats **9** to one side rail only, using screws **9**.

*Note:* Slats **9** have a thread in each end.



### Step 5

#### Assembling slats

Locate slats **10** into the remaining holes in the side rail.

*Note:* Slats **10** have no threads in the end and do not require fixing.



### Step 6

#### Assembling bed base

With help, locate the remaining side rail onto the ends of the slats.

Secure using screws (a) into slats (a) as shown.



## Step 7

#### Assembling main frame

a: With