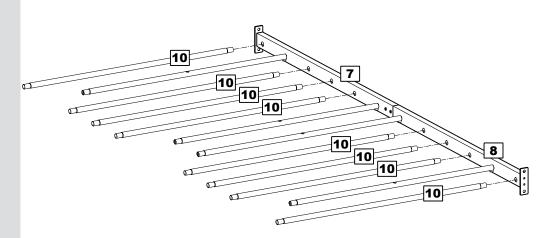

#### Assembling slats

Locate slats **10** into the remaining holes in the side rail.

*Note:* Slats **10** have no threads in the end and do not require fixing.