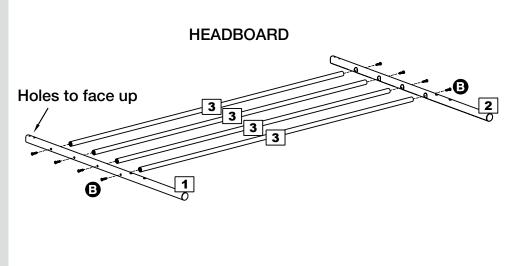

## Assembling corner posts

Lay headboard posts **1** and **2** flat onto the floor with the holes facing up.

Assemble horizontal rails 3 in between corner posts 1 and 2 using screws 3.

*Note:* Horizontal rails **3** fit inside the large holes in posts **1** and **2**.

Repeat using footboard corner posts **4** and **5**.

FOOTBOARD