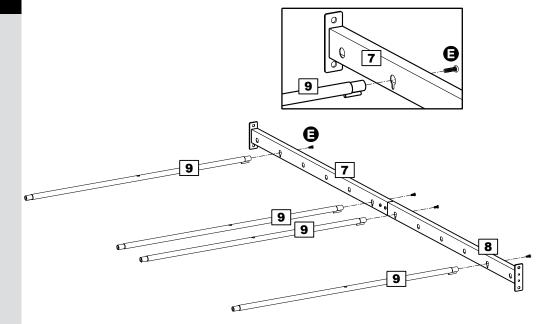

#### Assembling slats

Assemble slats **9** to one side rail only, using screws **9**.

*Note:* Slats **9** have a thread in each end.