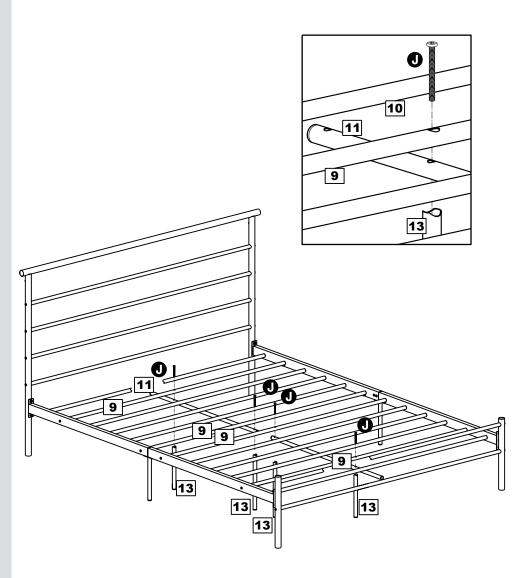

### Step 8

## Assembling slat supports

Assemble central supports **11** and support legs **13** through slats **9** using screws **1**.

*Note:* Central supports **11** fit underneath the slats.

Assembly is complete.