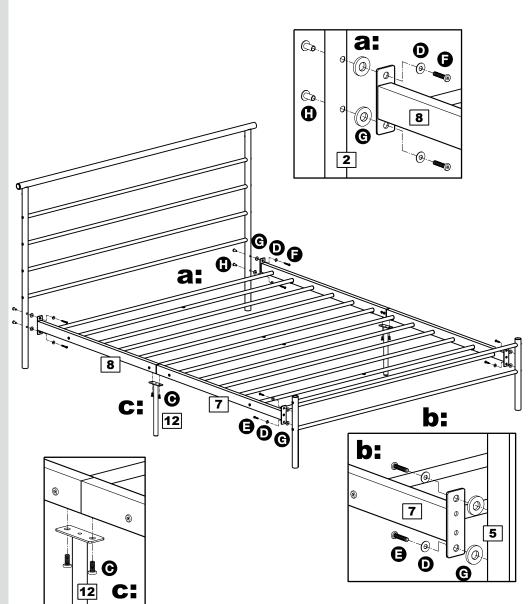

## Step 7

#### Assembling main frame

a: With help, assemble side rails to the headboard using fixings
a), (b), (c) and (c).

b: Assemble the footboard to the side rails using fixings (a),
c) and (c).

C: Assemble support leg
12 to the underside of the side rail using screws
O.

Repeat on both sides.