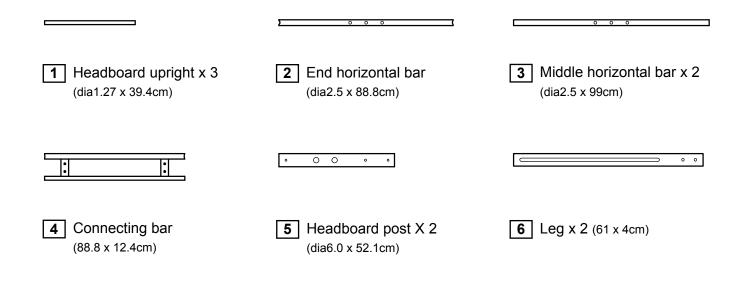

## Components - Panels

If you have damaged or missing components, call the **Customer Helpline: 0845 6400800** 

### Please check you have all the panels listed below