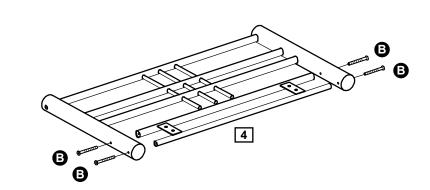

Do not fully tighten bolts.

**b:** Insert headboard uprights 1 through middle horizontal bars 3 to end horizontal bar 2.

**C:** Attach connecting bar 4 to the headboard uprights and fix to headboard posts using bolts **B**.