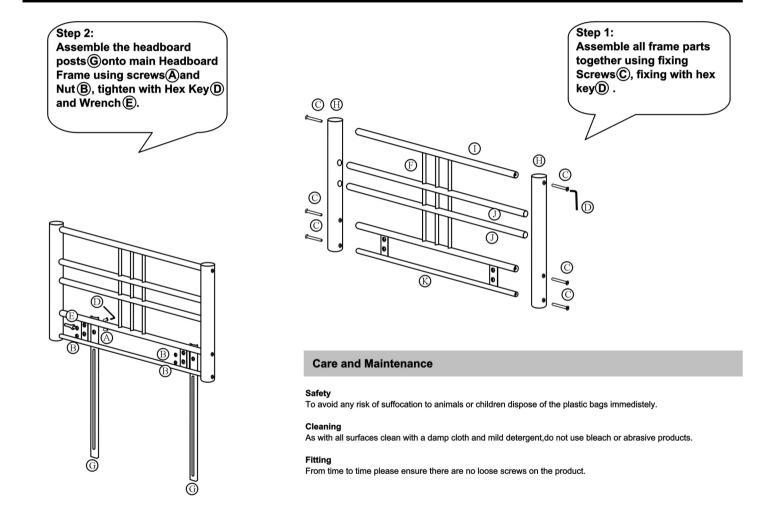

### Step 1

### Assemble headboard frame

a: Assemble end horizontal bar 2 and middle horizontal bars
3 to headboard posts
5 using bolts 3 as shown in the figure.

*Note:* The chrome cap on both posts should be at the top.

Do not fully tighten bolts.

**b:** Insert headboard uprights 1 through middle horizontal bars 3 to end horizontal bar 2.

**C:** Attach connecting bar 4 to the headboard uprights and fix to headboard posts using bolts **B**.

### Step 2

#### Assemble leg

Assemble legs 6 to connecting bar 4 using bolts A and nuts C.

*Note:* Re-tighten all the bolts.

Assembly is complete.

If you need help or have damaged or missing parts, call the Customer Helpline: 0845 6400800