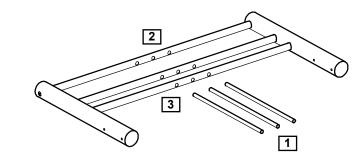

Do not fully tighten bolts.

**b:** Insert headboard uprights 1 through middle horizontal bars 3 to end horizontal bar 2.

**C:** Attach connecting bar 4 to the headboard uprights and fix to headboard posts using bolts **B**.