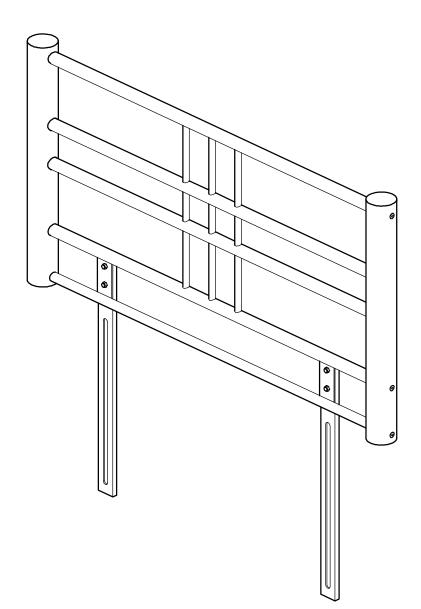

### Assemble headboard frame

a: Assemble end horizontal bar 2 and middle horizontal bars
3 to headboard posts
5 using bolts 3 as shown in the figure.

*Note:* The chrome cap on both posts should be at the top.

Do not fully tighten bolts.

**b:** Insert headboard uprights 1 through middle horizontal bars 3 to end horizontal bar 2.

**C:** Attach connecting bar 4 to the headboard uprights and fix to headboard posts using bolts **B**.