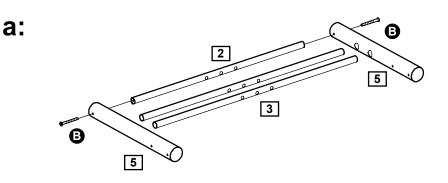

### Assemble headboard frame

a: Assemble end horizontal bar 2 and middle horizontal bars
3 to headboard posts
5 using bolts 3 as shown in the figure.

*Note:* The chrome cap on both posts should be at the top.

Do not fully tighten bolts.

**b:** Insert headboard uprights 1 through middle horizontal bars 3 to end horizontal bar 2.

**C:** Attach connecting bar 4 to the headboard uprights and fix to headboard posts using bolts **B**.