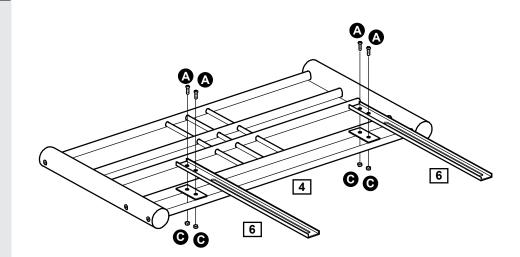

#### Assemble leg

Assemble legs 6 to connecting bar 4 using bolts A and nuts C.

*Note:* Re-tighten all the bolts.

Assembly is complete.

If you need help or have damaged or missing parts, call the Customer Helpline: 0845 6400800