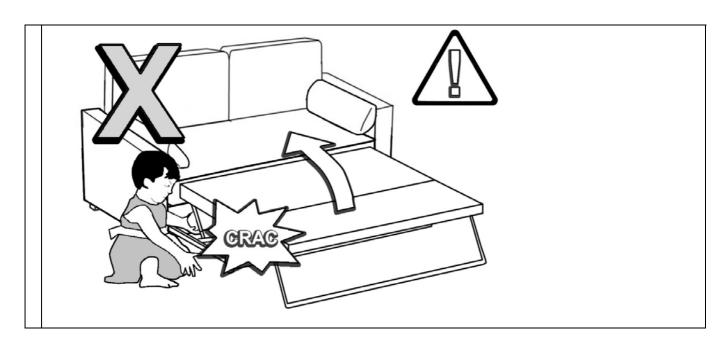

## IMPORTANT ISTRUCTIONS TO BE KEPT FOR FURTHER USE

- PLEASE BE CAREFULL OF WEDGING RISKS,
- DO NOT PUT HANDS IN THE MECHANISM WHILE OPERATING,
- KEEP CHILDREN AWAY WHILE OPERATING,
- DO NO LET CHILDREN PLAY WITH THE MECHANISM,
- USE THE HANDLE TO MANIPULATE THE MECHANISM, IN ORDER TO AVOID WEDGING BY OPENING OR CLOSING.