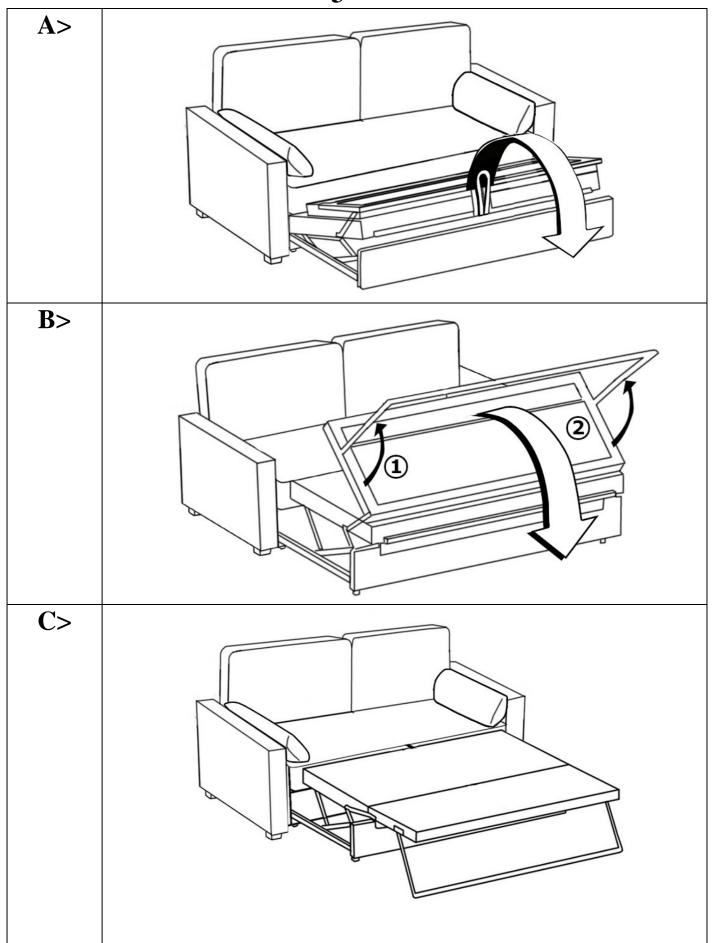

## IMPORTANT ISTRUCTIONS TO BE KEPT FOR FURTHER USE

- PLEASE BE CAREFULL OF WEDGING RISKS,
- DO NOT PUT HANDS IN THE MECHANISM WHILE OPERATING,
- KEEP CHILDREN AWAY WHILE OPERATING,
- DO NO LET CHILDREN PLAY WITH THE MECHANISM,
- USE THE HANDLE TO MANIPULATE THE MECHANISM, IN ORDER TO AVOID WEDGING BY OPENING OR CLOSING.