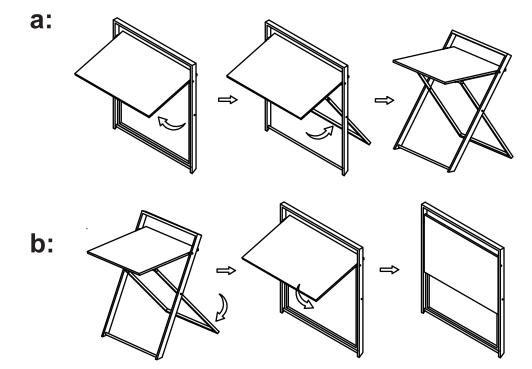

### Step 1

## Unfolding and folding the table

**a: Unfolding the table**Please follow the drawing step to unfold the table.

b: Folding the table
Please follow the drawing
step if you would like to
fold the table.