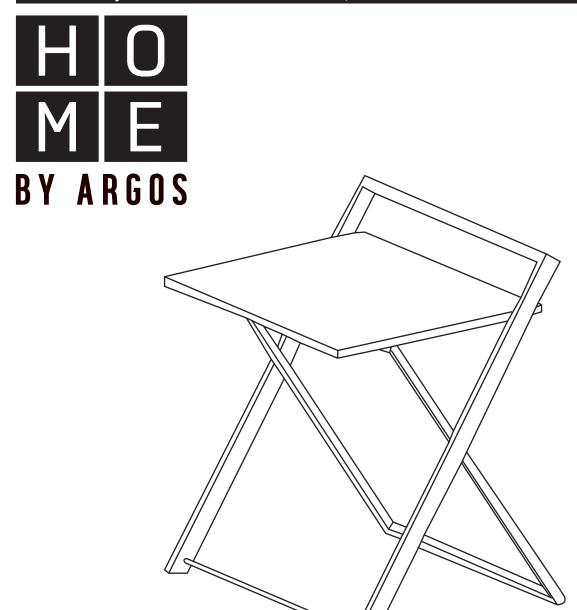

## Compact Folding Easy Clean Desk White

Assembly Instructions - Please keep for future reference

617/4758

#### **DIMENSIONS**

Width: 86 cm
Depth: 62 cm
Height: 84 cm

### Please check you have all the panels listed below

1 Table (86x62x84cm)