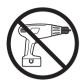

 We do not recommend the use of power drill/ drivers for inserting screws, as this could damage

the unit. Only use hand screwdrivers.

- Dispose of all packaging carefully and responsibly.
- Warning: The unit weighs approximately 7.4kgs.