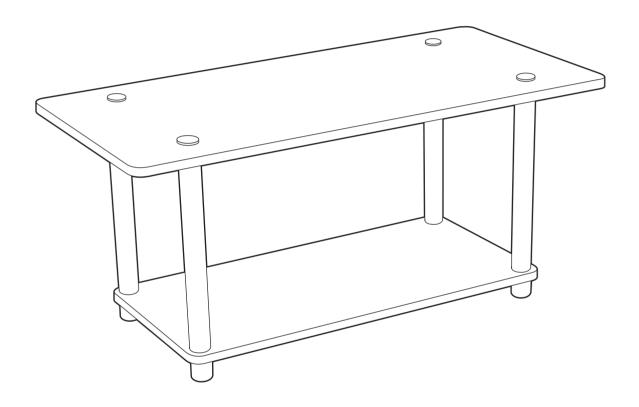

## Verona Coffee Table

Assembly Instructions - Please keep for future reference

609/5033

610/6812

#### **Dimensions**

Width - 90cm

Depth - 45cm

Height - 41cm