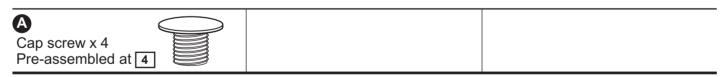

## Components - Fittings

#### Please check you have all the fittings listed below

**Note**: The quantities below are the correct amount to complete the assembly. In some cases more fittings may be supplied than are required.

#### Fitting the legs

a: Unscrew Cap screws

A from the Feet 4.

**b:** Use Legs 3 to fix the Feet 4 onto the Shelf 2.

**C:** Use Cap screws **A** to fix the Top panel **1** onto the unit.