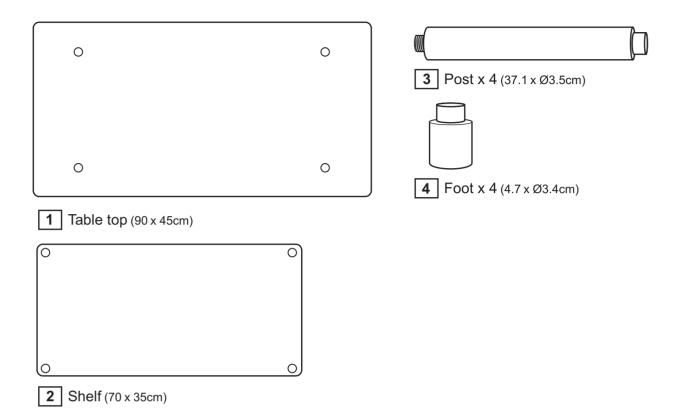

## Components - Panels

If you have damaged or missing components, call the **Customer Helpline:08456 400800** 

#### Please check you have all the panels listed below

#### Fitting the legs

a: Unscrew Cap screws

A from the Feet 4.

**b:** Use Legs 3 to fix the Feet 4 onto the Shelf 2.

**C:** Use Cap screws **A** to fix the Top panel **1** onto the unit.