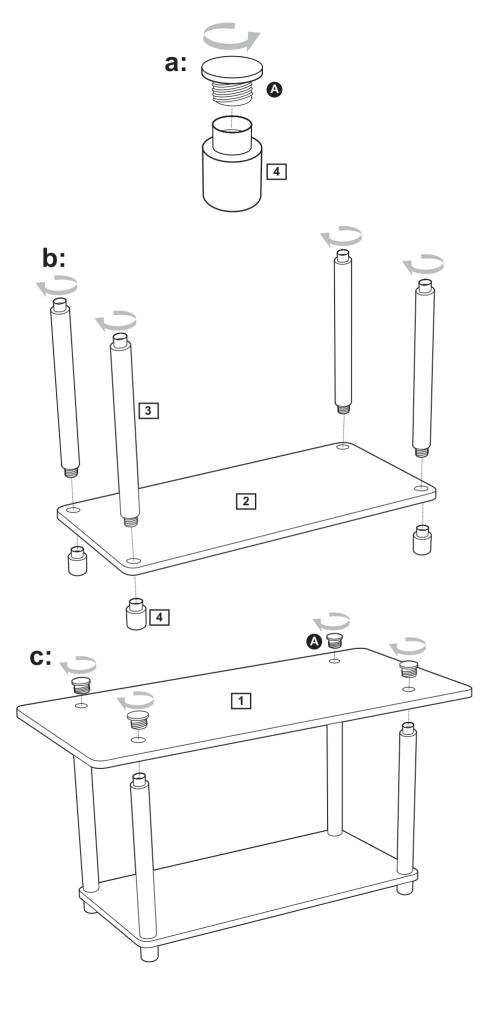

#### Fitting the legs

a: Unscrew Cap screws

A from the Feet 4.

**b:** Use Legs 3 to fix the Feet 4 onto the Shelf 2.

**C:** Use Cap screws **A** to fix the Top panel **1** onto the unit.