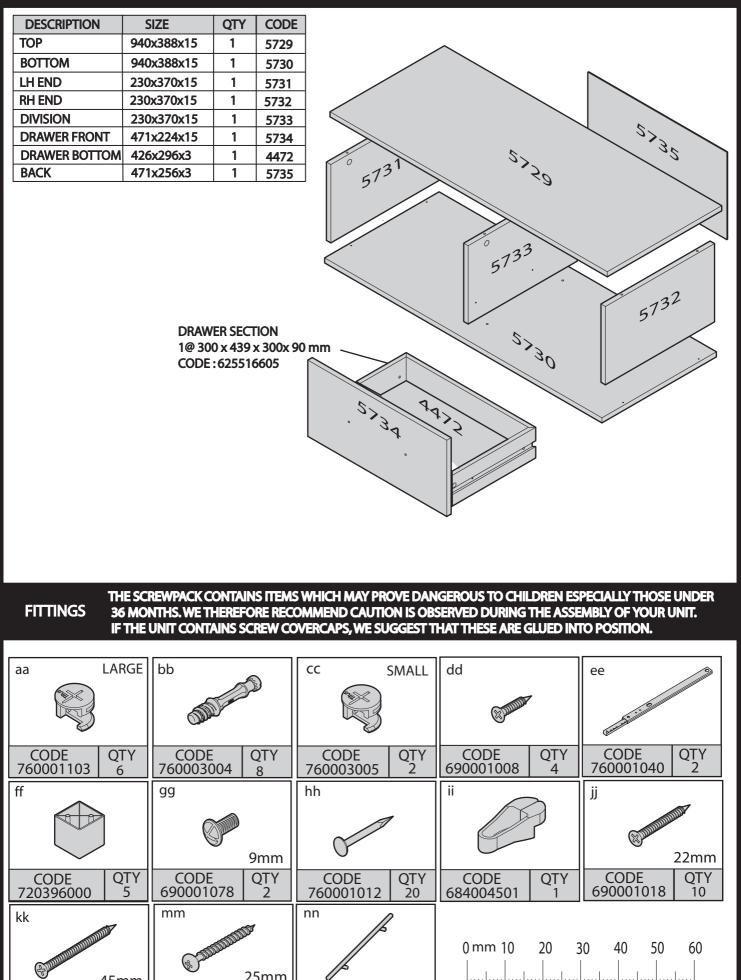

#### **COMPONENT PARTS LIST**

25mm

QTY

2

CODE

644396000

QTY

CODE

690001021

45mm

QTY

6

CODE

690001075