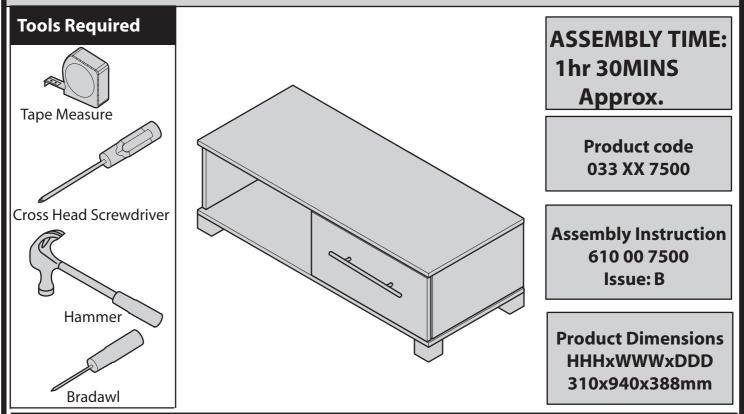

# **CUSTOMER HELPLINE:** 0845 0613967.



### LOW ENTERTAINMENT UNIT

**Step by Step Assembly Instructions** 



## Help and Advice IMPORTANT! PLEASE READ

IMPORTANT! Before you start take a few moments to read through this leaflet and then follow the step by step instructions. Do not throw away any of the packaging until you have checked that you have all the component parts and fittings.

Dear Customer,

In the unlikely event of you finding any parts either missing or faulty, it will not be necessary to go to the trouble of returning the complete item.

Simply contact us on CUSTOMER HELPLINE : 0845 0613967 Between 8am - 4.30pm Monday to Thursday and 8am - 2.30p.m friday.

Please have the following information: Unit Description, Product Code, Product Colour, Place of Purchase, Catalogue Ref. No., Item Code, and have the assembly instructions close to hand.

We do have an answer machine should you