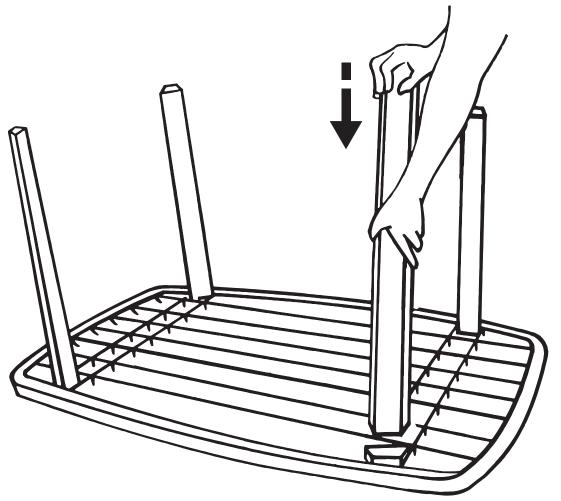

## Assembly instructions

- Place the top of the table on a clean and even surface which will not scratch the plastic.
- Fit the 4 legs in the appropriate slots applying the required pressure.
- Make sure that the 4 legs are set into their slots before turning the table upright.