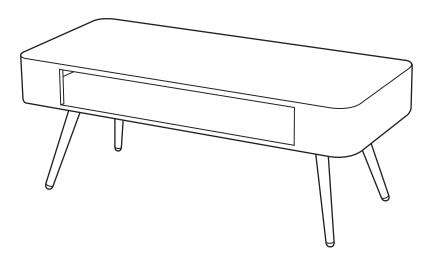

# **BUMBLE Coffee Table**

#### **Dimensions**

Width – 100 cm Depth – 44.5 cm Height – 41cm