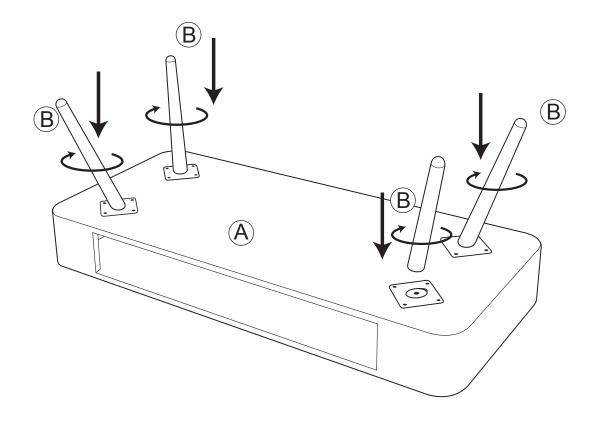

f for any reason you should have problems with your Habitat product, please contact the store from which you purchased it.

Please retain your receipt as proof of purchase.

If you have any comments or suggestions regarding this product, assembly instructions or service

received, please contact the store or Habitat Head Office via its web site: www.habitat.co.uk or write directly to: Habitat Retail Ltd. 489-499 Avebury Boulevard, Milton Keynes MK9 2NW

# **Components - Panels**

If you need help or have damaged or missing parts, email: customerservices@habitat.co.uk or call: 0344 499 4686

## Please check you have all the panels listed below



**Note:** There are 'Batch Code' labels where shown on the indicated items, these should be retained.





# **Assembly Instructions**

# Step 1



## Step 2



Take care when turning table upright - 2 person lift!