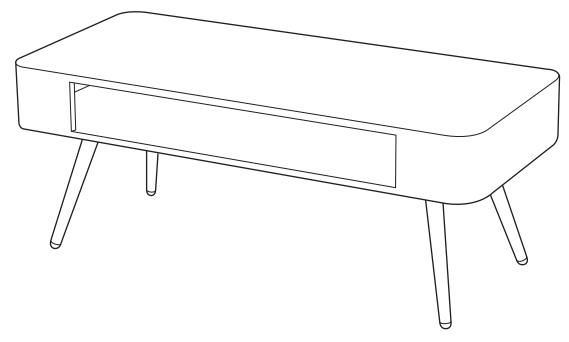

# **BUMBLE Coffee Table**

### **Assembly Instructions** - Please keep for future reference

#### BUMB-CT-AW16-A

#### **Dimensions**

Width – 100 cm Depth – 44.5 cm Height – 41cm





## Important – Please read these instructions before assembly





### Important - Please read these instructions fully before starting assembly

#### DO NOT TIGHTEN UNTIL ALL PARTS ARE IN POSITION.

Plan to assemble the furniture as near as possible to the place you intend it to be used.

Do not place your furniture directly in front of radiators, fires, or any source of direct heat.

Ensure that the surface on which you are assembling furniture is clean and flat.

Before commencing assembly, please identify all components.

Do not discard the packaging until the unit is fully assembled to ensure that no fittings or components are disposed of.

Cleaning of Solid Timber / Veneers and Lacquered Surfaces.

Any spillage should be removed immediately by using a damp cloth, then wiping dry th