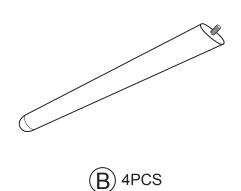

## Please check you have all the panels listed below

**Note:** There are 'Batch Code' labels where shown on the indicated items, these should be retained.