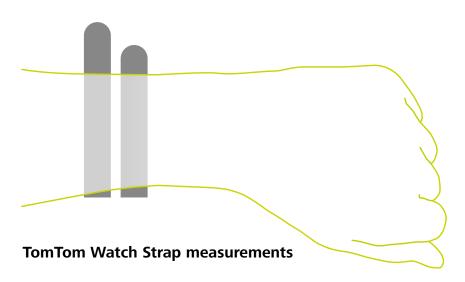

## SIZE UP YOUR WRIST

To find out what size strap you need use a tape measure and wrap it around your wrist on which you plan to wear your TomTom Touch. Make sure not to wrap too tight or too loose for the best measurement.

If you do not have a tape measure, you can also print this size guide.

SMALL: 125 - 165 mm LARGE: 140 - 206 mm

This page must be printed at 100% in portrait orientation. Do not shrink or use "fit to page". Use a ruler to confirm that the line below measures 206mm/8.1"