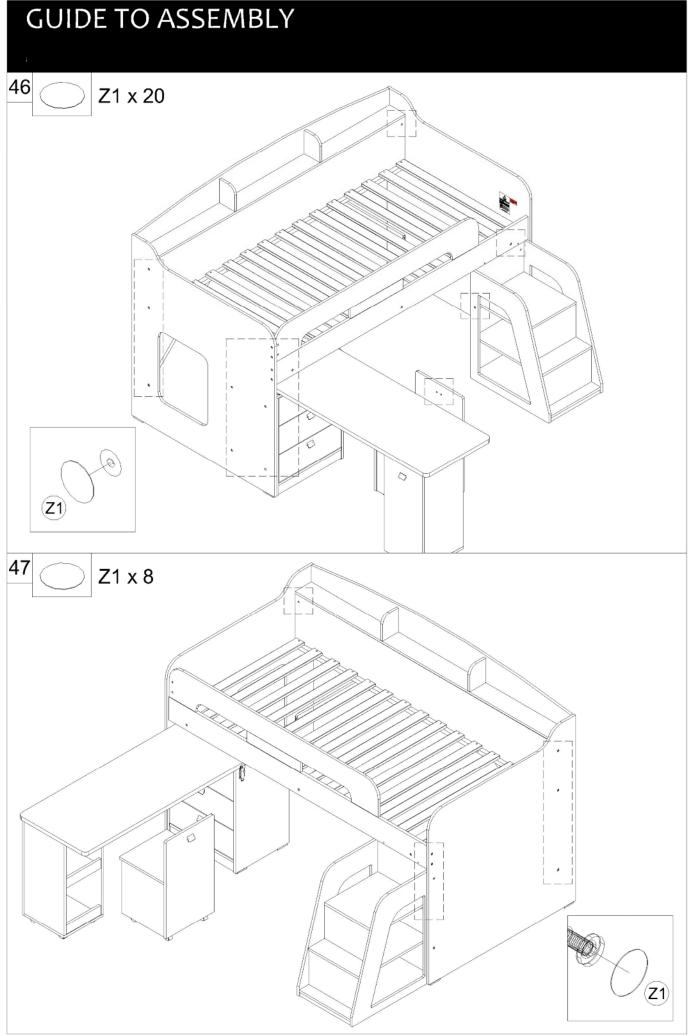

#### FITTING LIST

|              | Carton 3 of 3           |                                                                                                                                                                                                                                                                                                                                                                                                                                                                                                                                                                                                                                                                                                                                                                                                                                                                                                                                                                                                                                                                                                                                                                                                                                                                                                                                                                                                                                                                                                                                                                                                                                                                                                                                                                                                                                                                                                                                                                                                                                                                                                                                |       |  |  |  |  |  |
|--------------|-------------------------|--------------------------------------------------------------------------------------------------------------------------------------------------------------------------------------------------------------------------------------------------------------------------------------------------------------------------------------------------------------------------------------------------------------------------------------------------------------------------------------------------------------------------------------------------------------------------------------------------------------------------------------------------------------------------------------------------------------------------------------------------------------------------------------------------------------------------------------------------------------------------------------------------------------------------------------------------------------------------------------------------------------------------------------------------------------------------------------------------------------------------------------------------------------------------------------------------------------------------------------------------------------------------------------------------------------------------------------------------------------------------------------------------------------------------------------------------------------------------------------------------------------------------------------------------------------------------------------------------------------------------------------------------------------------------------------------------------------------------------------------------------------------------------------------------------------------------------------------------------------------------------------------------------------------------------------------------------------------------------------------------------------------------------------------------------------------------------------------------------------------------------|-------|--|--|--|--|--|
| Fitting List |                         |                                                                                                                                                                                                                                                                                                                                                                                                                                                                                                                                                                                                                                                                                                                                                                                                                                                                                                                                                                                                                                                                                                                                                                                                                                                                                                                                                                                                                                                                                                                                                                                                                                                                                                                                                                                                                                                                                                                                                                                                                                                                                                                                |       |  |  |  |  |  |
| No.          | Part Name               | Pcs                                                                                                                                                                                                                                                                                                                                                                                                                                                                                                                                                                                                                                                                                                                                                                                                                                                                                                                                                                                                                                                                                                                                                                                                                                                                                                                                                                                                                                                                                                                                                                                                                                                                                                                                                                                                                                                                                                                                                                                                                                                                                                                            |       |  |  |  |  |  |
| А            | Cam Stud (small)        | S ITTA S PART                                                                                                                                                                                                                                                                                                                                                                                                                                                                                                                                                                                                                                                                                                                                                                                                                                                                                                                                                                                                                                                                                                                                                                                                                                                                                                                                                                                                                                                                                                                                                                                                                                                                                                                                                                                                                                                                                                                                                                                                                                                                                                                  | 51    |  |  |  |  |  |
| В            | Cam                     | Ŷ                                                                                                                                                                                                                                                                                                                                                                                                                                                                                                                                                                                                                                                                                                                                                                                                                                                                                                                                                                                                                                                                                                                                                                                                                                                                                                                                                                                                                                                                                                                                                                                                                                                                                                                                                                                                                                                                                                                                                                                                                                                                                                                              | 51    |  |  |  |  |  |
| С            | M8 x 25mm Wood Dowel    |                                                                                                                                                                                                                                                                                                                                                                                                                                                                                                                                                                                                                                                                                                                                                                                                                                                                                                                                                                                                                                                                                                                                                                                                                                                                                                                                                                                                                                                                                                                                                                                                                                                                                                                                                                                                                                                                                                                                                                                                                                                                                                                                | 127   |  |  |  |  |  |
| D            | 45mm Chipboard Screw    | Summer and the                                                                                                                                                                                                                                                                                                                                                                                                                                                                                                                                                                                                                                                                                                                                                                                                                                                                                                                                                                                                                                                                                                                                                                                                                                                                                                                                                                                                                                                                                                                                                                                                                                                                                                                                                                                                                                                                                                                                                                                                                                                                                                                 | 14    |  |  |  |  |  |
| Е            | 38mm Chipboard Screw    | Branchannan                                                                                                                                                                                                                                                                                                                                                                                                                                                                                                                                                                                                                                                                                                                                                                                                                                                                                                                                                                                                                                                                                                                                                                                                                                                                                                                                                                                                                                                                                                                                                                                                                                                                                                                                                                                                                                                                                                                                                                                                                                                                                                                    | 12    |  |  |  |  |  |
| F            | 16mm Chipboard Screw    | Frank                                                                                                                                                                                                                                                                                                                                                                                                                                                                                                                                                                                                                                                                                                                                                                                                                                                                                                                                                                                                                                                                                                                                                                                                                                                                                                                                                                                                                                                                                                                                                                                                                                                                                                                                                                                                                                                                                                                                                                                                                                                                                                                          | 98    |  |  |  |  |  |
| G            | 14" Drawer Slide (SJ)   |                                                                                                                                                                                                                                                                                                                                                                                                                                                                                                                                                                                                                                                                                                                                                                                                                                                                                                                                                                                                                                                                                                                                                                                                                                                                                                                                                                                                                                                                                                                                                                                                                                                                                                                                                                                                                                                                                                                                                                                                                                                                                                                                | 3 set |  |  |  |  |  |
| Н            | 30mm Plate PP Caster    | <b>O</b>                                                                                                                                                                                                                                                                                                                                                                                                                                                                                                                                                                                                                                                                                                                                                                                                                                                                                                                                                                                                                                                                                                                                                                                                                                                                                                                                                                                                                                                                                                                                                                                                                                                                                                                                                                                                                                                                                                                                                                                                                                                                                                                       | 8     |  |  |  |  |  |
| J            | 2013-32 PVC Handle      |                                                                                                                                                                                                                                                                                                                                                                                                                                                                                                                                                                                                                                                                                                                                                                                                                                                                                                                                                                                                                                                                                                                                                                                                                                                                                                                                                                                                                                                                                                                                                                                                                                                                                                                                                                                                                                                                                                                                                                                                                                                                                                                                | 5     |  |  |  |  |  |
| К            | 20mm Handle Screw       | Contraction of the second seco | 10    |  |  |  |  |  |
| М            | PVC Door Latch with Pin |                                                                                                                                                                                                                                                                                                                                                                                                                                                                                                                                                                                                                                                                                                                                                                                                                                                                                                                                                                                                                                                                                                                                                                                                                                                                                                                                                                                                                                                                                                                                                                                                                                                                                                                                                                                                                                                                                                                                                                                                                                                                                                                                | 1     |  |  |  |  |  |
| Ν            | M6 x 13mm Baller        | SS.                                                                                                                                                                                                                                                                                                                                                                                                                                                                                                                                                                                                                                                                                                                                                                                                                                                                                                                                                                                                                                                                                                                                                                                                                                                                                                                                                                                                                                                                                                                                                                                                                                                                                                                                                                                                                                                                                                                                                                                                                                                                                                                            | 4     |  |  |  |  |  |
| Р            | M6 Round Nut            | SS.                                                                                                                                                                                                                                                                                                                                                                                                                                                                                                                                                                                                                                                                                                                                                                                                                                                                                                                                                                                                                                                                                                                                                                                                                                                                                                                                                                                                                                                                                                                                                                                                                                                                                                                                                                                                                                                                                                                                                                                                                                                                                                                            | 8     |  |  |  |  |  |
| Q            | M6 x 50mm Allen Bolt    | (Contraction)                                                                                                                                                                                                                                                                                                                                                                                                                                                                                                                                                                                                                                                                                                                                                                                                                                                                                                                                                                                                                                                                                                                                                                                                                                                                                                                                                                                                                                                                                                                                                                                                                                                                                                                                                                                                                                                                                                                                                                                                                                                                                                                  | 10    |  |  |  |  |  |
| R            | M6 x 40mm Allen Bolt    | (Section 2)                                                                                                                                                                                                                                                                                                                                                                                                                                                                                                                                                                                                                                                                                                                                                                                                                                                                                                                                                                                                                                                                                                                                                                                                                                                                                                                                                                                                                                                                                                                                                                                                                                                                                                                                                                                                                                                                                                                                                                                                                                                                                                                    | 2     |  |  |  |  |  |
| S            | M6 x 35mm Allen Bolt    | (Second                                                                                                                                                                                                                                                                                                                                                                                                                                                                                                                                                                                                                                                                                                                                                                                                                                                                                                                                                                                                                                                                                                                                                                                                                                                                                                                                                                                                                                                                                                                                                                                                                                                                                                                                                                                                                                                                                                                                                                                                                                                                                                                        | 8     |  |  |  |  |  |
| Т            | M6 x 30mm Allen Bolt    |                                                                                                                                                                                                                                                                                                                                                                                                                                                                                                                                                                                                                                                                                                                                                                                                                                                                                                                                                                                                                                                                                                                                                                                                                                                                                                                                                                                                                                                                                                                                                                                                                                                                                                                                                                                                                                                                                                                                                                                                                                                                                                                                | 32    |  |  |  |  |  |
| U            | M6 x 25mm Allen Bolt    | ()                                                                                                                                                                                                                                                                                                                                                                                                                                                                                                                                                                                                                                                                                                                                                                                                                                                                                                                                                                                                                                                                                                                                                                                                                                                                                                                                                                                                                                                                                                                                                                                                                                                                                                                                                                                                                                                                                                                                                                                                                                                                                                                             | 6     |  |  |  |  |  |
| V            | M6 x 12mm Allen Bolt    | The second secon | 16    |  |  |  |  |  |
| W            | M6 JCN Nut              | ۵<br>۶                                                                                                                                                                                                                                                                                                                                                                                                                                                                                                                                                                                                                                                                                                                                                                                                                                                                                                                                                                                                                                                                                                                                                                                                                                                                                                                                                                                                                                                                                                                                                                                                                                                                                                                                                                                                                                                                                                                                                                                                                                                                                                                         | 13    |  |  |  |  |  |
| Х            | 162 Plate               | Ô                                                                                                                                                                                                                                                                                                                                                                                                                                                                                                                                                                                                                                                                                                                                                                                                                                                                                                                                                                                                                                                                                                                                                                                                                                                                                                                                                                                                                                                                                                                                                                                                                                                                                                                                                                                                                                                                                                                                                                                                                                                                                                                              | 1     |  |  |  |  |  |
| Y            | Metal Plate             | $\sim$                                                                                                                                                                                                                                                                                                                                                                                                                                                                                                                                                                                                                                                                                                                                                                                                                                                                                                                                                                                                                                                                                                                                                                                                                                                                                                                                                                                                                                                                                                                                                                                                                                                                                                                                                                                                                                                                                                                                                                                                                                                                                                                         | 3     |  |  |  |  |  |
| Z            | M6 Allen Wrench         |                                                                                                                                                                                                                                                                                                                                                                                                                                                                                                                                                                                                                                                                                                                                                                                                                                                                                                                                                                                                                                                                                                                                                                                                                                                                                                                                                                                                                                                                                                                                                                                                                                                                                                                                                                                                                                                                                                                                                                                                                                                                                                                                | 2     |  |  |  |  |  |
| Z1           | Sticker (Extra 2 pcs)   | $\bigcirc$                                                                                                                                                                                                                                                                                                                                                                                                                                                                                                                                                                                                                                                                                                                                                                                                                                                                                                                                                                                                                                                                                                                                                                                                                                                                                                                                                                                                                                                                                                                                                                                                                                                                                                                                                                                                                                                                                                                                                                                                                                                                                                                     | 28    |  |  |  |  |  |
| Z2           | M6 x 20mm Allen Bolt    | ()                                                                                                                                                                                                                                                                                                                                                                                                                                                                                                                                                                                                                                                                                                                                                                                                                                                                                                                                                                                                                                                                                                                                                                                                                                                                                                                                                                                                                                                                                                                                                                                                                                                                                                                                                                                                                                                                                                                                                                                                                                                                                                                             | 4     |  |  |  |  |  |
| Z3           | M6 x 60mm Allen Bolt    | () Paral and a second                                                                                                                                                                                                                                                                                                                                                                                                                                                                                                                                                                                                                                                                                                                                                                                                                                                                                                                                                                                                                                                                                                                                                                                                                                                                                                                                                                                                                                                                                                                                                                                                                                                                                                                                                                                                                                                                                                                                                                                                                                                                                                          | 2     |  |  |  |  |  |