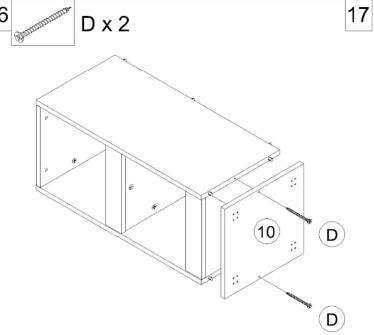

| 2     |  |  |  |  |  |

#### Caution

There are many small components used in the construction of this unit.These loose items should be kept away from young children whilst assembling your unit. As an extra precaution, screw cover caps should be permanently fixed in position.(Where applicable)

#### **USEFUL HINTS & TIPS**

Two people will be required to assemble this unit

Please keep this assembly instruction for future reference







































Page : 19 of 19

If you need help or have damaged or missing parts, call the **Customer Helpline: 0345 640 0800** Argos LTD. 489-499 Avebury boulevard, Central Milton Keynes, MK9 2NW