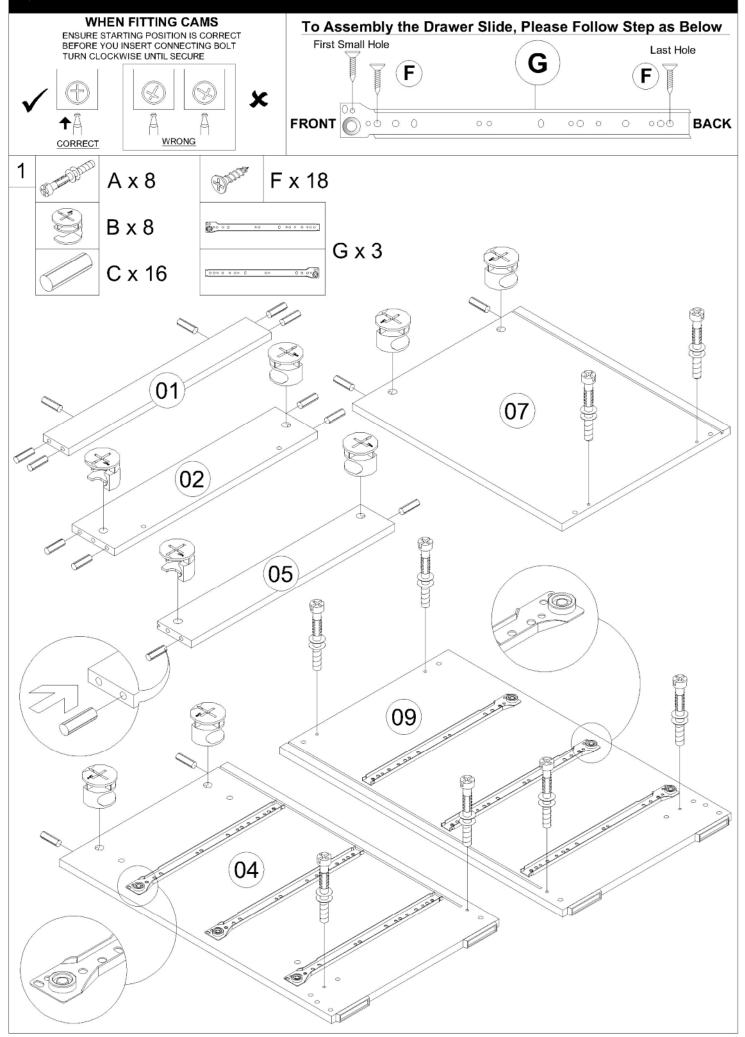

#### FITTING LIST

|              | Carton 3 of 3           |                                                                                                                                                                                                                                                                                                                                                                                                                                                                                                                                                                                                                                                                                                                                                                                                                                                                                                                                                                                                                                                                                                                                                                                                                                                                                                                                                                                                                                                                                                                                                                                                                                                                                                                                                                                                                                                                                                                                                                                                                                                                                                                                |       |  |  |  |  |  |
|--------------|-------------------------|--------------------------------------------------------------------------------------------------------------------------------------------------------------------------------------------------------------------------------------------------------------------------------------------------------------------------------------------------------------------------------------------------------------------------------------------------------------------------------------------------------------------------------------------------------------------------------------------------------------------------------------------------------------------------------------------------------------------------------------------------------------------------------------------------------------------------------------------------------------------------------------------------------------------------------------------------------------------------------------------------------------------------------------------------------------------------------------------------------------------------------------------------------------------------------------------------------------------------------------------------------------------------------------------------------------------------------------------------------------------------------------------------------------------------------------------------------------------------------------------------------------------------------------------------------------------------------------------------------------------------------------------------------------------------------------------------------------------------------------------------------------------------------------------------------------------------------------------------------------------------------------------------------------------------------------------------------------------------------------------------------------------------------------------------------------------------------------------------------------------------------|-------|--|--|--|--|--|
| Fitting List |                         |                                                                                                                                                                                                                                                                                                                                                                                                                                                                                                                                                                                                                                                                                                                                                                                                                                                                                                                                                                                                                                                                                                                                                                                                                                                                                                                                                                                                                                                                                                                                                                                                                                                                                                                                                                                                                                                                                                                                                                                                                                                                                                                                |       |  |  |  |  |  |
| No.          | Part Name               | Pcs                                                                                                                                                                                                                                                                                                                                                                                                                                                                                                                                                                                                                                                                                                                                                                                                                                                                                                                                                                                                                                                                                                                                                                                                                                                                                                                                                                                                                                                                                                                                                                                                                                                                                                                                                                                                                                                                                                                                                                                                                                                                                                                            |       |  |  |  |  |  |
| А            | Cam Stud (small)        | S ITTA S PART                                                                                                                                                                                                                                                                                                                                                                                                                                                                                                                                                                                                                                                                                                                                                                                                                                                                                                                                                                                                                                                                                                                                                                                                                                                                                                                                                                                                                                                                                                                                                                                                                                                                                                                                                                                                                                                                                                                                                                                                                                                                                                                  | 51    |  |  |  |  |  |
| В            | Cam                     | Ŷ                                                                                                                                                                                                                                                                                                                                                                                                                                                                                                                                                                                                                                                                                                                                                                                                                                                                                                                                                                                                                                                                                                                                                                                                                                                                                                                                                                                                                                                                                                                                                                                                                                                                                                                                                                                                                                                                                                                                                                                                                                                                                                                              | 51    |  |  |  |  |  |
| С            | M8 x 25mm Wood Dowel    |                                                                                                                                                                                                                                                                                                                                                                                                                                                                                                                                                                                                                                                                                                                                                                                                                                                                                                                                                                                                                                                                                                                                                                                                                                                                                                                                                                                                                                                                                                                                                                                                                                                                                                                                                                                                                                                                                                                                                                                                                                                                                                                                | 127   |  |  |  |  |  |
| D            | 45mm Chipboard Screw    | Summer and the                                                                                                                                                                                                                                                                                                                                                                                                                                                                                                                                                                                                                                                                                                                                                                                                                                                                                                                                                                                                                                                                                                                                                                                                                                                                                                                                                                                                                                                                                                                                                                                                                                                                                                                                                                                                                                                                                                                                                                                                                                                                                                                 | 14    |  |  |  |  |  |
| Е            | 38mm Chipboard Screw    | Branchannan                                                                                                                                                                                                                                                                                                                                                                                                                                                                                                                                                                                                                                                                                                                                                                                                                                                                                                                                                                                                                                                                                                                                                                                                                                                                                                                                                                                                                                                                                                                                                                                                                                                                                                                                                                                                                                                                                                                                                                                                                                                                                                                    | 12    |  |  |  |  |  |
| F            | 16mm Chipboard Screw    | Frank                                                                                                                                                                                                                                                                                                                                                                                                                                                                                                                                                                                                                                                                                                                                                                                                                                                                                                                                                                                                                                                                                                                                                                                                                                                                                                                                                                                                                                                                                                                                                                                                                                                                                                                                                                                                                                                                                                                                                                                                                                                                                                                          | 98    |  |  |  |  |  |
| G            | 14" Drawer Slide (SJ)   |                                                                                                                                                                                                                                                                                                                                                                                                                                                                                                                                                                                                                                                                                                                                                                                                                                                                                                                                                                                                                                                                                                                                                                                                                                                                                                                                                                                                                                                                                                                                                                                                                                                                                                                                                                                                                                                                                                                                                                                                                                                                                                                                | 3 set |  |  |  |  |  |
| Н            | 30mm Plate PP Caster    | <b>O</b>                                                                                                                                                                                                                                                                                                                                                                                                                                                                                                                                                                                                                                                                                                                                                                                                                                                                                                                                                                                                                                                                                                                                                                                                                                                                                                                                                                                                                                                                                                                                                                                                                                                                                                                                                                                                                                                                                                                                                                                                                                                                                                                       | 8     |  |  |  |  |  |
| J            | 2013-32 PVC Handle      |                                                                                                                                                                                                                                                                                                                                                                                                                                                                                                                                                                                                                                                                                                                                                                                                                                                                                                                                                                                                                                                                                                                                                                                                                                                                                                                                                                                                                                                                                                                                                                                                                                                                                                                                                                                                                                                                                                                                                                                                                                                                                                                                | 5     |  |  |  |  |  |
| К            | 20mm Handle Screw       | Contraction of the second seco | 10    |  |  |  |  |  |
| М            | PVC Door Latch with Pin |                                                                                                                                                                                                                                                                                                                                                                                                                                                                                                                                                                                                                                                                                                                                                                                                                                                                                                                                                                                                                                                                                                                                                                                                                                                                                                                                                                                                                                                                                                                                                                                                                                                                                                                                                                                                                                                                                                                                                                                                                                                                                                                                | 1     |  |  |  |  |  |
| Ν            | M6 x 13mm Baller        | SS.                                                                                                                                                                                                                                                                                                                                                                                                                                                                                                                                                                                                                                                                                                                                                                                                                                                                                                                                                                                                                                                                                                                                                                                                                                                                                                                                                                                                                                                                                                                                                                                                                                                                                                                                                                                                                                                                                                                                                                                                                                                                                                                            | 4     |  |  |  |  |  |
| Р            | M6 Round Nut            | SS.                                                                                                                                                                                                                                                                                                                                                                                                                                                                                                                                                                                                                                                                                                                                                                                                                                                                                                                                                                                                                                                                                                                                                                                                                                                                                                                                                                                                                                                                                                                                                                                                                                                                                                                                                                                                                                                                                                                                                                                                                                                                                                                            | 8     |  |  |  |  |  |
| Q            | M6 x 50mm Allen Bolt    | (Contraction)                                                                                                                                                                                                                                                                                                                                                                                                                                                                                                                                                                                                                                                                                                                                                                                                                                                                                                                                                                                                                                                                                                                                                                                                                                                                                                                                                                                                                                                                                                                                                                                                                                                                                                                                                                                                                                                                                                                                                                                                                                                                                                                  | 10    |  |  |  |  |  |
| R            | M6 x 40mm Allen Bolt    | (Section 2)                                                                                                                                                                                                                                                                                                                                                                                                                                                                                                                                                                                                                                                                                                                                                                                                                                                                                                                                                                                                                                                                                                                                                                                                                                                                                                                                                                                                                                                                                                                                                                                                                                                                                                                                                                                                                                                                                                                                                                                                                                                                                                                    | 2     |  |  |  |  |  |
| S            | M6 x 35mm Allen Bolt    | (Second                                                                                                                                                                                                                                                                                                                                                                                                                                                                                                                                                                                                                                                                                                                                                                                                                                                                                                                                                                                                                                                                                                                                                                                                                                                                                                                                                                                                                                                                                                                                                                                                                                                                                                                                                                                                                                                                                                                                                                                                                                                                                                                        | 8     |  |  |  |  |  |
| Т            | M6 x 30mm Allen Bolt    |                                                                                                                                                                                                                                                                                                                                                                                                                                                                                                                                                                                                                                                                                                                                                                                                                                                                                                                                                                                                                                                                                                                                                                                                                                                                                                                                                                                                                                                                                                                                                                                                                                                                                                                                                                                                                                                                                                                                                                                                                                                                                                                                | 32    |  |  |  |  |  |
| U            | M6 x 25mm Allen Bolt    | ()                                                                                                                                                                                                                                                                                                                                                                                                                                                                                                                                                                                                                                                                                                                                                                                                                                                                                                                                                                                                                                                                                                                                                                                                                                                                                                                                                                                                                                                                                                                                                                                                                                                                                                                                                                                                                                                                                                                                                                                                                                                                                                                             | 6     |  |  |  |  |  |
| V            | M6 x 12mm Allen Bolt    | The second secon | 16    |  |  |  |  |  |
| W            | M6 JCN Nut              | ۵<br>۶                                                                                                                                                                                                                                                                                                                                                                                                                                                                                                                                                                                                                                                                                                                                                                                                                                                                                                                                                                                                                                                                                                                                                                                                                                                                                                                                                                                                                                                                                                                                                                                                                                                                                                                                                                                                                                                                                                                                                                                                                                                                                                                         | 13    |  |  |  |  |  |
| Х            | 162 Plate               | Ô                                                                                                                                                                                                                                                                                                                                                                                                                                                                                                                                                                                                                                                                                                                                                                                                                                                                                                                                                                                                                                                                                                                                                                                                                                                                                                                                                                                                                                                                                                                                                                                                                                                                                                                                                                                                                                                                                                                                                                                                                                                                                                                              | 1     |  |  |  |  |  |
| Y            | Metal Plate             | $\sim$                                                                                                                                                                                                                                                                                                                                                                                                                                                                                                                                                                                                                                                                                                                                                                                                                                                                                                                                                                                                                                                                                                                                                                                                                                                                                                                                                                                                                                                                                                                                                                                                                                                                                                                                                                                                                                                                                                                                                                                                                                                                                                                         | 3     |  |  |  |  |  |
| Z            | M6 Allen Wrench         |                                                                                                                                                                                                                                                                                                                                                                                                                                                                                                                                                                                                                                                                                                                                                                                                                                                                                                                                                                                                                                                                                                                                                                                                                                                                                                                                                                                                                                                                                                                                                                                                                                                                                                                                                                                                                                                                                                                                                                                                                                                                                                                                | 2     |  |  |  |  |  |
| Z1           | Sticker (Extra 2 pcs)   | $\bigcirc$                                                                                                                                                                                                                                                                                                                                                                                                                                                                                                                                                                                                                                                                                                                                                                                                                                                                                                                                                                                                                                                                                                                                                                                                                                                                                                                                                                                                                                                                                                                                                                                                                                                                                                                                                                                                                                                                                                                                                                                                                                                                                                                     | 28    |  |  |  |  |  |
| Z2           | M6 x 20mm Allen Bolt    | ()                                                                                                                                                                                                                                                                                                                                                                                                                                                                                                                                                                                                                                                                                                                                                                                                                                                                                                                                                                                                                                                                                                                                                                                                                                                                                                                                                                                                                                                                                                                                                                                                                                                                                                                                                                                                                                                                                                                                                                                                                                                                                                                             | 4     |  |  |  |  |  |
| Z3           | M6 x 60mm Allen Bolt    | () Paral and a second                                                                                                                                                                                                                                                                                                                                                                                                                                                                                                                                                                                                                                                                                                                                                                                                                                                                                                                                                                                                                                                                                                                                                                                                                                                                                                                                                                                                                                                                                                                                                                                                                                                                                                                                                                                                                                                                                                                                                                                                                                                                                                          | 2     |  |  |  |  |  |