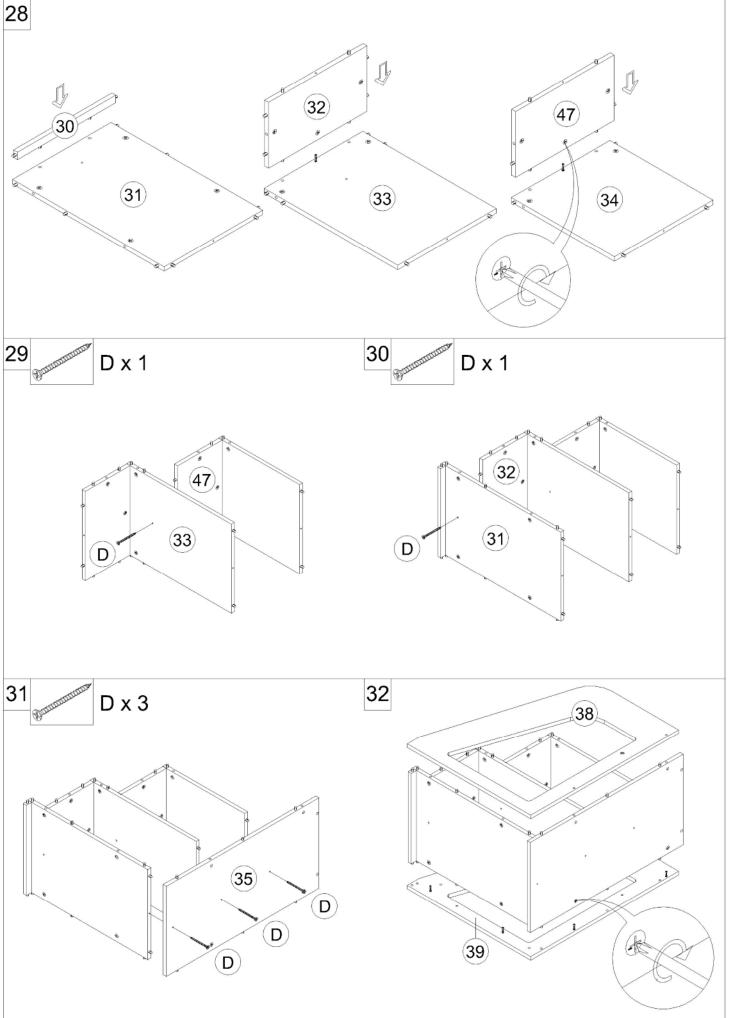

# Parts List

If you have damaged or missing components, call the Customer Helpline: 0345 640 0800

| Carton 1 of 3 |                               |     | Carton 3 of 3 |                                      |     |  |
|---------------|-------------------------------|-----|---------------|--------------------------------------|-----|--|
| No.           | Part Name                     | Pcs | No.           | Part Name                            | Pcs |  |
| 08            | Back Panel (Cabinet)          | 1   | 01            | Plinth Panel (Cabinet)               | 1   |  |
| 18            | Top Panel (Desk)              | 1   | 02            | Bottom Panel (Cabinet)               | 1   |  |
| 30            | Plinth Panel (Ladder)         | 1   | 05            | Back Support (Cabinet)               | 1   |  |
| 31            | Bottom Panel (Ladder)         | 1   | 10            | Bottom Panel (Desk)                  | 1   |  |
| 32            | Center Support Panel (Ladder) | 1   | 11            | Plinth Panel (Desk)                  | 1   |  |
| 33            | 1st Ladder Step               | 1   | 12            | Center Panel (Desk)                  | 1   |  |
| 34            | 2nd Ladder Step               | 1   | 13            | Plinth Panel (Desk)                  | 1   |  |
| 35            | Back Panel (Ladder)           | 1   | 14            | Left Panel (Desk)                    | 1   |  |
| 38            | Right Panel (Ladder)          | 1   | 15            | Top Panel (Desk)                     | 1   |  |
| 39            | Left Panel (Ladder)           | 1   | 16            | Right Panel (Desk)                   | 1   |  |
| 45            | Right End Panel               | 1   | 17            | Back Panel (Desk)                    | 1   |  |
| 46            | Left End Panel                | 1   | 19            | Back Panel (Drawer)                  | 3   |  |
| 47            | Center Support Panel (Ladder) | 1   | 20            | Left Panel (Drawer)                  | 3   |  |
|               |                               |     | 21            | Right Panel (Drawer)                 | 3   |  |
| Carton 2 of 3 |                               |     | 22            | Bottom Panel (Drawer)                | 3   |  |
| 04            | Left Panel (Cabinet)          | 1   | 23            | Front Panel (Drawer)                 | 3   |  |
| 07            | Top Panel (Cabinet)           | 1   | 24            | Bottom Panel (Chair)                 | 1   |  |
| 09            | Right Panel (Cabinet)         | 1   | 25            | Back Panel (Chair)                   | 1   |  |
| 40            | Side Panel (Back)             | 1   | 26            | Left Panel (Chair)                   | 1   |  |
| 41            | Bottom Panel (Shelf)          | 1   | 27            | Right Panel (Chair)                  | 1   |  |
| 42            | Support Panel (Shelf)         | 2   | 28            | Front Panel (Chair)                  | 1   |  |
| 43            | Back Panel (Shelf)            | 1   | 29            | Top Panel (Chair)                    | 1   |  |
| 44            | Side Panel (Front)            | 1   | 49            | LVL Base                             | 15  |  |
| 48            | Side Rail                     | 2   | Ass           | Assembly Instructions + Fitting List |     |  |
| 50            | Brace                         | 2   |               |                                      |     |  |
| 51            | Ladder Support Rail           | 1   |               |                                      |     |  |

#### FITTING LIST

|              | Carton 3 of 3           |                                                                                                                                                                                                                                                                                                                                                                                                                                                                                                                                                                                                                                                                                                                                                                                                                                                                                                                                                                                                                                                                                                                                                                                                                                                                                                                                                                                                                                                                                                                                                                                                                                                                                                                                                                                                                                                                                                                                                                                                                                                                                                                                |       |  |  |  |  |  |
|--------------|-------------------------|--------------------------------------------------------------------------------------------------------------------------------------------------------------------------------------------------------------------------------------------------------------------------------------------------------------------------------------------------------------------------------------------------------------------------------------------------------------------------------------------------------------------------------------------------------------------------------------------------------------------------------------------------------------------------------------------------------------------------------------------------------------------------------------------------------------------------------------------------------------------------------------------------------------------------------------------------------------------------------------------------------------------------------------------------------------------------------------------------------------------------------------------------------------------------------------------------------------------------------------------------------------------------------------------------------------------------------------------------------------------------------------------------------------------------------------------------------------------------------------------------------------------------------------------------------------------------------------------------------------------------------------------------------------------------------------------------------------------------------------------------------------------------------------------------------------------------------------------------------------------------------------------------------------------------------------------------------------------------------------------------------------------------------------------------------------------------------------------------------------------------------|-------|--|--|--|--|--|
| Fitting List |                         |                                                                                                                                                                                                                                                                                                                                                                                                                                                                                                                                                                                                                                                                                                                                                                                                                                                                                                                                                                                                                                                                                                                                                                                                                                                                                                                                                                                                                                                                                                                                                                                                                                                                                                                                                                                                                                                                                                                                                                                                                                                                                                                                |       |  |  |  |  |  |
| No.          | Part Name               | Pcs                                                                                                                                                                                                                                                                                                                                                                                                                                                                                                                                                                                                                                                                                                                                                                                                                                                                                                                                                                                                                                                                                                                                                                                                                                                                                                                                                                                                                                                                                                                                                                                                                                                                                                                                                                                                                                                                                                                                                                                                                                                                                                                            |       |  |  |  |  |  |
| А            | Cam Stud (small)        | S ITTA S PART                                                                                                                                                                                                                                                                                                                                                                                                                                                                                                                                                                                                                                                                                                                                                                                                                                                                                                                                                                                                                                                                                                                                                                                                                                                                                                                                                                                                                                                                                                                                                                                                                                                                                                                                                                                                                                                                                                                                                                                                                                                                                                                  | 51    |  |  |  |  |  |
| В            | Cam                     | Ŷ                                                                                                                                                                                                                                                                                                                                                                                                                                                                                                                                                                                                                                                                                                                                                                                                                                                                                                                                                                                                                                                                                                                                                                                                                                                                                                                                                                                                                                                                                                                                                                                                                                                                                                                                                                                                                                                                                                                                                                                                                                                                                                                              | 51    |  |  |  |  |  |
| С            | M8 x 25mm Wood Dowel    |                                                                                                                                                                                                                                                                                                                                                                                                                                                                                                                                                                                                                                                                                                                                                                                                                                                                                                                                                                                                                                                                                                                                                                                                                                                                                                                                                                                                                                                                                                                                                                                                                                                                                                                                                                                                                                                                                                                                                                                                                                                                                                                                | 127   |  |  |  |  |  |
| D            | 45mm Chipboard Screw    | Summer and the                                                                                                                                                                                                                                                                                                                                                                                                                                                                                                                                                                                                                                                                                                                                                                                                                                                                                                                                                                                                                                                                                                                                                                                                                                                                                                                                                                                                                                                                                                                                                                                                                                                                                                                                                                                                                                                                                                                                                                                                                                                                                                                 | 14    |  |  |  |  |  |
| Е            | 38mm Chipboard Screw    | Branchannan                                                                                                                                                                                                                                                                                                                                                                                                                                                                                                                                                                                                                                                                                                                                                                                                                                                                                                                                                                                                                                                                                                                                                                                                                                                                                                                                                                                                                                                                                                                                                                                                                                                                                                                                                                                                                                                                                                                                                                                                                                                                                                                    | 12    |  |  |  |  |  |
| F            | 16mm Chipboard Screw    | Frank                                                                                                                                                                                                                                                                                                                                                                                                                                                                                                                                                                                                                                                                                                                                                                                                                                                                                                                                                                                                                                                                                                                                                                                                                                                                                                                                                                                                                                                                                                                                                                                                                                                                                                                                                                                                                                                                                                                                                                                                                                                                                                                          | 98    |  |  |  |  |  |
| G            | 14" Drawer Slide (SJ)   |                                                                                                                                                                                                                                                                                                                                                                                                                                                                                                                                                                                                                                                                                                                                                                                                                                                                                                                                                                                                                                                                                                                                                                                                                                                                                                                                                                                                                                                                                                                                                                                                                                                                                                                                                                                                                                                                                                                                                                                                                                                                                                                                | 3 set |  |  |  |  |  |
| Н            | 30mm Plate PP Caster    | <b>O</b>                                                                                                                                                                                                                                                                                                                                                                                                                                                                                                                                                                                                                                                                                                                                                                                                                                                                                                                                                                                                                                                                                                                                                                                                                                                                                                                                                                                                                                                                                                                                                                                                                                                                                                                                                                                                                                                                                                                                                                                                                                                                                                                       | 8     |  |  |  |  |  |
| J            | 2013-32 PVC Handle      |                                                                                                                                                                                                                                                                                                                                                                                                                                                                                                                                                                                                                                                                                                                                                                                                                                                                                                                                                                                                                                                                                                                                                                                                                                                                                                                                                                                                                                                                                                                                                                                                                                                                                                                                                                                                                                                                                                                                                                                                                                                                                                                                | 5     |  |  |  |  |  |
| К            | 20mm Handle Screw       | Contraction of the second seco | 10    |  |  |  |  |  |
| М            | PVC Door Latch with Pin |                                                                                                                                                                                                                                                                                                                                                                                                                                                                                                                                                                                                                                                                                                                                                                                                                                                                                                                                                                                                                                                                                                                                                                                                                                                                                                                                                                                                                                                                                                                                                                                                                                                                                                                                                                                                                                                                                                                                                                                                                                                                                                                                | 1     |  |  |  |  |  |
| Ν            | M6 x 13mm Baller        | SS.                                                                                                                                                                                                                                                                                                                                                                                                                                                                                                                                                                                                                                                                                                                                                                                                                                                                                                                                                                                                                                                                                                                                                                                                                                                                                                                                                                                                                                                                                                                                                                                                                                                                                                                                                                                                                                                                                                                                                                                                                                                                                                                            | 4     |  |  |  |  |  |
| Р            | M6 Round Nut            | SS.                                                                                                                                                                                                                                                                                                                                                                                                                                                                                                                                                                                                                                                                                                                                                                                                                                                                                                                                                                                                                                                                                                                                                                                                                                                                                                                                                                                                                                                                                                                                                                                                                                                                                                                                                                                                                                                                                                                                                                                                                                                                                                                            | 8     |  |  |  |  |  |
| Q            | M6 x 50mm Allen Bolt    | (Contraction)                                                                                                                                                                                                                                                                                                                                                                                                                                                                                                                                                                                                                                                                                                                                                                                                                                                                                                                                                                                                                                                                                                                                                                                                                                                                                                                                                                                                                                                                                                                                                                                                                                                                                                                                                                                                                                                                                                                                                                                                                                                                                                                  | 10    |  |  |  |  |  |
| R            | M6 x 40mm Allen Bolt    | (Section 2)                                                                                                                                                                                                                                                                                                                                                                                                                                                                                                                                                                                                                                                                                                                                                                                                                                                                                                                                                                                                                                                                                                                                                                                                                                                                                                                                                                                                                                                                                                                                                                                                                                                                                                                                                                                                                                                                                                                                                                                                                                                                                                                    | 2     |  |  |  |  |  |
| S            | M6 x 35mm Allen Bolt    | (Second                                                                                                                                                                                                                                                                                                                                                                                                                                                                                                                                                                                                                                                                                                                                                                                                                                                                                                                                                                                                                                                                                                                                                                                                                                                                                                                                                                                                                                                                                                                                                                                                                                                                                                                                                                                                                                                                                                                                                                                                                                                                                                                        | 8     |  |  |  |  |  |
| Т            | M6 x 30mm Allen Bolt    |                                                                                                                                                                                                                                                                                                                                                                                                                                                                                                                                                                                                                                                                                                                                                                                                                                                                                                                                                                                                                                                                                                                                                                                                                                                                                                                                                                                                                                                                                                                                                                                                                                                                                                                                                                                                                                                                                                                                                                                                                                                                                                                                | 32    |  |  |  |  |  |
| U            | M6 x 25mm Allen Bolt    | ()                                                                                                                                                                                                                                                                                                                                                                                                                                                                                                                                                                                                                                                                                                                                                                                                                                                                                                                                                                                                                                                                                                                                                                                                                                                                                                                                                                                                                                                                                                                                                                                                                                                                                                                                                                                                                                                                                                                                                                                                                                                                                                                             | 6     |  |  |  |  |  |
| V            | M6 x 12mm Allen Bolt    | The second secon | 16    |  |  |  |  |  |
| W            | M6 JCN Nut              | ۵<br>۶                                                                                                                                                                                                                                                                                                                                                                                                                                                                                                                                                                                                                                                                                                                                                                                                                                                                                                                                                                                                                                                                                                                                                                                                                                                                                                                                                                                                                                                                                                                                                                                                                                                                                                                                                                                                                                                                                                                                                                                                                                                                                                                         | 13    |  |  |  |  |  |
| Х            | 162 Plate               | Ô                                                                                                                                                                                                                                                                                                                                                                                                                                                                                                                                                                                                                                                                                                                                                                                                                                                                                                                                                                                                                                                                                                                                                                                                                                                                                                                                                                                                                                                                                                                                                                                                                                                                                                                                                                                                                                                                                                                                                                                                                                                                                                                              | 1     |  |  |  |  |  |
| Y            | Metal Plate             | $\sim$                                                                                                                                                                                                                                                                                                                                                                                                                                                                                                                                                                                                                                                                                                                                                                                                                                                                                                                                                                                                                                                                                                                                                                                                                                                                                                                                                                                                                                                                                                                                                                                                                                                                                                                                                                                                                                                                                                                                                                                                                                                                                                                         | 3     |  |  |  |  |  |
| Z            | M6 Allen Wrench         |                                                                                                                                                                                                                                                                                                                                                                                                                                                                                                                                                                                                                                                                                                                                                                                                                                                                                                                                                                                                                                                                                                                                                                                                                                                                                                                                                                                                                                                                                                                                                                                                                                                                                                                                                                                                                                                                                                                                                                                                                                                                                                                                | 2     |  |  |  |  |  |
| Z1           | Sticker (Extra 2 pcs)   | $\bigcirc$                                                                                                                                                                                                                                                                                                                                                                                                                                                                                                                                                                                                                                                                                                                                                                                                                                                                                                                                                                                                                                                                                                                                                                                                                                                                                                                                                                                                                                                                                                                                                                                                                                                                                                                                                                                                                                                                                                                                                                                                                                                                                                                     | 28    |  |  |  |  |  |
| Z2           | M6 x 20mm Allen Bolt    | ()                                                                                                                                                                                                                                                                                                                                                                                                                                                                                                                                                                                                                                                                                                                                                                                                                                                                                                                                                                                                                                                                                                                                                                                                                                                                                                                                                                                                                                                                                                                                                                                                                                                                                                                                                                                                                                                                                                                                                                                                                                                                                                                             | 4     |  |  |  |  |  |
| Z3           | M6 x 60mm Allen Bolt    | () Paral and a second                                                                                                                                                                                                                                                                                                                                                                                                                                                                                                                                                                                                                                                                                                                                                                                                                                                                                                                                                                                                                                                                                                                                                                                                                                                                                                                                                                                                                                                                                                                                                                                                                                                                                                                                                                                                                                                                                                                                                                                                                                                                                                          | 2     |  |  |  |  |  |