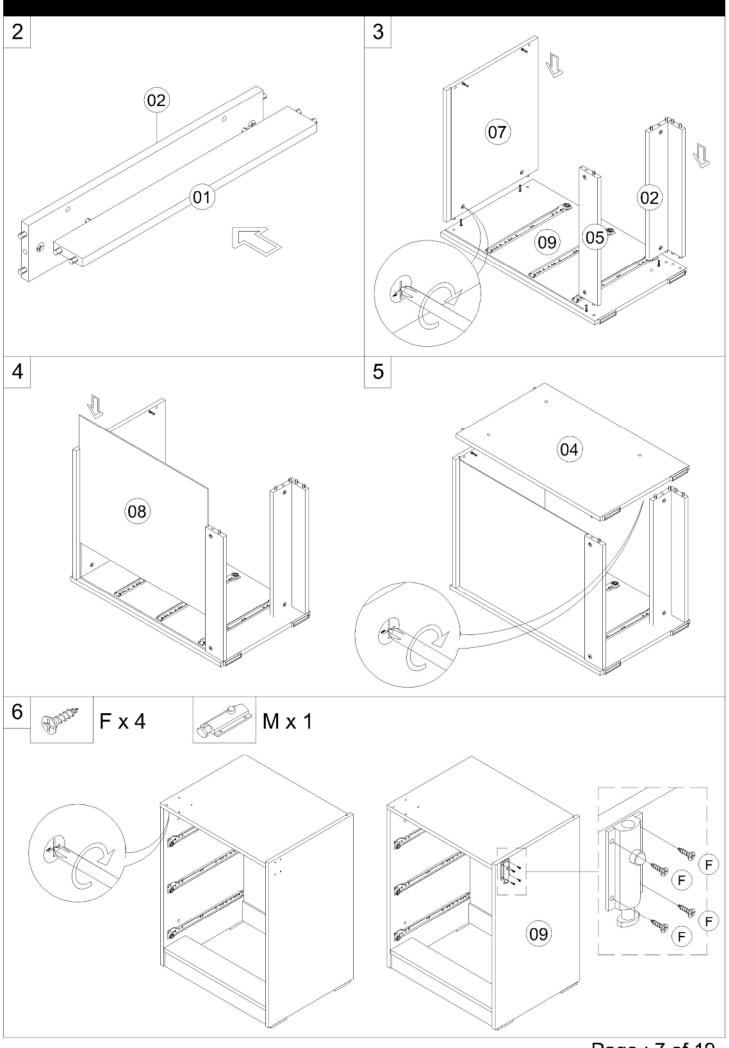

| 2     |  |  |  |  |  |

#### Caution

There are many small components used in the construction of this unit.These loose items should be kept away from young children whilst assembling your unit. As an extra precaution, screw cover caps should be permanently fixed in position.(Where applicable)

#### **USEFUL HINTS & TIPS**

Two people will be required to assemble this unit

Please keep this assembly instruction for future reference







































Page : 19 of 19

If you need help or have damaged or missing parts, call the **Customer Helpline: 0345 640 0800** Argos LTD. 489-499 Avebury boulevard, Central Milton Keynes, MK9 2NW