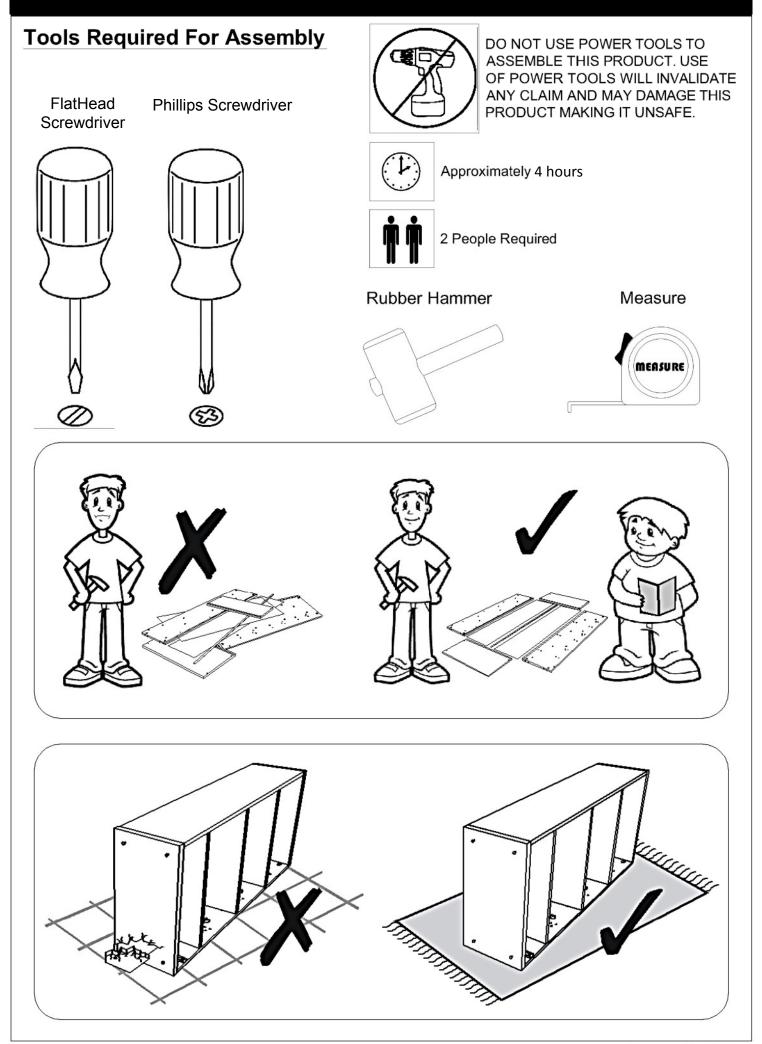

### Ultimate Storage Midsleeper - 554/8062 505/9922

Thank you for purchasing this product. Before starting assembly we suggest you spend a short time reading through this leaftlet, then follow the simple step by step guide. Two people are needed to assemble this product.

#### Important – Please read these instructions fully before starting assembly

If you need help or have damaged or missing parts, call the Customer Helpline: 0345 640 0800