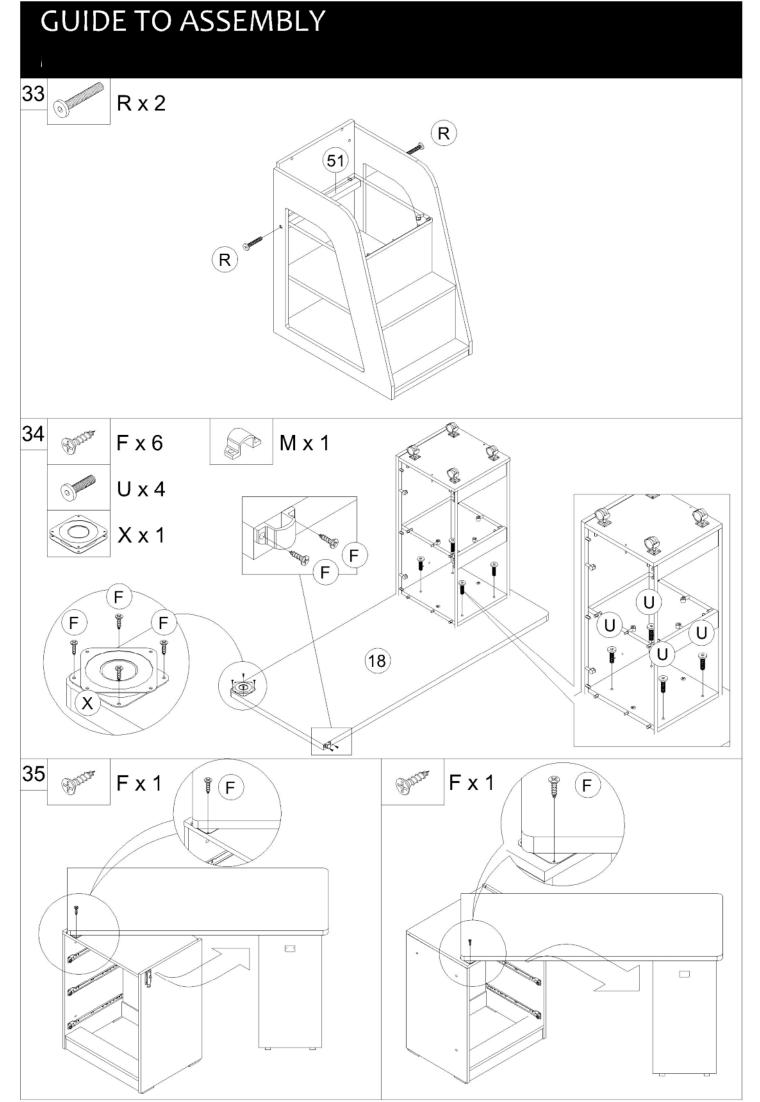

# Parts List

If you have damaged or missing components, call the Customer Helpline: 0345 640 0800

| Carton 1 of 3 |                               |     | Carton 3 of 3 |                                      |     |  |
|---------------|-------------------------------|-----|---------------|--------------------------------------|-----|--|
| No.           | Part Name                     | Pcs | No.           | Part Name                            | Pcs |  |
| 08            | Back Panel (Cabinet)          | 1   | 01            | Plinth Panel (Cabinet)               | 1   |  |
| 18            | Top Panel (Desk)              | 1   | 02            | Bottom Panel (Cabinet)               | 1   |  |
| 30            | Plinth Panel (Ladder)         | 1   | 05            | Back Support (Cabinet)               | 1   |  |
| 31            | Bottom Panel (Ladder)         | 1   | 10            | Bottom Panel (Desk)                  | 1   |  |
| 32            | Center Support Panel (Ladder) | 1   | 11            | Plinth Panel (Desk)                  | 1   |  |
| 33            | 1st Ladder Step               | 1   | 12            | Center Panel (Desk)                  | 1   |  |
| 34            | 2nd Ladder Step               | 1   | 13            | Plinth Panel (Desk)                  | 1   |  |
| 35            | Back Panel (Ladder)           | 1   | 14            | Left Panel (Desk)                    | 1   |  |
| 38            | Right Panel (Ladder)          | 1   | 15            | Top Panel (Desk)                     | 1   |  |
| 39            | Left Panel (Ladder)           | 1   | 16            | Right Panel (Desk)                   | 1   |  |
| 45            | Right End Panel               | 1   | 17            | Back Panel (Desk)                    | 1   |  |
| 46            | Left End Panel                | 1   | 19            | Back Panel (Drawer)                  | 3   |  |
| 47            | Center Support Panel (Ladder) | 1   | 20            | Left Panel (Drawer)                  | 3   |  |
|               |                               |     | 21            | Right Panel (Drawer)                 | 3   |  |
| Carton 2 of 3 |                               |     | 22            | Bottom Panel (Drawer)                | 3   |  |
| 04            | Left Panel (Cabinet)          | 1   | 23            | Front Panel (Drawer)                 | 3   |  |
| 07            | Top Panel (Cabinet)           | 1   | 24            | Bottom Panel (Chair)                 | 1   |  |
| 09            | Right Panel (Cabinet)         | 1   | 25            | Back Panel (Chair)                   | 1   |  |
| 40            | Side Panel (Back)             | 1   | 26            | Left Panel (Chair)                   | 1   |  |
| 41            | Bottom Panel (Shelf)          | 1   | 27            | Right Panel (Chair)                  | 1   |  |
| 42            | Support Panel (Shelf)         | 2   | 28            | Front Panel (Chair)                  | 1   |  |
| 43            | Back Panel (Shelf)            | 1   | 29            | Top Panel (Chair)                    | 1   |  |
| 44            | Side Panel (Front)            | 1   | 49            | LVL Base                             | 15  |  |
| 48            | Side Rail                     | 2   | Ass           | Assembly Instructions + Fitting List |     |  |
| 50            | Brace                         | 2   |               |                                      |     |  |
| 51            | Ladder Support Rail           | 1   |               |                                      |     |  |

#### FITTING LIST

|              | Carton 3 of 3           |                                                                                                                                                                                                                                                                                                                                                                                                                                                                                                                                                                                                                                                                                                                                                                                                                                                                                                                                                                                                                                                                                                                                                                                                                                                                                                                                                                                                                                                                                                                                                                                                                                                                                                                                                                                                                                                                                                                                                                                                                                                                                                                                |       |  |  |  |  |  |
|--------------|-------------------------|--------------------------------------------------------------------------------------------------------------------------------------------------------------------------------------------------------------------------------------------------------------------------------------------------------------------------------------------------------------------------------------------------------------------------------------------------------------------------------------------------------------------------------------------------------------------------------------------------------------------------------------------------------------------------------------------------------------------------------------------------------------------------------------------------------------------------------------------------------------------------------------------------------------------------------------------------------------------------------------------------------------------------------------------------------------------------------------------------------------------------------------------------------------------------------------------------------------------------------------------------------------------------------------------------------------------------------------------------------------------------------------------------------------------------------------------------------------------------------------------------------------------------------------------------------------------------------------------------------------------------------------------------------------------------------------------------------------------------------------------------------------------------------------------------------------------------------------------------------------------------------------------------------------------------------------------------------------------------------------------------------------------------------------------------------------------------------------------------------------------------------|-------|--|--|--|--|--|
| Fitting List |                         |                                                                                                                                                                                                                                                                                                                                                                                                                                                                                                                                                                                                                                                                                                                                                                                                                                                                                                                                                                                                                                                                                                                                                                                                                                                                                                                                                                                                                                                                                                                                                                                                                                                                                                                                                                                                                                                                                                                                                                                                                                                                                                                                |       |  |  |  |  |  |
| No.          | Part Name               | Pcs                                                                                                                                                                                                                                                                                                                                                                                                                                                                                                                                                                                                                                                                                                                                                                                                                                                                                                                                                                                                                                                                                                                                                                                                                                                                                                                                                                                                                                                                                                                                                                                                                                                                                                                                                                                                                                                                                                                                                                                                                                                                                                                            |       |  |  |  |  |  |
| А            | Cam Stud (small)        | S ITTA S PART                                                                                                                                                                                                                                                                                                                                                                                                                                                                                                                                                                                                                                                                                                                                                                                                                                                                                                                                                                                                                                                                                                                                                                                                                                                                                                                                                                                                                                                                                                                                                                                                                                                                                                                                                                                                                                                                                                                                                                                                                                                                                                                  | 51    |  |  |  |  |  |
| В            | Cam                     | Ŷ                                                                                                                                                                                                                                                                                                                                                                                                                                                                                                                                                                                                                                                                                                                                                                                                                                                                                                                                                                                                                                                                                                                                                                                                                                                                                                                                                                                                                                                                                                                                                                                                                                                                                                                                                                                                                                                                                                                                                                                                                                                                                                                              | 51    |  |  |  |  |  |
| С            | M8 x 25mm Wood Dowel    |                                                                                                                                                                                                                                                                                                                                                                                                                                                                                                                                                                                                                                                                                                                                                                                                                                                                                                                                                                                                                                                                                                                                                                                                                                                                                                                                                                                                                                                                                                                                                                                                                                                                                                                                                                                                                                                                                                                                                                                                                                                                                                                                | 127   |  |  |  |  |  |
| D            | 45mm Chipboard Screw    | Summer and the                                                                                                                                                                                                                                                                                                                                                                                                                                                                                                                                                                                                                                                                                                                                                                                                                                                                                                                                                                                                                                                                                                                                                                                                                                                                                                                                                                                                                                                                                                                                                                                                                                                                                                                                                                                                                                                                                                                                                                                                                                                                                                                 | 14    |  |  |  |  |  |
| Е            | 38mm Chipboard Screw    | Branchannan                                                                                                                                                                                                                                                                                                                                                                                                                                                                                                                                                                                                                                                                                                                                                                                                                                                                                                                                                                                                                                                                                                                                                                                                                                                                                                                                                                                                                                                                                                                                                                                                                                                                                                                                                                                                                                                                                                                                                                                                                                                                                                                    | 12    |  |  |  |  |  |
| F            | 16mm Chipboard Screw    | Frank                                                                                                                                                                                                                                                                                                                                                                                                                                                                                                                                                                                                                                                                                                                                                                                                                                                                                                                                                                                                                                                                                                                                                                                                                                                                                                                                                                                                                                                                                                                                                                                                                                                                                                                                                                                                                                                                                                                                                                                                                                                                                                                          | 98    |  |  |  |  |  |
| G            | 14" Drawer Slide (SJ)   |                                                                                                                                                                                                                                                                                                                                                                                                                                                                                                                                                                                                                                                                                                                                                                                                                                                                                                                                                                                                                                                                                                                                                                                                                                                                                                                                                                                                                                                                                                                                                                                                                                                                                                                                                                                                                                                                                                                                                                                                                                                                                                                                | 3 set |  |  |  |  |  |
| Н            | 30mm Plate PP Caster    | <b>O</b>                                                                                                                                                                                                                                                                                                                                                                                                                                                                                                                                                                                                                                                                                                                                                                                                                                                                                                                                                                                                                                                                                                                                                                                                                                                                                                                                                                                                                                                                                                                                                                                                                                                                                                                                                                                                                                                                                                                                                                                                                                                                                                                       | 8     |  |  |  |  |  |
| J            | 2013-32 PVC Handle      |                                                                                                                                                                                                                                                                                                                                                                                                                                                                                                                                                                                                                                                                                                                                                                                                                                                                                                                                                                                                                                                                                                                                                                                                                                                                                                                                                                                                                                                                                                                                                                                                                                                                                                                                                                                                                                                                                                                                                                                                                                                                                                                                | 5     |  |  |  |  |  |
| К            | 20mm Handle Screw       | Contraction of the second seco | 10    |  |  |  |  |  |
| М            | PVC Door Latch with Pin |                                                                                                                                                                                                                                                                                                                                                                                                                                                                                                                                                                                                                                                                                                                                                                                                                                                                                                                                                                                                                                                                                                                                                                                                                                                                                                                                                                                                                                                                                                                                                                                                                                                                                                                                                                                                                                                                                                                                                                                                                                                                                                                                | 1     |  |  |  |  |  |
| Ν            | M6 x 13mm Baller        | SS.                                                                                                                                                                                                                                                                                                                                                                                                                                                                                                                                                                                                                                                                                                                                                                                                                                                                                                                                                                                                                                                                                                                                                                                                                                                                                                                                                                                                                                                                                                                                                                                                                                                                                                                                                                                                                                                                                                                                                                                                                                                                                                                            | 4     |  |  |  |  |  |
| Р            | M6 Round Nut            | SS.                                                                                                                                                                                                                                                                                                                                                                                                                                                                                                                                                                                                                                                                                                                                                                                                                                                                                                                                                                                                                                                                                                                                                                                                                                                                                                                                                                                                                                                                                                                                                                                                                                                                                                                                                                                                                                                                                                                                                                                                                                                                                                                            | 8     |  |  |  |  |  |
| Q            | M6 x 50mm Allen Bolt    | (Contraction)                                                                                                                                                                                                                                                                                                                                                                                                                                                                                                                                                                                                                                                                                                                                                                                                                                                                                                                                                                                                                                                                                                                                                                                                                                                                                                                                                                                                                                                                                                                                                                                                                                                                                                                                                                                                                                                                                                                                                                                                                                                                                                                  | 10    |  |  |  |  |  |
| R            | M6 x 40mm Allen Bolt    | (Section 2)                                                                                                                                                                                                                                                                                                                                                                                                                                                                                                                                                                                                                                                                                                                                                                                                                                                                                                                                                                                                                                                                                                                                                                                                                                                                                                                                                                                                                                                                                                                                                                                                                                                                                                                                                                                                                                                                                                                                                                                                                                                                                                                    | 2     |  |  |  |  |  |
| S            | M6 x 35mm Allen Bolt    | (Second                                                                                                                                                                                                                                                                                                                                                                                                                                                                                                                                                                                                                                                                                                                                                                                                                                                                                                                                                                                                                                                                                                                                                                                                                                                                                                                                                                                                                                                                                                                                                                                                                                                                                                                                                                                                                                                                                                                                                                                                                                                                                                                        | 8     |  |  |  |  |  |
| Т            | M6 x 30mm Allen Bolt    |                                                                                                                                                                                                                                                                                                                                                                                                                                                                                                                                                                                                                                                                                                                                                                                                                                                                                                                                                                                                                                                                                                                                                                                                                                                                                                                                                                                                                                                                                                                                                                                                                                                                                                                                                                                                                                                                                                                                                                                                                                                                                                                                | 32    |  |  |  |  |  |
| U            | M6 x 25mm Allen Bolt    | ()                                                                                                                                                                                                                                                                                                                                                                                                                                                                                                                                                                                                                                                                                                                                                                                                                                                                                                                                                                                                                                                                                                                                                                                                                                                                                                                                                                                                                                                                                                                                                                                                                                                                                                                                                                                                                                                                                                                                                                                                                                                                                                                             | 6     |  |  |  |  |  |
| V            | M6 x 12mm Allen Bolt    | The second secon | 16    |  |  |  |  |  |
| W            | M6 JCN Nut              | ۵<br>۶                                                                                                                                                                                                                                                                                                                                                                                                                                                                                                                                                                                                                                                                                                                                                                                                                                                                                                                                                                                                                                                                                                                                                                                                                                                                                                                                                                                                                                                                                                                                                                                                                                                                                                                                                                                                                                                                                                                                                                                                                                                                                                                         | 13    |  |  |  |  |  |
| Х            | 162 Plate               | Ô                                                                                                                                                                                                                                                                                                                                                                                                                                                                                                                                                                                                                                                                                                                                                                                                                                                                                                                                                                                                                                                                                                                                                                                                                                                                                                                                                                                                                                                                                                                                                                                                                                                                                                                                                                                                                                                                                                                                                                                                                                                                                                                              | 1     |  |  |  |  |  |
| Y            | Metal Plate             | $\sim$                                                                                                                                                                                                                                                                                                                                                                                                                                                                                                                                                                                                                                                                                                                                                                                                                                                                                                                                                                                                                                                                                                                                                                                                                                                                                                                                                                                                                                                                                                                                                                                                                                                                                                                                                                                                                                                                                                                                                                                                                                                                                                                         | 3     |  |  |  |  |  |
| Z            | M6 Allen Wrench         |                                                                                                                                                                                                                                                                                                                                                                                                                                                                                                                                                                                                                                                                                                                                                                                                                                                                                                                                                                                                                                                                                                                                                                                                                                                                                                                                                                                                                                                                                                                                                                                                                                                                                                                                                                                                                                                                                                                                                                                                                                                                                                                                | 2     |  |  |  |  |  |
| Z1           | Sticker (Extra 2 pcs)   | $\bigcirc$                                                                                                                                                                                                                                                                                                                                                                                                                                                                                                                                                                                                                                                                                                                                                                                                                                                                                                                                                                                                                                                                                                                                                                                                                                                                                                                                                                                                                                                                                                                                                                                                                                                                                                                                                                                                                                                                                                                                                                                                                                                                                                                     | 28    |  |  |  |  |  |
| Z2           | M6 x 20mm Allen Bolt    | ()                                                                                                                                                                                                                                                                                                                                                                                                                                                                                                                                                                                                                                                                                                                                                                                                                                                                                                                                                                                                                                                                                                                                                                                                                                                                                                                                                                                                                                                                                                                                                                                                                                                                                                                                                                                                                                                                                                                                                                                                                                                                                                                             | 4     |  |  |  |  |  |
| Z3           | M6 x 60mm Allen Bolt    | () Paral and a second                                                                                                                                                                                                                                                                                                                                                                                                                                                                                                                                                                                                                                                                                                                                                                                                                                                                                                                                                                                                                                                                                                                                                                                                                                                                                                                                                                                                                                                                                                                                                                                                                                                                                                                                                                                                                                                                                                                                                                                                                                                                                                          | 2     |  |  |  |  |  |