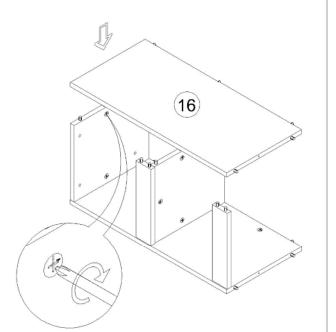

| 2     |  |  |  |  |  |

#### Caution

There are many small components used in the construction of this unit.These loose items should be kept away from young children whilst assembling your unit. As an extra precaution, screw cover caps should be permanently fixed in position.(Where applicable)

#### **USEFUL HINTS & TIPS**

Two people will be required to assemble this unit

Please keep this assembly instruction for future reference







































Page : 19 of 19

If you need help or have damaged or missing parts, call the **Customer Helpline: 0345 640 0800** Argos LTD. 489-499 Avebury boulevard, Central Milton Keynes, MK9 2NW