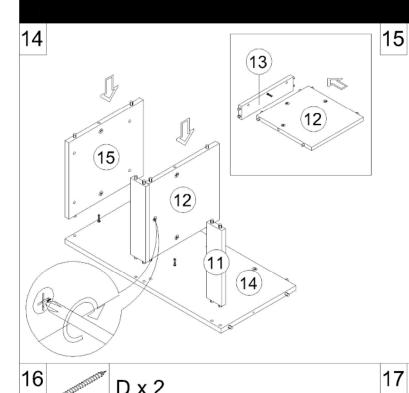

| 2     |  |  |  |  |  |

#### Caution

There are many small components used in the construction of this unit.These loose items should be kept away from young children whilst assembling your unit. As an extra precaution, screw cover caps should be permanently fixed in position.(Where applicable)

#### **USEFUL HINTS & TIPS**

Two people will be required to assemble this unit

Please keep this assembly instruction for future reference







































Page : 19 of 19

If you need help or have damaged or missing parts, call the **Customer Helpline: 0345 640 0800** Argos LTD. 489-499 Avebury boulevard, Central Milton Keynes, MK9 2NW