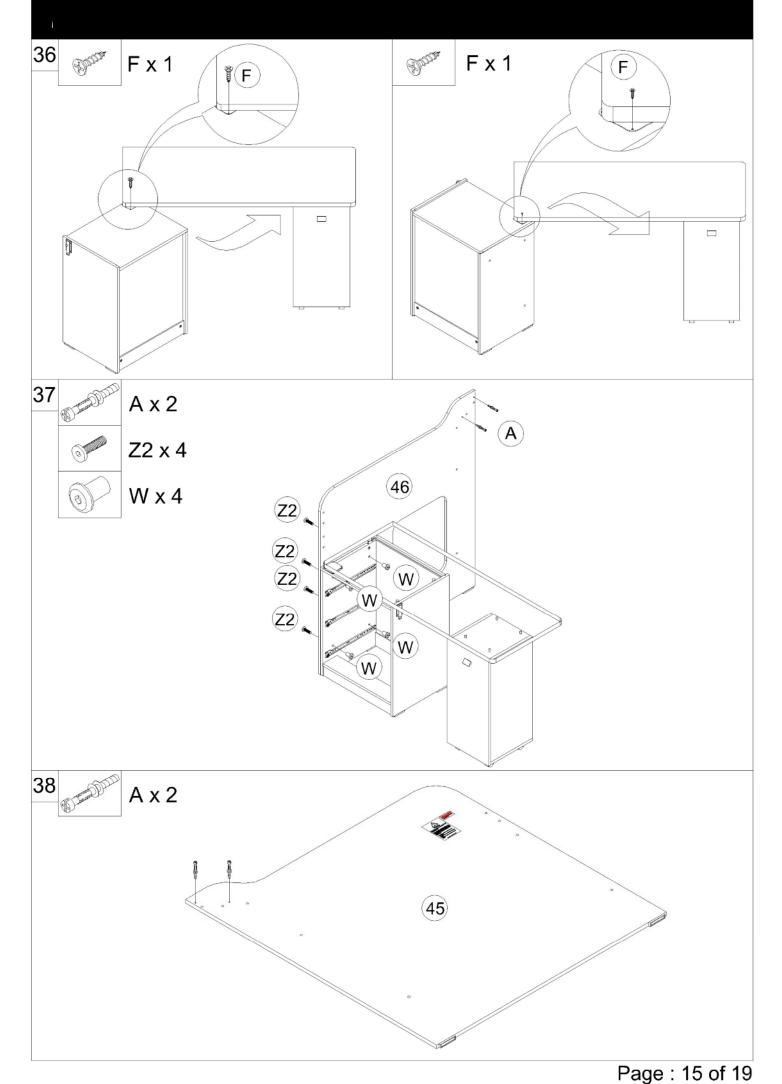

| 2     |  |  |  |  |  |

#### Caution

There are many small components used in the construction of this unit.These loose items should be kept away from young children whilst assembling your unit. As an extra precaution, screw cover caps should be permanently fixed in position.(Where applicable)

#### **USEFUL HINTS & TIPS**

Two people will be required to assemble this unit

Please keep this assembly instruction for future reference







































Page : 19 of 19

If you need help or have damaged or missing parts, call the **Customer Helpline: 0345 640 0800** Argos LTD. 489-499 Avebury boulevard, Central Milton Keynes, MK9 2NW