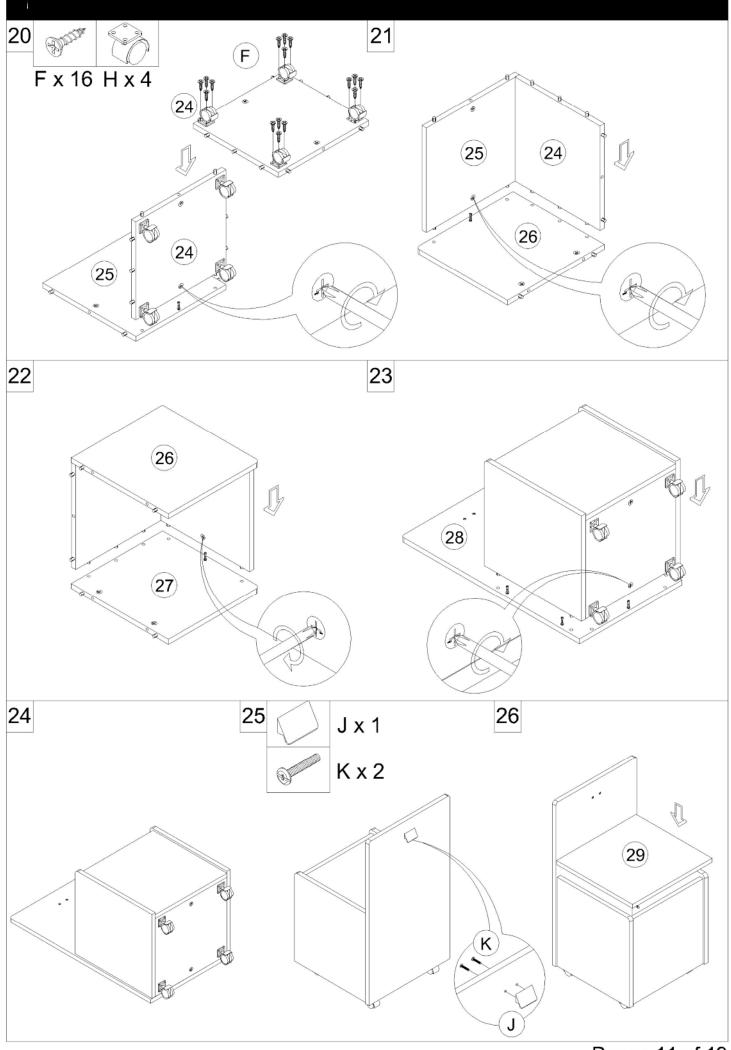

| 2     |  |  |  |  |  |

#### Caution

There are many small components used in the construction of this unit.These loose items should be kept away from young children whilst assembling your unit. As an extra precaution, screw cover caps should be permanently fixed in position.(Where applicable)

#### **USEFUL HINTS & TIPS**

Two people will be required to assemble this unit

Please keep this assembly instruction for future reference







































Page : 19 of 19

If you need help or have damaged or missing parts, call the **Customer Helpline: 0345 640 0800** Argos LTD. 489-499 Avebury boulevard, Central Milton Keynes, MK9 2NW