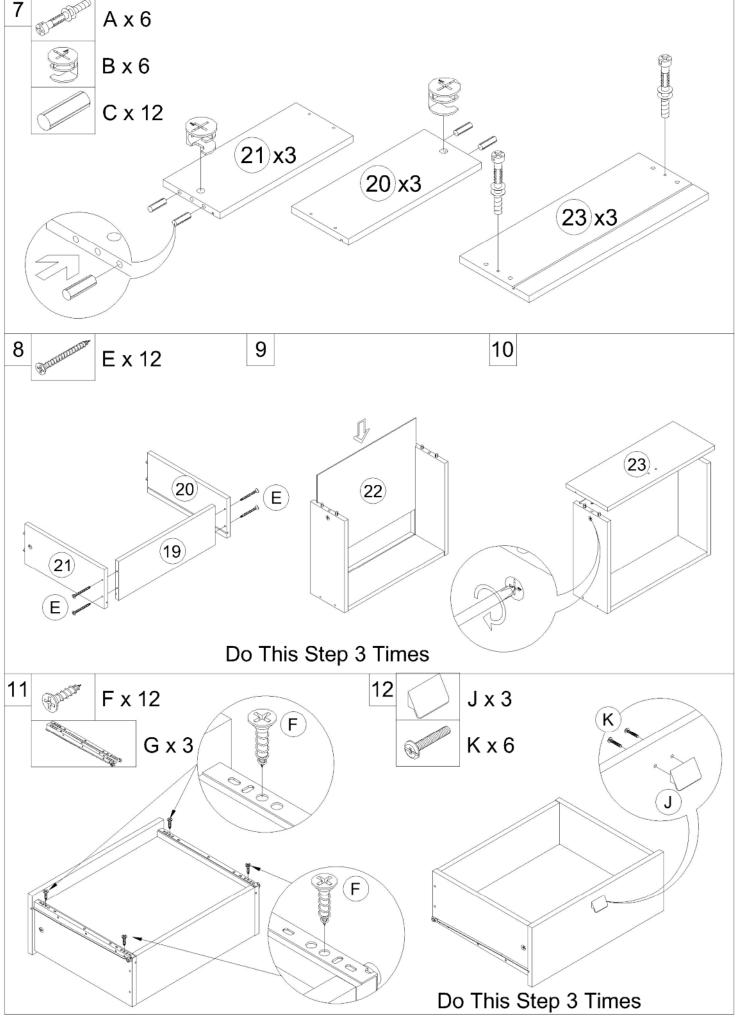

| 2     |  |  |  |  |  |

#### Caution

There are many small components used in the construction of this unit.These loose items should be kept away from young children whilst assembling your unit. As an extra precaution, screw cover caps should be permanently fixed in position.(Where applicable)

#### **USEFUL HINTS & TIPS**

Two people will be required to assemble this unit

Please keep this assembly instruction for future reference







































Page : 19 of 19

If you need help or have damaged or missing parts, call the **Customer Helpline: 0345 640 0800** Argos LTD. 489-499 Avebury boulevard, Central Milton Keynes, MK9 2NW