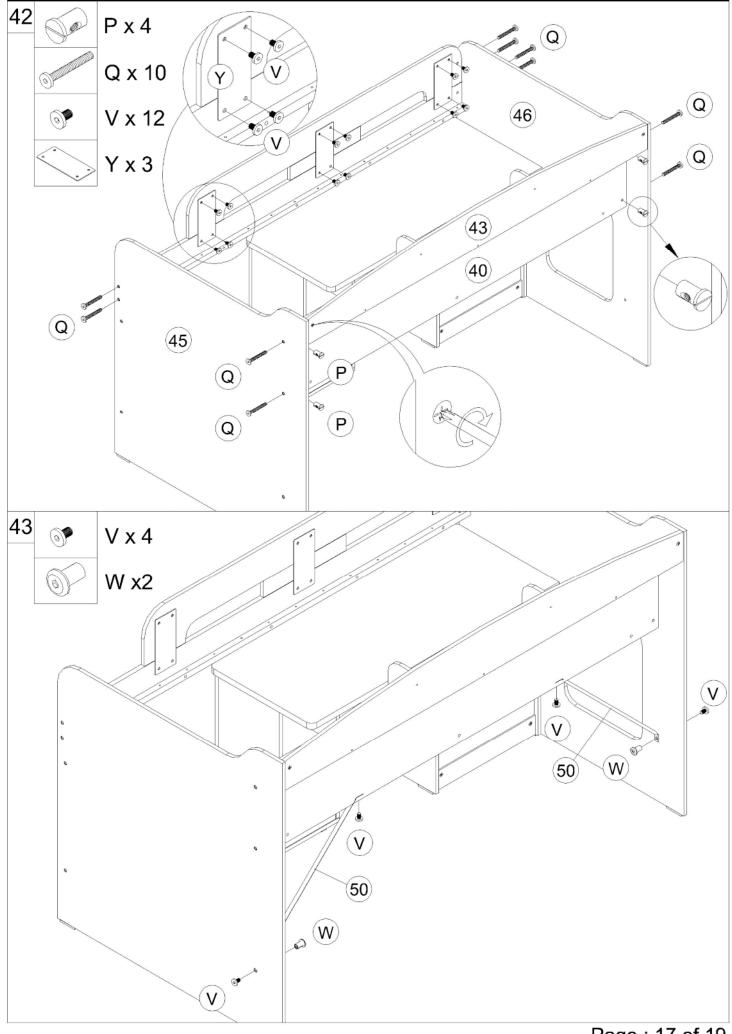

| 2     |  |  |  |  |  |

#### Caution

There are many small components used in the construction of this unit.These loose items should be kept away from young children whilst assembling your unit. As an extra precaution, screw cover caps should be permanently fixed in position.(Where applicable)

#### **USEFUL HINTS & TIPS**

Two people will be required to assemble this unit

Please keep this assembly instruction for future reference







































Page : 19 of 19

If you need help or have damaged or missing parts, call the **Customer Helpline: 0345 640 0800** Argos LTD. 489-499 Avebury boulevard, Central Milton Keynes, MK9 2NW