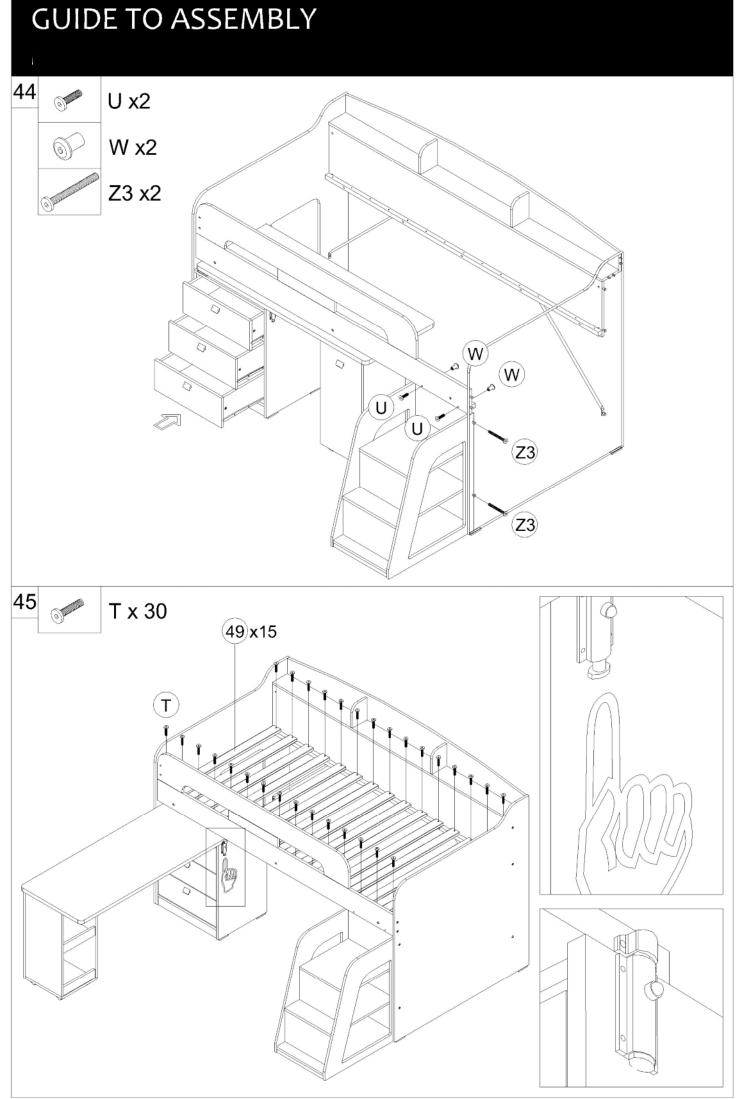

| 2     |  |  |  |  |  |

#### Caution

There are many small components used in the construction of this unit.These loose items should be kept away from young children whilst assembling your unit. As an extra precaution, screw cover caps should be permanently fixed in position.(Where applicable)

#### **USEFUL HINTS & TIPS**

Two people will be required to assemble this unit

Please keep this assembly instruction for future reference







































Page : 19 of 19

If you need help or have damaged or missing parts, call the **Customer Helpline: 0345 640 0800** Argos LTD. 489-499 Avebury boulevard, Central Milton Keynes, MK9 2NW