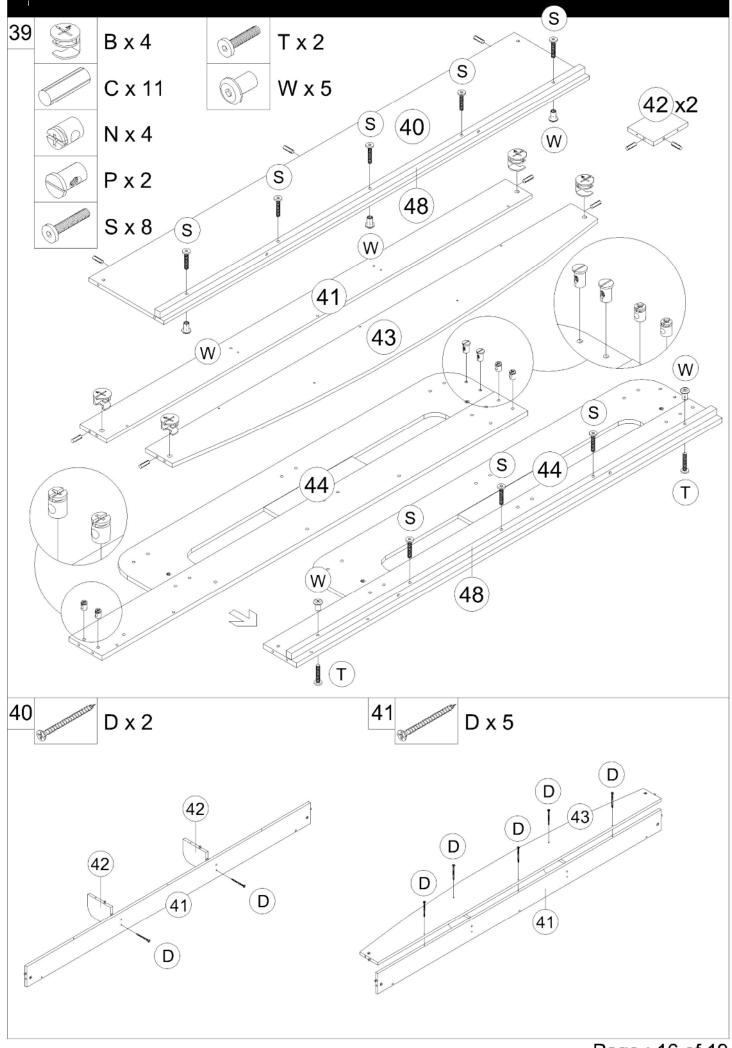

| 2     |  |  |  |  |  |

#### Caution

There are many small components used in the construction of this unit.These loose items should be kept away from young children whilst assembling your unit. As an extra precaution, screw cover caps should be permanently fixed in position.(Where applicable)

#### **USEFUL HINTS & TIPS**

Two people will be required to assemble this unit

Please keep this assembly instruction for future reference







































Page : 19 of 19

If you need help or have damaged or missing parts, call the **Customer Helpline: 0345 640 0800** Argos LTD. 489-499 Avebury boulevard, Central Milton Keynes, MK9 2NW