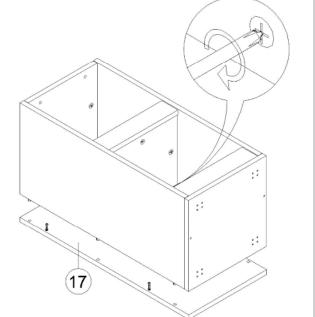

| 2     |  |  |  |  |  |

#### Caution

There are many small components used in the construction of this unit.These loose items should be kept away from young children whilst assembling your unit. As an extra precaution, screw cover caps should be permanently fixed in position.(Where applicable)

#### **USEFUL HINTS & TIPS**

Two people will be required to assemble this unit

Please keep this assembly instruction for future reference







































Page : 19 of 19

If you need help or have damaged or missing parts, call the **Customer Helpline: 0345 640 0800** Argos LTD. 489-499 Avebury boulevard, Central Milton Keynes, MK9 2NW