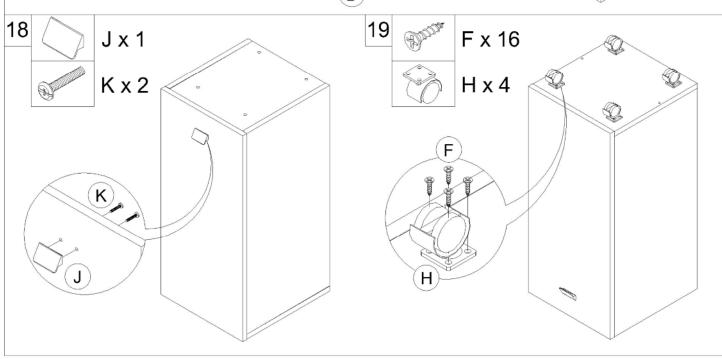

| 2     |  |  |  |  |  |

#### Caution

There are many small components used in the construction of this unit.These loose items should be kept away from young children whilst assembling your unit. As an extra precaution, screw cover caps should be permanently fixed in position.(Where applicable)

#### **USEFUL HINTS & TIPS**

Two people will be required to assemble this unit

Please keep this assembly instruction for future reference







































Page : 19 of 19

If you need help or have damaged or missing parts, call the **Customer Helpline: 0345 640 0800** Argos LTD. 489-499 Avebury boulevard, Central Milton Keynes, MK9 2NW