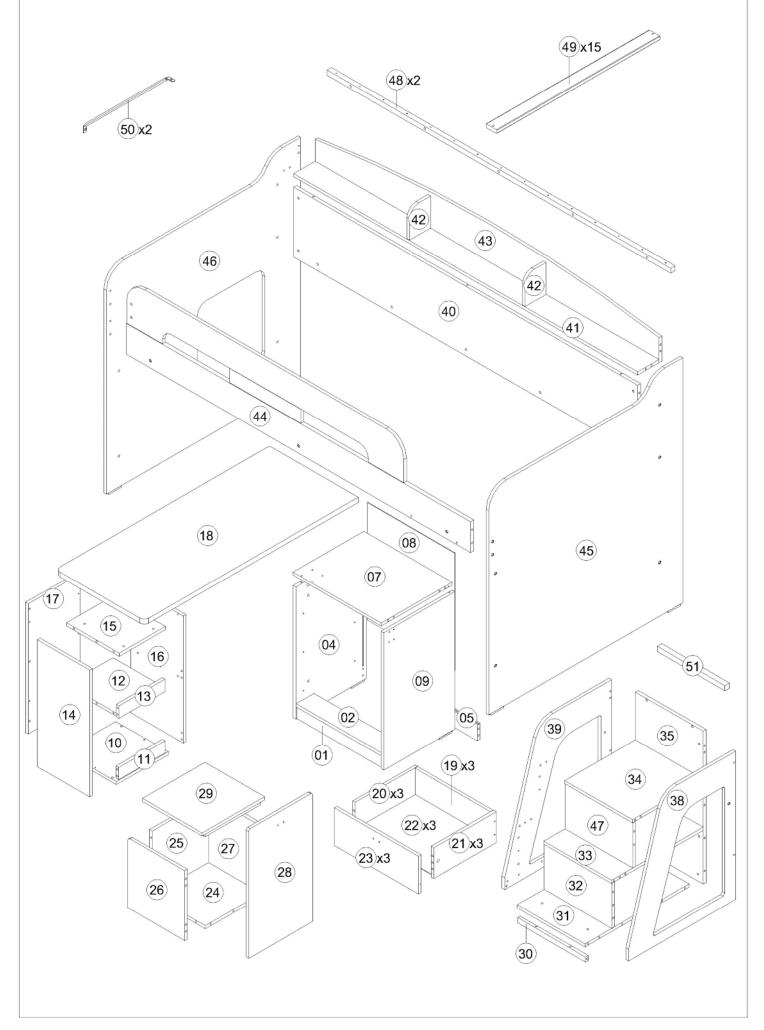

# Parts List

If you have damaged or missing components, call the Customer Helpline: 0345 640 0800

| Carton 1 of 3 |                               |     | Carton 3 of 3 |                                      |     |  |
|---------------|-------------------------------|-----|---------------|--------------------------------------|-----|--|
| No.           | Part Name                     | Pcs | No.           | Part Name                            | Pcs |  |
| 08            | Back Panel (Cabinet)          | 1   | 01            | Plinth Panel (Cabinet)               | 1   |  |
| 18            | Top Panel (Desk)              | 1   | 02            | Bottom Panel (Cabinet)               | 1   |  |
| 30            | Plinth Panel (Ladder)         | 1   | 05            | Back Support (Cabinet)               | 1   |  |
| 31            | Bottom Panel (Ladder)         | 1   | 10            | Bottom Panel (Desk)                  | 1   |  |
| 32            | Center Support Panel (Ladder) | 1   | 11            | Plinth Panel (Desk)                  | 1   |  |
| 33            | 1st Ladder Step               | 1   | 12            | Center Panel (Desk)                  | 1   |  |
| 34            | 2nd Ladder Step               | 1   | 13            | Plinth Panel (Desk)                  | 1   |  |
| 35            | Back Panel (Ladder)           | 1   | 14            | Left Panel (Desk)                    | 1   |  |
| 38            | Right Panel (Ladder)          | 1   | 15            | Top Panel (Desk)                     | 1   |  |
| 39            | Left Panel (Ladder)           | 1   | 16            | Right Panel (Desk)                   | 1   |  |
| 45            | Right End Panel               | 1   | 17            | Back Panel (Desk)                    | 1   |  |
| 46            | Left End Panel                | 1   | 19            | Back Panel (Drawer)                  | 3   |  |
| 47            | Center Support Panel (Ladder) | 1   | 20            | Left Panel (Drawer)                  | 3   |  |
|               |                               |     | 21            | Right Panel (Drawer)                 | 3   |  |
| Carton 2 of 3 |                               |     | 22            | Bottom Panel (Drawer)                | 3   |  |
| 04            | Left Panel (Cabinet)          | 1   | 23            | Front Panel (Drawer)                 | 3   |  |
| 07            | Top Panel (Cabinet)           | 1   | 24            | Bottom Panel (Chair)                 | 1   |  |
| 09            | Right Panel (Cabinet)         | 1   | 25            | Back Panel (Chair)                   | 1   |  |
| 40            | Side Panel (Back)             | 1   | 26            | Left Panel (Chair)                   | 1   |  |
| 41            | Bottom Panel (Shelf)          | 1   | 27            | Right Panel (Chair)                  | 1   |  |
| 42            | Support Panel (Shelf)         | 2   | 28            | Front Panel (Chair)                  | 1   |  |
| 43            | Back Panel (Shelf)            | 1   | 29            | Top Panel (Chair)                    | 1   |  |
| 44            | Side Panel (Front)            | 1   | 49            | LVL Base                             | 15  |  |
| 48            | Side Rail                     | 2   | Ass           | Assembly Instructions + Fitting List |     |  |
| 50            | Brace                         | 2   |               |                                      |     |  |
| 51            | Ladder Support Rail           | 1   |               |                                      |     |  |

Parts List

If you have damaged or missing components, call the Customer Helpline: 0345 640 0800