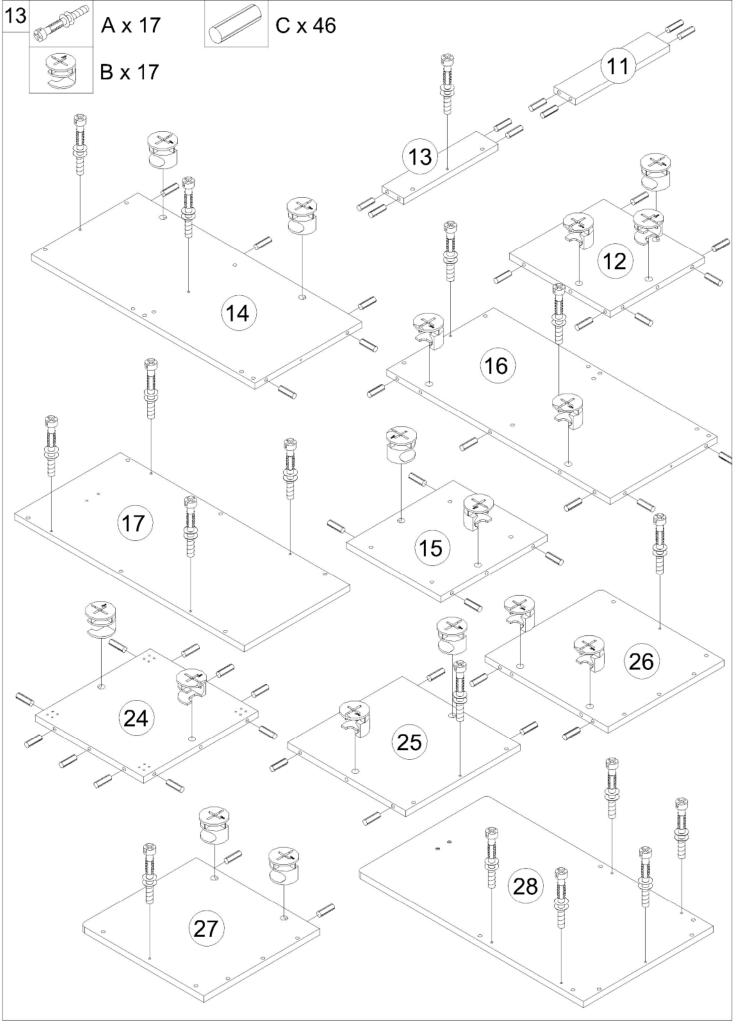

| 2     |  |  |  |  |  |

#### Caution

There are many small components used in the construction of this unit.These loose items should be kept away from young children whilst assembling your unit. As an extra precaution, screw cover caps should be permanently fixed in position.(Where applicable)

#### **USEFUL HINTS & TIPS**

Two people will be required to assemble this unit

Please keep this assembly instruction for future reference







































Page : 19 of 19

If you need help or have damaged or missing parts, call the **Customer Helpline: 0345 640 0800** Argos LTD. 489-499 Avebury boulevard, Central Milton Keynes, MK9 2NW