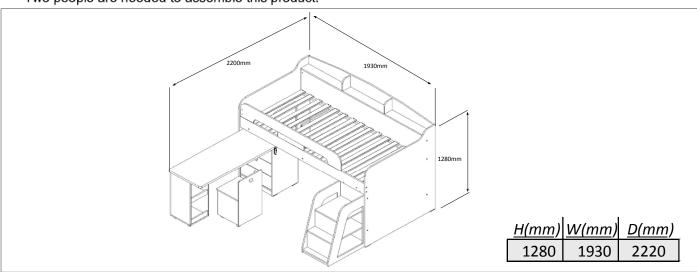

### Ultimate Storage Midsleeper - 554/8062 505/9922

Thank you for purchasing this product. Before starting assembly we suggest you spend a short time reading through this leaftlet, then follow the simple step by step guide. Two people are needed to assemble this product.

# Ultimate Storage Midsleeper