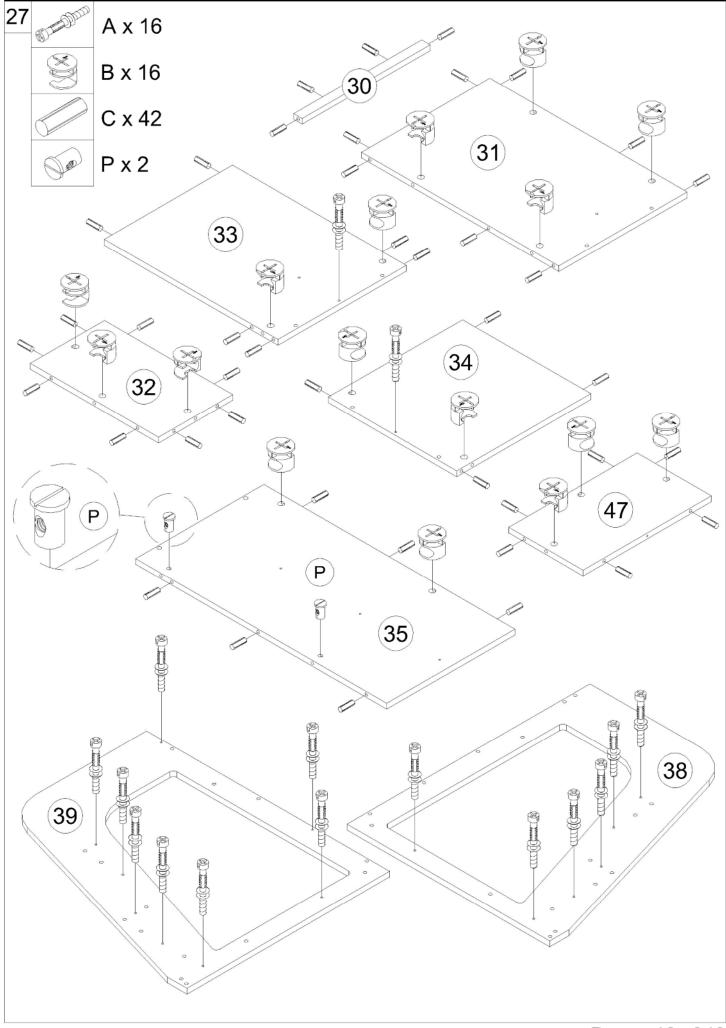

# Parts List

If you have damaged or missing components, call the Customer Helpline: 0345 640 0800

| Carton 1 of 3 |                               |     | Carton 3 of 3 |                                      |     |  |
|---------------|-------------------------------|-----|---------------|--------------------------------------|-----|--|
| No.           | Part Name                     | Pcs | No.           | Part Name                            | Pcs |  |
| 08            | Back Panel (Cabinet)          | 1   | 01            | Plinth Panel (Cabinet)               | 1   |  |
| 18            | Top Panel (Desk)              | 1   | 02            | Bottom Panel (Cabinet)               | 1   |  |
| 30            | Plinth Panel (Ladder)         | 1   | 05            | Back Support (Cabinet)               | 1   |  |
| 31            | Bottom Panel (Ladder)         | 1   | 10            | Bottom Panel (Desk)                  | 1   |  |
| 32            | Center Support Panel (Ladder) | 1   | 11            | Plinth Panel (Desk)                  | 1   |  |
| 33            | 1st Ladder Step               | 1   | 12            | Center Panel (Desk)                  | 1   |  |
| 34            | 2nd Ladder Step               | 1   | 13            | Plinth Panel (Desk)                  | 1   |  |
| 35            | Back Panel (Ladder)           | 1   | 14            | Left Panel (Desk)                    | 1   |  |
| 38            | Right Panel (Ladder)          | 1   | 15            | Top Panel (Desk)                     | 1   |  |
| 39            | Left Panel (Ladder)           | 1   | 16            | Right Panel (Desk)                   | 1   |  |
| 45            | Right End Panel               | 1   | 17            | Back Panel (Desk)                    | 1   |  |
| 46            | Left End Panel                | 1   | 19            | Back Panel (Drawer)                  | 3   |  |
| 47            | Center Support Panel (Ladder) | 1   | 20            | Left Panel (Drawer)                  | 3   |  |
|               |                               |     | 21            | Right Panel (Drawer)                 | 3   |  |
| Carton 2 of 3 |                               |     | 22            | Bottom Panel (Drawer)                | 3   |  |
| 04            | Left Panel (Cabinet)          | 1   | 23            | Front Panel (Drawer)                 | 3   |  |
| 07            | Top Panel (Cabinet)           | 1   | 24            | Bottom Panel (Chair)                 | 1   |  |
| 09            | Right Panel (Cabinet)         | 1   | 25            | Back Panel (Chair)                   | 1   |  |
| 40            | Side Panel (Back)             | 1   | 26            | Left Panel (Chair)                   | 1   |  |
| 41            | Bottom Panel (Shelf)          | 1   | 27            | Right Panel (Chair)                  | 1   |  |
| 42            | Support Panel (Shelf)         | 2   | 28            | Front Panel (Chair)                  | 1   |  |
| 43            | Back Panel (Shelf)            | 1   | 29            | Top Panel (Chair)                    | 1   |  |
| 44            | Side Panel (Front)            | 1   | 49            | LVL Base                             | 15  |  |
| 48            | Side Rail                     | 2   | Ass           | Assembly Instructions + Fitting List |     |  |
| 50            | Brace                         | 2   |               |                                      |     |  |
| 51            | Ladder Support Rail           | 1   |               |                                      |     |  |

#### FITTING LIST

|              | Carton 3 of 3           |                                                                                                                                                                                                                                                                                                                                                                                                                                                                                                                                                                                                                                                                                                                                                                                                                                                                                                                                                                                                                                                                                                                                                                                                                                                                                                                                                                                                                                                                                                                                                                                                                                                                                                                                                                                                                                                                                                                                                                                                                                                                                                                                |       |  |  |  |  |  |
|--------------|-------------------------|--------------------------------------------------------------------------------------------------------------------------------------------------------------------------------------------------------------------------------------------------------------------------------------------------------------------------------------------------------------------------------------------------------------------------------------------------------------------------------------------------------------------------------------------------------------------------------------------------------------------------------------------------------------------------------------------------------------------------------------------------------------------------------------------------------------------------------------------------------------------------------------------------------------------------------------------------------------------------------------------------------------------------------------------------------------------------------------------------------------------------------------------------------------------------------------------------------------------------------------------------------------------------------------------------------------------------------------------------------------------------------------------------------------------------------------------------------------------------------------------------------------------------------------------------------------------------------------------------------------------------------------------------------------------------------------------------------------------------------------------------------------------------------------------------------------------------------------------------------------------------------------------------------------------------------------------------------------------------------------------------------------------------------------------------------------------------------------------------------------------------------|-------|--|--|--|--|--|
| Fitting List |                         |                                                                                                                                                                                                                                                                                                                                                                                                                                                                                                                                                                                                                                                                                                                                                                                                                                                                                                                                                                                                                                                                                                                                                                                                                                                                                                                                                                                                                                                                                                                                                                                                                                                                                                                                                                                                                                                                                                                                                                                                                                                                                                                                |       |  |  |  |  |  |
| No.          | Part Name               | Pcs                                                                                                                                                                                                                                                                                                                                                                                                                                                                                                                                                                                                                                                                                                                                                                                                                                                                                                                                                                                                                                                                                                                                                                                                                                                                                                                                                                                                                                                                                                                                                                                                                                                                                                                                                                                                                                                                                                                                                                                                                                                                                                                            |       |  |  |  |  |  |
| А            | Cam Stud (small)        | S ITTA S PART                                                                                                                                                                                                                                                                                                                                                                                                                                                                                                                                                                                                                                                                                                                                                                                                                                                                                                                                                                                                                                                                                                                                                                                                                                                                                                                                                                                                                                                                                                                                                                                                                                                                                                                                                                                                                                                                                                                                                                                                                                                                                                                  | 51    |  |  |  |  |  |
| В            | Cam                     | Ŷ                                                                                                                                                                                                                                                                                                                                                                                                                                                                                                                                                                                                                                                                                                                                                                                                                                                                                                                                                                                                                                                                                                                                                                                                                                                                                                                                                                                                                                                                                                                                                                                                                                                                                                                                                                                                                                                                                                                                                                                                                                                                                                                              | 51    |  |  |  |  |  |
| С            | M8 x 25mm Wood Dowel    |                                                                                                                                                                                                                                                                                                                                                                                                                                                                                                                                                                                                                                                                                                                                                                                                                                                                                                                                                                                                                                                                                                                                                                                                                                                                                                                                                                                                                                                                                                                                                                                                                                                                                                                                                                                                                                                                                                                                                                                                                                                                                                                                | 127   |  |  |  |  |  |
| D            | 45mm Chipboard Screw    | Summer and the                                                                                                                                                                                                                                                                                                                                                                                                                                                                                                                                                                                                                                                                                                                                                                                                                                                                                                                                                                                                                                                                                                                                                                                                                                                                                                                                                                                                                                                                                                                                                                                                                                                                                                                                                                                                                                                                                                                                                                                                                                                                                                                 | 14    |  |  |  |  |  |
| Е            | 38mm Chipboard Screw    | Branchannan                                                                                                                                                                                                                                                                                                                                                                                                                                                                                                                                                                                                                                                                                                                                                                                                                                                                                                                                                                                                                                                                                                                                                                                                                                                                                                                                                                                                                                                                                                                                                                                                                                                                                                                                                                                                                                                                                                                                                                                                                                                                                                                    | 12    |  |  |  |  |  |
| F            | 16mm Chipboard Screw    | Frank                                                                                                                                                                                                                                                                                                                                                                                                                                                                                                                                                                                                                                                                                                                                                                                                                                                                                                                                                                                                                                                                                                                                                                                                                                                                                                                                                                                                                                                                                                                                                                                                                                                                                                                                                                                                                                                                                                                                                                                                                                                                                                                          | 98    |  |  |  |  |  |
| G            | 14" Drawer Slide (SJ)   |                                                                                                                                                                                                                                                                                                                                                                                                                                                                                                                                                                                                                                                                                                                                                                                                                                                                                                                                                                                                                                                                                                                                                                                                                                                                                                                                                                                                                                                                                                                                                                                                                                                                                                                                                                                                                                                                                                                                                                                                                                                                                                                                | 3 set |  |  |  |  |  |
| Н            | 30mm Plate PP Caster    | <b>O</b>                                                                                                                                                                                                                                                                                                                                                                                                                                                                                                                                                                                                                                                                                                                                                                                                                                                                                                                                                                                                                                                                                                                                                                                                                                                                                                                                                                                                                                                                                                                                                                                                                                                                                                                                                                                                                                                                                                                                                                                                                                                                                                                       | 8     |  |  |  |  |  |
| J            | 2013-32 PVC Handle      |                                                                                                                                                                                                                                                                                                                                                                                                                                                                                                                                                                                                                                                                                                                                                                                                                                                                                                                                                                                                                                                                                                                                                                                                                                                                                                                                                                                                                                                                                                                                                                                                                                                                                                                                                                                                                                                                                                                                                                                                                                                                                                                                | 5     |  |  |  |  |  |
| К            | 20mm Handle Screw       | Contraction of the second seco | 10    |  |  |  |  |  |
| М            | PVC Door Latch with Pin |                                                                                                                                                                                                                                                                                                                                                                                                                                                                                                                                                                                                                                                                                                                                                                                                                                                                                                                                                                                                                                                                                                                                                                                                                                                                                                                                                                                                                                                                                                                                                                                                                                                                                                                                                                                                                                                                                                                                                                                                                                                                                                                                | 1     |  |  |  |  |  |
| Ν            | M6 x 13mm Baller        | SS.                                                                                                                                                                                                                                                                                                                                                                                                                                                                                                                                                                                                                                                                                                                                                                                                                                                                                                                                                                                                                                                                                                                                                                                                                                                                                                                                                                                                                                                                                                                                                                                                                                                                                                                                                                                                                                                                                                                                                                                                                                                                                                                            | 4     |  |  |  |  |  |
| Р            | M6 Round Nut            | SS.                                                                                                                                                                                                                                                                                                                                                                                                                                                                                                                                                                                                                                                                                                                                                                                                                                                                                                                                                                                                                                                                                                                                                                                                                                                                                                                                                                                                                                                                                                                                                                                                                                                                                                                                                                                                                                                                                                                                                                                                                                                                                                                            | 8     |  |  |  |  |  |
| Q            | M6 x 50mm Allen Bolt    | (Contraction)                                                                                                                                                                                                                                                                                                                                                                                                                                                                                                                                                                                                                                                                                                                                                                                                                                                                                                                                                                                                                                                                                                                                                                                                                                                                                                                                                                                                                                                                                                                                                                                                                                                                                                                                                                                                                                                                                                                                                                                                                                                                                                                  | 10    |  |  |  |  |  |
| R            | M6 x 40mm Allen Bolt    | (Section 2)                                                                                                                                                                                                                                                                                                                                                                                                                                                                                                                                                                                                                                                                                                                                                                                                                                                                                                                                                                                                                                                                                                                                                                                                                                                                                                                                                                                                                                                                                                                                                                                                                                                                                                                                                                                                                                                                                                                                                                                                                                                                                                                    | 2     |  |  |  |  |  |
| S            | M6 x 35mm Allen Bolt    | (Second                                                                                                                                                                                                                                                                                                                                                                                                                                                                                                                                                                                                                                                                                                                                                                                                                                                                                                                                                                                                                                                                                                                                                                                                                                                                                                                                                                                                                                                                                                                                                                                                                                                                                                                                                                                                                                                                                                                                                                                                                                                                                                                        | 8     |  |  |  |  |  |
| Т            | M6 x 30mm Allen Bolt    |                                                                                                                                                                                                                                                                                                                                                                                                                                                                                                                                                                                                                                                                                                                                                                                                                                                                                                                                                                                                                                                                                                                                                                                                                                                                                                                                                                                                                                                                                                                                                                                                                                                                                                                                                                                                                                                                                                                                                                                                                                                                                                                                | 32    |  |  |  |  |  |
| U            | M6 x 25mm Allen Bolt    | ()                                                                                                                                                                                                                                                                                                                                                                                                                                                                                                                                                                                                                                                                                                                                                                                                                                                                                                                                                                                                                                                                                                                                                                                                                                                                                                                                                                                                                                                                                                                                                                                                                                                                                                                                                                                                                                                                                                                                                                                                                                                                                                                             | 6     |  |  |  |  |  |
| V            | M6 x 12mm Allen Bolt    | The second secon | 16    |  |  |  |  |  |
| W            | M6 JCN Nut              | ۵<br>۶                                                                                                                                                                                                                                                                                                                                                                                                                                                                                                                                                                                                                                                                                                                                                                                                                                                                                                                                                                                                                                                                                                                                                                                                                                                                                                                                                                                                                                                                                                                                                                                                                                                                                                                                                                                                                                                                                                                                                                                                                                                                                                                         | 13    |  |  |  |  |  |
| Х            | 162 Plate               | Ô                                                                                                                                                                                                                                                                                                                                                                                                                                                                                                                                                                                                                                                                                                                                                                                                                                                                                                                                                                                                                                                                                                                                                                                                                                                                                                                                                                                                                                                                                                                                                                                                                                                                                                                                                                                                                                                                                                                                                                                                                                                                                                                              | 1     |  |  |  |  |  |
| Y            | Metal Plate             | $\sim$                                                                                                                                                                                                                                                                                                                                                                                                                                                                                                                                                                                                                                                                                                                                                                                                                                                                                                                                                                                                                                                                                                                                                                                                                                                                                                                                                                                                                                                                                                                                                                                                                                                                                                                                                                                                                                                                                                                                                                                                                                                                                                                         | 3     |  |  |  |  |  |
| Z            | M6 Allen Wrench         |                                                                                                                                                                                                                                                                                                                                                                                                                                                                                                                                                                                                                                                                                                                                                                                                                                                                                                                                                                                                                                                                                                                                                                                                                                                                                                                                                                                                                                                                                                                                                                                                                                                                                                                                                                                                                                                                                                                                                                                                                                                                                                                                | 2     |  |  |  |  |  |
| Z1           | Sticker (Extra 2 pcs)   | $\bigcirc$                                                                                                                                                                                                                                                                                                                                                                                                                                                                                                                                                                                                                                                                                                                                                                                                                                                                                                                                                                                                                                                                                                                                                                                                                                                                                                                                                                                                                                                                                                                                                                                                                                                                                                                                                                                                                                                                                                                                                                                                                                                                                                                     | 28    |  |  |  |  |  |
| Z2           | M6 x 20mm Allen Bolt    | ()                                                                                                                                                                                                                                                                                                                                                                                                                                                                                                                                                                                                                                                                                                                                                                                                                                                                                                                                                                                                                                                                                                                                                                                                                                                                                                                                                                                                                                                                                                                                                                                                                                                                                                                                                                                                                                                                                                                                                                                                                                                                                                                             | 4     |  |  |  |  |  |
| Z3           | M6 x 60mm Allen Bolt    | () Paral and a second                                                                                                                                                                                                                                                                                                                                                                                                                                                                                                                                                                                                                                                                                                                                                                                                                                                                                                                                                                                                                                                                                                                                                                                                                                                                                                                                                                                                                                                                                                                                                                                                                                                                                                                                                                                                                                                                                                                                                                                                                                                                                                          | 2     |  |  |  |  |  |