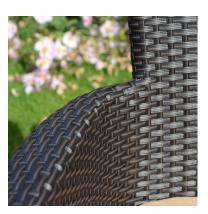

## Stockholm Chair

The Stockholm chair has a sturdy tubular aluminium frame woven with black 4-strand resin weave wicker. It stacks neatly for storage, and is supplied with top quality 5cm, thick beige cushion.