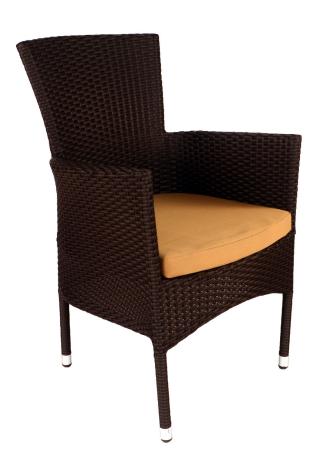

## Stockholm Chair

The Stockholm chair has a sturdy tubular aluminium frame woven with black 4-strand resin weave wicker. It stacks neatly for storage, and is supplied with top quality 5cm, thick beige cushion.

| Product Code        | FP/119           | Stockholm Chair |
|---------------------|------------------|-----------------|
| Colour              | Brown            |                 |
| Barcode             | 5060059121199    |                 |
| Weight (kg5,)       | Product. 4.9     | Gross, 7,6      |
| Product Dimensions  | H. 90 W. 58 [    | D, 60           |
| Seat Dimensions     | H. 40 W. 45 [    | <b>).</b> 47    |
| Carton Dimensions   | H. 92 W. 58 [    | <b>D</b> , 78   |
| Components          |                  |                 |
| Materials           | Features         |                 |
| Durable Resin Weave | Stacking Cha     | úr              |
| Aluminium Frame     | Includes Cushion |                 |
| Powder Coat Paint   |                  |                 |