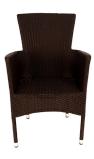

## Stockholm Chair

The Stockholm chair has a sturdy tubular aluminium frame woven with black 4-strand resin weave wicker. It stacks neatly for storage, and is supplied with top quality 5cm, thick beige cushion.