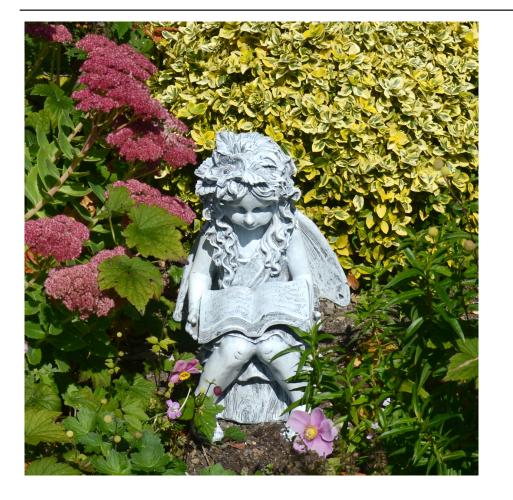

## Angel Reading

A charming depiction of an angel reading, manufactured from poly-stone with a weathered appearance.

|                    | Angel Reading                                                                                                                                                                                                               |
|--------------------|-----------------------------------------------------------------------------------------------------------------------------------------------------------------------------------------------------------------------------|
| Product Code       | XST/783                                                                                                                                                                                                                     |
| Colour             | Antique Grey                                                                                                                                                                                                                |
| Barcode            | 5060059127832                                                                                                                                                                                                               |
| Weight (kg5,)      | Product, 2.80 Gross, 3.9                                                                                                                                                                                                    |
| Product Dimensions | H. 46 W. 29 D. 23                                                                                                                                                                                                           |
| Materials          | Poly-Stone<br>Polystone is a compound made up largely<br>of polyurethane resin mixed with powdered<br>stone additives that give it added weight<br>and the "stone-like" feel that resulted in the<br>materials name itself. |