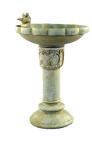

## Europa Leisure

The Derwent, combining the lovely appearance of real stone with the lightweight advantage of poly-stone structure; a compound of crushed stone and resin. The bowls locate securely on the pedestals, and the decorative groups of birds fix firmly in place on the edges of the bowls. The "Derwent" model has an attractive scalloped edge bowl, 42cms. in diameter which sits firmly on its pedestal with an intricately moulded woodland scene, It is 63cms, overall in height.

| D      | erv      | /er | +  | Bí     | rd | B       | th      |
|--------|----------|-----|----|--------|----|---------|---------|
| $\sim$ | $\omega$ | 101 | ıv | $\sim$ | ıu | $\nu_c$ | 1 1/1 1 |

|                    | DOI WOLLD DILA DADIL                                                                                                                                                                                         |  |  |  |  |
|--------------------|--------------------------------------------------------------------------------------------------------------------------------------------------------------------------------------------------------------|--|--|--|--|
| Product Code       | XST/521                                                                                                                                                                                                      |  |  |  |  |
| Colour             | Sandstone                                                                                                                                                                                                    |  |  |  |  |
| Barcode            | 5060059125210                                                                                                                                                                                                |  |  |  |  |
| Weight (kgs.)      | Product, 7.40 Gross, 7.7                                                                                                                                                                                     |  |  |  |  |
| Product Dimensions | H. 63 W. 42 D. 42                                                                                                                                                                                            |  |  |  |  |
| Materials          | Poly-Stone Polystone is a compound made up largely of polyurethane resin mixed with powdered stone additives that give it added weight and the "stone-like" feel that resulted in the materials name itself. |  |  |  |  |