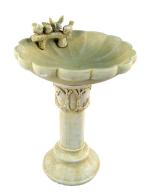

## Europa Leisure

The Derwent, combining the lovely appearance of real stone with the lightweight advantage of poly-stone structure; a compound of crushed stone and resin. The bowls locate securely on the pedestals, and the decorative groups of birds fix firmly in place on the edges of the bowls. The "Derwent" model has an attractive scalloped edge bowl, 42cms. in diameter which sits firmly on its pedestal with an intricately moulded woodland scene, It is 63cms, overall in height.

| D      | erv      | /er | +  | Bí     | rd | B       | th      |
|--------|----------|-----|----|--------|----|---------|---------|
| $\sim$ | $\omega$ | 101 | ıv | $\sim$ | ıu | $\nu_c$ | 1 1/1 1 |

|                    | DOI WOLLD DILA DADIL                                                                                                                                                                                         |  |  |  |  |
|--------------------|--------------------------------------------------------------------------------------------------------------------------------------------------------------------------------------------------------------|--|--|--|--|
| Product Code       | XST/521                                                                                                                                                                                                      |  |  |  |  |
| Colour             | Sandstone                                                                                                                                                                                                    |  |  |  |  |
| Barcode            | 5060059125210                                                                                                                                                                                                |  |  |  |  |
| Weight (kgs.)      | Product, 7.40 Gross, 7.7                                                                                                                                                                                     |  |  |  |  |
| Product Dimensions | H. 63 W. 42 D. 42                                                                                                                                                                                            |  |  |  |  |
| Materials          | Poly-Stone Polystone is a compound made up largely of polyurethane resin mixed with powdered stone additives that give it added weight and the "stone-like" feel that resulted in the materials name itself. |  |  |  |  |