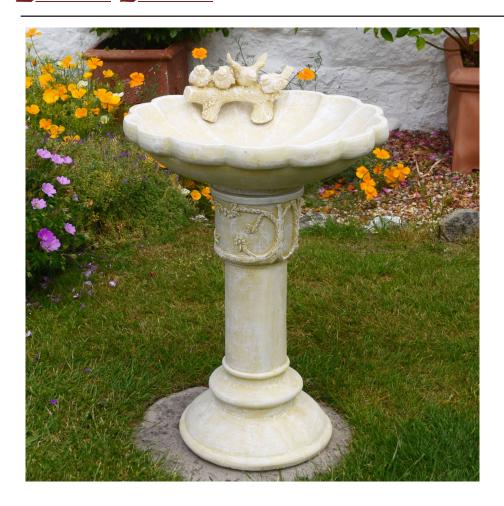

## Europa Leisure

The Derwent, combining the lovely appearance of real stone with the lightweight advantage of poly-stone structure; a compound of crushed stone and resin. The bowls locate securely on the pedestals, and the decorative groups of birds fix firmly in place on the edges of the bowls. The "Derwent" model has an attractive scalloped edge bowl, 42cms. in diameter which sits firmly on its pedestal with an intricately moulded woodland scene, It is 63cms, overall in height.

|                    | DOI WOLLD DILA DADIL                                                                                                                                                                                         |  |  |  |  |
|--------------------|--------------------------------------------------------------------------------------------------------------------------------------------------------------------------------------------------------------|--|--|--|--|
| Product Code       | XST/521                                                                                                                                                                                                      |  |  |  |  |
| Colour             | Sandstone                                                                                                                                                                                                    |  |  |  |  |
| Barcode            | 5060059125210                                                                                                                                                                                                |  |  |  |  |
| Weight (kgs.)      | Product, 7.40 Gross, 7.7                                                                                                                                                                                     |  |  |  |  |
| Product Dimensions | H. 63 W. 42 D. 42                                                                                                                                                                                            |  |  |  |  |
| Materials          | Poly-Stone Polystone is a compound made up largely of polyurethane resin mixed with powdered stone additives that give it added weight and the "stone-like" feel that resulted in the materials name itself. |  |  |  |  |