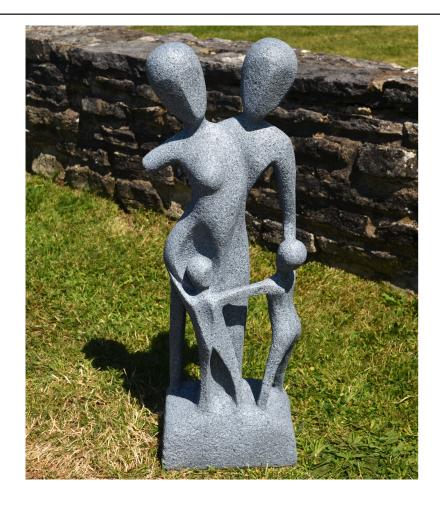

Another model from our Modern Art sculpture range, this time a delightful family group. This model is made of polystone finished to resemble grey granite. It looks convincingly as though the whole scene has been hand carved from a solid block of granite!

| Teplice | St | atue |
|---------|----|------|

|                    | replice Statue                                                                                                                                                                         |  |
|--------------------|----------------------------------------------------------------------------------------------------------------------------------------------------------------------------------------|--|
| Product Code       | XST/535                                                                                                                                                                                |  |
| Colour             | Stone Granite                                                                                                                                                                          |  |
| Barcode            | 5060059125357                                                                                                                                                                          |  |
| Weight (kgs.)      | Product. 4.00 Gross, 5.1                                                                                                                                                               |  |
| Product Dimensions | H. 74 W. 25 D. 17                                                                                                                                                                      |  |
| Materials          | Poly-Stone Polystone is a compound made up largely of polyure thane resin mixed with powdered stone additives that give it added weight and the "stone-like" feel that resulted in the |  |