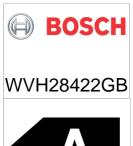

## Energy

Washer dryer

| Manufacturer                                                       |          | ( BOSCH    |
|--------------------------------------------------------------------|----------|------------|
| Model                                                              |          | WVH28422GB |
| More efficient                                                     |          |            |
| A                                                                  |          |            |
| В                                                                  |          |            |
| C                                                                  |          |            |
| D                                                                  |          |            |
|                                                                    | <b>3</b> | ***        |
|                                                                    |          | * 6 *      |
|                                                                    |          |            |
|                                                                    | G        |            |
| Less efficient                                                     |          |            |
| Energy consumption                                                 | kWh      | 4.76       |
| (to wash afull and dry capacity wash load at 60°C)                 |          |            |
| Washing (only)                                                     | kWh      | 0.70       |
| Actual energy consumption will depend on how the appliance is used |          |            |
| Washing performance                                                |          | A BCDEFG   |
| A: higher Spin speed (rpm)                                         | G: lower | 1400       |
| Capacity                                                           | Washing  | 7.0        |
| (cotton) kg                                                        | Drying   | 4.0        |
| Water consumption (total) I                                        |          | 57         |
|                                                                    | Washing  | 48         |
| Noise<br>(dB re 1 pW)                                              | Spinning | 74         |
| . ,                                                                | Drying   | 60         |