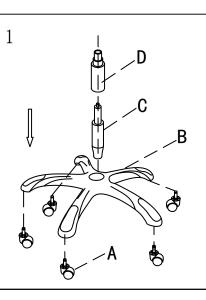

## **WARNING**

Crush Hazard Keep hands and fingers away

| Α |                    | 5 |
|---|--------------------|---|
| В |                    | 1 |
| С |                    | 1 |
| D | <b>a</b>           | 1 |
| E |                    | 1 |
| F | <b>⊚</b><br>∅6*∅18 | 4 |
| G | M6*20              | 2 |
| Н | <b>(</b><br>M6*25  | 8 |
| _ | <b>(</b><br>M6*30  | 2 |
| J | 0                  | 8 |
| K | <b>&gt;</b> M6     | 1 |
| L |                    | 1 |
| M |                    | 1 |
|   |                    |   |