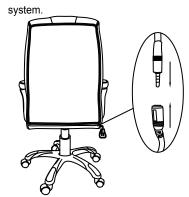

## **Assembly Instructions**



**!** Warning! Chair arms are for gaming support only.

To avoid damage or injury, do not sit on the arms. Do not use arms to EXIT from the chair or to MOVE or LIFT the chair.



## **WARNING**

Crush Hazard Keep hands and fingers away

| Α |                    | 5 |
|---|--------------------|---|
| В |                    | 1 |
| С |                    | 1 |
| D | <b>a</b>           | 1 |
| E |                    | 1 |
| F | <b>⊚</b><br>∅6*∅18 | 4 |
| G | M6*20              | 2 |
| Н | <b>(</b><br>M6*25  | 8 |
| _ | <b>(</b><br>M6*30  | 2 |
| J | 0                  | 8 |
| K | <b>&gt;</b> M6     | 1 |
| L |                    | 1 |
| M |                    | 1 |
|   |                    |   |

5

















If you use the Contact Us online form at www.x-rocker.co.uk, you must include all the manditory information in order for us to help you as efficiently as possible.

Answers to frequently asked questions are available online or call +44 (0) 118 907 0140.