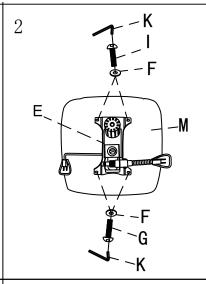

## **WARNING**

Crush Hazard Keep hands and fingers away

| Α |                    | 5 |
|---|--------------------|---|
| В |                    | 1 |
| С |                    | 1 |
| D | <b>a</b>           | 1 |
| E |                    | 1 |
| F | <b>⊚</b><br>∅6*∅18 | 4 |
| G | M6*20              | 2 |
| Н | <b>(</b><br>M6*25  | 8 |
| _ | <b>(</b><br>M6*30  | 2 |
| J | 0                  | 8 |
| K | <b>&gt;</b> M6     | 1 |
| L |                    | 1 |
| M |                    | 1 |
|   |                    |   |