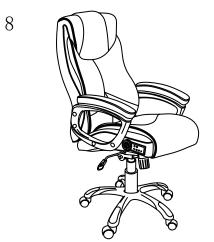

## **Assembly Instructions**

**!** Warning! Chair arms are for gaming support only.

To avoid damage or injury, do not sit on the arms. Do not use arms to EXIT from the chair or to MOVE or LIFT the chair.