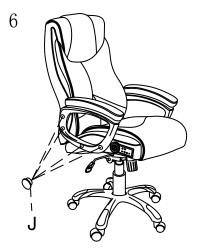

## **WARNING**

Crush Hazard Keep hands and fingers away

| Α |                    | 5 |
|---|--------------------|---|
| В |                    | 1 |
| С |                    | 1 |
| D | <b>a</b>           | 1 |
| E |                    | 1 |
| F | <b>⊚</b><br>∅6*∅18 | 4 |
| G | M6*20              | 2 |
| Н | <b>(</b><br>M6*25  | 8 |
| _ | <b>(</b><br>M6*30  | 2 |
| J | 0                  | 8 |
| K | <b>&gt;</b> M6     | 1 |
| L |                    | 1 |
| M |                    | 1 |
|   |                    |   |