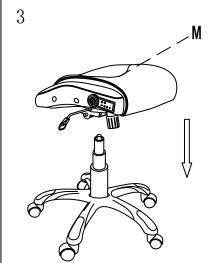

## **WARNING**

Crush Hazard Keep hands and fingers away

| Α |                    | 5 |
|---|--------------------|---|
| В |                    | 1 |
| С |                    | 1 |
| D | <b>a</b>           | 1 |
| E |                    | 1 |
| F | <b>⊚</b><br>∅6*∅18 | 4 |
| G | M6*20              | 2 |
| Н | <b>(</b><br>M6*25  | 8 |
| _ | <b>(</b><br>M6*30  | 2 |
| J | 0                  | 8 |
| K | <b>&gt;</b> M6     | 1 |
| L |                    | 1 |
| M |                    | 1 |
|   |                    |   |