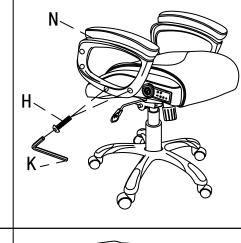

## **WARNING**

Crush Hazard Keep hands and fingers away

| Α |                    | 5 |
|---|--------------------|---|
| В |                    | 1 |
| С |                    | 1 |
| D | <b>a</b>           | 1 |
| E |                    | 1 |
| F | <b>⊚</b><br>∅6*∅18 | 4 |
| G | M6*20              | 2 |
| Н | <b>(</b><br>M6*25  | 8 |
| _ | <b>(</b><br>M6*30  | 2 |
| J | 0                  | 8 |
| K | <b>&gt;</b> M6     | 1 |
| L |                    | 1 |
| M |                    | 1 |
|   |                    |   |