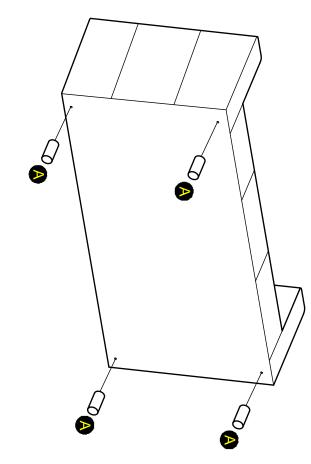

### Attaching legs

Insert Leg (A) into armrest and

rotate to right.

Repeat this operation for all 4

Assembly is now complete.

2