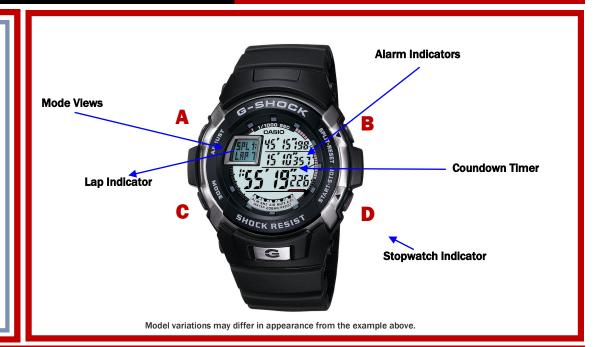

## **G7700-1** Specifications

- ⇒ Mineral Glass
- $\Rightarrow$  5 Alarms
- $\Rightarrow$  Timer
- $\Rightarrow$  Stopwatch
- $\Rightarrow$  Auto Light
- $\Rightarrow$  World Time
- $\Rightarrow$  200M WR
- $\Rightarrow$  Lap Indicator

| World Time      | Displays the current time in major cities and specific areas                                                                                                                                                                                       | Press button C until display shows WT. Scroll through the pre-set cities using button D. The Local time will be displayed for each city.                                                                                                                                                                                                                                                 |
|-----------------|----------------------------------------------------------------------------------------------------------------------------------------------------------------------------------------------------------------------------------------------------|------------------------------------------------------------------------------------------------------------------------------------------------------------------------------------------------------------------------------------------------------------------------------------------------------------------------------------------------------------------------------------------|
|                 |                                                                                                                                                                                                                                                    | To swap your home and world time cities, in World Time mode press buttons A and B simultaneously.                                                                                                                                                                                                                                                                                        |
| Stop Watch      | Elapsed time, split time and final time are measured with 1/100-sec accuracy. The watch can measure times of up to 24 hrs.                                                                                                                         | Press button C until you reach STW mode. Start and stop stopwatch using button D, reset stopwatch using button A.                                                                                                                                                                                                                                                                        |
| Countdown Timer | A stopwatch that counts backwards: When 0 minutes, 0 seconds is reached, the timer emits a 10-second signal tone.                                                                                                                                  | Press button C until TMR is displayed. Press and hold button A to unlock the watch, Press C to scroll through the flashing fields using button D to alter where required. Lock your settings with button A then start/ stop the timer with button D. When stopped you can reset the timer with button A.                                                                                 |
| 5 Alarms        | The daily alarm reminds you about recurring events with an acoustic signal at the time you have set. You can also activate hourly time signals (SIG). This model has 5 independent alarms which can be set to sound once only or on a daily basis. | Press button C until the digital displays shows ALM. Choose which of the 5 alarms to set using button D. Once chosen, press and hold button A to unlock the setting function. Press C to chose whether to set the hours or the minutes, and set that section with button D. Press button A lock your settings and then use button A again to turn alarm on or off (1-ON= one time alarm) |

| Auto Light           | The back light automatically illuminates the watch face each time the watch is tilted 40 degrees. Activate this feature by pressing and holding button B until the LT indicator turns on. |
|----------------------|-------------------------------------------------------------------------------------------------------------------------------------------------------------------------------------------|
| Lap Indicator        | Lap time screen is recommended when you want to view the current lap time during split/lap time readings                                                                                  |
| Mineral Glass        | Artificially manufactured glass with improved level of hardness and scratch resistance.                                                                                                   |
| Water resistant 200M | Perfect for free diving without scuba equipment.                                                                                                                                          |