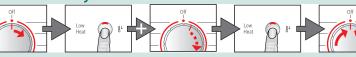

# Fine adjustment of the drying result

1 x to the right

urn to **Off** 

Press U Low Heat until Turn to Off the required level is reached