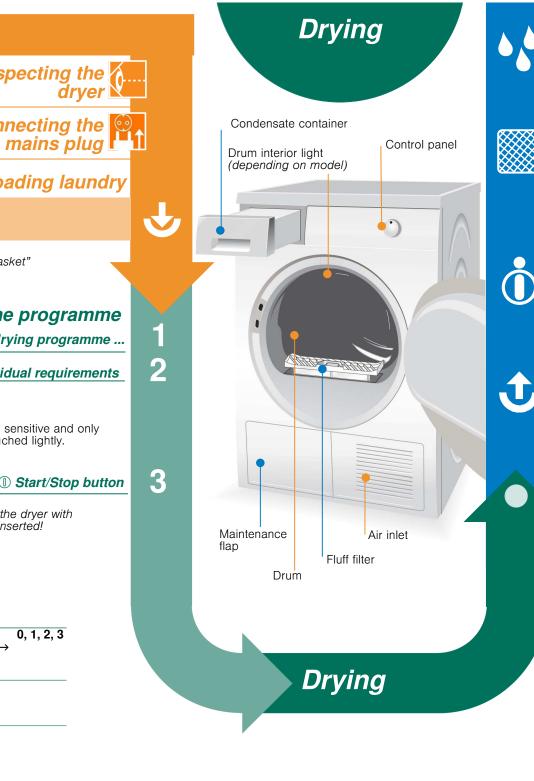

# **Preparing for** installation, see Page 8

Never start the dryer if it is damaged! Inform your after-sales service.

Make sure vour hands are drv. Hold the plug only.

## Sorting and loading laundry

ST PN Remove all items from pockets. Check for cigarette lighters. (depending on model)

The drum must be empty prior to loading. See programme overview on page 7. See also separate instructions for "Woollens basket"

## Selecting and adjusting the programme

Select the drying programme

Observe the safety instructions on page 11.

Read these instructions and the separate Energy-saving mod operating the dryer. **Energy-saving mode** instructions before

# Fine adjustment of the drying result

- **1.** Unlock the maintenance door.
- **2.** Open the maintenance door fully.

- **3.** Turn both locking levers towards each another.
- **4.** Pull out the protective filter/air cooler.

Do not damage the protective filter or air cooler. Clean with warm water only. Do not use any hard or sharp-edged

- 5. Clean the protective filter/air cooler thoroughly Allow to drip dry.
- 6. Clean the seals.
- 7. Re-insert the protective filter/air cooler, with the handle facing down.
- 8. Turn back both locking levers.
- 9. Close the maintenance door until the lock clicks into place.

## Moisture sensors

- The dryer is fitted with stainless steel moisture sensors. The sensors measure the level of moisture in the laundry. After a long period of operation, a fine layer of limescale may form on the sensors.
- **1.** Open the door and clean the moisture sensors with a damp sponge which has a rough surface.