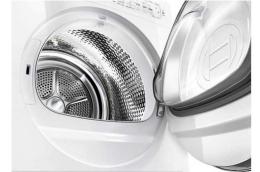

## Sorting and loading laundry

ST PN Remove all items from pockets. Check for cigarette lighters. (depending on model)

The drum must be empty prior to loading. See programme overview on page 7. See also separate instructions for "Woollens basket"

To ensure a consistent result, sort the laundry by fabric type and drying programme. Always dry very small items (e.g. baby socks) together with large items of laundry

- Close zips, hooks and eyelets, and button up covers.
- Tie fabric belts, apron strings, etc. together
- Do not over-dry easy-care laundry  $\rightarrow$  risk of creasing!
- Allow laundry to finish drying in the air.
- Do not dry woolens in the dryer, only use to freshen them up  $\rightarrow$  Page 7, Woollens finish Programme (depending on model).
- Do not iron laundry immediately after drying, fold items up and leave for a while  $\rightarrow$  the remaining moisture will then be distributed evenly.
- The drying result depends on the type of water used during washing.  $\rightarrow$  Fine adjustment of the drving result  $\rightarrow$  Page 5/6.
- Machine-knitted fabrics (e.g. T-shirts or jerseys) often shrink the first time they are dried  $\rightarrow$  do not use the Very Dry programme.
- Starched laundry is not always suitable for dryers  $\rightarrow$  starch leaves behind a coating that adversely affects the drving operation.
- Use the correct dosage of fabric softener as per the manufacturer's instructions when washing the laundry to be dried.
- Use the timer programme for small loads  $\rightarrow$  this improves the drying result.