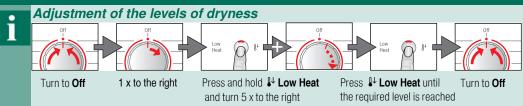

# Fine adjustment of the drying result

1 x to the right

urn to **Off** 

Press U Low Heat until Turn to Off the required level is reached