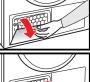

## Moisture sensors

- The dryer is fitted with stainless steel moisture sensors. The sensors measure the level of moisture in the laundry. After a long period of operation, a fine layer of limescale may form on the sensors.
- **1.** Open the door and clean the moisture sensors with a damp sponge which has a rough surface.

Do not use steel wool or abrasive materials.

Container

| Sort the laundry according to | and the second sec | and the Patrice                                                                              |                                                                                                                                                      | -                                                                                                                                                                                                                                                                               |                                                       |
|-------------------------------|------------------------------------------------------------------------------------------------------------------------------------------------------------------------------------------------------------------------------------------------------------------------------------------------------------------------------------------------------------------------------------------------------------------------------------------------------------------------------------------------------------------------------------------------------------------------------------------------------------------------------------------------------------------------------------------------------------------------------------------------------------------------------------------------------------------------------------------------------------------------------------------------------------------------------------------------------------------------------------------------------------------------------------------------------------------------------------------------------------------------------------------------------------------------------------------------------------------------------------------------------------------------------------------------------------------------------------------------------------------------------------------------------------------------------------------------------------------------------------------------------------------------------------------------------------------------------------------------------------------------------------------------------------------------------------------------------------------------------------------------------------------------------------------------------------------------------------------------------------------------------------|----------------------------------------------------------------------------------------------|------------------------------------------------------------------------------------------------------------------------------------------------------|---------------------------------------------------------------------------------------------------------------------------------------------------------------------------------------------------------------------------------------------------------------------------------|-------------------------------------------------------|
|                               | to type of textile                                                                                                                                                                                                                                                                                                                                                                                                                                                                                                                                                                                                                                                                                                                                                                                                                                                                                                                                                                                                                                                                                                                                                                                                                                                                                                                                                                                                                                                                                                                                                                                                                                                                                                                                                                                                                                                                 | and tapric. Fabrics n                                                                        | type of textile and tabric. Fabrics must be suitable for tumble drying.                                                                              | irying.                                                                                                                                                                                                                                                                         |                                                       |
| After drying                  |                                                                                                                                                                                                                                                                                                                                                                                                                                                                                                                                                                                                                                                                                                                                                                                                                                                                                                                                                                                                                                                                                                                                                                                                                                                                                                                                                                                                                                                                                                                                                                                                                                                                                                                                                                                                                                                                                    | ⊇ iron laundry                                                                               | a lightly iron laundry                                                                                                                               | Z do not iron laundry                                                                                                                                                                                                                                                           | 🔊 mangle laundry                                      |
| PROGRAMMES                    | μ                                                                                                                                                                                                                                                                                                                                                                                                                                                                                                                                                                                                                                                                                                                                                                                                                                                                                                                                                                                                                                                                                                                                                                                                                                                                                                                                                                                                                                                                                                                                                                                                                                                                                                                                                                                                                                                                                  | TEXTILE TYPE AND INFORMATION                                                                 | NFORMATION                                                                                                                                           |                                                                                                                                                                                                                                                                                 |                                                       |
| **4 Cottons                   | max. 7 kg                                                                                                                                                                                                                                                                                                                                                                                                                                                                                                                                                                                                                                                                                                                                                                                                                                                                                                                                                                                                                                                                                                                                                                                                                                                                                                                                                                                                                                                                                                                                                                                                                                                                                                                                                                                                                                                                          | Hard-wearing fabrics, bo                                                                     | Hard-wearing fabrics, boil-resistant fabrics made of cotton or linen.                                                                                | or linen.                                                                                                                                                                                                                                                                       |                                                       |
| **슌 Easy-Care                 | max. 3.5 kg                                                                                                                                                                                                                                                                                                                                                                                                                                                                                                                                                                                                                                                                                                                                                                                                                                                                                                                                                                                                                                                                                                                                                                                                                                                                                                                                                                                                                                                                                                                                                                                                                                                                                                                                                                                                                                                                        | Non-iron laundry made o                                                                      | Non-iron laundry made of synthetic fibres and blended fabric, easy-care cotton.                                                                      | ric, easy-care cotton.                                                                                                                                                                                                                                                          |                                                       |
| ** 🕁 Mixed Load               | max. 3 kg                                                                                                                                                                                                                                                                                                                                                                                                                                                                                                                                                                                                                                                                                                                                                                                                                                                                                                                                                                                                                                                                                                                                                                                                                                                                                                                                                                                                                                                                                                                                                                                                                                                                                                                                                                                                                                                                          | Mixed items of laundry m                                                                     | Mixed items of laundry madeof cotton and synthetics (Mix).                                                                                           |                                                                                                                                                                                                                                                                                 |                                                       |
| *Iron Dry                     |                                                                                                                                                                                                                                                                                                                                                                                                                                                                                                                                                                                                                                                                                                                                                                                                                                                                                                                                                                                                                                                                                                                                                                                                                                                                                                                                                                                                                                                                                                                                                                                                                                                                                                                                                                                                                                                                                    | Fabrics suitable for ironir                                                                  | $ar{>}$ $ar{>}$ $ar{>}$ $ar{>}$ Fabrics suitable for ironing (iron fabrics in order to avoid creasing)                                               | easing).                                                                                                                                                                                                                                                                        |                                                       |
| Cupboard Dry                  | R                                                                                                                                                                                                                                                                                                                                                                                                                                                                                                                                                                                                                                                                                                                                                                                                                                                                                                                                                                                                                                                                                                                                                                                                                                                                                                                                                                                                                                                                                                                                                                                                                                                                                                                                                                                                                                                                                  | Single-layer fabrics.                                                                        |                                                                                                                                                      |                                                                                                                                                                                                                                                                                 |                                                       |
| *Very Dry                     | R                                                                                                                                                                                                                                                                                                                                                                                                                                                                                                                                                                                                                                                                                                                                                                                                                                                                                                                                                                                                                                                                                                                                                                                                                                                                                                                                                                                                                                                                                                                                                                                                                                                                                                                                                                                                                                                                                  | Fabrics made of thick, m                                                                     | Fabrics made of thick, multilayered items of clothing.                                                                                               |                                                                                                                                                                                                                                                                                 |                                                       |
| Woollens finish               | max. 3 kg                                                                                                                                                                                                                                                                                                                                                                                                                                                                                                                                                                                                                                                                                                                                                                                                                                                                                                                                                                                                                                                                                                                                                                                                                                                                                                                                                                                                                                                                                                                                                                                                                                                                                                                                                                                                                                                                          | Woollen fabrics suitable<br>Remove fabrics once the                                          | Woollen fabrics suitable for washing machines. Fabrics become fluffler but not dry.<br>Remove fabrics once the programme has ended and allow to dry. | come fluffier but not dry.<br>to dry.                                                                                                                                                                                                                                           |                                                       |
| <sup>জি</sup> Sportswear      | max. 1.5 kg                                                                                                                                                                                                                                                                                                                                                                                                                                                                                                                                                                                                                                                                                                                                                                                                                                                                                                                                                                                                                                                                                                                                                                                                                                                                                                                                                                                                                                                                                                                                                                                                                                                                                                                                                                                                                                                                        | Fabrics with membrane coating, wate removable internal lining separately).                   | coating, water-repellent fabrics, fu separately).                                                                                                    | Fabrics with membrane coating, water-repellent fabrics, functional clothing, fleece fabrics (dry jackets/trousers with removable internal lining separately).                                                                                                                   | y jackets/trousers with                               |
| Super Quick 40'               | max. 2 kg                                                                                                                                                                                                                                                                                                                                                                                                                                                                                                                                                                                                                                                                                                                                                                                                                                                                                                                                                                                                                                                                                                                                                                                                                                                                                                                                                                                                                                                                                                                                                                                                                                                                                                                                                                                                                                                                          | Laundry made of synthetic f<br>differ from the those specifi<br>fabric and loading capacity. | ic fibres, cotton or blended fabrics<br>cified depending on the type of fal<br>ity.                                                                  | Laundry made of synthetic fibres, cotton or blended fabrics (for example) that needs to be dried quickly. The values may differ from the those specified depending on the type of fabric, mixture of laundry to be dried, residual moisture in the fabric and loading capacity. | d quickly. The values may<br>residual moisture in the |
| Timed Programme<br>warm 20'   | max. 3 kg                                                                                                                                                                                                                                                                                                                                                                                                                                                                                                                                                                                                                                                                                                                                                                                                                                                                                                                                                                                                                                                                                                                                                                                                                                                                                                                                                                                                                                                                                                                                                                                                                                                                                                                                                                                                                                                                          | Pre-dried, multi-layered, sen<br>Also for subsequent drying.                                 | sensitive fabrics made of acrylic filog.                                                                                                             | Pre-dried, multi-layered, sensitive fabrics made of acrylic fibres, or separate small items of laundry.<br>Also for subsequent drying.                                                                                                                                          | ındry.                                                |