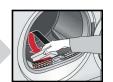

# Fine adjustment of the drying result

- **1.** Unlock the maintenance door.
- **2.** Open the maintenance door fully.

- **3.** Turn both locking levers towards each another.
- **4.** Pull out the protective filter/air cooler.

Do not damage the protective filter or air cooler. Clean with warm water only. Do not use any hard or sharp-edged

- 5. Clean the protective filter/air cooler thoroughly Allow to drip dry.
- 6. Clean the seals.
- 7. Re-insert the protective filter/air cooler, with the handle facing down.
- 8. Turn back both locking levers.
- 9. Close the maintenance door until the lock clicks into place.