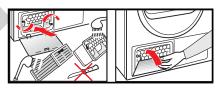

# **Preparing for** installation, see Page 8

Never start the dryer if it is damaged! Inform your after-sales service.

Make sure vour hands are drv. Hold the plug only.