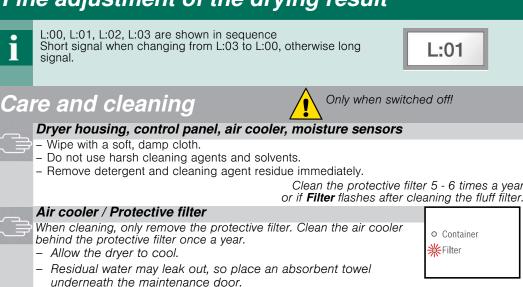

# Fine adjustment of the drying result

- **1.** Unlock the maintenance door.
- **2.** Open the maintenance door fully.

- **3.** Turn both locking levers towards each another.
- **4.** Pull out the protective filter/air cooler.

Do not damage the protective filter or air cooler. Clean with warm water only. Do not use any hard or sharp-edged

- 5. Clean the protective filter/air cooler thoroughly Allow to drip dry.
- 6. Clean the seals.
- 7. Re-insert the protective filter/air cooler, with the handle facing down.
- 8. Turn back both locking levers.
- 9. Close the maintenance door until the lock clicks into place.

## Moisture sensors

- The dryer is fitted with stainless steel moisture sensors. The sensors measure the level of moisture in the laundry. After a long period of operation, a fine layer of limescale may form on the sensors.
- **1.** Open the door and clean the moisture sensors with a damp sponge which has a rough surface.

Do not use steel wool or abrasive materials.

Container

| Sort the laundry according to | and the second sec | and the Patrice                                                                              |                                                                                                                                                      | -                                                                                                                                                                                                                                                                               |                                                       |
|-------------------------------|------------------------------------------------------------------------------------------------------------------------------------------------------------------------------------------------------------------------------------------------------------------------------------------------------------------------------------------------------------------------------------------------------------------------------------------------------------------------------------------------------------------------------------------------------------------------------------------------------------------------------------------------------------------------------------------------------------------------------------------------------------------------------------------------------------------------------------------------------------------------------------------------------------------------------------------------------------------------------------------------------------------------------------------------------------------------------------------------------------------------------------------------------------------------------------------------------------------------------------------------------------------------------------------------------------------------------------------------------------------------------------------------------------------------------------------------------------------------------------------------------------------------------------------------------------------------------------------------------------------------------------------------------------------------------------------------------------------------------------------------------------------------------------------------------------------------------------------------------------------------------------|----------------------------------------------------------------------------------------------|------------------------------------------------------------------------------------------------------------------------------------------------------|---------------------------------------------------------------------------------------------------------------------------------------------------------------------------------------------------------------------------------------------------------------------------------|-------------------------------------------------------|
|                               | to type of textile                                                                                                                                                                                                                                                                                                                                                                                                                                                                                                                                                                                                                                                                                                                                                                                                                                                                                                                                                                                                                                                                                                                                                                                                                                                                                                                                                                                                                                                                                                                                                                                                                                                                                                                                                                                                                                                                 | and tapric. Fabrics n                                                                        | type of textile and tabric. Fabrics must be suitable for tumble drying.                                                                              | irying.                                                                                                                                                                                                                                                                         |                                                       |
| After drying                  |                                                                                                                                                                                                                                                                                                                                                                                                                                                                                                                                                                                                                                                                                                                                                                                                                                                                                                                                                                                                                                                                                                                                                                                                                                                                                                                                                                                                                                                                                                                                                                                                                                                                                                                                                                                                                                                                                    | ⊇ iron laundry                                                                               | a lightly iron laundry                                                                                                                               | Z do not iron laundry                                                                                                                                                                                                                                                           | 🔊 mangle laundry                                      |
| PROGRAMMES                    | μ                                                                                                                                                                                                                                                                                                                                                                                                                                                                                                                                                                                                                                                                                                                                                                                                                                                                                                                                                                                                                                                                                                                                                                                                                                                                                                                                                                                                                                                                                                                                                                                                                                                                                                                                                                                                                                                                                  | TEXTILE TYPE AND INFORMATION                                                                 | NFORMATION                                                                                                                                           |                                                                                                                                                                                                                                                                                 |                                                       |
| **4 Cottons                   | max. 7 kg                                                                                                                                                                                                                                                                                                                                                                                                                                                                                                                                                                                                                                                                                                                                                                                                                                                                                                                                                                                                                                                                                                                                                                                                                                                                                                                                                                                                                                                                                                                                                                                                                                                                                                                                                                                                                                                                          | Hard-wearing fabrics, bo                                                                     | Hard-wearing fabrics, boil-resistant fabrics made of cotton or linen.                                                                                | or linen.                                                                                                                                                                                                                                                                       |                                                       |
| **슌 Easy-Care                 | max. 3.5 kg                                                                                                                                                                                                                                                                                                                                                                                                                                                                                                                                                                                                                                                                                                                                                                                                                                                                                                                                                                                                                                                                                                                                                                                                                                                                                                                                                                                                                                                                                                                                                                                                                                                                                                                                                                                                                                                                        | Non-iron laundry made o                                                                      | Non-iron laundry made of synthetic fibres and blended fabric, easy-care cotton.                                                                      | ric, easy-care cotton.                                                                                                                                                                                                                                                          |                                                       |
| ** 🕁 Mixed Load               | max. 3 kg                                                                                                                                                                                                                                                                                                                                                                                                                                                                                                                                                                                                                                                                                                                                                                                                                                                                                                                                                                                                                                                                                                                                                                                                                                                                                                                                                                                                                                                                                                                                                                                                                                                                                                                                                                                                                                                                          | Mixed items of laundry m                                                                     | Mixed items of laundry madeof cotton and synthetics (Mix).                                                                                           |                                                                                                                                                                                                                                                                                 |                                                       |
| *Iron Dry                     |                                                                                                                                                                                                                                                                                                                                                                                                                                                                                                                                                                                                                                                                                                                                                                                                                                                                                                                                                                                                                                                                                                                                                                                                                                                                                                                                                                                                                                                                                                                                                                                                                                                                                                                                                                                                                                                                                    | Fabrics suitable for ironir                                                                  | $ar{>}$ $ar{>}$ $ar{>}$ $ar{>}$ Fabrics suitable for ironing (iron fabrics in order to avoid creasing)                                               | easing).                                                                                                                                                                                                                                                                        |                                                       |
| Cupboard Dry                  | R                                                                                                                                                                                                                                                                                                                                                                                                                                                                                                                                                                                                                                                                                                                                                                                                                                                                                                                                                                                                                                                                                                                                                                                                                                                                                                                                                                                                                                                                                                                                                                                                                                                                                                                                                                                                                                                                                  | Single-layer fabrics.                                                                        |                                                                                                                                                      |                                                                                                                                                                                                                                                                                 |                                                       |
| *Very Dry                     | R                                                                                                                                                                                                                                                                                                                                                                                                                                                                                                                                                                                                                                                                                                                                                                                                                                                                                                                                                                                                                                                                                                                                                                                                                                                                                                                                                                                                                                                                                                                                                                                                                                                                                                                                                                                                                                                                                  | Fabrics made of thick, m                                                                     | Fabrics made of thick, multilayered items of clothing.                                                                                               |                                                                                                                                                                                                                                                                                 |                                                       |
| Woollens finish               | max. 3 kg                                                                                                                                                                                                                                                                                                                                                                                                                                                                                                                                                                                                                                                                                                                                                                                                                                                                                                                                                                                                                                                                                                                                                                                                                                                                                                                                                                                                                                                                                                                                                                                                                                                                                                                                                                                                                                                                          | Woollen fabrics suitable<br>Remove fabrics once the                                          | Woollen fabrics suitable for washing machines. Fabrics become fluffler but not dry.<br>Remove fabrics once the programme has ended and allow to dry. | come fluffier but not dry.<br>to dry.                                                                                                                                                                                                                                           |                                                       |
| <sup>জি</sup> Sportswear      | max. 1.5 kg                                                                                                                                                                                                                                                                                                                                                                                                                                                                                                                                                                                                                                                                                                                                                                                                                                                                                                                                                                                                                                                                                                                                                                                                                                                                                                                                                                                                                                                                                                                                                                                                                                                                                                                                                                                                                                                                        | Fabrics with membrane coating, wate removable internal lining separately).                   | coating, water-repellent fabrics, fu separately).                                                                                                    | Fabrics with membrane coating, water-repellent fabrics, functional clothing, fleece fabrics (dry jackets/trousers with removable internal lining separately).                                                                                                                   | y jackets/trousers with                               |
| Super Quick 40'               | max. 2 kg                                                                                                                                                                                                                                                                                                                                                                                                                                                                                                                                                                                                                                                                                                                                                                                                                                                                                                                                                                                                                                                                                                                                                                                                                                                                                                                                                                                                                                                                                                                                                                                                                                                                                                                                                                                                                                                                          | Laundry made of synthetic f<br>differ from the those specifi<br>fabric and loading capacity. | ic fibres, cotton or blended fabrics<br>cified depending on the type of fal<br>ity.                                                                  | Laundry made of synthetic fibres, cotton or blended fabrics (for example) that needs to be dried quickly. The values may differ from the those specified depending on the type of fabric, mixture of laundry to be dried, residual moisture in the fabric and loading capacity. | d quickly. The values may<br>residual moisture in the |
| Timed Programme<br>warm 20'   | max. 3 kg                                                                                                                                                                                                                                                                                                                                                                                                                                                                                                                                                                                                                                                                                                                                                                                                                                                                                                                                                                                                                                                                                                                                                                                                                                                                                                                                                                                                                                                                                                                                                                                                                                                                                                                                                                                                                                                                          | Pre-dried, multi-layered, sen<br>Also for subsequent drying.                                 | sensitive fabrics made of acrylic filog.                                                                                                             | Pre-dried, multi-layered, sensitive fabrics made of acrylic fibres, or separate small items of laundry.<br>Also for subsequent drying.                                                                                                                                          | ındry.                                                |