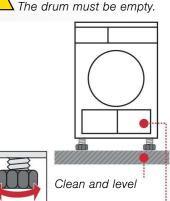

## stallation - Delivery specification: dryer, instructions for installation and use, woollens basket Check dryer for transport damage. - The dryer is very heavy. Do not attempt to lift it on your own. Be careful to avoid sharp edges. - Do not lift the dryer by any of the protruding parts (e.g. the door) as they may break off. Do not set up in a room that is susceptible to frost. Freezing water may cause damage. - If in doubt, have the appliance connected by an expert. Take all accessory parts **out of the drum.** The appliance plug must always be accessible. Ensure that the appliance is installed on a clean, level *i*. The drum must be empty. Keep the cooling grille at the front of the dryer - Keep the area around the dryer clean. - Make the drver level using the threaded feet Do not remove the threaded feet under any Do not set up the dryer behind a door or sliding door as this may obstruct or prevent the dryer door ~ from opening. This will prevent a potentially fatal danger to children from locking themselves in.

Clean and level Make sure that the air

inlet remains unobstructed

Do not operate the dryer if there is a danger of frost.