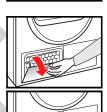

# Fine adjustment of the drying result

- **1.** Unlock the maintenance door.
- **2.** Open the maintenance door fully.

- **3.** Turn both locking levers towards each another.
- **4.** Pull out the protective filter/air cooler.

Do not damage the protective filter or air cooler. Clean with warm water only. Do not use any hard or sharp-edged

- 5. Clean the protective filter/air cooler thoroughly Allow to drip dry.
- 6. Clean the seals.
- 7. Re-insert the protective filter/air cooler, with the handle facing down.
- 8. Turn back both locking levers.
- 9. Close the maintenance door until the lock clicks into place.