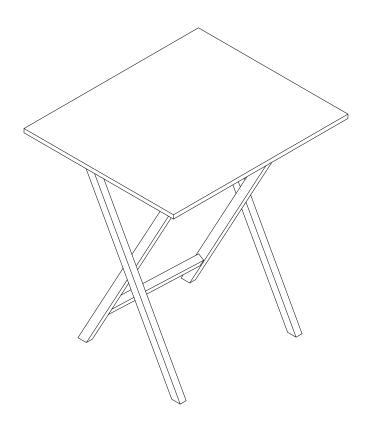

70x60x75cm DREW-DFT-SS16-A





## habitat

## **Care Instructions**

Dust regularly with a clean dry cloth.

Wipe up any spills immediately with a damp cloth and then dry the surface with a clean dry duster.

Repeat this procedure for periodic cleaning.

Remove stubborn stains with a weak washing up liquid solution and a damp cloth and dry after with a clean cloth.

The use of furniture polish or spray is not necessary or recommended.

Never use abrasive or corrosive cleaning agents.

Always use place mats and coasters to protect the surface from moisture and heat.

## If you need help or have damaged or missing parts, email: customerservices@habitat.co.uk or call 0344 499 4686

If you have any comments or suggestions regarding this product, assembly instructions or service received, please enquire at your nearest sto