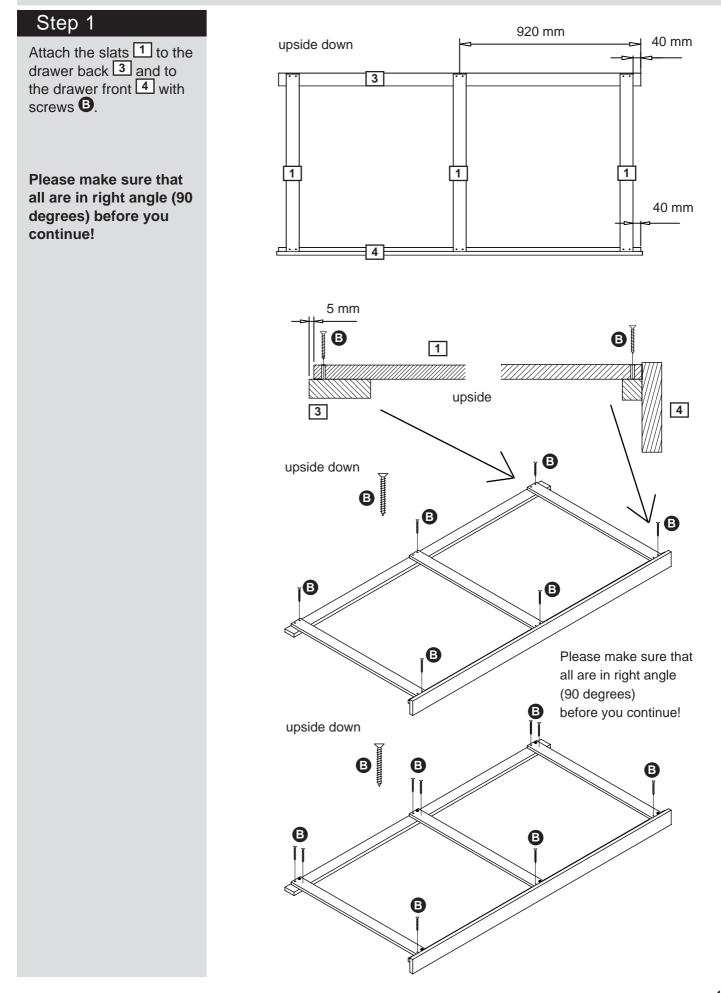

## **Assembly Instructions**

### Assembly Instructions

### Assembly Instructions

If you need help or have damaged or missing parts, call the **Customer Helpline: 0045 7668 8055** E-mail: order@flexa.dk