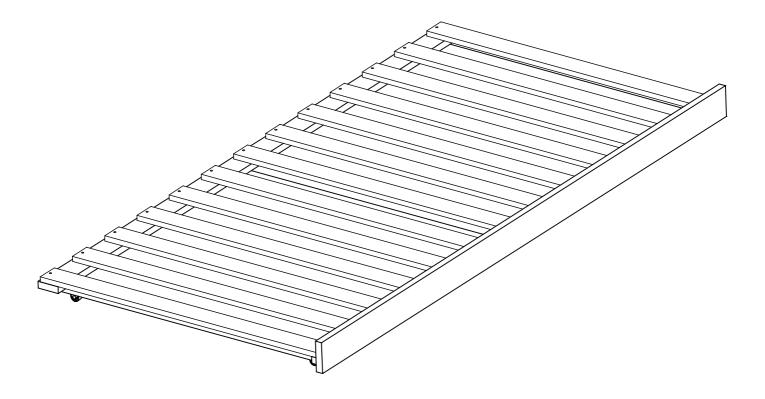

# Amy white bunk Trundle - 190x90 cm

#### Dimensions

Length - 186cm Depth - 93cm Height - 12cm Weight - 11kg