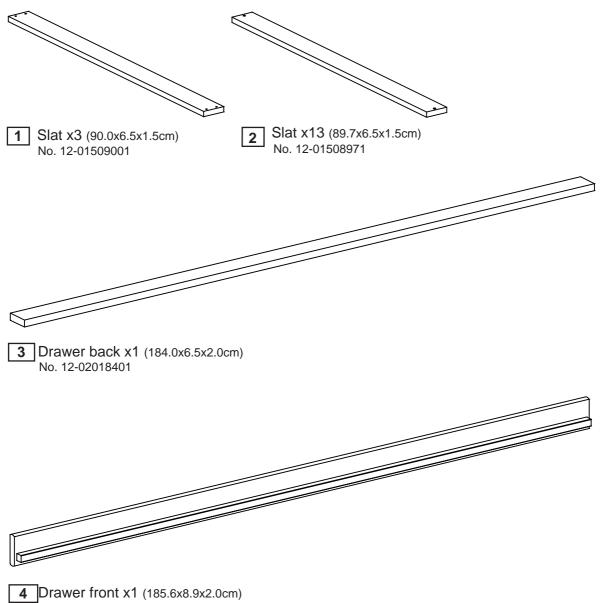

### Components - Parts

If you have damaged or missing components, call the **Customer Helpline: 0045 7668 8055** 

### Please check you have all the parts listed below

No. 1331-18561-20