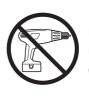

• We do not recommend the use of power drill/drivers *for inserting screws*, as this could

damage the unit. Only use hand screwdrivers.

• Dispose of all packaging carefully and responsibly.