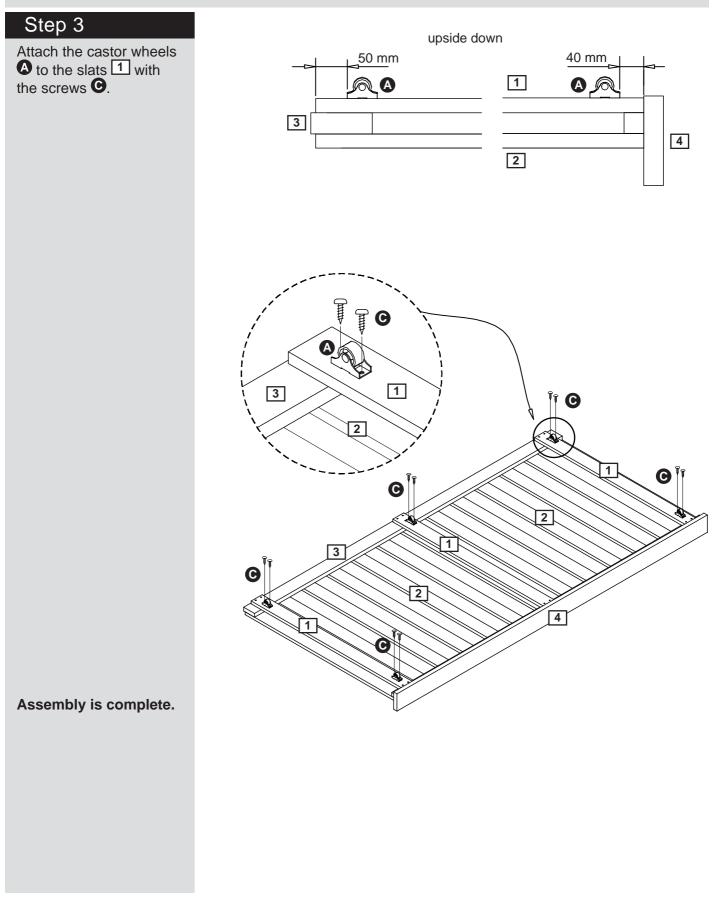

## **Assembly Instructions**

### Assembly Instructions

### Assembly Instructions

If you need help or have damaged or missing parts, call the **Customer Helpline: 0045 7668 8055** E-mail: order@flexa.dk