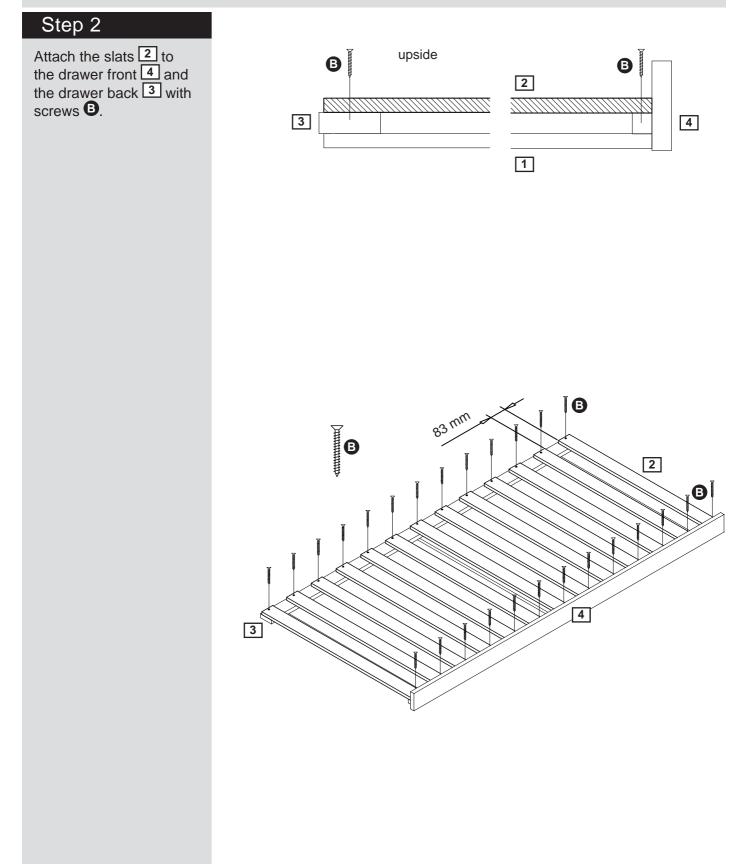

## **Assembly Instructions**

### Assembly Instructions

### Assembly Instructions

If you need help or have damaged or missing parts, call the **Customer Helpline: 0045 7668 8055** E-mail: order@flexa.dk