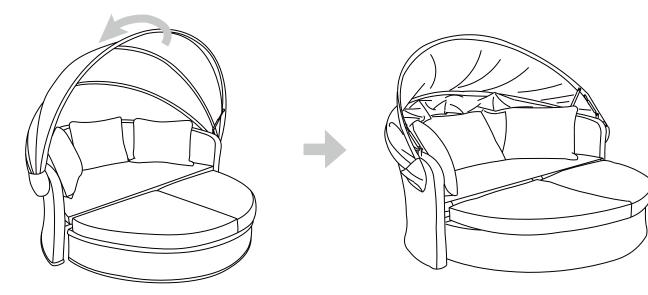

## Open the canopy

**NOTE:** Please open the canopy competly, then lock the canopy as shown in diagram A.