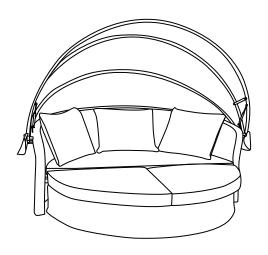

## Open the canopy

**NOTE:** Please open the canopy competly, then lock the canopy as shown in diagram A.