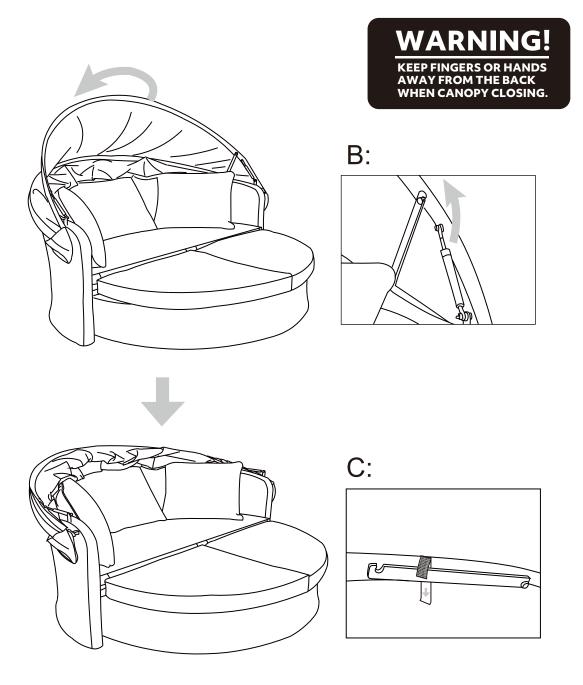

# **2** Close the canopy

3

### Close the canopy

**NOTE:** Please loosen the lock as shown in diagram B, then close the canopy competly. After the canopy closed please secure the lock bar with velcro tape as shown in diagram C.