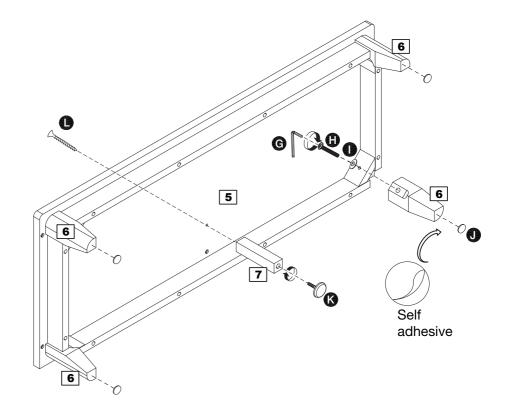

### Step 4

#### **Assembling feet**

Fix feet 6 on base panel with hexagon screws 1 and washer 5 Stick protector 5 on the end of feet, fix support bar 7 on base panel with wood screw 6, screw leveler 6 onto support bar as shown.