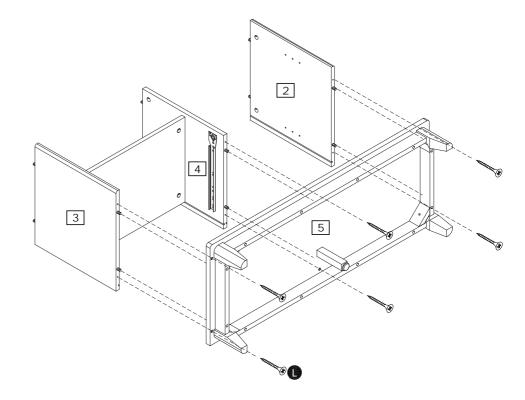

## Assembling side panel and divider

Fix left side panel 3 and shelf 1 and divider 4 together with cam-lock 6 as shown.

Note: Please pay attention to direction of each board.

#### **Assembling feet**

Fix feet 6 on base panel with hexagon screws 1 and washer 5 Stick protector 5 on the end of feet, fix support bar 7 on base panel with wood screw 6, screw leveler 6 onto support bar as shown.

#### Assembling base panel

Fix base panel 5 on divider 4 and side panel 2 3 with wood screw as shown

**Note:** Please pay attention of direction of board