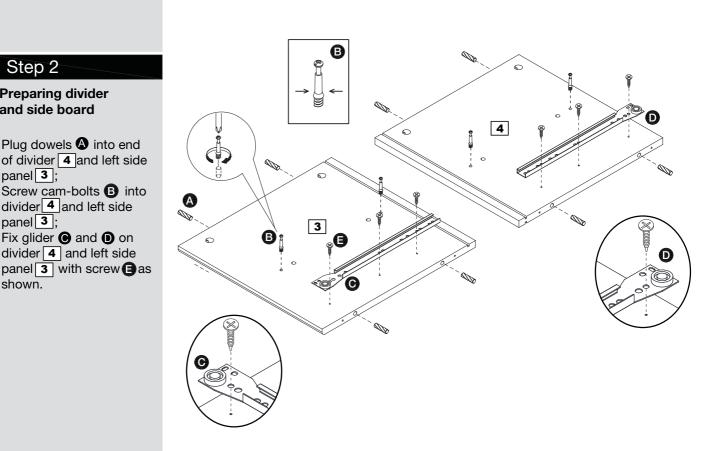

### Step 2

#### **Preparing divider** and side board

Plug dowels (A) into end of divider 4 and left side panel 3; Screw cam-bolts **B** into divider **4** and left side

panel 3; Fix glider ( and on divider 4 and left side

shown.