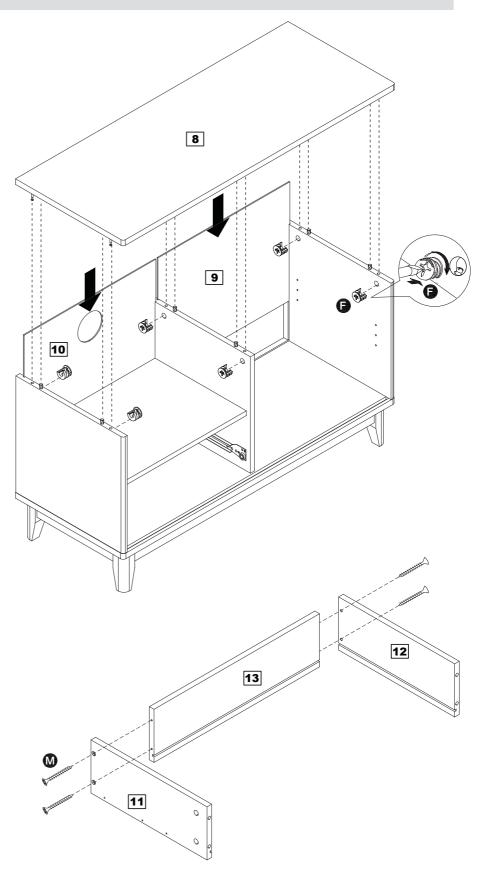

# Assembling back panel and top panel

Slide back panel into groove, fix top panel 8 with cam-lock 6 as shown. Back panel 9 and 10.

#### Assembling drawer frame

Fix drawer side panel 11 12 and back panel 13 together with wood screw as shown.