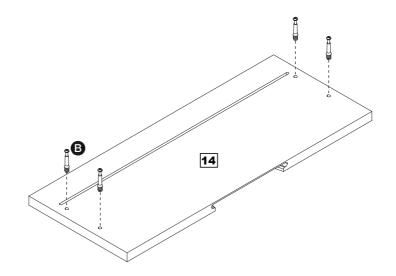

# Preparing drawer front panel

Screw cam-bolts **(B)** into drawer Front panel **14** as shown.

#### **Assembling drawer**

Slide drawer bottom 15 into groove, fix drawer front panel 14 with cam-lock 10 as shown