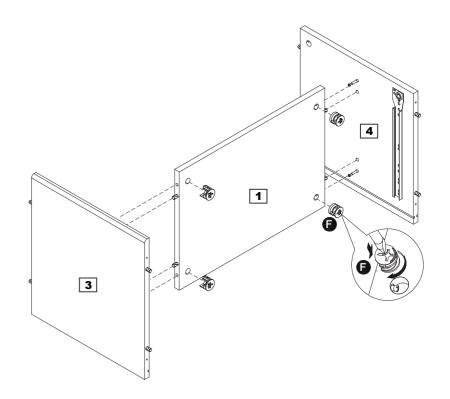

### Step 3

## Assembling side panel and divider

Fix left side panel 3 and shelf 1 and divider 4 together with cam-lock 6 as shown.

Note: Please pay attention to direction of each board.