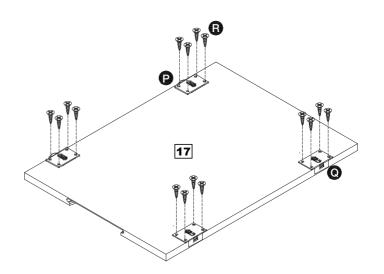

#### **Preparing door**

Fix sliding door roller **2** and sliding door pin **3** on door panel **17** as shown

### Step 15

#### Assembling door

Put roller pinto plastic groove, move door to make pins pin aim at top groove, then push button to stick out pins to lock door.