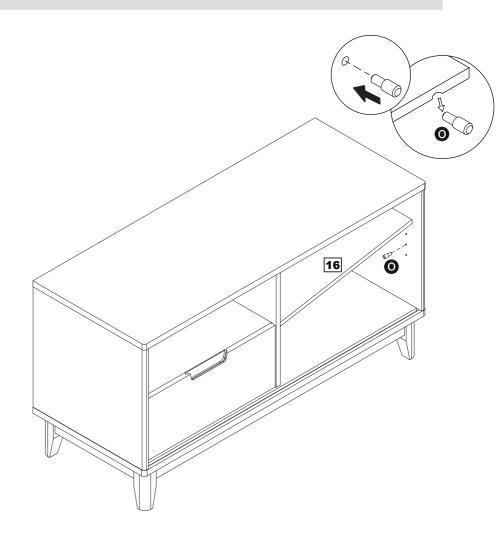

# Assembling adjustable shelf

Plug in shelf pins **(0)**, put adjustable shelf **(16)** on shelf pins