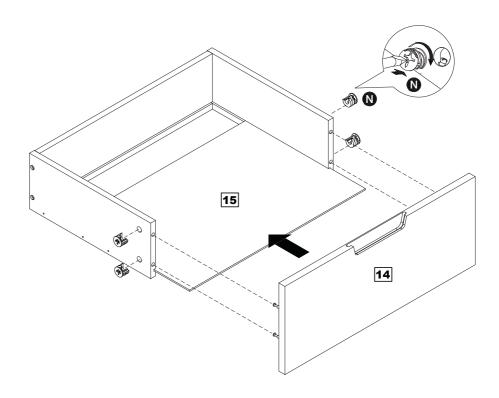

#### **Assembling drawer**

Slide drawer bottom 15 into groove, fix drawer front panel 14 with cam-lock 10 as shown