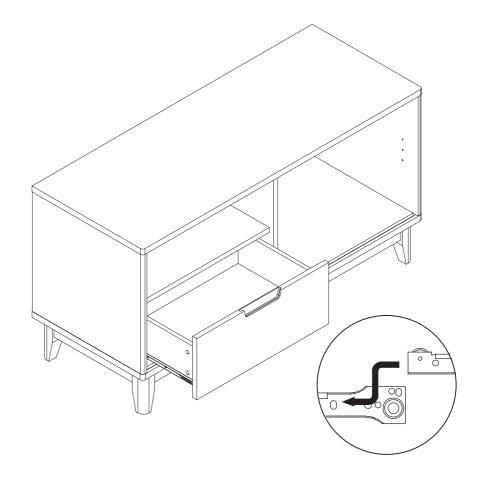

te:** Please pay attention of direction of board



### Step 6

#### **Preparing top panel**

Screw cam-bolts **B** into top panel 8 as shown



### Step 7

# Assembling back panel and top panel

Slide back panel into groove, fix top panel 8 with cam-lock 6 as shown. Back panel 9 and 10.

### Step 8

#### Assembling drawer frame

Fix drawer side panel 11 12 and back panel 13 together with wood screw as shown.



### Step 9

# Preparing drawer front panel

Screw cam-bolts **(B)** into drawer Front panel **14** as shown.



### Step 10

#### **Assembling drawer**

Slide drawer bottom 15 into groove, fix drawer front panel 14 with cam-lock 10 as shown



### Step 11

#### Assembling slide

Fix slide **(a)** on drawer with wood screw **(b)** as shown



### Step 12

Slide drawer into cabinet



### Step 13

# Assembling adjustable shelf

Plug in shelf pins **(0)**, put adjustable shelf **(16)** on shelf pins

### Step 14

#### **Preparing door**

Fix sliding door roller **2** and sliding door pin **3** on door panel **17** as shown





### Step 15

#### Assembling door

Put roller pinto plastic groove, move door to make pins pin aim at top groove, then push button to stick out pins to lock door.

### Step 16

#### **Assembling door**

Slide door to make sure it goes smoothly



Assembly is complete.

If you need help or have damaged or missing parts, call the **Customer Helpline: 0345 6400 800** Home Retail Group. 489-499 Avebury Boulevard. Saxon Gate West. Central Milton Keynes. MK9 2NW