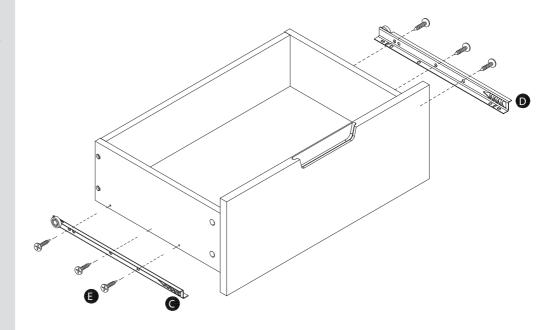

#### Assembling slide

Fix slide **(a)** on drawer with wood screw **(b)** as shown