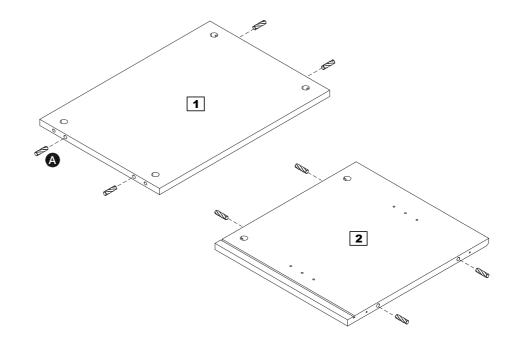

### Step 1

#### Preparing shelf and side panel

Insert dowels (A) into end of middle shelf 1 and right side panel 2 as shown.