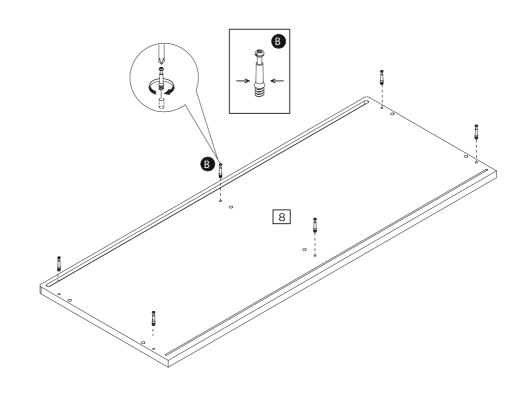

#### **Preparing top panel**

Screw cam-bolts **B** into top panel 8 as shown

# Assembling back panel and top panel

Slide back panel into groove, fix top panel 8 with cam-lock 6 as shown. Back panel 9 and 10.