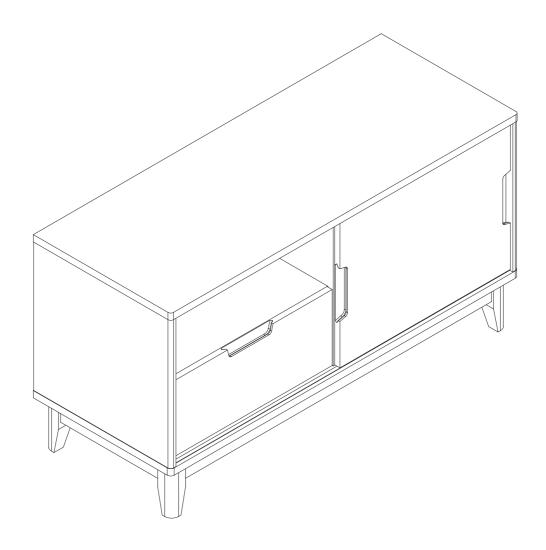

## SKYE WOOD / WHITE TV UNIT

Assembly Instructions - Please keep for future reference

451/8969(D)

#### **Dimensions**

Width - 100cm Depth - 39.5 cm

Height - 53 cm

Important - Please read these instructions fully before starting assembly

If you need help or have damaged or missing parts, call the Customer Helpline: 0345 6400 800