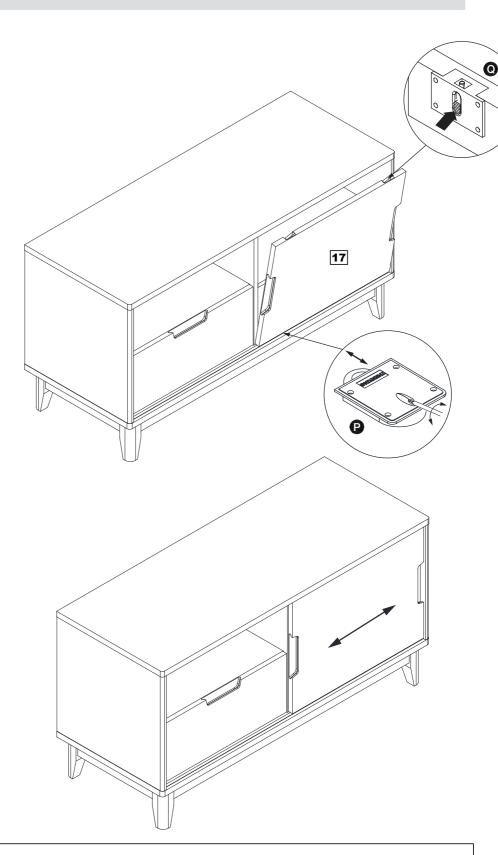

### Step 15

#### Assembling door

Put roller pinto plastic groove, move door to make pins pin aim at top groove, then push button to stick out pins to lock door.

### Step 16

#### **Assembling door**

Slide door to make sure it goes smoothly

Assembly is complete.

If you need help or have damaged or missing parts, call the **Customer Helpline: 0345 6400 800** Home Retail Group. 489-499 Avebury Boulevard. Saxon Gate West. Central Milton Keynes. MK9 2NW