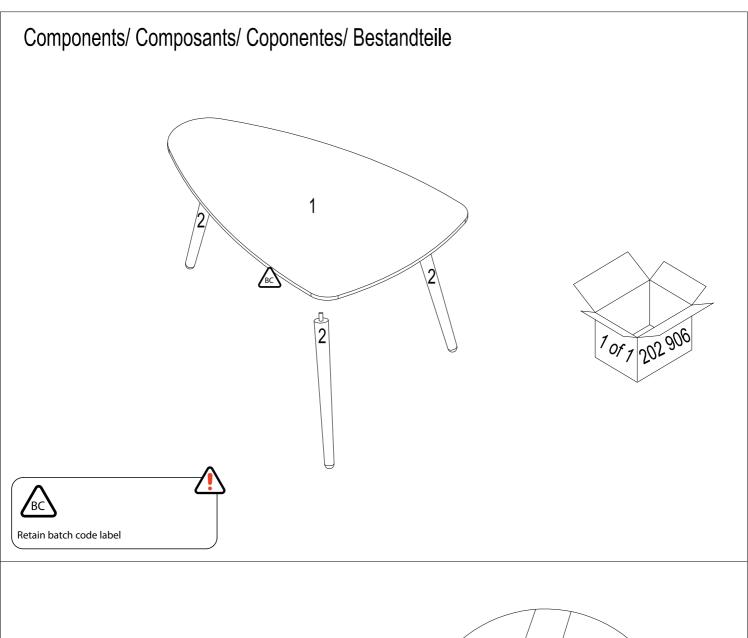

202 906 85 x 55 x 42 cm JOYCE-OT-AW13-B





habitat®





## CARE INSTRUCTIONS

Cleaning of Solid Timber/ Veneers and Lacquered Surfaces.

Any spillage should be removed immediately by using a damp cloth, then wiping dry the surface with a clean dry duster. Repeat this procedure for periodic cleaning. The use of furniture polishes or sprays is not necessary or recommended.

If for any reason you should have problems with your Habitat product please contact the store from which you purchased your product.

If you have any comments or suggestions ragarding this product, assembly instuctions or service received, please enquire at your nearest store or contact us or our website at: www. habitat.co.uk or write to this address:

Habitat Retail Ltd. 489-499 Avebury Boulevard, Milton Keynes MK9 2NW