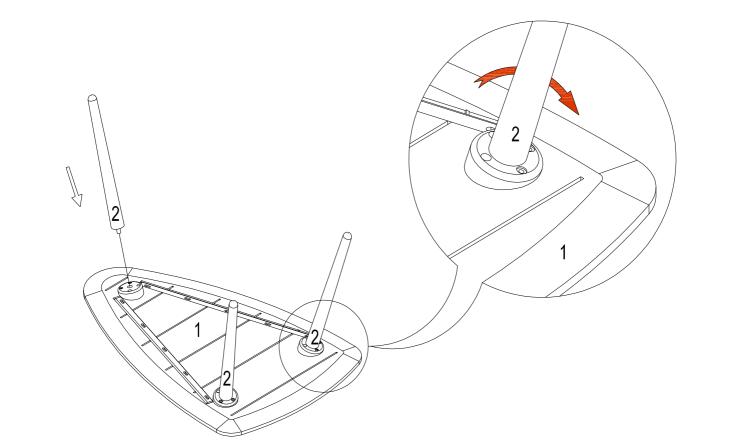

202 906 85 x 55 x 42 cm JOYCE-OT-AW13-B





habitat®





## CARE INSTRUCTIONS

Cleaning of Solid Timber/ Veneers and Lacquered Surfaces.

Any spillage should be removed immediately by using a damp cloth, then wiping dry the surface with a clean dry duster. Repeat this procedure for periodic cleaning. The use of furniture polishes or sprays is not necessary or recommended.

If for any reason you should have problems with your Habitat product please contact the store from which you purchased your product.

If you have any comments or suggestions ragarding this product, assembly instuctions or service received, please enquire at your nearest store or contact us or our website at: www. habitat.co.uk or write to this address:

Habitat Retail Ltd. 489-499 Avebury Boulevard, Milton Keynes MK9 2NW