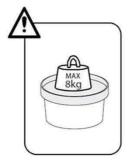

6 85 x 55 x 42 cm JOYCE-OT-AW13-B





habitat®





## CARE INSTRUCTIONS

Cleaning of Solid Timber/ Veneers and Lacquered Surfaces.

Any spillage should be removed immediately by using a damp cloth, then wiping dry the surface with a clean dry duster. Repeat this procedure for periodic cleaning. The use of furniture polishes or sprays is not necessary or recommended.

If for any reason you should have problems with your Habitat product please contact the store from which you purchased your product.

If you have any comments or suggestions ragarding this product, assembly instuctions or service received, please enquire at your nearest store or contact us or our website at: www. habitat.co.uk or write to this address:

Habitat Retail Ltd. 489-499 Avebury Boulevard, Milton Keynes MK9 2NW