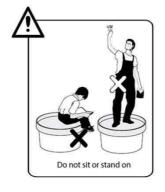

906 85 x 55 x 42 cm JOYCE-OT-AW13-B





habitat®





## CARE INSTRUCTIONS

Cleaning of Solid Timber/ Veneers and Lacquered Surfaces.

Any spillage should be removed immediately by using a damp cloth, then wiping dry the surface with a clean dry duster. Repeat this procedure for periodic cleaning. The use of furniture polishes or sprays is not necessary or recommended.

If for any reason you should have problems with your Habitat product please contact the store from which you purchased your product.

If you have any comments or suggestions ragarding this product, assembly instuctions or service received, please enquire at your nearest store or contact us or our website at: www. habitat.co.uk or write to this address:

Habitat Retail Ltd. 489-499 Avebury Boulevard, Milton Keynes MK9 2NW