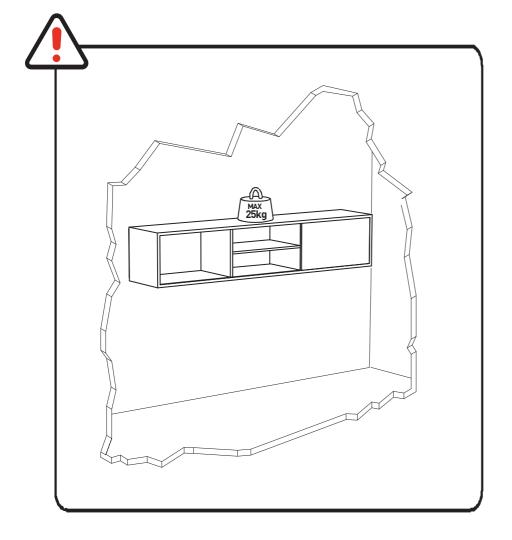

nded.

## Cleaning of Melamine, Laminate, Linoleum and Metal Surfaces.

Regular dusting with a dry cloth will keep your units clean. However, to remove stubborn stains, wipe over with a damp cloth and washing up liquid. To clean chrome, stainless steel or glass surface, we recommend the use of proprietary cleaners. Always follow the cleaning fluid instructions carefully

If for any reason you should have problems with your Habitat product please contact the store from which you purchased your product.

If you have any comments or suggestions regarding this product, assembly instructions or service received, please enquire at your nearest store or contact us on our website at: www.habitat.co.uk or write to this address: Habitat Retail Ltd. 489-499 Avebury Boulevard,

Milton Keynes MK9 2NW