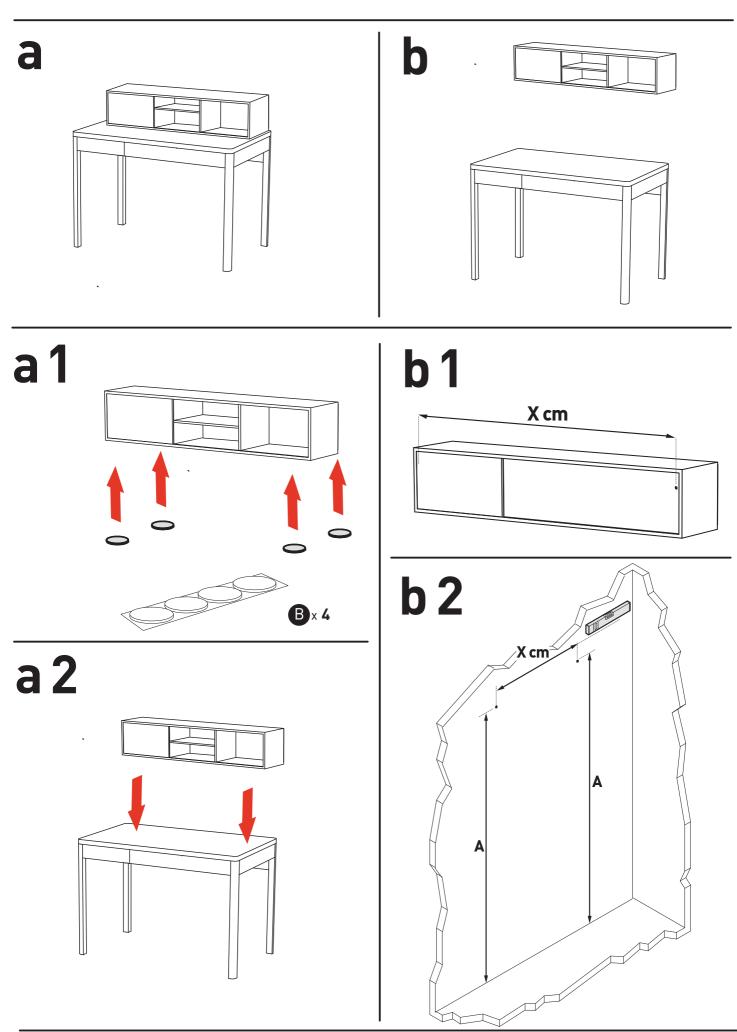

# Components /

Because of the variety of different wall types, Habitat cannot provide you with the exact fittings to fix this product. It is necessary that you identify the type of wall you intend to fix this item onto and contact your local hardware store to get the appropriate fittings.