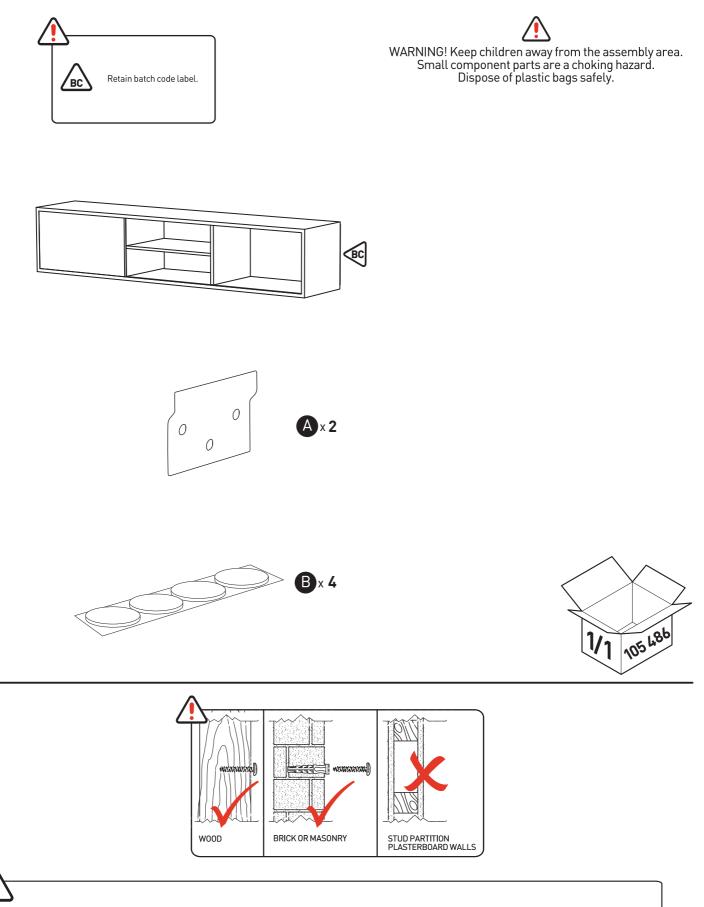

# Components /

Because of the variety of different wall types, Habitat cannot provide you with the exact fittings to fix this product. It is necessary that you identify the type of wall you intend to fix this item onto and contact your local hardware store to get the appropriate fittings.