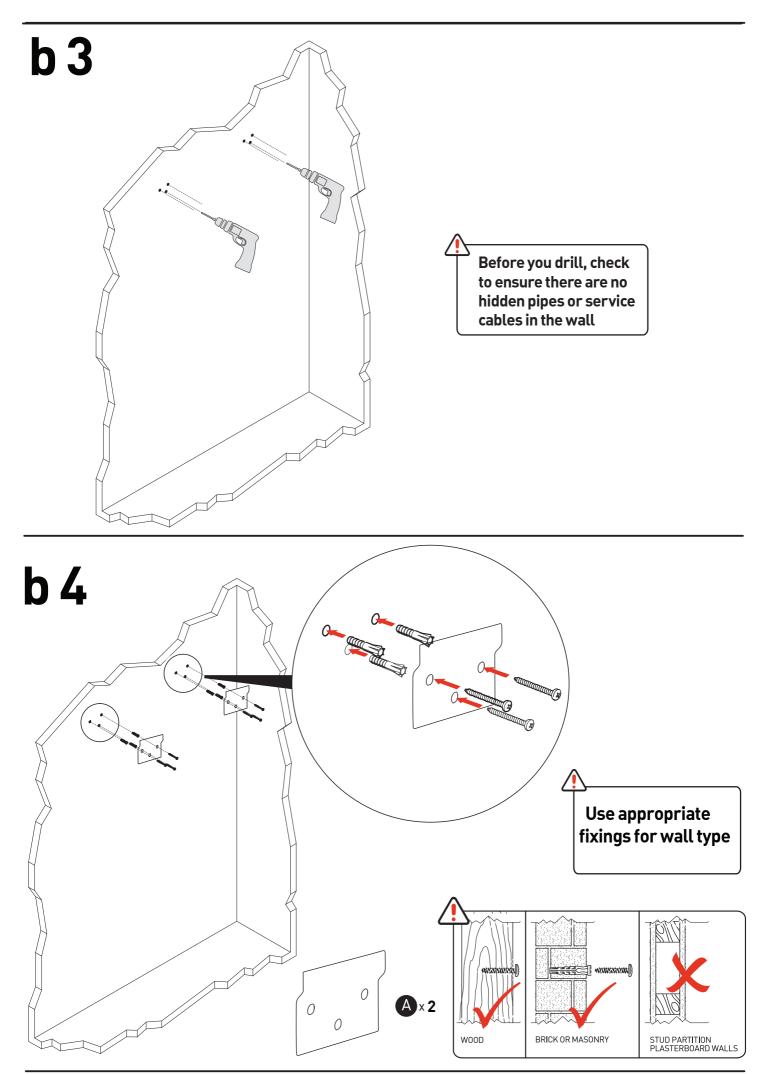

# Components /

Because of the variety of different wall types, Habitat cannot provide you with the exact fittings to fix this product. It is necessary that you identify the type of wall you intend to fix this item onto and contact your local hardware store to get the appropriate fittings.