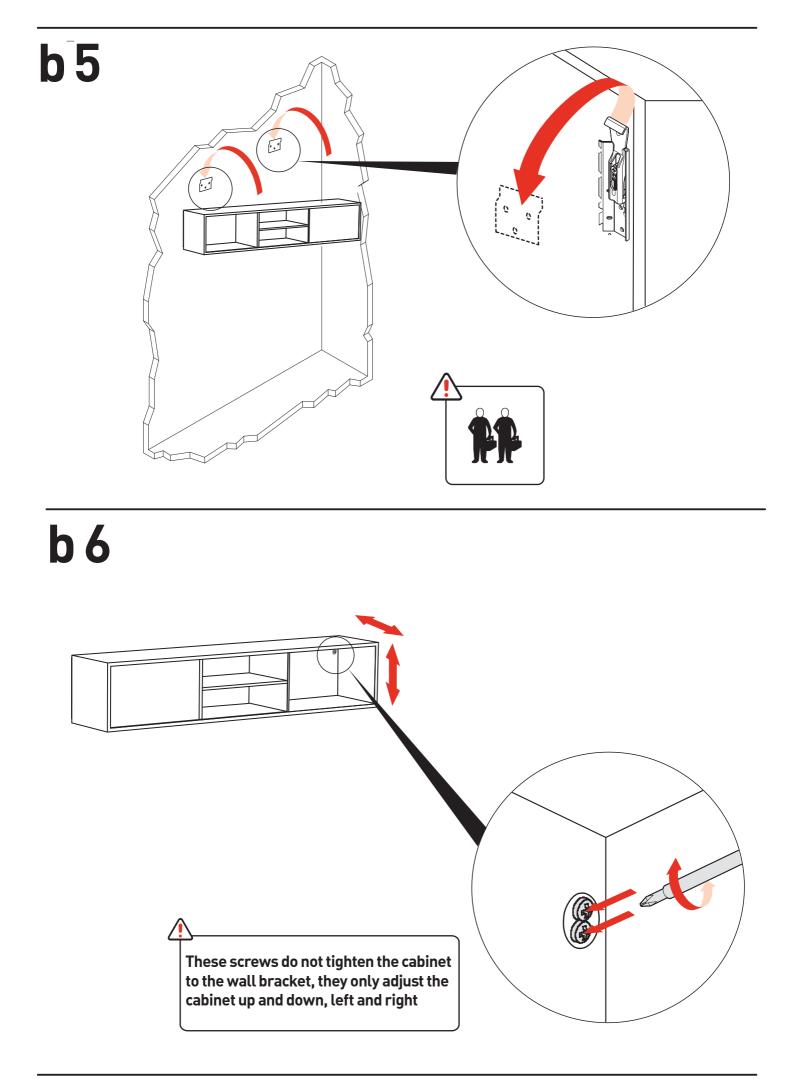

Albion

Wall storage

habitat®

113 x 26 x 24 cm 105 486 Alb-WL-12-UK-A







# habitat®

# Components /



Because of the variety of different wall types, Habitat cannot provide you with the exact fittings to fix this product. It is necessary that you identify the type of wall you intend to fix this item onto and contact your local hardware store to get the appropriate fittings.







# Care Instructions /

### Cleaning of Solid Timber / Veneers and Lacquered Surfaces.

Any spillage should be removed immediately by using a damp cloth, then wiping dry the surface with a clean dry duster. Repeat this procedure for periodic cleaning. The use of furniture polishes or sprays is not necessary or recommended.

## Cleaning of Melamine, Laminate, Linoleum and Metal Surfaces.

Regular dusting with a dry cloth will keep your units clean. However, to remove stubborn stains, wipe over with a damp cloth and washing up liquid. To clean chrome, stainless steel or glass surface, we recommend the use of proprietary cleaners. Always follow the cleaning fluid instructions carefully

If for any reason you should have problems with your Habitat product please contact the store from which y