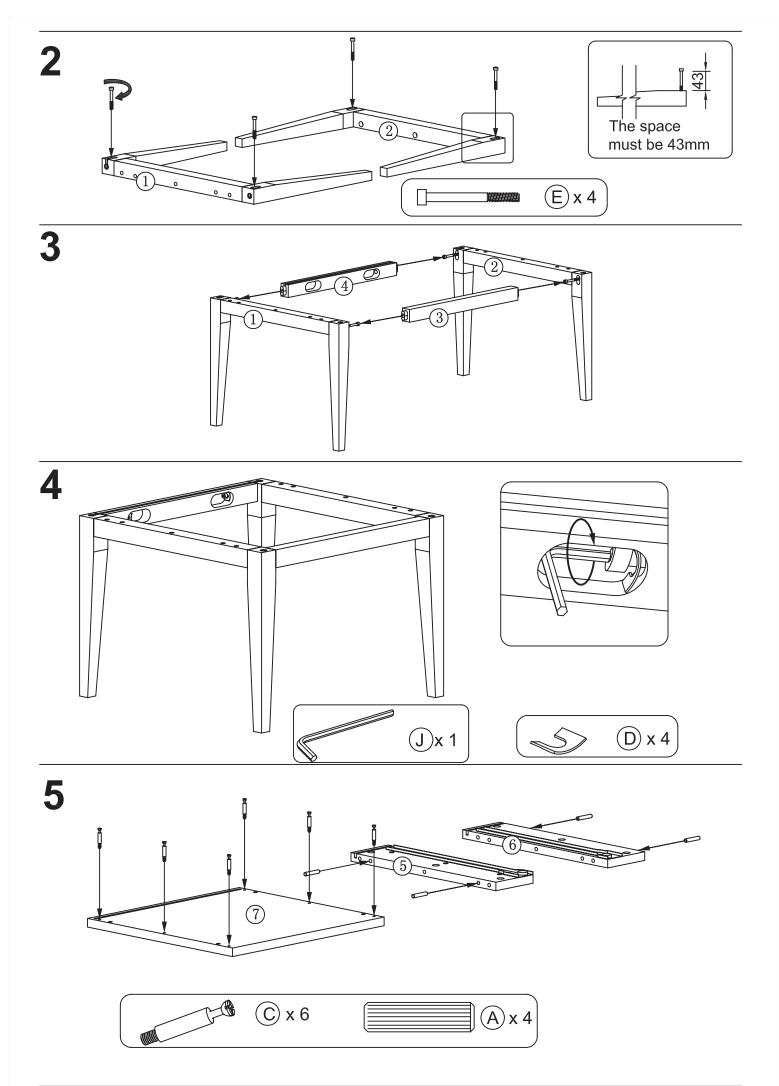

### Please keep safe for future reference

Before assembling the furniture please identify all component parts.

It would be sensible to assemble the furniture as close to its final position as possible.

Do not place furniture directly in front of radiators, fires or any source of heat. Ensure the surface on which you are assembling the furniture is flat and clear of anything that might scratch it.

Check all packaging carefully for components and fittings before discarding it.