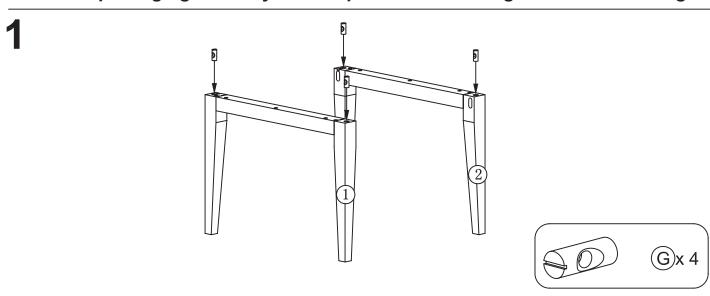

### Please keep safe for future reference

Before assembling the furniture please identify all component parts.

It would be sensible to assemble the furniture as close to its final position as possible.

Do not place furniture directly in front of radiators, fires or any source of heat. Ensure the surface on which you are assembling the furniture is flat and clear of anything that might scratch it.

Check all packaging carefully for components and fittings before discarding it.