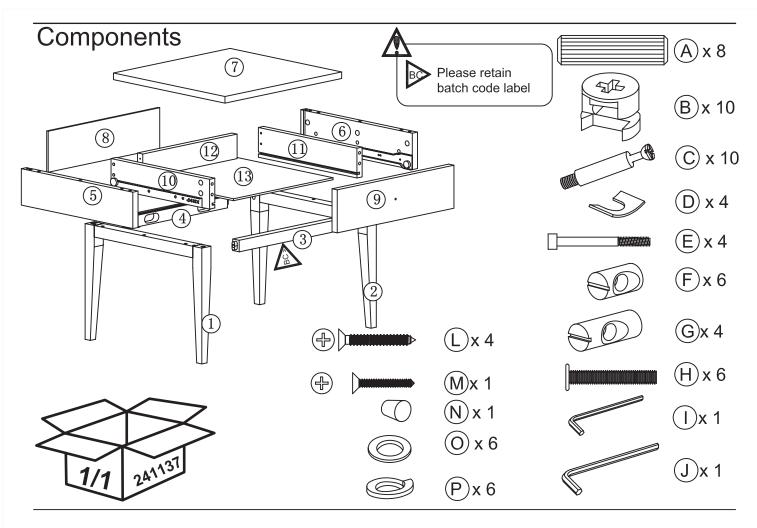

### Please keep safe for future reference

Before assembling the furniture please identify all component parts.

It would be sensible to assemble the furniture as close to its final position as possible.

Do not place furniture directly in front of radiators, fires or any source of heat. Ensure the surface on which you are assembling the furniture is flat and clear of anything that might scratch it.

Check all packaging carefully for components and fittings before discarding it.