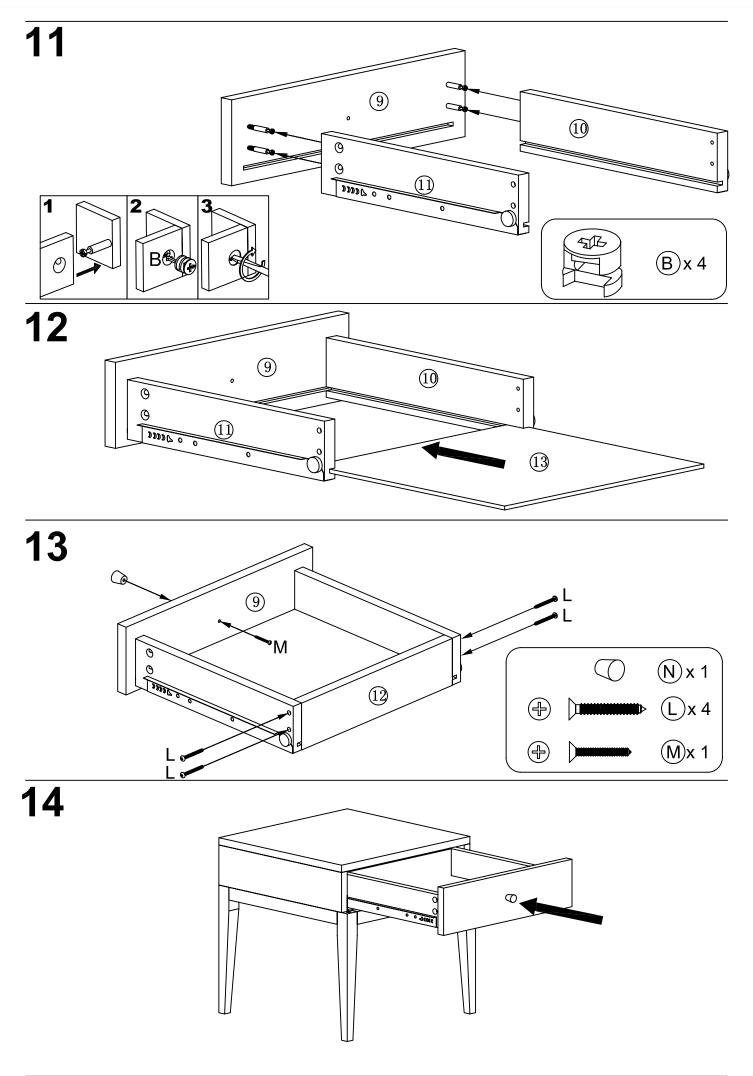

### Please keep safe for future reference

Before assembling the furniture please identify all component parts.

It would be sensible to assemble the furniture as close to its final position as possible.

Do not place furniture directly in front of radiators, fires or any source of heat. Ensure the surface on which you are assembling the furniture is flat and clear of anything that might scratch it.

Check all packaging carefully for components and fittings before discarding it.