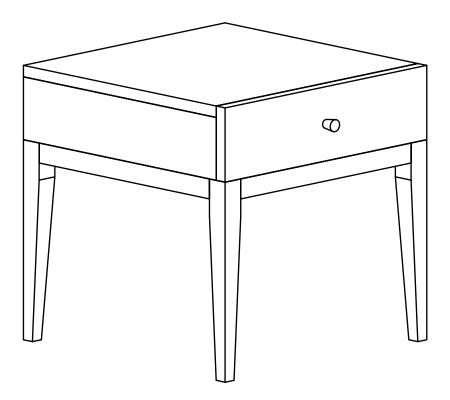

### Please keep safe for future reference

Before assembling the furniture please identify all component parts.

It would be sensible to assemble the furniture as close to its final position as possible.

Do not place furniture directly in front of radiators, fires or any source of heat. Ensure the surface on which you are assembling the furniture is flat and clear of anything that might scratch it.

Check all packaging carefully for components and fittings before discarding it.