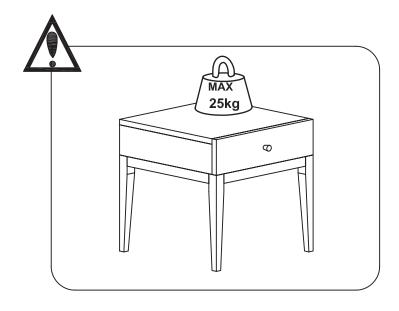

s and fittings before discarding it.









#### **Care Instructions**

#### Cleaning of Solid Timber / Veneers and Lacquered Surfaces

Any spillage should be removed immediately by using a damp cloth, then wiping dry the surface with a clean duster.

Repeat this procedure for periodic cleaning.

The use of furniture polishes or sprays is not necessary or recommended.

If for any reason you should have problems with your Habitat product please contact the store from which you purchased your product.

If you have any comments or suggestions regarding this product, assembly instructions or service received, please enquire at your nearest store or contact us on our website at :- www.habitat.co.uk

Or write to us at :-

Habitat Retail Ltd. 489 - 499 Avebury Boulevard, Milton Keynes MK9 2NW