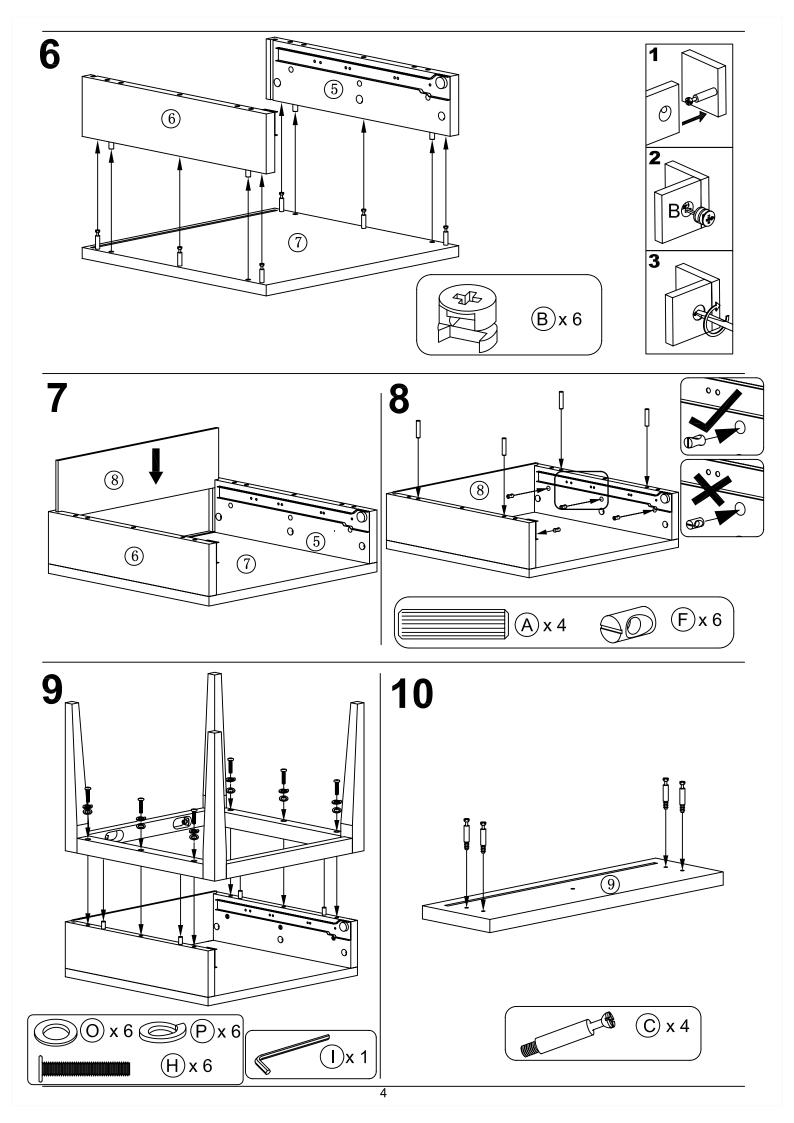

### Please keep safe for future reference

Before assembling the furniture please identify all component parts.

It would be sensible to assemble the furniture as close to its final position as possible.

Do not place furniture directly in front of radiators, fires or any source of heat. Ensure the surface on which you are assembling the furniture is flat and clear of anything that might scratch it.

Check all packaging carefully for components and fittings before discarding it.