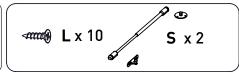

### Please check you have all the fixings listed below

**Note:** The quantities below are the correct amount to complete the assembly. In some cases more fittings may be supplied than are required.

| Fittings contained o 5 10 15 20 25 30 35 40 45 50 55 60 65 70 75 80 85 90 95 100 105 110 115 120 in Pack 1 |                            |                            |
|------------------------------------------------------------------------------------------------------------|----------------------------|----------------------------|
|                                                                                                            |                            |                            |
| A ((((((((((((((((((((((((((((((((((((                                                                     | D                          | E                          |
| M8x65mm Metal bolts x 8                                                                                    | M8mm Metal nuts x 8        | Spanner x 1                |
| G                                                                                                          | H                          | L <                        |
| Ø35mm Moon nuts x 8                                                                                        | Ø8x30mm Wooden dowels x 12 | Ø4x14mm Screws x 22        |
| s / B B                                                                                                    | T MAN E                    | U                          |
| Pneumatic Lid Stays x 2                                                                                    | Ø6x44mm Metal bolts x 14   | Ø15x15mm Locking cams x 14 |
| V                                                                                                          |                            |                            |
| Hanges x 2                                                                                                 |                            |                            |
|                                                                                                            |                            |                            |
|                                                                                                            |                            |                            |
|                                                                                                            |                            |                            |
|                                                                                                            |                            |                            |
|                                                                                                            |                            |                            |