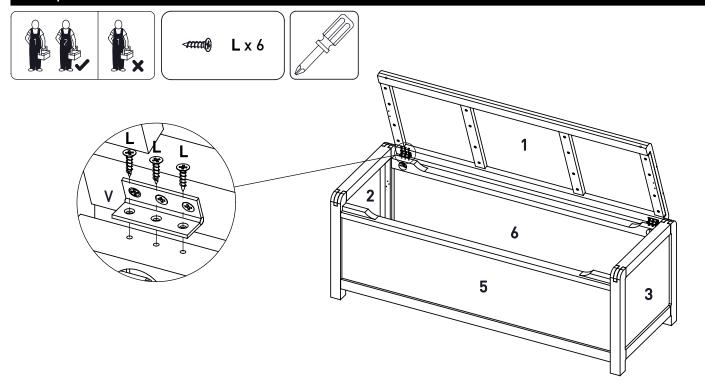

Assemble the item as close to its final position (in the same room) as possible.

Do not place furniture directly in front of radiators, fires or any other source of heat.

Parts of the assembly will be easier with 2 people.

### Please check you have all the fixings listed below

**Note:** The quantities below are the correct amount to complete the assembly. In some cases more fittings may be supplied than are required.

| Fittings contained o 5 10 15 20 25 30 35 40 45 50 55 60 65 70 75 80 85 90 95 100 105 110 115 120 in Pack 1 |                            |                            |
|------------------------------------------------------------------------------------------------------------|----------------------------|----------------------------|
|                                                                                                            |                            |                            |
| A ((((((((((((((((((((((((((((((((((((                                                                     | D                          | E                          |
| M8x65mm Metal bolts x 8                                                                                    | M8mm Metal nuts x 8        | Spanner x 1                |
| G                                                                                                          | H                          | L <                        |
| Ø35mm Moon nuts x 8                                                                                        | Ø8x30mm Wooden dowels x 12 | Ø4x14mm Screws x 22        |
| s / B B                                                                                                    | T MAN E                    | U                          |
| Pneumatic Lid Stays x 2                                                                                    | Ø6x44mm Metal bolts x 14   | Ø15x15mm Locking cams x 14 |
| V                                                                                                          |                            |                            |
| Hanges x 2                                                                                                 |                            |                            |
|                                                                                                            |                            |                            |
|                                                                                                            |                            |                            |
|                                                                                                            |                            |                            |
|                                                                                                            |                            |                            |
|                                                                                                            |                            |                            |

## Step 1

Step 4