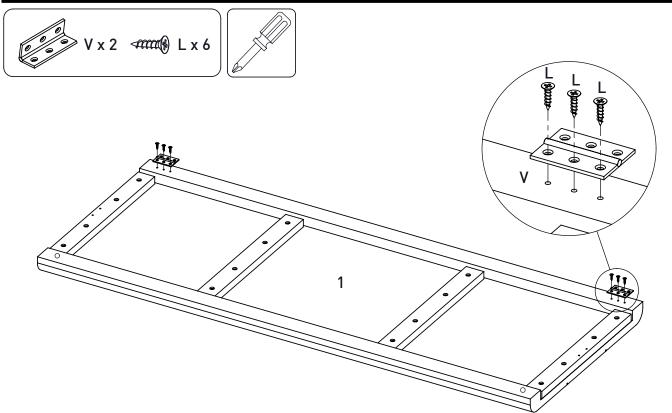

### Please check you have all the fixings listed below

**Note:** The quantities below are the correct amount to complete the assembly. In some cases more fittings may be supplied than are required.

| Fittings contained o 5 10 15 20 25 30 35 40 45 50 55 60 65 70 75 80 85 90 95 100 105 110 115 120 in Pack 1 |                            |                            |
|------------------------------------------------------------------------------------------------------------|----------------------------|----------------------------|
|                                                                                                            |                            |                            |
| A ((((((((((((((((((((((((((((((((((((                                                                     | D                          | E                          |
| M8x65mm Metal bolts x 8                                                                                    | M8mm Metal nuts x 8        | Spanner x 1                |
| G                                                                                                          | H                          | L <                        |
| Ø35mm Moon nuts x 8                                                                                        | Ø8x30mm Wooden dowels x 12 | Ø4x14mm Screws x 22        |
| s / B B                                                                                                    | T MAN E                    | U                          |
| Pneumatic Lid Stays x 2                                                                                    | Ø6x44mm Metal bolts x 14   | Ø15x15mm Locking cams x 14 |
| V                                                                                                          |                            |                            |
| Hanges x 2                                                                                                 |                            |                            |
|                                                                                                            |                            |                            |
|                                                                                                            |                            |                            |
|                                                                                                            |                            |                            |
|                                                                                                            |                            |                            |
|                                                                                                            |                            |                            |

## Step 1

Step 4