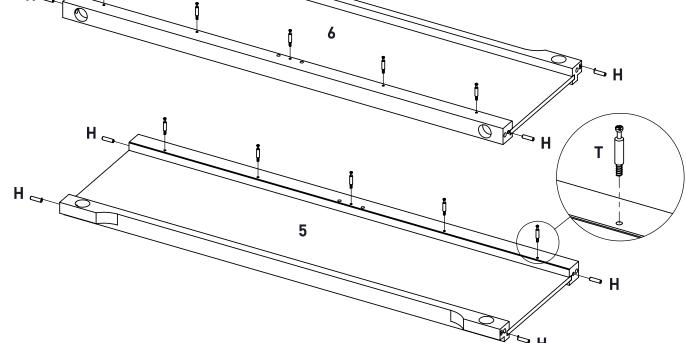

|                            |                            |
|                                                                                                            |                            |                            |
|                                                                                                            |                            |                            |
|                                                                                                            |                            |                            |
|                                                                                                            |                            |                            |

# **Assembly Instructions**

## Step 1











Step 4