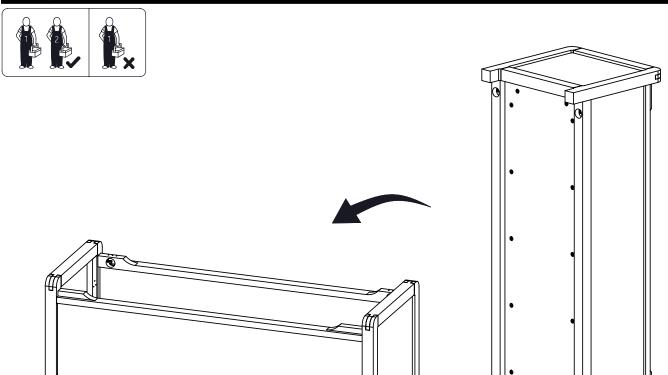

Assemble the item as close to its final position (in the same room) as possible.

Do not place furniture directly in front of radiators, fires or any other source of heat.

Parts of the assembly will be easier with 2 people.

Assemble on a soft level surface to avoid damaging the unit or your floor.

We do not recommend the use of power drill/ drivers for inserting screws, as this could

damage the unit. Only use hand screwdrivers.