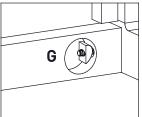

### Please check you have all the fixings listed below

**Note:** The quantities below are the correct amount to complete the assembly. In some cases more fittings may be supplied than are required.

| Fittings contained o 5 10 15 20 25 30 35 40 45 50 55 60 65 70 75 80 85 90 95 100 105 110 115 120 in Pack 1 |                            |                            |
|------------------------------------------------------------------------------------------------------------|----------------------------|----------------------------|
|                                                                                                            |                            |                            |
| A ((((((((((((((((((((((((((((((((((((                                                                     | D                          | E                          |
| M8x65mm Metal bolts x 8                                                                                    | M8mm Metal nuts x 8        | Spanner x 1                |
| G                                                                                                          | H                          | L <                        |
| Ø35mm Moon nuts x 8                                                                                        | Ø8x30mm Wooden dowels x 12 | Ø4x14mm Screws x 22        |
| s / B B                                                                                                    | T MAN E                    | U                          |
| Pneumatic Lid Stays x 2                                                                                    | Ø6x44mm Metal bolts x 14   | Ø15x15mm Locking cams x 14 |
| V                                                                                                          |                            |                            |
| Hanges x 2                                                                                                 |                            |                            |
|                                                                                                            |                            |                            |
|                                                                                                            |                            |                            |
|                                                                                                            |                            |                            |
|                                                                                                            |                            |                            |
|                                                                                                            |                            |                            |