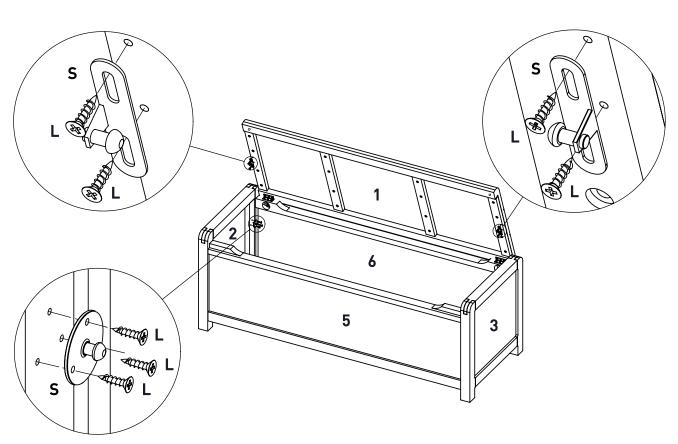

|
|                                                                                                            |                            |                            |
|                                                                                                            |                            |                            |
|                                                                                                            |                            |                            |
|                                                                                                            |                            |                            |

# **Assembly Instructions**

## Step 1











Step 4