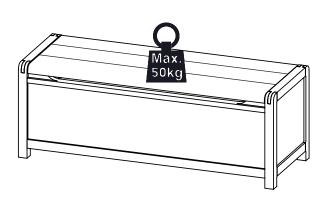

level surface to avoid damaging the unit or your floor.



We do not recommend the use of power drill/ drivers for inserting screws, as this could

damage the unit. Only use hand screwdrivers.

Dispose of all packaging carefully and responsibly.

#### General care and maintenance

Dust regularly with a clean dry cloth.

Wipe up any spills immediately with a damp cloth and then dry the surface with a clean dry duster.

Repeat this procedure for periodic cleaning.

The use of furniture polish or spray is not necessary or recommended.

From time to time check that there are no loose screws on this unit.

This product should not be discarded with household waste. Take to your local authority waste disposal centre.

### Maximum weight limit

#### Important:

max load for shelf is shown below.





#### General information

If for any reason you should have problems with your Habitat product, please contact the store from which you purchased it.

Please retain your receipt as proof of purchase.

If you have any comment or suggestions regarding this product, assembly instructions or service.

Received, please contact the store or Habitat Head Office via its web site: www.habitat.co.uk

or write directly to: Habitat Retail Ltd. 489-499 Avebury Boulevard, Milton Keynes MK9 2NW

### Please check you have all the panels listed below



Note: There are 'Batch Code' lables where shown on the indicated items, these should be retained.



# Components - Fittings If you need help or have damaged or missing parts, email: customerservices@habitat.co.uk or call: 0344 499 4686

Ruler - To help