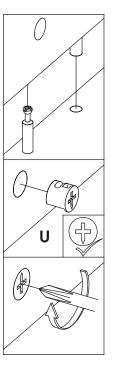

### Please check you have all the fixings listed below

**Note:** The quantities below are the correct amount to complete the assembly. In some cases more fittings may be supplied than are required.

| Fittings contained o 5 10 15 20 25 30 35 40 45 50 55 60 65 70 75 80 85 90 95 100 105 110 115 120 in Pack 1 |                            |                            |
|------------------------------------------------------------------------------------------------------------|----------------------------|----------------------------|
|                                                                                                            |                            |                            |
| A ((((((((((((((((((((((((((((((((((((                                                                     | D                          | E                          |
| M8x65mm Metal bolts x 8                                                                                    | M8mm Metal nuts x 8        | Spanner x 1                |
| G                                                                                                          | H                          | L <                        |
| Ø35mm Moon nuts x 8                                                                                        | Ø8x30mm Wooden dowels x 12 | Ø4x14mm Screws x 22        |
| s / B B                                                                                                    | T MAN E                    | U                          |
| Pneumatic Lid Stays x 2                                                                                    | Ø6x44mm Metal bolts x 14   | Ø15x15mm Locking cams x 14 |
| V                                                                                                          |                            |                            |
| Hanges x 2                                                                                                 |                            |                            |
|                                                                                                            |                            |                            |
|                                                                                                            |                            |                            |
|                                                                                                            |                            |                            |
|                                                                                                            |                            |                            |
|                                                                                                            |                            |                            |