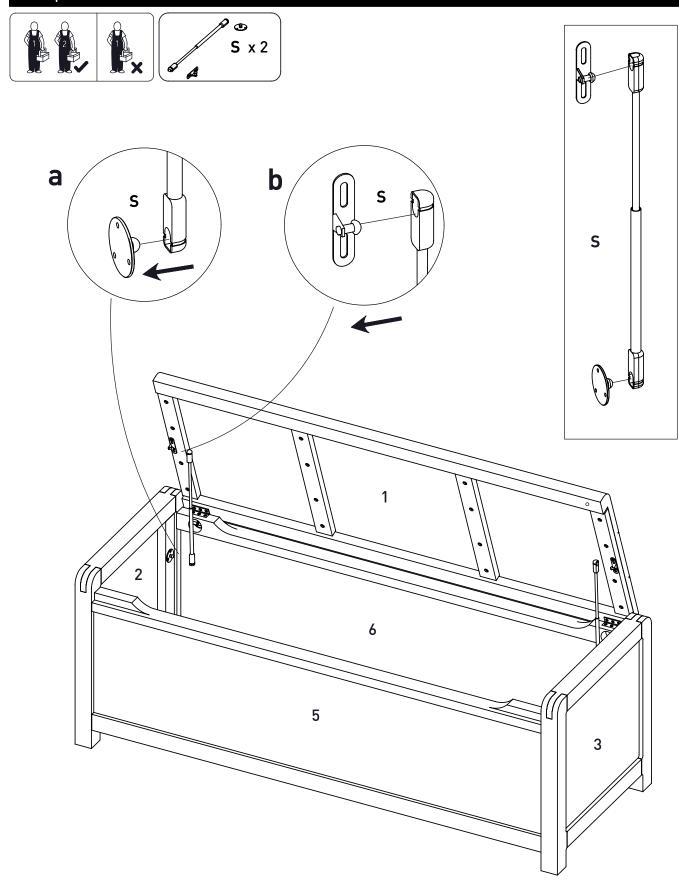

|
|                                                                                                            |                            |                            |
|                                                                                                            |                            |                            |
|                                                                                                            |                            |                            |
|                                                                                                            |                            |                            |

# **Assembly Instructions**

## Step 1











Step 4