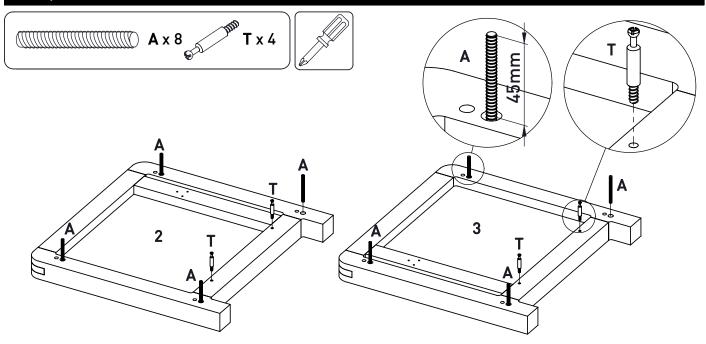

|                            |                            |
|                                                                                                            |                            |                            |
|                                                                                                            |                            |                            |
|                                                                                                            |                            |                            |
|                                                                                                            |                            |                            |

# **Assembly Instructions**

## Step 1











Step 4