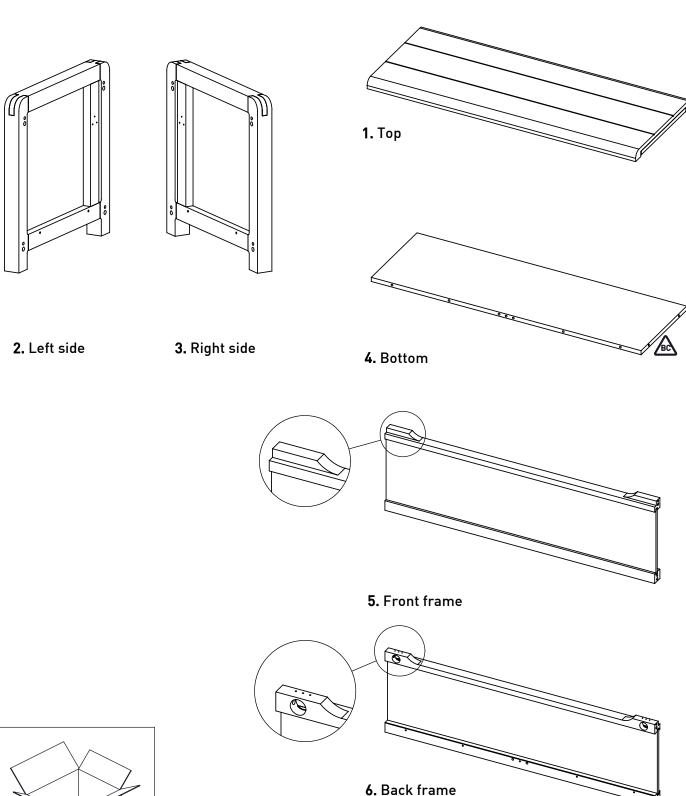

### Please check you have all the panels listed below

Note: There are 'Batch Code' lables where shown on the indicated items, these should be retained.