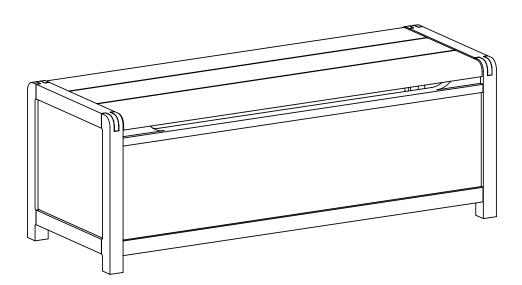

# Radius Storage Trunk

#### **Dimensions**

Width - 130cm Depth - 48cm Height - 47cm