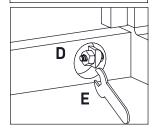

### Please check you have all the fixings listed below

**Note:** The quantities below are the correct amount to complete the assembly. In some cases more fittings may be supplied than are required.

| Fittings contained o 5 10 15 20 25 30 35 40 45 50 55 60 65 70 75 80 85 90 95 100 105 110 115 120 in Pack 1 |                            |                            |
|------------------------------------------------------------------------------------------------------------|----------------------------|----------------------------|
|                                                                                                            |                            |                            |
| A ((((((((((((((((((((((((((((((((((((                                                                     | D                          | E                          |
| M8x65mm Metal bolts x 8                                                                                    | M8mm Metal nuts x 8        | Spanner x 1                |
| G                                                                                                          | H                          | L <                        |
| Ø35mm Moon nuts x 8                                                                                        | Ø8x30mm Wooden dowels x 12 | Ø4x14mm Screws x 22        |
| s / B B                                                                                                    | T MAN E                    | U                          |
| Pneumatic Lid Stays x 2                                                                                    | Ø6x44mm Metal bolts x 14   | Ø15x15mm Locking cams x 14 |
| V                                                                                                          |                            |                            |
| Hanges x 2                                                                                                 |                            |                            |
|                                                                                                            |                            |                            |
|                                                                                                            |                            |                            |
|                                                                                                            |                            |                            |
|                                                                                                            |                            |                            |
|                                                                                                            |                            |                            |