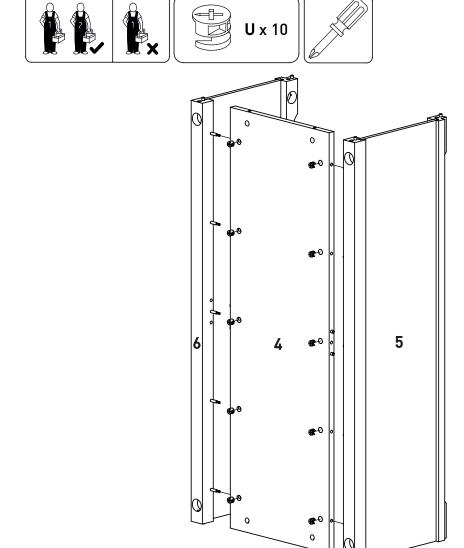

|                            |                            |
|                                                                                                            |                            |                            |
|                                                                                                            |                            |                            |
|                                                                                                            |                            |                            |
|                                                                                                            |                            |                            |

# **Assembly Instructions**

## Step 1











Step 4