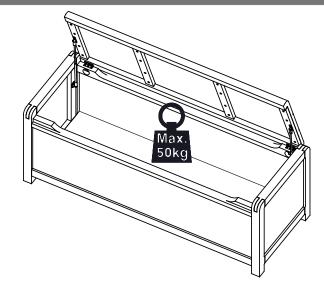

vel surface to avoid damaging the unit or your floor.



We do not recommend the use of power drill/ drivers for inserting screws, as this could

damage the unit. Only use hand screwdrivers.

Dispose of all packaging carefully and responsibly.

#### General care and maintenance

Dust regularly with a clean dry cloth.

Wipe up any spills immediately with a damp cloth and then dry the surface with a clean dry duster.

Repeat this procedure for periodic cleaning.

The use of furniture polish or spray is not necessary or recommended.

From time to time check that there are no loose screws on this unit.

This product should not be discarded with household waste. Take to your local authority waste disposal centre.

### Maximum weight limit

#### Important:

max load for shelf is shown below.





#### General information

If for any reason you should have problems with your Habitat product, please contact the store from which you purchased it.

Please retain your receipt as proof of purchase.

If you have any comment or suggestions regarding this product, assembly instructions or service.

Received, please contact the store or Habitat Head Office via its web site: www.habitat.co.uk

or write directly to: Habitat Retail Ltd. 489-499 Avebury Boulevard, Milton Keynes MK9 2NW

### Please check you have all the panels listed below



Note: There are 'Batch Code' lables where shown on the indicated items, these should be retained.



# Components - Fittings If you need help or have damaged or missing parts, email: customerservices@habitat.co.uk or call: 0344 499 4686

Ruler - To help c