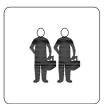

## habitat®

Heavy!
Take care when turning table upright - 2 person handling.
Do not turn table over by holding the legs as this could damage the screws.
Hold by table top.