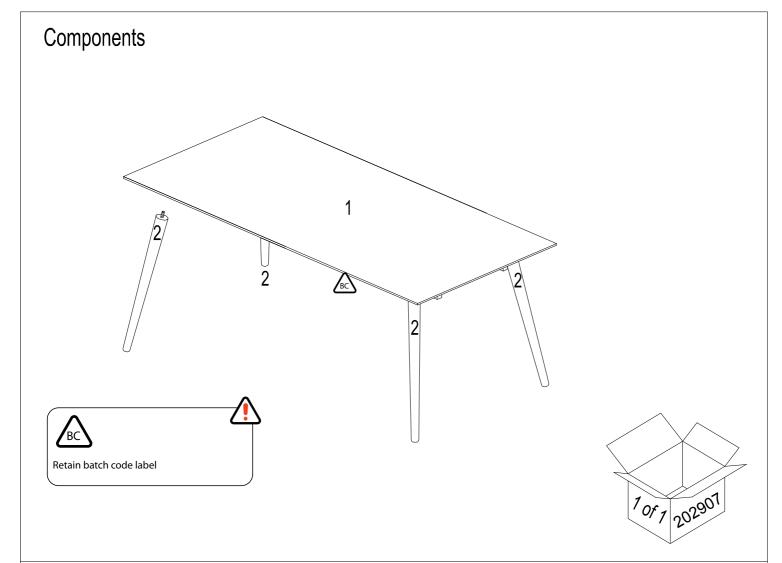

202 907 200 x 95 x 74 cm VINCE-DT-AW13-A





## habitat®







Heavy!
Take care when turning table upright - 2 person handling.
Do not turn table over by holding the legs as this could damage the screws.
Hold by table top.

## CARE INSTRUCTIONS

Cleaning of Solid Timber/ Veneers and Lacquered Surfaces.

Any spillage should be removed immediately by using a damp cloth, then wiping dry the surface with a clean dry duster. Repeat this procedure for periodic cleaning. The use of furniture polishes or sprays is not necessary or recommended.

If for any reason you should have problems with your Habitat product please contact the store from which you purchased your product.

If you have any comments or suggestions ragarding this product, assembly instuctions or service received, please enquire at your nearest store or contact us or our website at: www.