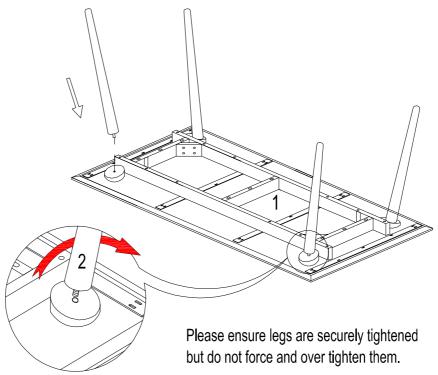

## habitat®

Heavy!
Take care when turning table upright - 2 person handling.
Do not turn table over by holding the legs as this could damage the screws.
Hold by table top.