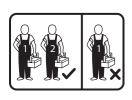

## habitat®

Heavy!
Take care when turning table upright - 2 person handling.
Do not turn table over by holding the legs as this could damage the screws.
Hold by table top.