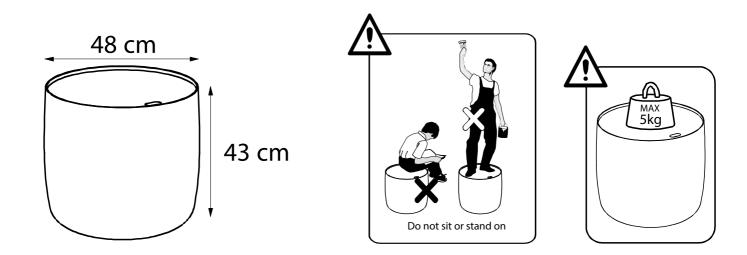

SIZE : 48 x 48 x 43H cm



## habitat<sup>©</sup>

## CARE INSTRUCTIONS

## Cleaning of Solid Timber / Veneers and Lacquered Surfaces.

Any spillage should be removed immediately by using a damp cloth, then wiping dry the surface with a clean dry duster. Repeat this procedure for periodic cleaning. The use of furniture polishes or sprays is not necessary or recommended.

If for any reason you should have problems with your Habitat product please contact the store from which you purchased your product.

If you have any comments or suggestions regarding this product, assembly instructions or service received, please enquire at your nearest store or contact us on our website at: www.habitat.co.uk or wirte to this address: Habitat Retail Ltd. 489-499 Avebury Boulevard,

Milton Keynes MK9 2NW