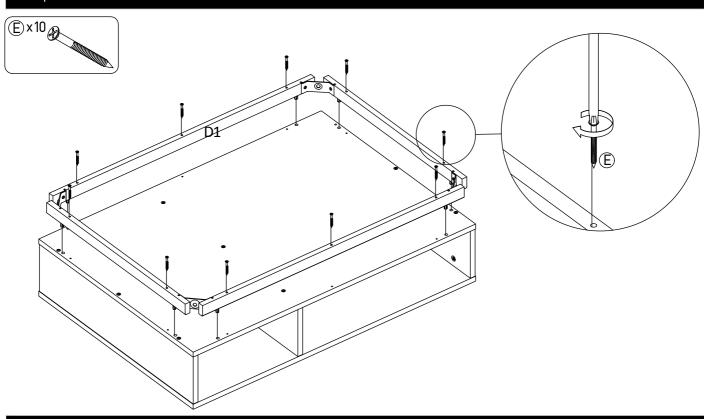

| Screws x 10   | Connector x 4 |
|                                          | $\oplus$      |               |
| Screws x 9                               | Felt x 4      | Felt x 4      |
| <b>(K)</b>                               | (L) 3         |               |
| Hex key x 1                              | Hex key x 1   |               |
|                                          |               |               |
|                                          |               |               |
|                                          |               |               |
|                                          |               |               |
|                                          |               |               |

### Step 1



### Step 2



## Step 3



### Step 4



### Step 5





7

Step 7



Step 8