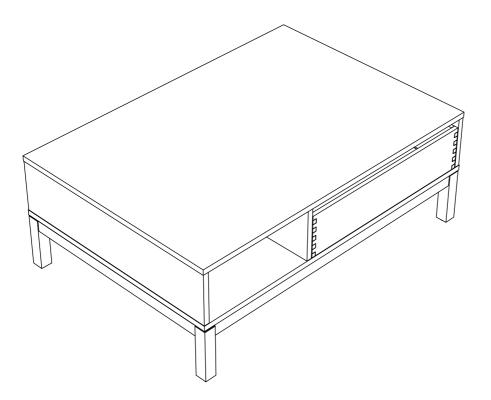

## **Elder Storage Coffee Table**

Assembly Instructions - Please keep for future reference

ELDER-CT-SS15-A

#### **Dimensions**

Width -95cm Depth - 66cm Height - 34,5cm