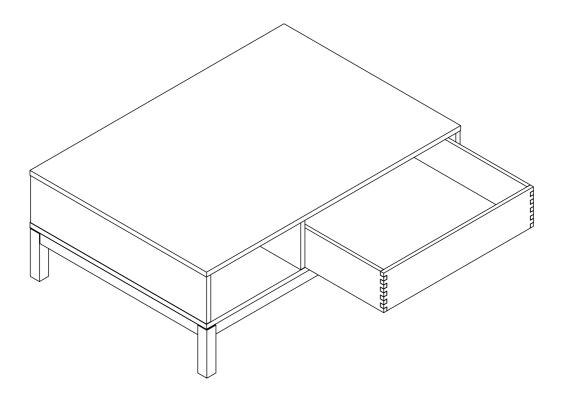

nnector x 4 |
|                                          | $\oplus$      |               |
| Screws x 9                               | Felt x 4      | Felt x 4      |
| <b>(K)</b>                               | (L) 3         |               |
| Hex key x 1                              | Hex key x 1   |               |
|                                          |               |               |
|                                          |               |               |
|                                          |               |               |
|                                          |               |               |
|                                          |               |               |

### Step 1



### Step 2



## Step 3



### Step 4



### Step 5





7

Step 7



Step 8