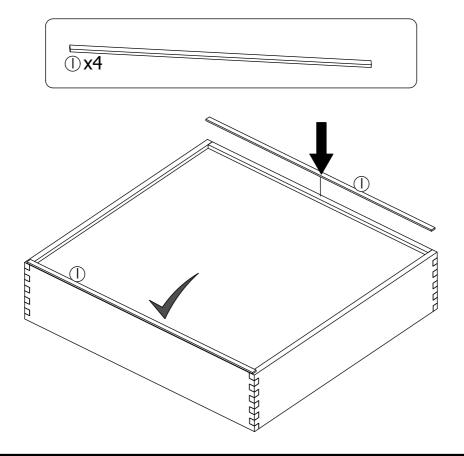

10   | Connector x 4 |
|                                          | $\oplus$      |               |
| Screws x 9                               | Felt x 4      | Felt x 4      |
| <b>(K)</b>                               | (L) 3         |               |
| Hex key x 1                              | Hex key x 1   |               |
|                                          |               |               |
|                                          |               |               |
|                                          |               |               |
|                                          |               |               |
|                                          |               |               |

### Step 1



### Step 2



## Step 3



### Step 4



### Step 5





7

Step 7



Step 8