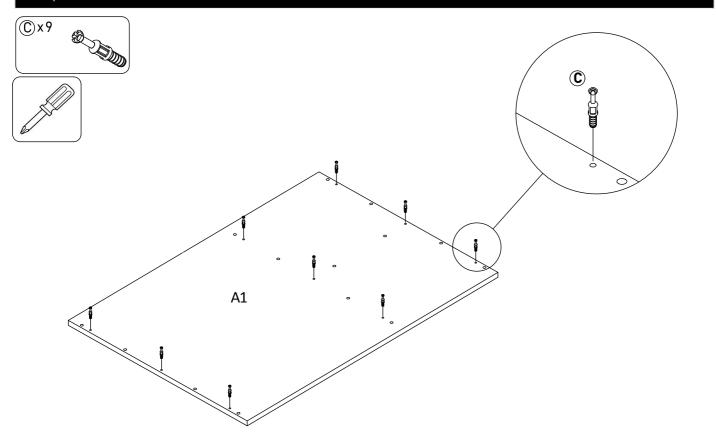

|
| Screws x 4                               | Screws x 10   | Connector x 4 |
|                                          | $\oplus$      |               |
| Screws x 9                               | Felt x 4      | Felt x 4      |
| <b>(K)</b>                               | (L) 3         |               |
| Hex key x 1                              | Hex key x 1   |               |
|                                          |               |               |
|                                          |               |               |
|                                          |               |               |
|                                          |               |               |
|                                          |               |               |

### Step 1



### Step 2



## Step 3



### Step 4



### Step 5





7

Step 7



Step 8