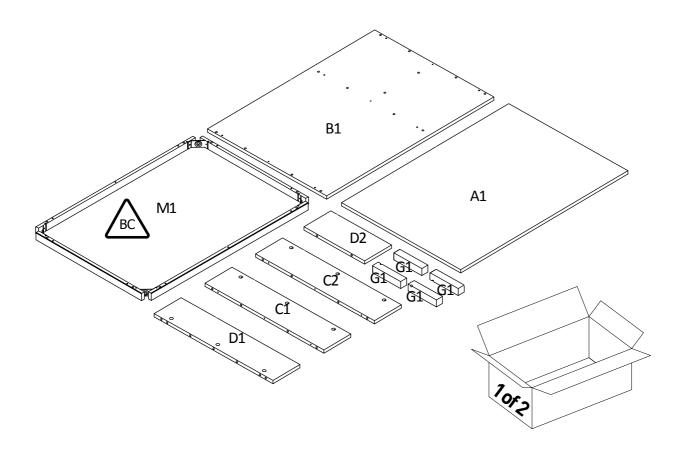

### Please check you have all the panels listed below

BC Note: There are 'Batch Code' lables where shown on the indicated items, these should be retained.

#### Please check you have all the panels listed below

**Note**: The quantities below are the correct amount to complete the assembly. In some cases more fi ttings may be supplied than are required.

**Ruler** - To help correctly identify the fi xings