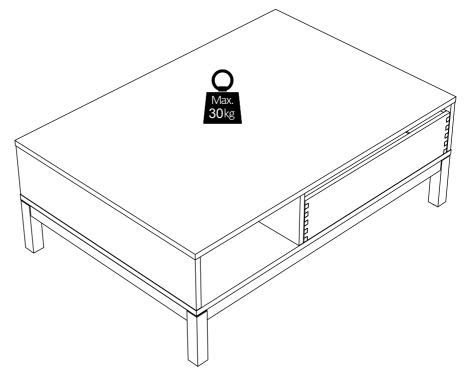

#### Cleaning and care of high gloss surfaces

Maximum weight limit

Regular dusting with a dry cloth will keep your units clean.

Clean marks with a damp cloth.

Do not allow spillages to stay on the surface for long. To remove stubborn stains, wipe over with a damp cloth and washing up liquid.