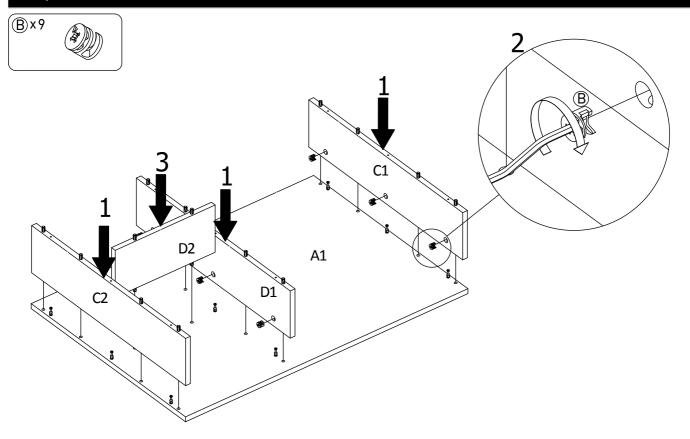

4                               | Screws x 10   | Connector x 4 |
|                                          | $\oplus$      |               |
| Screws x 9                               | Felt x 4      | Felt x 4      |
| <b>(K)</b>                               | (L) 3         |               |
| Hex key x 1                              | Hex key x 1   |               |
|                                          |               |               |
|                                          |               |               |
|                                          |               |               |
|                                          |               |               |
|                                          |               |               |

### Step 1



### Step 2



## Step 3



### Step 4



### Step 5





7

Step 7



Step 8