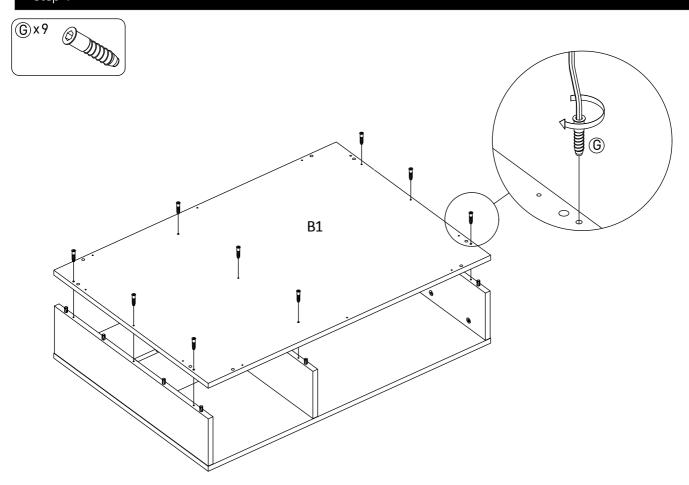

| Screws x 10   | Connector x 4 |
|                                          | $\oplus$      |               |
| Screws x 9                               | Felt x 4      | Felt x 4      |
| <b>(K)</b>                               | (L) 3         |               |
| Hex key x 1                              | Hex key x 1   |               |
|                                          |               |               |
|                                          |               |               |
|                                          |               |               |
|                                          |               |               |
|                                          |               |               |

### Step 1



### Step 2



## Step 3



### Step 4



### Step 5





7

Step 7



Step 8