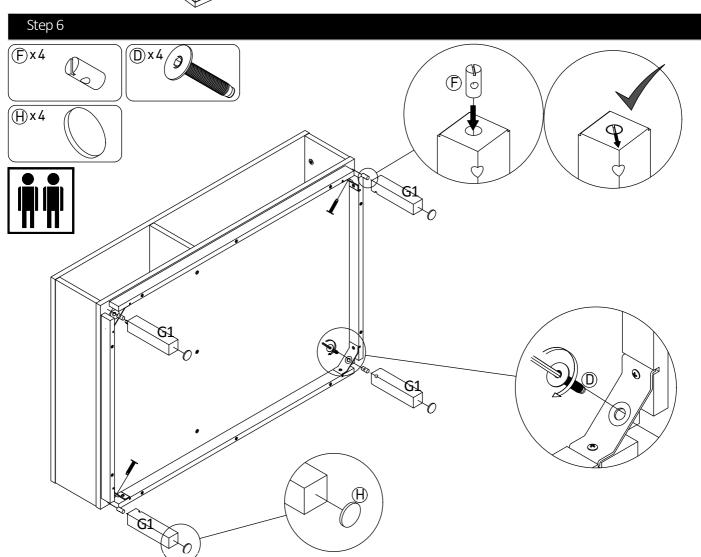

| Screws x 10   | Connector x 4 |
|                                          | $\oplus$      |               |
| Screws x 9                               | Felt x 4      | Felt x 4      |
| <b>(K)</b>                               | (L) 3         |               |
| Hex key x 1                              | Hex key x 1   |               |
|                                          |               |               |
|                                          |               |               |
|                                          |               |               |
|                                          |               |               |
|                                          |               |               |

### Step 1



### Step 2



## Step 3



### Step 4



### Step 5





7

Step 7



Step 8