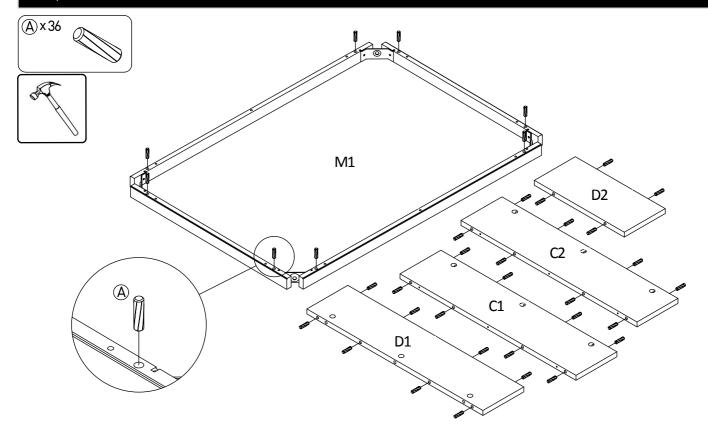

(F)           |
| Screws x 4                               | Screws x 10   | Connector x 4 |
|                                          | $\oplus$      |               |
| Screws x 9                               | Felt x 4      | Felt x 4      |
| <b>(K)</b>                               | (L) 3         |               |
| Hex key x 1                              | Hex key x 1   |               |
|                                          |               |               |
|                                          |               |               |
|                                          |               |               |
|                                          |               |               |
|                                          |               |               |

### Step 1



### Step 2



## Step 3



### Step 4



### Step 5





7

Step 7



Step 8