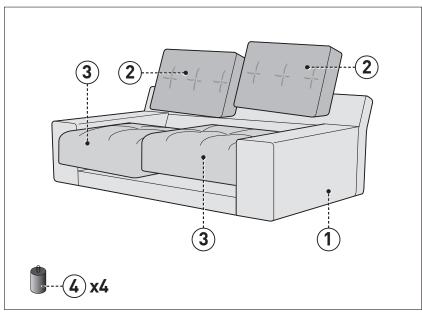

## Please check you have all the listed below

## Step 1

Note: Remove temporary travel feet and replace with permanent feet