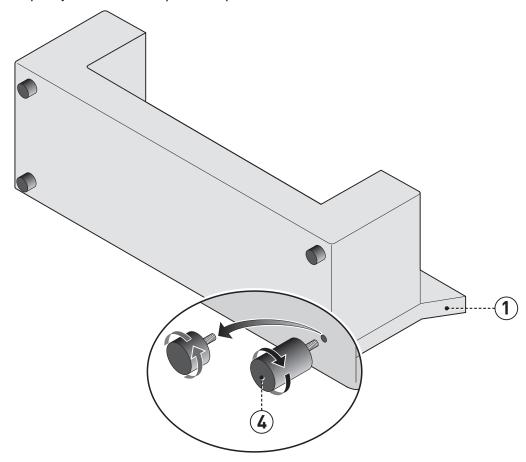

between cleaned and un-cleaned sections.

When cleaning, please ensure all components are cleaned at the same time to avoid colour variation.

### **General information**

If for any reason you should have problems with your Habitat product, please contact the store from which you purchased it. Please retain your receipt as proof of purchase.

If you have any comments or suggestions regarding this product, assembly instructions or service

received, please contact the store or Habitat Head Office via its web site: www.habitat.co.uk or write directly to: Habitat Retail Ltd. 489-499 Avebury Boulevard, Milton Keynes MK9 2NW

## Please check you have all the listed below















# **Assembly Instructions**

## Step 1

Note: Remove temporary travel feet and replace with permanent feet



## Step 2



# **Assembly Instructions**

# Step 3

Note: Please plump and redress cushions to help them keep their shape