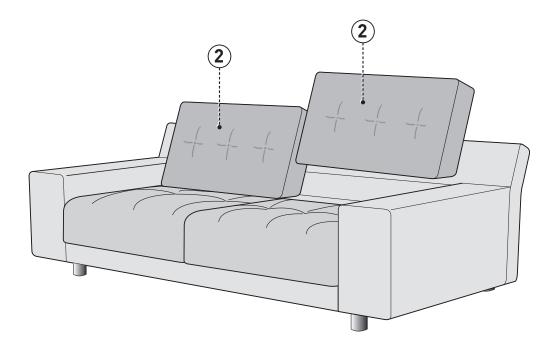

colour variation.

### **General information**

If for any reason you should have problems with your Habitat product, please contact the store from which you purchased it. Please retain your receipt as proof of purchase.

If you have any comments or suggestions regarding this product, assembly instructions or service

received, please contact the store or Habitat Head Office via its web site: www.habitat.co.uk or write directly to: Habitat Retail Ltd. 489-499 Avebury Boulevard, Milton Keynes MK9 2NW

## Please check you have all the listed below















# **Assembly Instructions**

## Step 1

Note: Remove temporary travel feet and replace with permanent feet



## Step 2



# **Assembly Instructions**

# Step 3

Note: Please plump and redress cushions to help them keep their shape