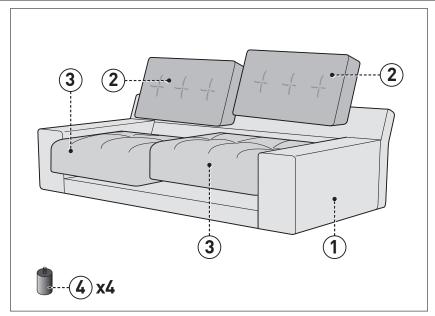

movable and fixed) should only be cleaned professionally by an upholstery cleaning specialist.

Colour variation may occur between cleaned and un-cleaned sections.

When cleaning, please ensure all components are cleaned at the same time to avoid colour variation.

### **General information**

If for any reason you should have problems with your Habitat product, please contact the store from which you purchased it. Please retain your receipt as proof of purchase.

If you have any comments or suggestions regarding this product, assembly instructions or service

received, please contact the store or Habitat Head Office via its web site: www.habitat.co.uk or write directly to: Habitat Retail Ltd. 489-499 Avebury Boulevard, Milton Keynes MK9 2NW

## Please check you have all the listed below















# **Assembly Instructions**

## Step 1

Note: Remove temporary travel feet and replace with permanent feet



## Step 2



# **Assembly Instructions**

# Step 3

Note: Please plump and redress cushions to help them keep their shape