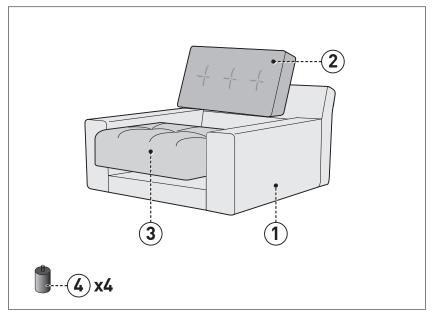

d fixed) should only be cleaned professionally by an upholstery cleaning specialist.

Colour variation may occur between cleaned and un-cleaned sections.

When cleaning, please ensure all components are cleaned at the same time to avoid colour variation.

### **General information**

If for any reason you should have problems with your Habitat product, please contact the store from which you purchased it. Please retain your receipt as proof of purchase.

If you have any comments or suggestions regarding this product, assembly instructions or service

received, please contact the store or Habitat Head Office via its web site: www.habitat.co.uk or write directly to: Habitat Retail Ltd. 489-499 Avebury Boulevard, Milton Keynes MK9 2NW

## Please check you have all the listed below















# **Assembly Instructions**

## Step 1

Note: Remove temporary travel feet and replace with permanent feet



## Step 2



# **Assembly Instructions**

# Step 3

Note: Please plump and redress cushions to help them keep their shape