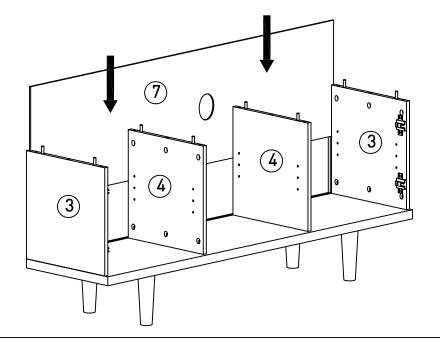

## Please keep safe for future reference

Before assembling the furniture please identify all component parts.

It would be sensible to assemble the furniture as close to its final position as possible.

Do not place furniture directly in front of radiators, fires or any other source of heat.

Ensure the surface on which you are assembling the furniture is flat and clear of anything that might scratch it.

Check all packaging carefully for hardware and before discarding it.

2 2 **B**x24 (4)X2 F)x4 (D) x16 ©x16 4 4 3 4 3 3 (A) x12