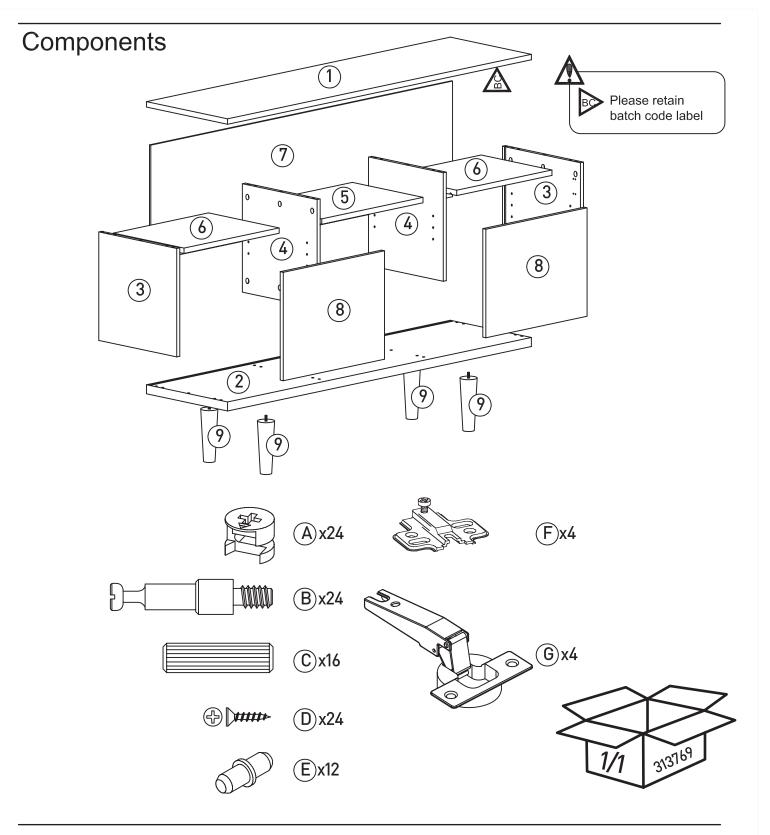

## Please keep safe for future reference

Before assembling the furniture please identify all component parts.

It would be sensible to assemble the furniture as close to its final position as possible.

Do not place furniture directly in front of radiators, fires or any other source of heat.

Ensure the surface on which you are assembling the furniture is flat and clear of anything that might scratch it.

Check all packaging carefully for hardware and before discarding it.

2 2 **B**x24 (4)X2 F)x4 (D) x16 ©x16 4 4 3 4 3 3 (A) x12

**A** x12