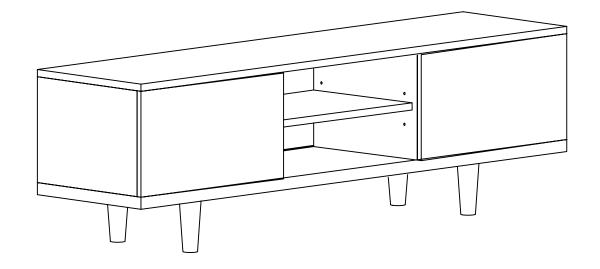

150 x40x48.5 cm 313769 ELLI-AV-SS15-A









## habitat®



## **Assembly Instructions**

## Please keep safe for future reference

Before assembling the furniture please identify all component parts.

It would be sensible to assemble the furniture as close to its final position as possible.

Do not place furniture directly in front of radiators, fires or any other source of heat.

Ensure the surface on which you are assembling the furniture is flat and clear of anything that might scratch it.

Check all packaging carefully for hardware and before discarding it.

2 2 **B**x24 (4)X2 F)x4 (D) x16 ©x16 4 4 3 4 3 3 (A) x12





**A** x12





## **Care Instructions**

Dust regularly with a clean dry cloth.

Wipe up any spills immediately with a damp cloth and then dry the surface with a clean dry duster. Repeat this procedure for perio