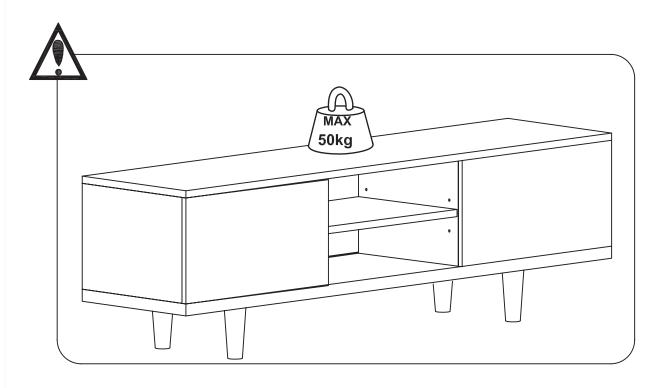

ly with a damp cloth and then dry the surface with a clean dry duster. Repeat this procedure for periodic cleaning.

The use of furniture polish or spray is not necessary or recommended.

Always use place mats and coasters to protect the surface from moisture and heat.

If you need help or have received damaged or missing parts please email our customer services team at customerservices@habitat.co.uk or call them on 0344 499 4686 and they will be happy to help. If you have any comments or suggestions regarding this product, its assembly instructions or the service you have received, please contact your nearest store or contact us directly via our website at www.habitat.co.uk . Alternatively you can write to us at :-

Habitat Retail Ltd. 489 – 499 Avebury Boulevard, Milton Keynes MK9 2NW.