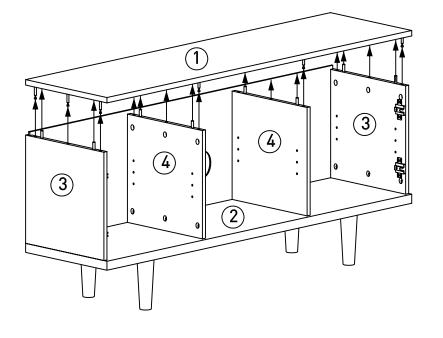

## Please keep safe for future reference

Before assembling the furniture please identify all component parts.

It would be sensible to assemble the furniture as close to its final position as possible.

Do not place furniture directly in front of radiators, fires or any other source of heat.

Ensure the surface on which you are assembling the furniture is flat and clear of anything that might scratch it.

Check all packaging carefully for hardware and before discarding it.

2 2 **B**x24 (4)X2 F)x4 (D) x16 ©x16 4 4 3 4 3 3 (A) x12