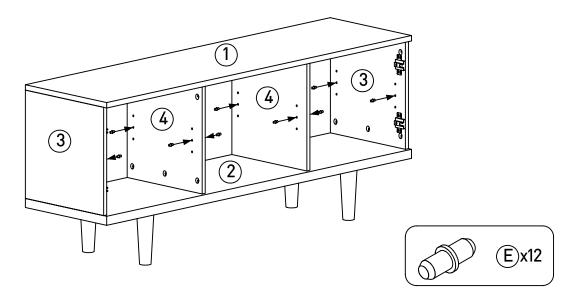

Ensure the surface on which you are assembling the furniture is flat and clear of anything that might scratch it.

Check all packaging carefully for hardware and before discarding it.

2 2 **B**x24 (4)X2 F)x4 (D) x16 ©x16 4 4 3 4 3 3 (A) x12

**A** x12