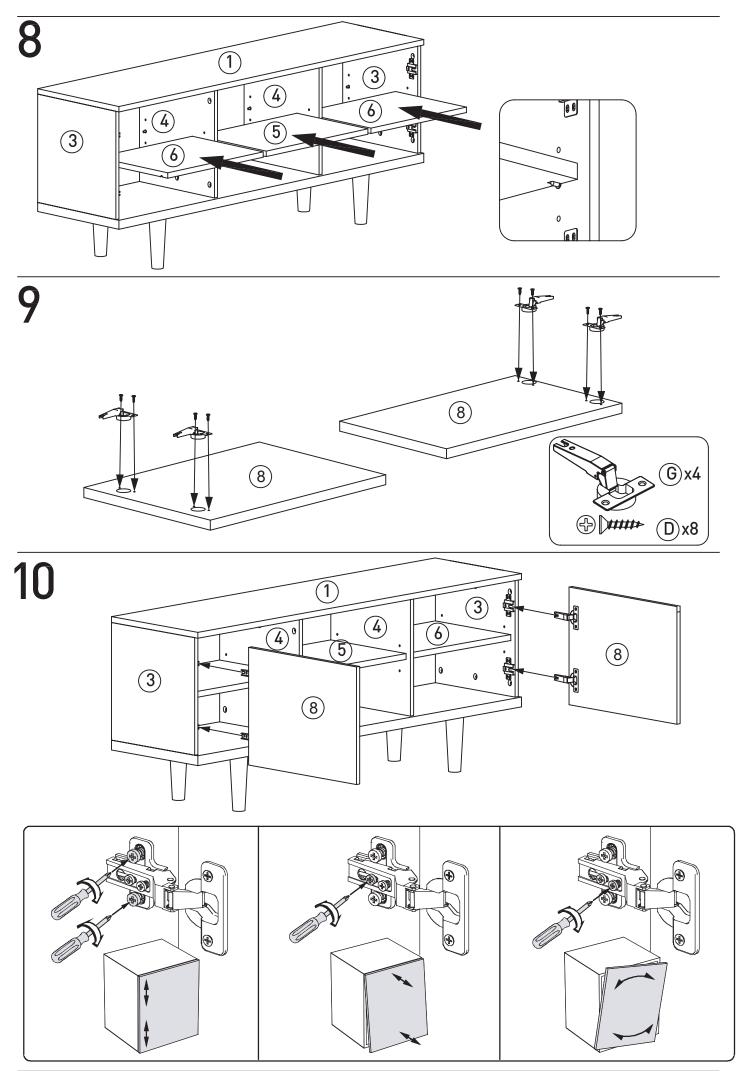

150 x40x48.5 cm 313769 ELLI-AV-SS15-A









## habitat®



## **Assembly Instructions**

## Please keep safe for future reference

Before assembling the furniture please identify all component parts.

It would be sensible to assemble the furniture as close to its final position as possible.

Do not place furniture directly in front of radiators, fires or any other source of heat.

Ensure the surface on which you are assembling the furniture is flat and clear of anything that might scratch it.

Check all packaging carefully for hardware and before discarding it.

2 2 **B**x24 (4)X2 F)x4 (D) x16 ©x16 4 4 3 4 3 3 (A) x12





**A** x12





## **Care Instructions**

Dust regularly with a clean dry cloth.

Wipe up any spills immediately with a damp cloth and then dry the surface with a clean dry duster. Repeat this procedure for periodic cleaning.

The use of furniture polish or spray is not necessary or recommended.

Always use place mats and coasters to protect the surface from moisture and heat.

If you need help or have received damaged or missing parts please email our customer services team at customerservices@habitat.co.uk or call them on 0344 499 4686 and they will be happy to help. If you have any comments or suggestions regarding this product, its assembly instructions or the service you have received, please contact your nearest store or contact us directly via our website at www.habitat.co.uk . Alternatively you