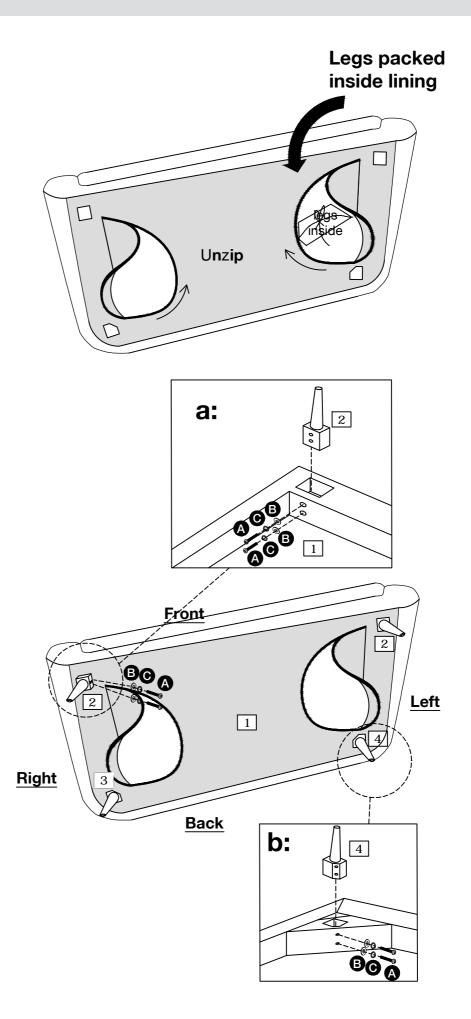

### **Locating legs**

With help, carefully turn seat 1 onto it's back on a clean flat surface.

**Marning:** The seat is heavy. Lift with care.

Unzip the fabric lining at both sides on the underside, to locate a separate package containing the legs 2 3 and 4.

Do not close the zips as access is still required inside, for the following leg assembly.

### Step 2

### Attaching legs

a: Assemble front legs 2 at the front of seat 1 using fixings **A B** and **C**.

b: Carefully locate back legs 3 and 4 to the correct sides (left/ right) of seat 1 as shown.
Secure using fixings A B and G.

**Note:** Legs 2 3 and 4 have been labelled for easier identification.

Once all legs are fitted, re-zip the fabric lining closed.