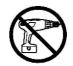

Assemble on a soft level surface to avoid damaging the unit or your floor.

Assembly requires 2 people.

We do not recommend the use of power drill/drivers for inserting screws,

as this could damage the unit. Only use hand screwdrivers and Allen keys.