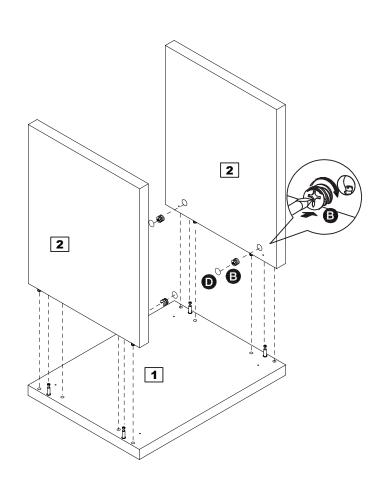

#### Assembling side panel

Carefully locate large side panels 2 onto large top panel 1.

Insert locking nuts **B** into the holes in large side panels **2**.

Turn locking nuts **B** clockwise to secure.

Stickers **D** can be used to cover the fixing holes.

#### Securing side panels

Further secure side panels 2 using metal brackets 6 and wood screws 6 as shown.

Stick self adhesive EVA pads and onto the underside of large panels as shown.