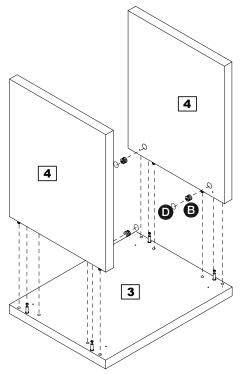

#### Step 2

#### Assembling side panel

Carefully locate large side panels 2 onto large top panel 1.

Insert locking nuts **B** into the holes in large side panels **2**.

Turn locking nuts **B** clockwise to secure.

Stickers **D** can be used to cover the fixing holes.