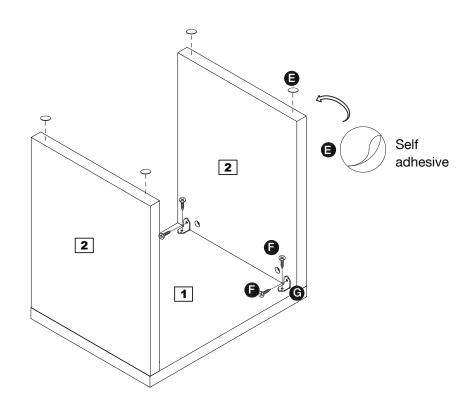

## Step 3

#### Securing side panels

Further secure side panels 2 using metal brackets 6 and wood screws 6 as shown.

Stick self adhesive EVA pads and onto the underside of large panels as shown.