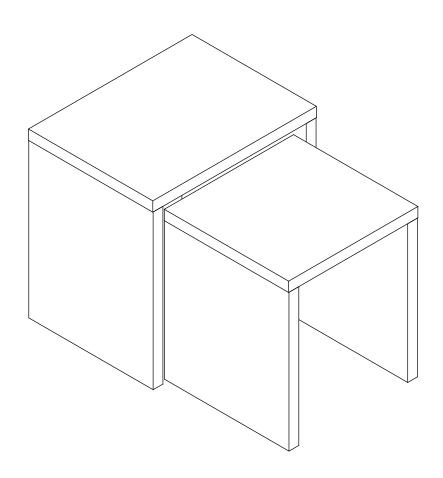

# OSCAR NEST OF TABLES

Assembly Instructions - Please keep for future reference

389/7612

424/5005

397/6980

392/6930

#### **Dimensions**

Large Table Width - 50cm Depth - 38 cm Height - 50 cm

#### **Dimensions**

Small Table Width - 39.5cm Depth - 38 cm Height - 45 cm

Important - Please read these instructions fully before starting assembly

If you need help or have damaged or missing parts, call the **Customer Helpline:** 0345 6400 800

# Step 5

Turn both tables upright and nest together.

Assembly is complete.

If you need help or have damaged or missing parts, call the **Customer Helpline: 0345 6400 800** Home Retail Group. 489-499 Avebury Boulevard. Saxon Gate West. Central Milton Keynes. MK9 2NW