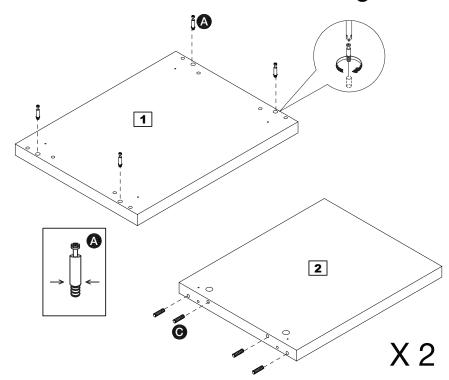

#### **Preparing panels**

Place large top 1 and large side panels 2 flat onto the floor with the fixing holes facing up.

Screw metal dowels **A** into large top **1** as shown.

**Note:** Screw metal dowels as far as shown. Do not overtighten.

Insert wood dowels **6** into large side panels **2** as shown.