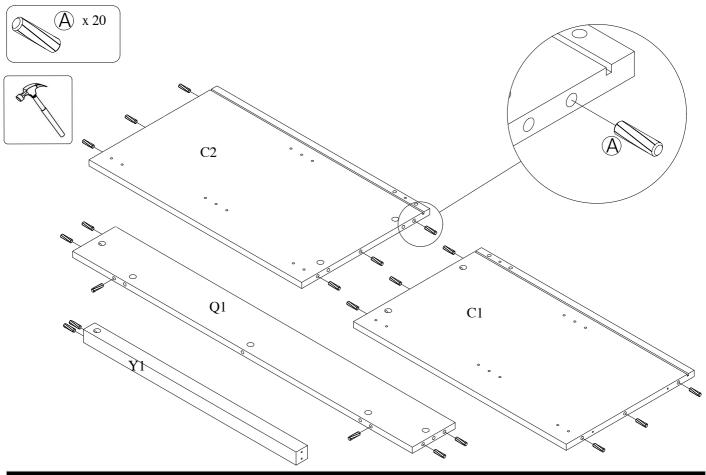

|                        |                   |
|                                                   |                        |                   |
|                                                   |                        |                   |
|                                                   |                        |                   |
|                                                   |                        |                   |
|                                                   |                        |                   |
|                                                   |                        |                   |
|                                                   |                        |                   |

## Step 1





## Step 3





## Step 5