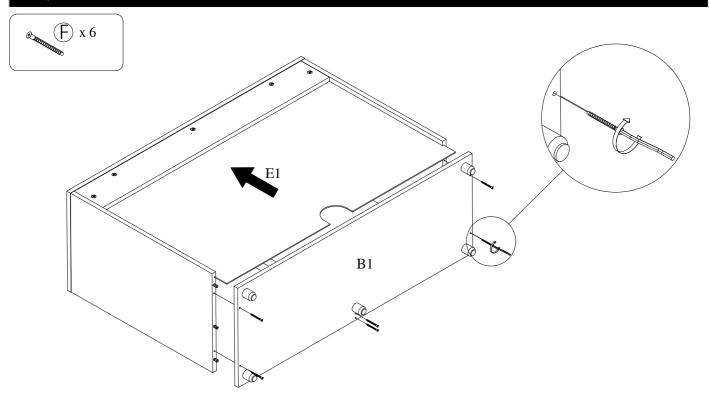

|                        |                   |
|                                                   |                        |                   |
|                                                   |                        |                   |
|                                                   |                        |                   |
|                                                   |                        |                   |
|                                                   |                        |                   |
|                                                   |                        |                   |
|                                                   |                        |                   |

## Step 1





## Step 3





## Step 5