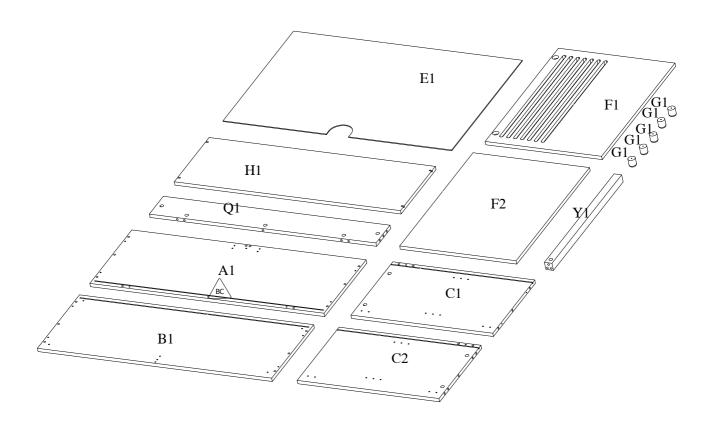

### Please check you have all the panels listed below

 $\underline{\mathbb{BC}}$  BC Note: There are 'Batch Code' lables where shown on the indicated items, these should be retained.

#### Please check you have all the panels listed below

Note: The quantities below are the correct amount to complete the assembly. In some cases more fi ttings may be supplied than are required.

Ruler - To help correctly identify the fi xings