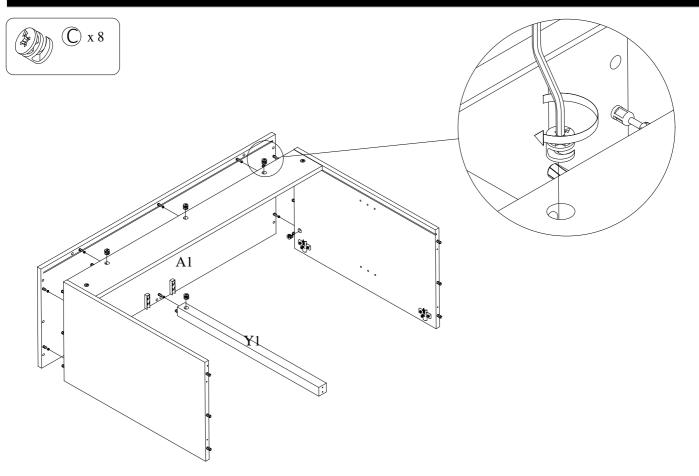

|                        |                   |
|                                                   |                        |                   |
|                                                   |                        |                   |
|                                                   |                        |                   |
|                                                   |                        |                   |
|                                                   |                        |                   |
|                                                   |                        |                   |
|                                                   |                        |                   |

## Step 1





## Step 3





## Step 5