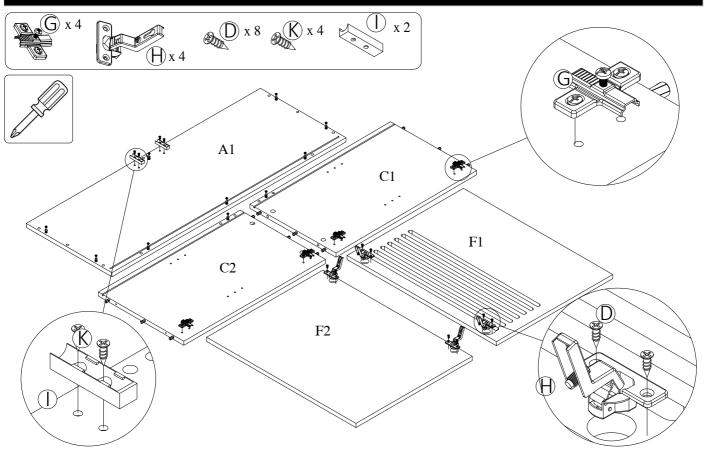

|                        |                   |
|                                                   |                        |                   |
|                                                   |                        |                   |
|                                                   |                        |                   |
|                                                   |                        |                   |
|                                                   |                        |                   |
|                                                   |                        |                   |
|                                                   |                        |                   |

## Step 1





## Step 3





## Step 5