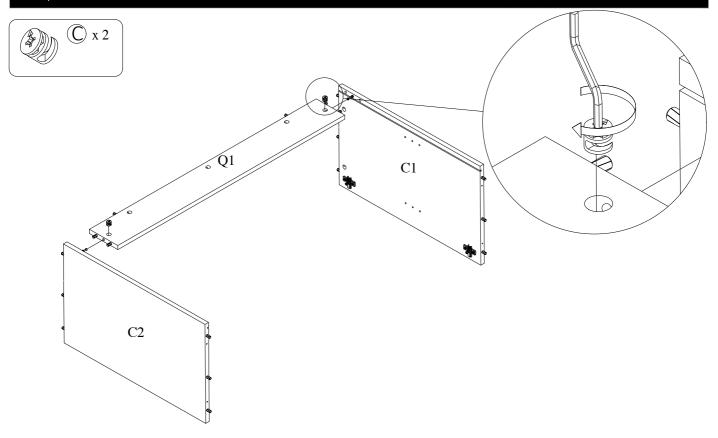

|                        |                   |
|                                                   |                        |                   |
|                                                   |                        |                   |
|                                                   |                        |                   |
|                                                   |                        |                   |
|                                                   |                        |                   |
|                                                   |                        |                   |
|                                                   |                        |                   |

## Step 1





## Step 3





## Step 5