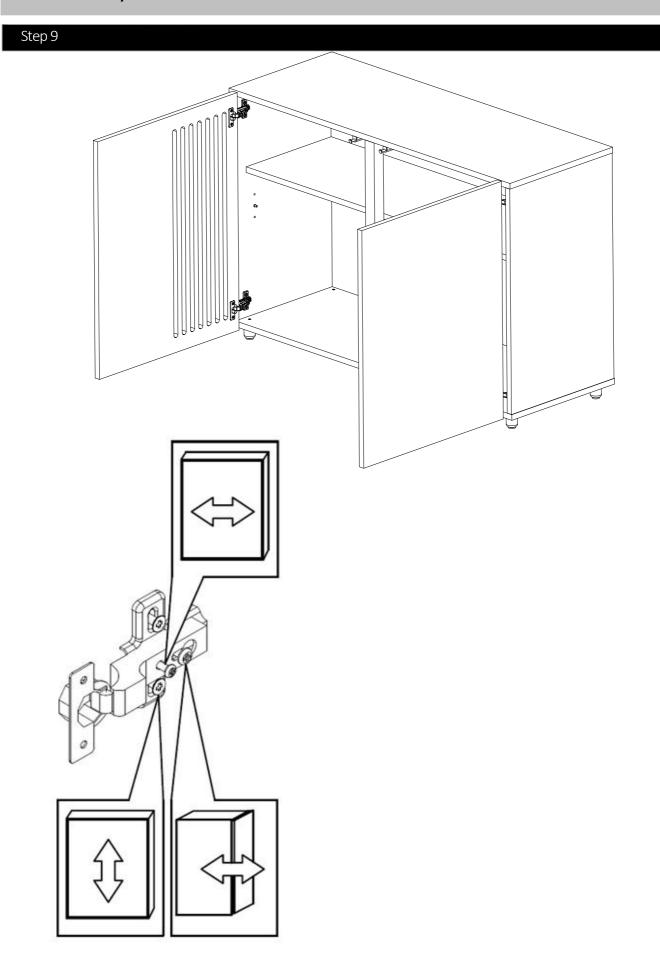

|                        |                   |
|                                                   |                        |                   |
|                                                   |                        |                   |
|                                                   |                        |                   |
|                                                   |                        |                   |
|                                                   |                        |                   |
|                                                   |                        |                   |
|                                                   |                        |                   |

## Step 1





## Step 3





## Step 5