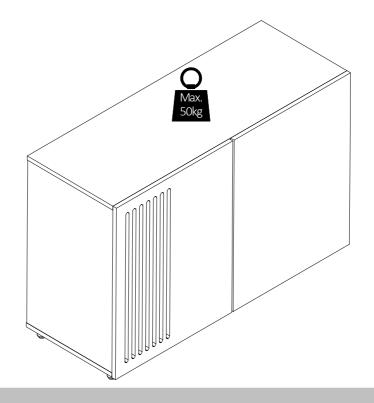

#### Dimensions

Width -105cm Depth - 40cm Height - 70cm

Keep children and animals away from the work area, small parts could choke if swallowed.

Make sure you have enough space to layout the parts before starting.

Do not stand or put weight on the product, this Assemble on a soft level surface to avoid could cause damage.