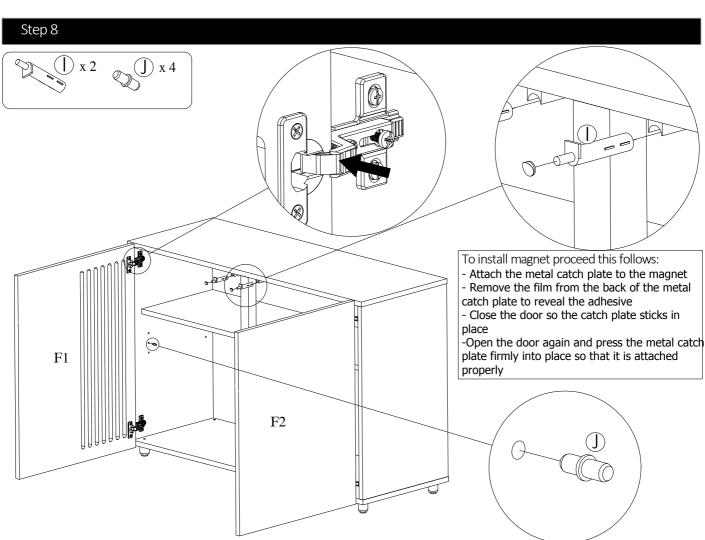

|                        |                   |
|                                                   |                        |                   |
|                                                   |                        |                   |
|                                                   |                        |                   |
|                                                   |                        |                   |
|                                                   |                        |                   |
|                                                   |                        |                   |
|                                                   |                        |                   |

## Step 1





## Step 3





## Step 5