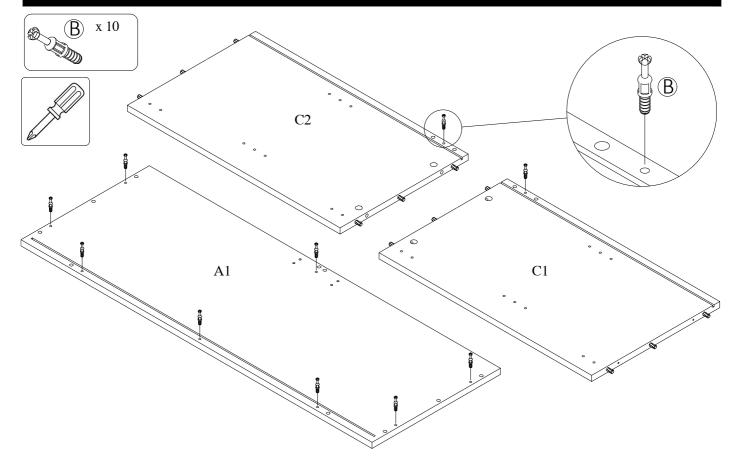

|                        |                   |
|                                                   |                        |                   |
|                                                   |                        |                   |
|                                                   |                        |                   |
|                                                   |                        |                   |
|                                                   |                        |                   |
|                                                   |                        |                   |
|                                                   |                        |                   |

## Step 1





## Step 3





## Step 5