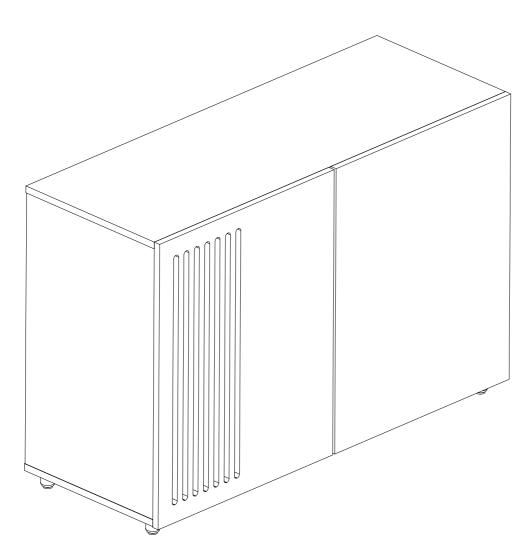

## Alton Tall AV Unit

#### Assembly Instructions - Please keep for future reference

#### ALTO-TA-SS15-A

#### Dimensions

Width -105cm Depth - 40cm Height - 70cm

#### Tools required









### Important - Please read these instructions before assembly

If you need help or have damaged or missing parts, email: customerservices@habitat.co.uk or call: **0344 499 4686** 





#### Important - Please read these instructions fully before starting assembly

Check you have all the components and tools listed on the front cover and pages 3 - 4.

Remove all fi ttings from the plastic bags and separate them into their groups.

Keep children and animals away from the work area, small parts could choke if swallowed.

Make sure you have enough space to layout the parts before starting.

Do not stand or put weight on the product, this Assemble on a soft level surface to avoid could cause damage.

Assemble the item as close to its fi nal position (in the same room) as possible.

Do not pl