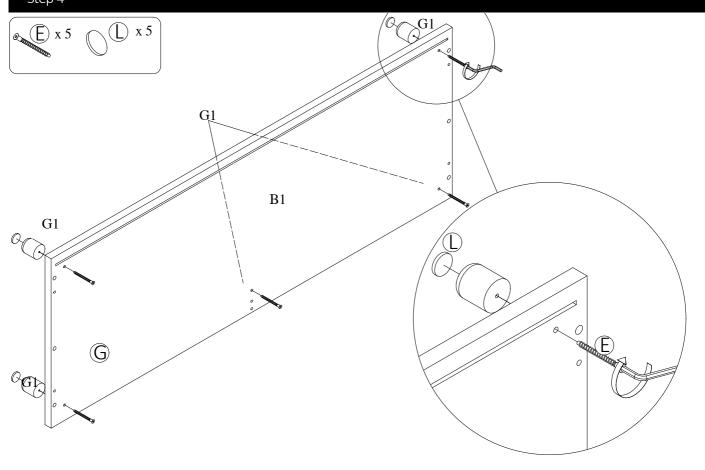

|                        |                   |
|                                                   |                        |                   |
|                                                   |                        |                   |
|                                                   |                        |                   |
|                                                   |                        |                   |
|                                                   |                        |                   |
|                                                   |                        |                   |
|                                                   |                        |                   |

## Step 1





## Step 3





## Step 5