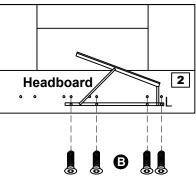

#### Left opening

To lift from the left side, assemble hinges 4 in the location shown .

#### Attaching folding hinges

Secure the hinges 4 to the headboard 2 and footboard 3 using bolts as shown.

*Note:* Ensure the hinges are fitted the correct way around as shown.

*Note:* The correct hole positions should be identified 'R' for right side opening and 'L' for left side opening, on both the headboard **2** and footboard **3**. The metal folding hinges **4** should also be labelled with corresponding 'R' and 'L' labels. Align the 'R' or 'L' markings to ensure the correct assembly.

### **Opening from <u>left</u> side**

Footboard fixing holes position for left side opening