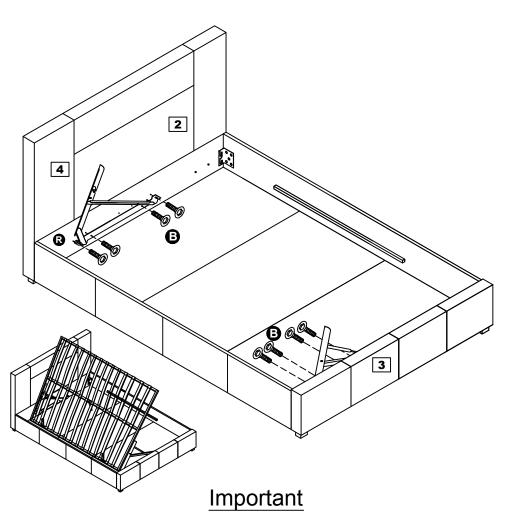

#### **Right opening**

To lift from the right side , assemble hinges **4** in the location shown .

Secure the hinges **4** to the headboard **2** and footboard **3** using bolts **B** as shown.

*Note:* Ensure the hinges are fitted the correct way around as shown.

*Note:* The correct hole positions should be identified 'R' for right side opening and 'L' for left side opening, on both the headboard **2** and footboard **3**. The metal folding hinges **4** should also be labelled with corresponding 'R' and 'L' labels. Align the 'R' or 'L' markings to ensure the correct assembly.

### **Opening from <u>right</u> side**

Headboard fixing holes position for right side opening