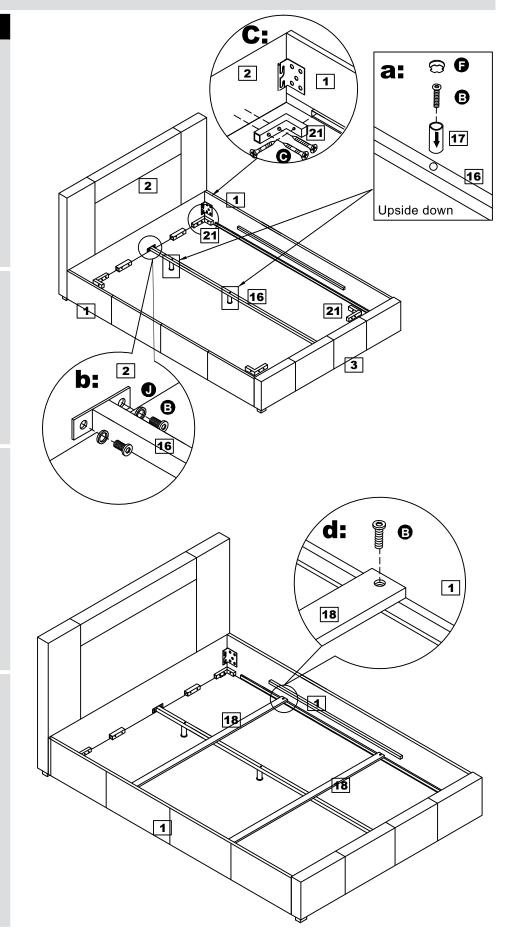

### Step 4

#### Preparing base

a: Attach the short support legs 17 to the underside of the central support 16 using bolts B.

Fit plastic caps **(**) into support legs **17**.

b: Assemble central support 16 in between headboard 2 and footboard 3 using fixings 3 and 3 at both ends.

**c:** Assemble corner brackets **21** into each corner using screws **G**.

*Note:* Ensure these are at the same height as all other metal support bars.

The positions should be outlined.

d: Assemble wooden support rails **18** in between side rails **1** using screws **3**.

Finally, fully tighten all other fixing points from previous step 3.