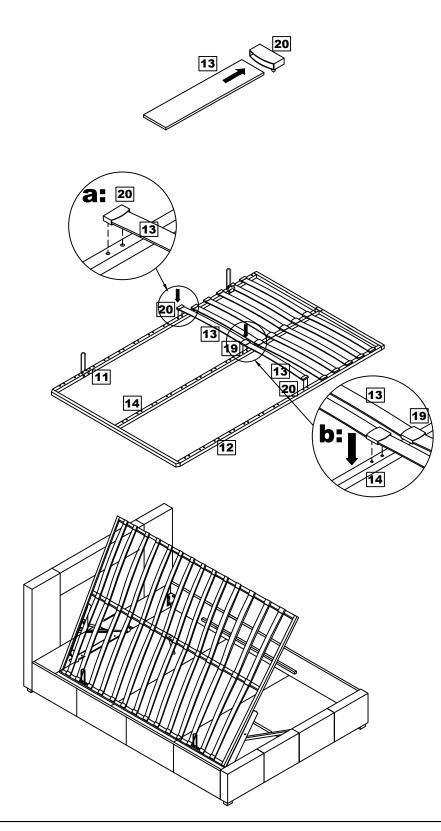

### Step 11

Attaching single slat caps

Assemble single slat caps **20** onto one end of bentwood slats **13** 

### Step 12

#### Attaching slats

a: Fit bentwood slats 13
into the ottoman side
frames 11 and 12, by
locating single slat caps
20 into the holes.

**b:** Fit bentwood slats **13** into both sides of double slat caps **19**, before pushing caps **19** into the holes in central support **14**.