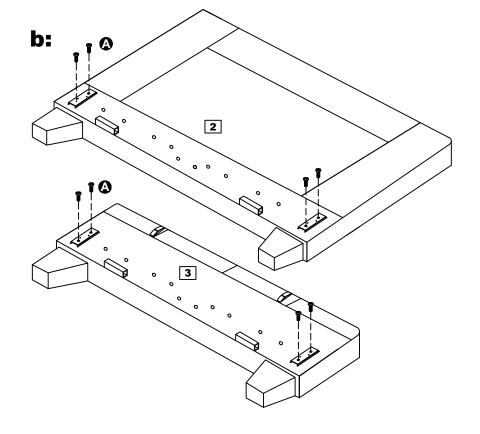

## Assembling headboard and footboard

With help, raise the headboard **2** into the standing position.

Hang the metal brackets on the end of the side rails **1**, over the bolts in the headboard **2**.

*Note:* Do not fully tighten bolts **(A)** at this stage. **Finger tighten only.** 

Repeat to assemble footboard **3**.