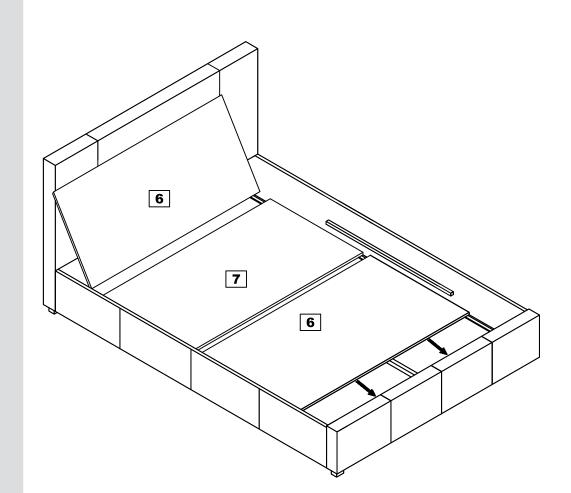

### Step 5

#### Completing base

With help, carefully slide base panels **6** and **7** inside the bed frame as shown.