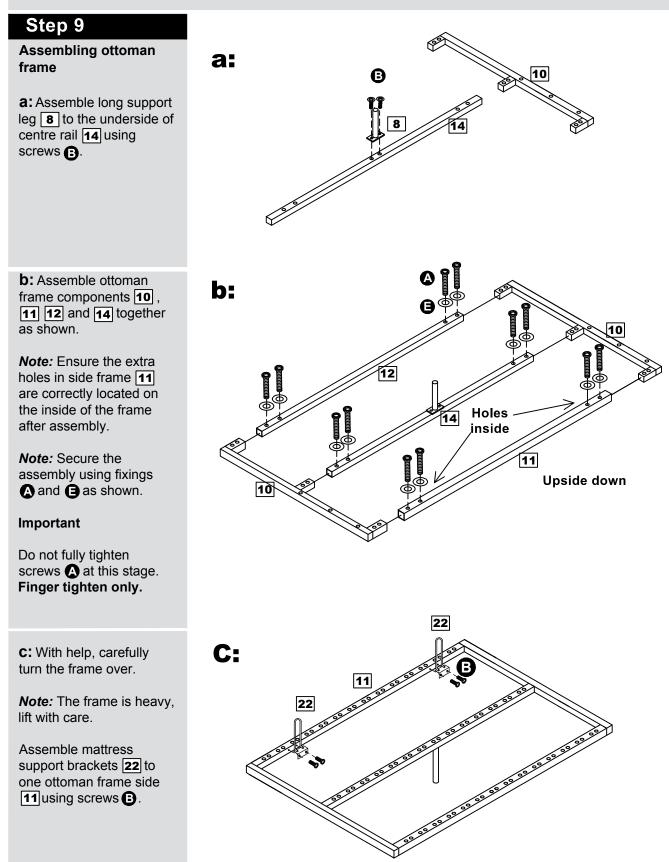

#### Attaching slats

a: Fit bentwood slats 13
into the ottoman side
frames 11 and 12, by
locating single slat caps
20 into the holes.

**b:** Fit bentwood slats **13** into both sides of double slat caps **19**, before pushing caps **19** into the holes in central support **14**.

### Step 11

Attaching single slat caps

Assemble single slat caps **20** onto one end of bentwood slats **13** 