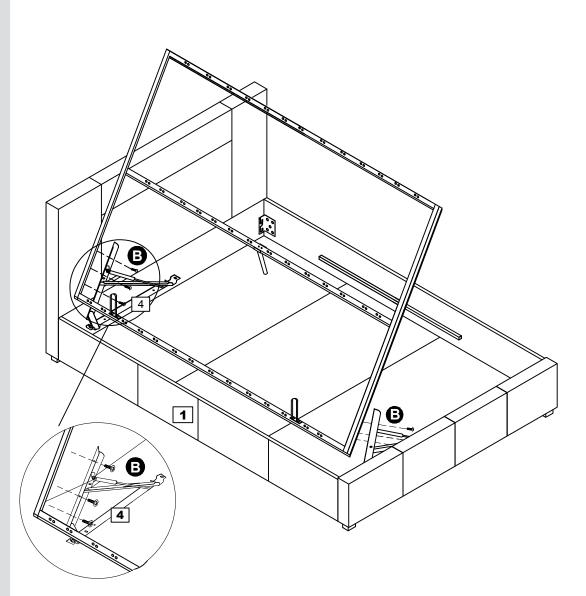

#### Locating ottoman frame

Carefully open both hinges 4 to the raised position.

**Warning:** Do not put your hands inside the hinges during this operation.

With help, lift the ottoman frame into position onto hinges **4**.

*Note:* The frame is heavy, lift with care.

Secure at both ends using screws **B**.

Once assembly is complete, fully tighten all screws around the ottoman frame.