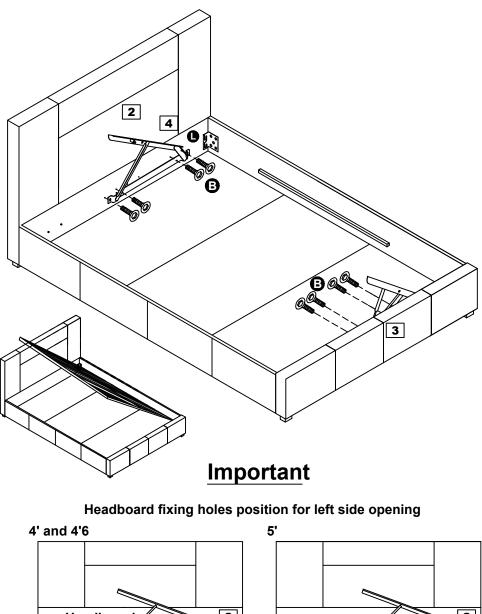

#### Preparing base

a: Attach the short support legs 17 to the underside of the central support 16 using bolts B.

Fit plastic caps **(**) into support legs **17**.

b: Assemble central support 16 in between headboard 2 and footboard 3 using fixings 3 and 3 at both ends.

**c:** Assemble corner brackets **21** into each corner using screws **G**.

*Note:* Ensure these are at the same height as all other metal support bars.

The positions should be outlined.

d: Assemble wooden support rails **18** in between side rails **1** using screws **3**.

Finally, fully tighten all other fixing points from previous step 3.

#### **Right opening**

To lift from the right side , assemble hinges **4** in the location shown .

Secure the hinges **4** to the headboard **2** and footboard **3** using bolts **B** as shown.

*Note:* Ensure the hinges are fitted the correct way around as shown.

*Note:* The correct hole positions should be identified 'R' for right side opening and 'L' for left side opening, on both the headboard **2** and footboard **3**. The metal folding hinges **4** should also be labelled with corresponding 'R' and 'L' labels. Align the 'R' or 'L' markings to ensure the correct assembly.