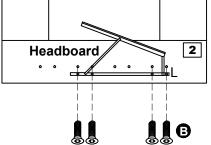

#### Left opening

To lift from the left side, assemble hinges 4 in the location shown .

#### Attaching folding hinges

Secure the hinges 4 to the headboard 2 and footboard 3 using bolts as shown.

*Note:* Ensure the hinges are fitted the correct way around as shown.

*Note:* The correct hole positions should be identified 'R' for right side opening and 'L' for left side opening, on both the headboard **2** and footboard **3**. The metal folding hinges **4** should also be labelled with corresponding 'R' and 'L' labels. Align the 'R' or 'L' markings to ensure the correct assembly.

### **Opening from <u>left</u> side**

Footboard fixing holes position for left side opening