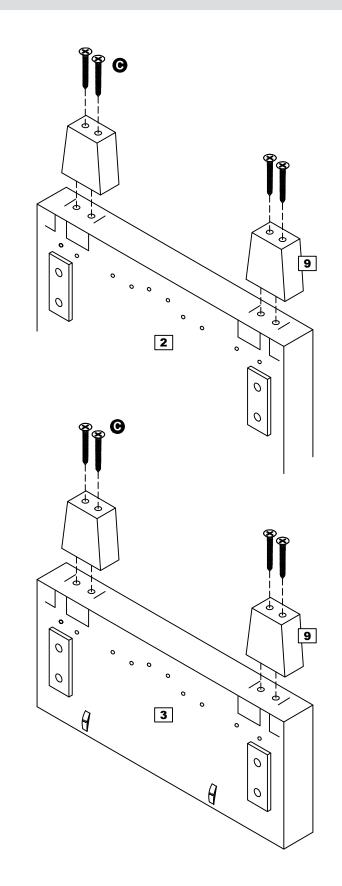

#### Attaching feet

**a:** Attach 2 x feet **9** to the underside of the headboard **2** using screws **G** as shown.

Repeat on the underside of the footboard **3** 

*Note:* The position is outlined.