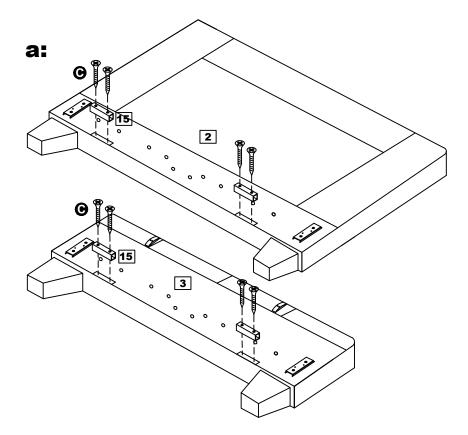

## Preparing footboard and headboard

Carefully place headboard **2** and footboard **3** flat on the floor with the fixing holes facing up.

a: Attach base supports
15 to the headboard 2
and footboard 3 using screws C as shown.

*Note:* The positions should be outlined.