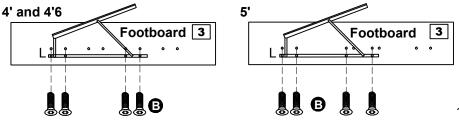

#### Attaching feet

**a:** Attach 2 x feet **9** to the underside of the headboard **2** using screws **G** as shown.

Repeat on the underside of the footboard **3** 

*Note:* The position is outlined.

## Preparing footboard and headboard

Carefully place headboard **2** and footboard **3** flat on the floor with the fixing holes facing up.

a: Attach base supports
15 to the headboard 2
and footboard 3 using screws C as shown.

*Note:* The positions should be outlined.