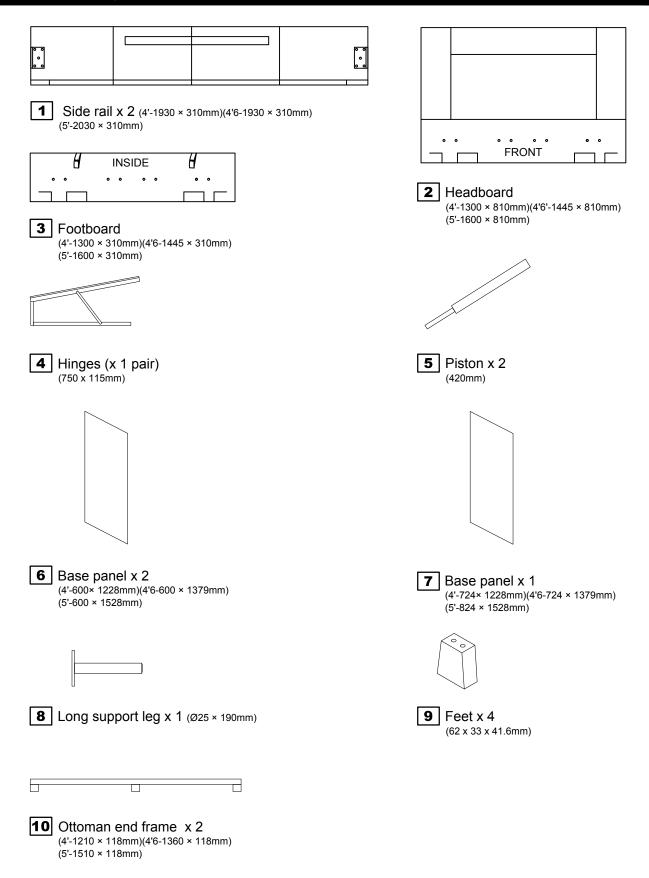

### **Components - Parts**

If you have damaged or missing components, call the Customer Helpline: 0345 6400 800

#### Please check you have all the parts listed below

### Please check you have all the parts listed below

| 0 0                                                                                                          |                                                                                                                        |
|--------------------------------------------------------------------------------------------------------------|------------------------------------------------------------------------------------------------------------------------|
| <b>11</b> Ottoman side frame (4'-1822*30mm)(4'6-1822*30mm)<br>(5'-1925 × 30mm)<br>Note: Extra holes          |                                                                                                                        |
| <b>12</b> Ottoman side frame<br>(4'-1822*30mm)(4'6-1822*30mm)(5'-1925 × 30mm)                                | <b>13</b> Bentwood slats x28 (4'-598*9*53mm<br>Bentwood slats x28 (4'6-673*9*53mm<br>Bentwood slats x30 (5'-748*9*53mm |
| 0 0 • •                                                                                                      | <u>••</u>                                                                                                              |
| <b>14</b> Ottoman centre rail x 1<br>(4'-1822*30mm)(4'6-1822*30mm)(5'-1925 × 30mm)                           | <b>15</b> Base support x 4 (120 x 20mm)                                                                                |
|                                                                                                              |                                                                                                                        |
| <b>16</b> Central support x 1<br>(4'-1930*80mm) (4'6-1930*80mm) (5'-2030*80mm)                               | <b>17</b> Short support leg x 2 (Ø25*36mm)                                                                             |
| 0 0                                                                                                          |                                                                                                                        |
| <b>18</b> Wooden support rail x 2<br>(4'-1230*60mm)(4'6-1381*60mm)(5'-1530*60mm)                             | <b>19</b> Double slat caps x 14 (4'-5.5mm)<br>Double slat caps x 14 (4.6-5.5mm)<br>Double slat caps x 15 (5'-5.5mm)    |
|                                                                                                              | 0 5                                                                                                                    |
| 20 Single slat caps x 28 (4'-5.5mm)<br>Single slat caps x 28 (4'6-5.5mm)<br>Single slat caps x 30 (5'-5.5mm) | <b>21</b> Corner bracket x 4 (120 × 80mm)                                                                              |
|                                                                                                              |                                                                                                                        |
| 22 Mattress support                                                                                          |                                                                                                                        |

**22** Mattress support bracket x 2 (Ø6\*78mm)