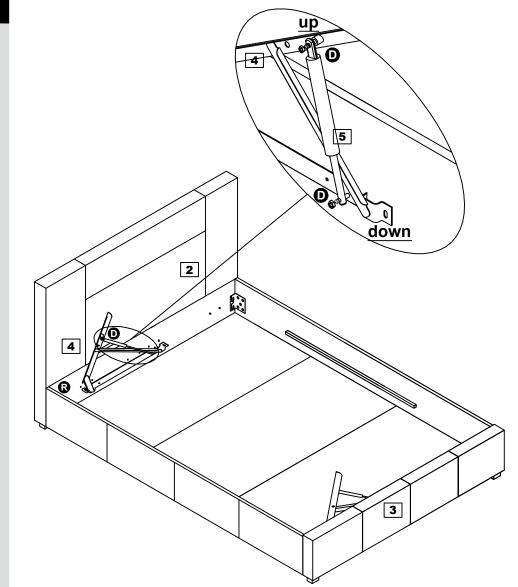

#### Assembling pistons

Locate pistons **5** onto hinges **4** as shown.

*Note:* Ensure the "smaller" diameter end is facing down as shown.

Secure the pistons using nuts **D** at both ends.

*Note:* Use spanner **(**) to tighten nut **(**).

#### **Right opening**

To lift from the right side , assemble hinges **4** in the location shown .

Secure the hinges **4** to the headboard **2** and footboard **3** using bolts **B** as shown.

*Note:* Ensure the hinges are fitted the correct way around as shown.

#### Left opening

To lift from the left side, assemble hinges 4 in the location shown .