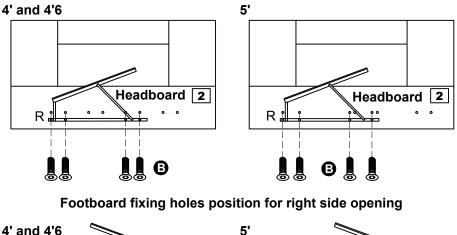

*Note:* The correct hole positions should be identified 'R' for right side opening and 'L' for left side opening, on both the headboard **2** and footboard **3**. The metal folding hinges **4** should also be labelled with corresponding 'R' and 'L' labels. Align the 'R' or 'L' markings to ensure the correct assembly.

### **Opening from <u>right</u> side**

Headboard fixing holes position for right side opening