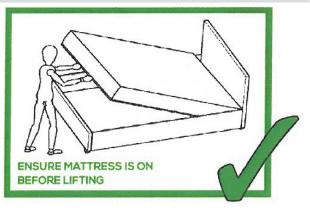

#### Important Ottoman Safety Warnings

- · Caution. This bed uses a pressurised mechanism.
- · Use caution when operating Always use two hands at arm's length, and only where illustrated on the product.
- · You must ensure the mattress is on the bed frame before lifting the mechanism Failure to do so may result in injury.
- Please ensure Children and pets are kept away from the bed when operating the bed mechanism.
- · If removing the mattress, make sure that the frame is secured as it could flip open.
- · Only use the storage compartment when the frame is fully raised in the 'up' position.
- · No children or animals are left unattended when the frame is in the 'up' position.
- · Do not remain on the bed whilst the lifting mechanism is in use.
- Beware of Entrapment Keep both hands clear of mechanism when operating the mechanism.
- · When lifting the bed remove all bedding Except the fitted sheet.