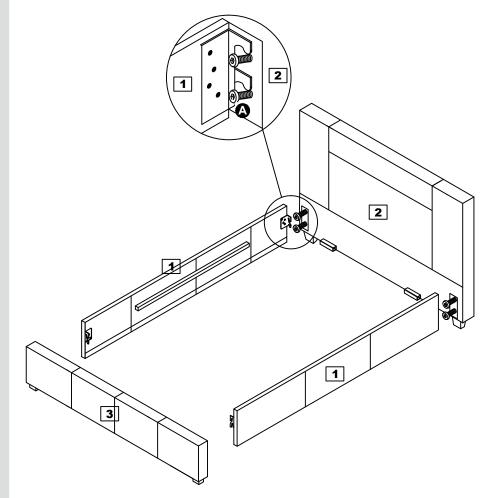

## Assembling headboard and footboard

With help, raise the headboard **2** into the standing position.

Hang the metal brackets on the end of the side rails **1**, over the bolts in the headboard **2**.

*Note:* Do not fully tighten bolts **(A)** at this stage. **Finger tighten only.** 

Repeat to assemble footboard **3**.