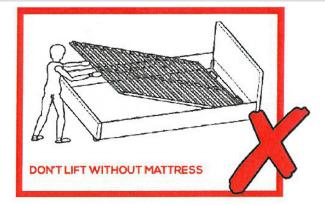

#### Important Ottoman Safety Warnings

- · Caution. This bed uses a pressurised mechanism.
- · Use caution when operating Always use two hands at arm's length, and only where illustrated on the product.
- · You must ensure the mattress is on the bed frame before lifting the mechanism Failure to do so may result in injury.
- Please ensure Children and pets are kept away from the bed when operating the bed mechanism.
- · If removing the mattress, make sure that the frame is secured as it could flip open.
- · Only use the storage compartment when the frame is fully raised in the 'up' position.
- · No children or animals are left unattended when the frame is in the 'up' position.
- · Do not remain on the bed whilst the lifting mechanism is in use.
- Beware of Entrapment Keep both hands clear of mechanism when operating the mechanism.
- · When lifting the bed remove all bedding Except the fitted sheet.