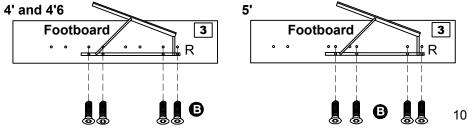

#### **Right opening**

To lift from the right side , assemble hinges **4** in the location shown .

Secure the hinges **4** to the headboard **2** and footboard **3** using bolts **B** as shown.

*Note:* Ensure the hinges are fitted the correct way around as shown.

*Note:* The correct hole positions should be identified 'R' for right side opening and 'L' for left side opening, on both the headboard **2** and footboard **3**. The metal folding hinges **4** should also be labelled with corresponding 'R' and 'L' labels. Align the 'R' or 'L' markings to ensure the correct assembly.

### **Opening from <u>right</u> side**

Headboard fixing holes position for right side opening