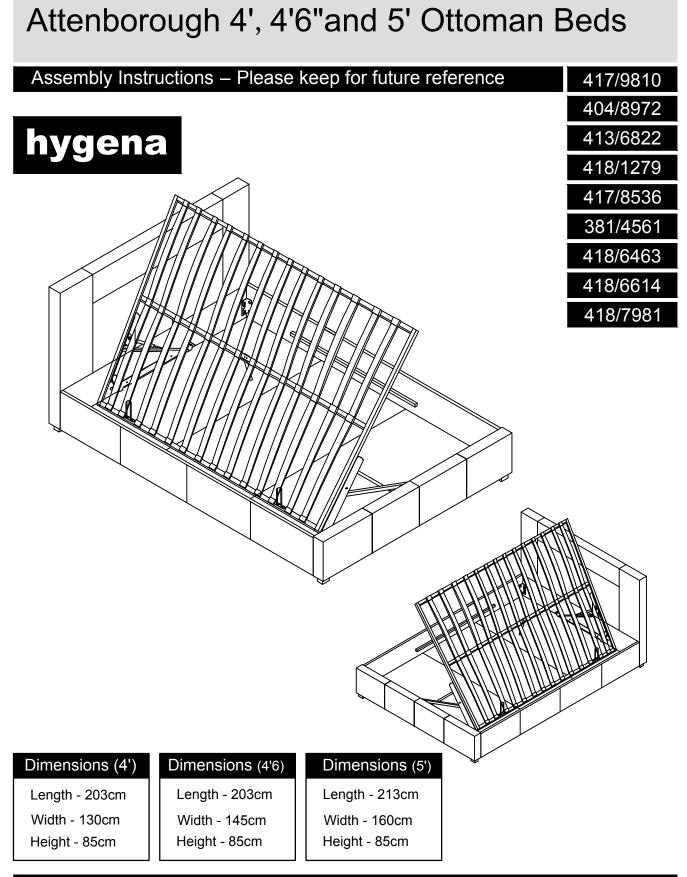

#### Important Ottoman Safety Warnings

- · Caution. This bed uses a pressurised mechanism.
- · Use caution when operating Always use two hands at arm's length, and only where illustrated on the product.
- · You must ensure the mattress is on the bed frame before lifting the mechanism Failure to do so may result in injury.
- Please ensure Children and pets are kept away from the bed when operating the bed mechanism.
- · If removing the mattress, make sure that the frame is secured as it could flip open.
- · Only use the storage compartment when the frame is fully raised in the 'up' position.
- · No children or animals are left unattended when the frame is in the 'up' position.
- · Do not remain on the bed whilst the lifting mechanism is in use.
- Beware of Entrapment Keep both hands clear of mechanism when operating the mechanism.
- · When lifting the bed remove all bedding Except the fitted sheet.

### Step 6

At this stage you can choose to have the ottoman frame lifting from either side as shown.