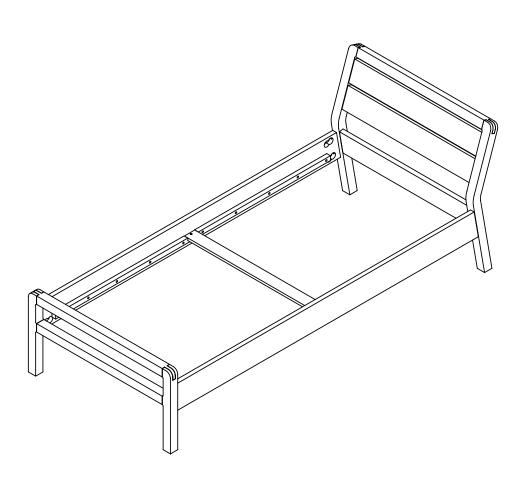

#### Dimensions

Width - 166cm

Depth - 221cm Height - 84cm

## Assembly Instructions

Step 1