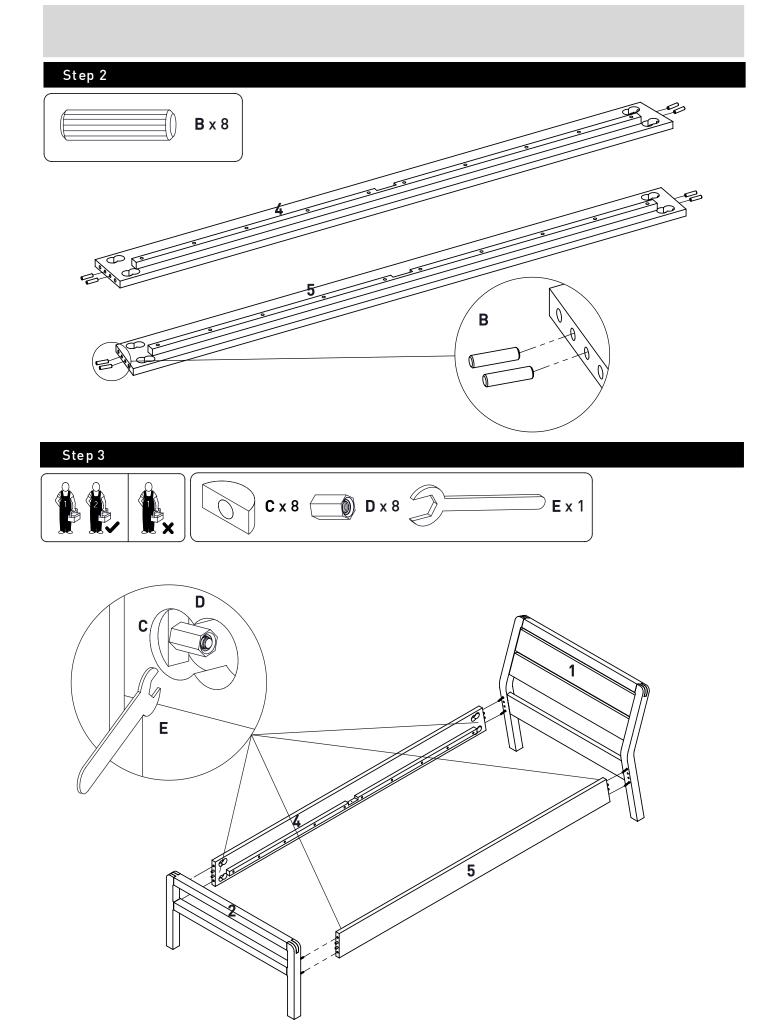

|                            |                    |
|                         |                            |                    |
|                         |                            |                    |
|                         |                            |                    |
|                         |                            |                    |
|                         |                            |                    |
|                         |                            |                    |
|                         |                            |                    |
|                         |                            |                    |
|                         |                            |                    |

## Assembly Instructions

Step 1

##