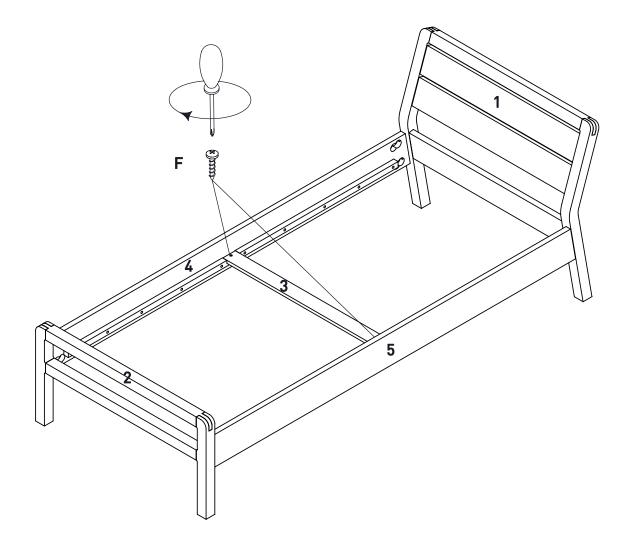

|                    |
|                         |                            |                    |
|                         |                            |                    |
|                         |                            |                    |
|                         |                            |                    |
|                         |                            |                    |
|                         |                            |                    |
|                         |                            |                    |
|                         |                            |                    |
|                         |                            |                    |

## Assembly Instructions

Step 1

##