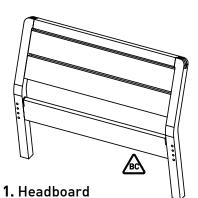

## Components - Panels If you need help or have damaged or missing parts, email: customerservices@habitat.co.uk or call: 0344 499 4686

## Please check you have all the panels listed below

Note: There are 'Batch Code' lables where shown on the indicated items, these should be retained.