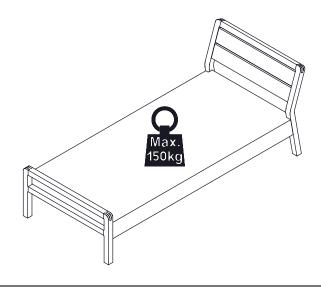

#### Maximum weight limit

Important: max load for bed is shown below. The use of furniture polish or spray is not necessary or recommended.

From time to time check that there are no loose screws on this unit.