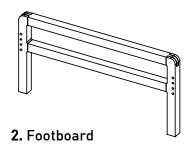

## Components - Panels If you need help or have damaged or missing parts, email: customerservices@habitat.co.uk or call: 0344 499 4686

## Please check you have all the panels listed below

Note: There are 'Batch Code' lables where shown on the indicated items, these should be retained.