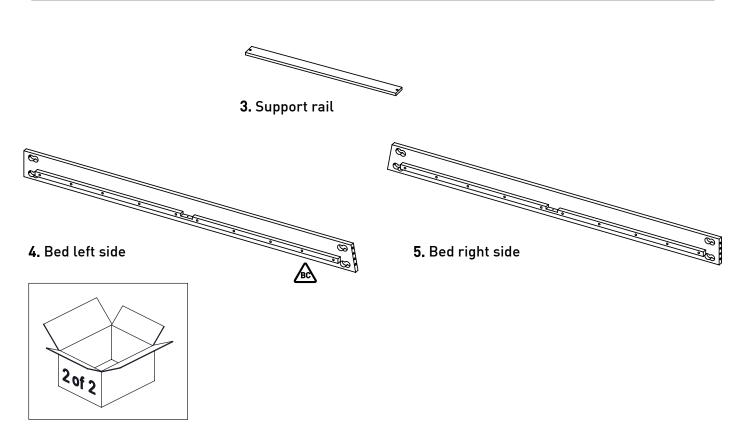

## Components - Panels If you need help or have damaged or missing parts, email: customerservices@habitat.co.uk or call: 0344 499 4686

## Please check you have all the panels listed below

Note: There are 'Batch Code' lables where shown on the indicated items, these should be retained.