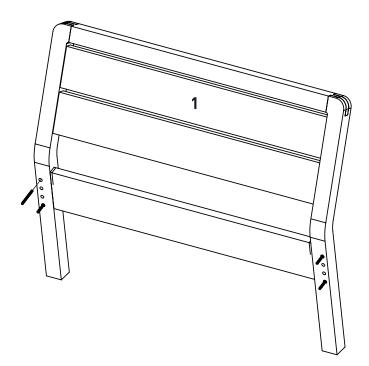

|                            |                    |
|                         |                            |                    |
|                         |                            |                    |
|                         |                            |                    |
|                         |                            |                    |
|                         |                            |                    |
|                         |                            |                    |
|                         |                            |                    |
|                         |                            |                    |
|                         |                            |                    |

## Assembly Instructions

Step 1

##