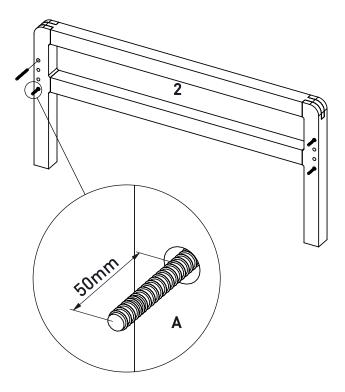

|                            |                    |
|                         |                            |                    |
|                         |                            |                    |
|                         |                            |                    |
|                         |                            |                    |
|                         |                            |                    |
|                         |                            |                    |
|                         |                            |                    |
|                         |                            |                    |
|                         |                            |                    |

## Assembly Instructions

Step 1

##