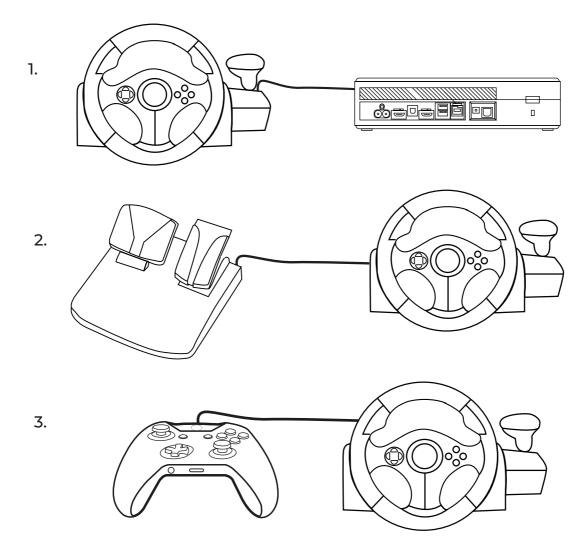

## Steering Wheel instructions for Xbox One

- 1. Connect the XR Racing Wheel to the Xbox One
- 2. Connect the XR Racing Wheel pedals to the Racing Wheel

3. Ensure that your Xbox One controller has previously synced to the Xbox One and is turned OFF

4. Ensure that the Steering wheel is not displaying a red light, press and hold the PS button to turn this off

5. Connect the Xbox One controller to the XR Racing Wheel, this should then automatically connect.

NOTE: You may have to re-sync your Xbox One controller to the Xbox One Console when using it after disconnecting the controller from the XR Racing Wheel.

To adjust sensitivity.

- Press and hold the SEN button until the lights flash between red/blue.
- Press up and down on the DPAD to adjust the sensitivity.
- Press the SEN button once again to set.