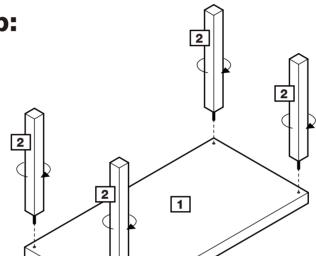

### Step 1

#### **Attaching legs**

a: Fasten Screw A into the Leg 2 up to half length(36mm).

Note: Please ensure screws are tightly secured. a:

**b:** Fix the Legs 2 onto the Table top 1.