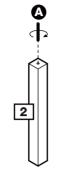

#### **Attaching legs**

a: Fasten Screw A into the Leg 2 up to half length(36mm).

Note: Please ensure screws are tightly secured. a:

**b:** Fix the Legs 2 onto the Table top 1.