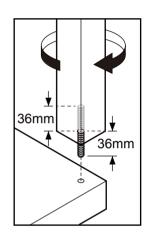

#### **Attaching legs**

a: Fasten Screw A into the Leg 2 up to half length(36mm).

Note: Please ensure screws are tightly secured. a:

**b:** Fix the Legs 2 onto the Table top 1.