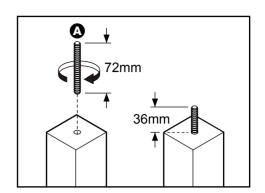

### Please check you have all the fittings listed below

**Note:** The quantities below are the correct amount to complete the assembly. in some cases more fittings may be supplied than are required.

| <b>A</b> (((((((((((((((((((((((((((((((((((( |  |
|-----------------------------------------------|--|
| 72mm Screw x 4                                |  |

#### **Attaching legs**

a: Fasten Screw A into the Leg 2 up to half length(36mm).

Note: Please ensure screws are tightly secured. a:

**b:** Fix the Legs 2 onto the Table top 1.