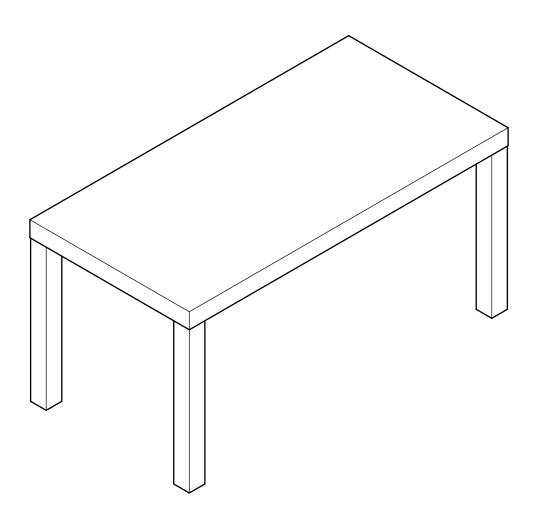

#### **Dimensions**

Width - 90cm

Depth - 45cm

Height - 44.5cm

## Components - Panels

If you have damaged or missing components, call the Customer Helpline: Argos = 0345 6400800

Please check you have all the panels listed below

1 Table top (90 x 45cm)

**2** Leg x 4 (40 x 4.5cm)