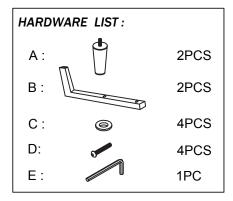

### Components



### **Fittings**



### Open bottom packing



## EDDIE LARGE CLIC CLAC SOFABED

Simple Assembly Instructions - Please keep for future refence 3436413 3325658 3654642





Important - Please read these instructions fully before starting assembly

If you need help or have damaged or missing parts, call the Customer Helpline: 0345 640 0800

- 1.Read these instruction carefully and 3.Take all the fittings out of the plastic familiarise yourself with the procedure bag and separate them into their groups. before assembling the unit.
  - 4. Ensure you have enough space to lay out all the parts before assembly.
- 2.Check that you have all the component parts following the list on the back cover and familiarise yourself with each part before proceeding.
  - 5.To avoid scratching it is recommended that you assemble