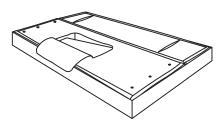

### Components



### **Fittings**



### Open bottom packing



## EDDIE LARGE CLIC CLAC SOFABED

Simple Assembly Instructions - Please keep for future refence 3436413 3325658 3654642





Important - Please read these instructions fully before starting assembly

If you need help or have damaged or missing parts, call the Customer Helpline: 0345 640 0800

- 1.Read these instruction carefully and 3.Take all the fittings out of the plastic familiarise yourself with the procedure bag and separate them into their groups. before assembling the unit.
  - 4. Ensure you have enough space to lay out all the parts before assembly.
- 2.Check that you have all the component parts following the list on the back cover and familiarise yourself with each part before proceeding.
  - 5.To avoid scratching it is recommende