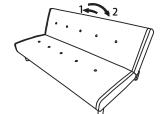

## **Function Display**

fig.1.

Carefully place the unit in the desired location.