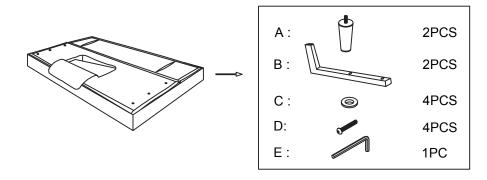

### Components



### **Fittings**



### Open bottom packing



## EDDIE LARGE CLIC CLAC SOFABED

Simple Assembly Instructions - Please keep for future refence 3436413 3325658 3654642





Important - Please read these instructions fully before starting assembly

If you need help or have damaged or missing parts, call the Customer Helpline: 0345 640 0800

- 1.Read these instruction carefully and 3.Take all the fittings out of the plastic familiarise yourself with the procedure bag and separate them into their groups. before assembling the unit.
  - 4. Ensure you have enough space to lay out all the parts before assembly.
- 2.Check that you have all the component parts following the list on the back cover and familiarise yourself with each part before proceeding.
  - 5.To avoid scratching it is recommended that you assemble the unit on a soft level su