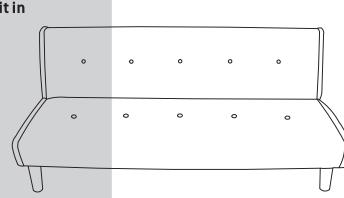

### Fitting the Sofabed

## **Function Display**

fig.1.

Carefully place the unit in the desired location.