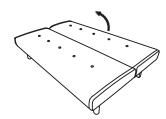

## **Function Display**

fig.1.

Carefully place the unit in the desired location.

fig.2.