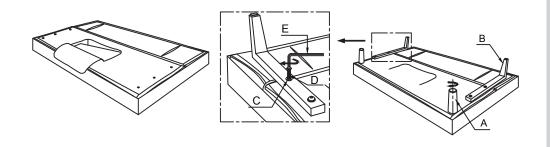

### Fitting the Sofabed

## **Function Display**

fig.1.

Carefully place the unit in the desired location.