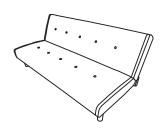

## **Function Display**

fig.1.

Carefully place the unit in the desired location.