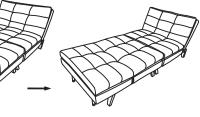

#### Open bottom packing

After removing the fitting bag, please pull the support rob up.