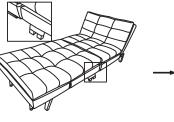

### Stage 1 - Fitting the Sofabed

### Stage 2 - Finishing the unit

fig.2.

fig.3.

fig.4.

fig.5.

fig.1.