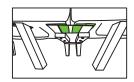

### Stage 1 - Fitting the Sofabed

### Stage 2 - Finishing the unit

fig.2.

fig.3.

fig.4.

fig.5.

fig.1.