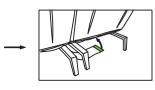

### Stage 3 - Fitting the Sofabed

### Stage 4 - Finishing the unit

lig.o.r unction

fig.7.(fixing strap in side leg)

Carefully place the unit in the desired location.

-Beware of entrapment.Keep hands and fingers clear of mechanish when operating the controls.