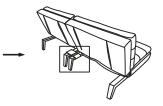

### Stage 4 - Finishing the unit

lig.o.r unction

fig.7.(fixing strap in side leg)

Carefully place the unit in the desired location.

-Beware of entrapment.Keep hands and fingers clear of mechanish when operating the controls.