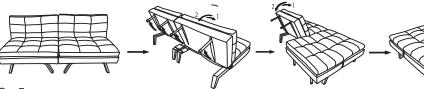

### Stage 1 - Fitting the Sofabed

### Stage 2 - Finishing the unit

fig.2.

fig.3.

fig.4.

fig.5.

fig.1.