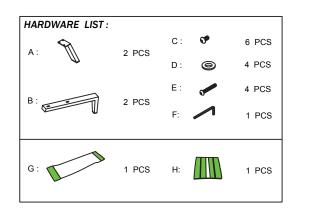

BED

3553657 Simple Assembly Instructions - Please keep for future refence 3689284 3432022



#### Important – Please read these instructions fully before starting assembly

parts following the list on the back

cover and familiarise yourself with

each part before proceeding.

If you need help or have damaged or missing parts, call the Customer Helpline: 03456400800

1.Read these instruction carefully and 3.Take all the fittings out of the plastic familiarise yourself with the procedure bag and separate them into their groups. before assembling the unit.

> 4. Ensure you have enough space to lay out all the parts before assembly.

2.Check that you have all the component 5.To avoid scratching it is recommended that you assemble the unit on a soft level surface.

### Fittings for one pack



#### Open bottom packing



After removing the fitting bag, please pull the support rob up.

## **Assembly Instructions**

# **Assembly Instructions**

### Stage 1 - Fitting the Sofabed

### Stage 2 - Finishing the unit







fig.2.





fig.3.





fig.4.



fig.5.

fig.1.

# **Assembly Instructions**

# Assembly Instructions

### Stage 3 - Fitting the Sofabed

### Stage 4 - Finishing the unit





lig.o.r unction







fig.7.(fixing strap in side leg)



Carefully place the unit in the desired location.



-Beware of entrapment.Keep hands and fingers clear of mechanish when operating the controls.

-Ensure that children or pets are not playing or lying in the way when the mecheanism is operated.

-Prevent children from playing on the furniture or with the controls.

#### **Care and M