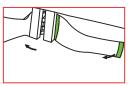

### Stage 4 - Finishing the unit

lig.o.r unction

fig.7.(fixing strap in side leg)

Carefully place the unit in the desired location.

-Beware of entrapment.Keep hands and fingers clear of mechanish when operating the controls.