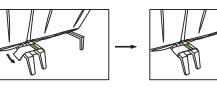

#### Open bottom packing

After removing the fitting bag, please pull the support rob up.