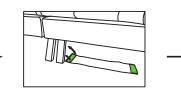

### Stage 3 - Fitting the Sofabed

### Stage 4 - Finishing the unit

lig.o.r unction

fig.7.(fixing strap in side leg)

Carefully place the unit in the desired location.

-Beware of entrapment.Keep hands and fingers clear of mechanish when operating the controls.