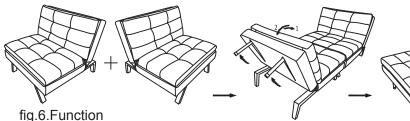

### Stage 3 - Fitting the Sofabed

### Stage 4 - Finishing the unit

lig.o.r unction

fig.7.(fixing strap in side leg)

Carefully place the unit in the desired location.

-Beware of entrapment.Keep hands and fingers clear of mechanish when operating the controls.