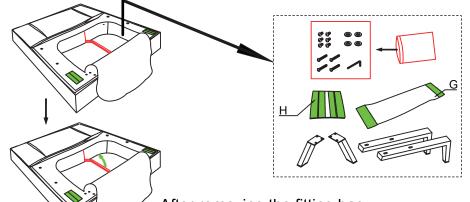

#### Open bottom packing

After removing the fitting bag, please pull the support rob up.