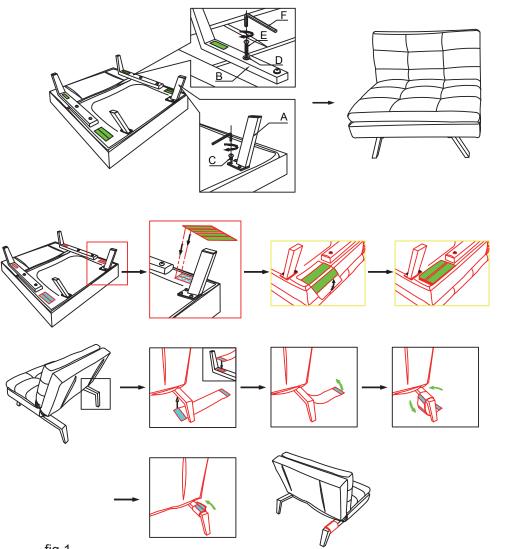

### Stage 1 - Fitting the Sofabed

### Stage 2 - Finishing the unit

fig.2.

fig.3.

fig.4.

fig.5.

fig.1.

### Stage 3 - Fitting the Sofabed

### Stage 4 - Finishing the unit

lig.o.r unction

fig.7.(fixing strap in side leg)

Carefully place the unit in the desired location.

-Beware of entrapment.Keep hands and fingers clear of mechanish when operating the controls.