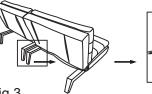

### Stage 3 - Fitting the Sofabed

### Stage 4 - Finishing the unit

lig.o.r unction

fig.7.(fixing strap in side leg)

Carefully place the unit in the desired location.

-Beware of entrapment.Keep hands and fingers clear of mechanish when operating the controls.