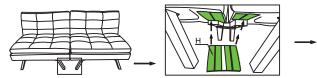

#### Open bottom packing

After removing the fitting bag, please pull the support rob up.

### Stage 1 - Fitting the Sofabed

### Stage 2 - Finishing the unit

fig.2.

fig.3.

fig.4.

fig.5.

fig.1.