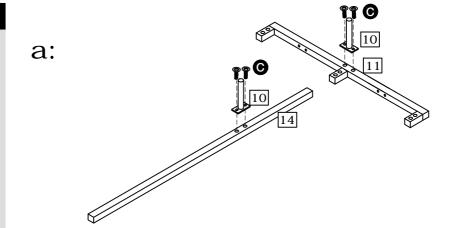

## Assembling ottoman frame

a: Assemble long support legs 10 to the underside of centre rail 14 and end frame 11 using screws ©

**b:** Assemble ottoman frame components 11, 12, 13 and 14 together as shown.