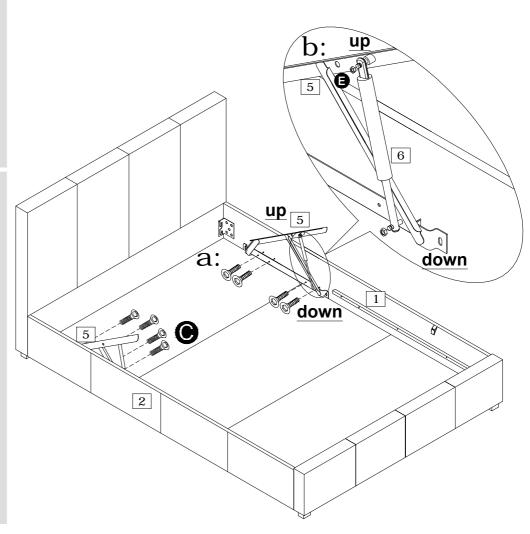

#### Attaching folding hinges

a: Secure the hinges 5 to the side rails 1 & 2 using bolts • as shown.

**Note:** Ensure the hinges are fitted the correct way around as shown.

**b:** Locate pistons 6 onto hinges 5 as shown.

**Note:** Ensure the "smaller" tube is facing down as shown.

Secure the pistons using Nuts **(E)** at both ends.

**Note:** Use Spanner **M** to tighten Nut **(□** .