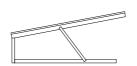

#### Attaching folding hinges

a: Secure the hinges 5 to the side rails 1 & 2 using bolts • as shown.

**Note:** Ensure the hinges are fitted the correct way around as shown.

**b:** Locate pistons 6 onto hinges 5 as shown.

**Note:** Ensure the "smaller" tube is facing down as shown.

Secure the pistons using Nuts **(E)** at both ends.

**Note:** Use Spanner **M** to tighten Nut **(□** .