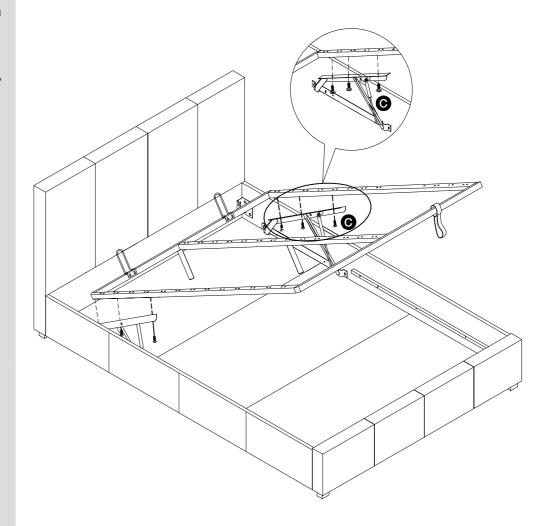

## Step 9

Locating ottoman frame

With help, lift the ottoman frame into position onto hinges 5.

**Note:** The frame is heavy, lift with care.

Secure on both sides using screws **©**.

Once assembly is complete, fully tighten all screws around the ottoman frame.