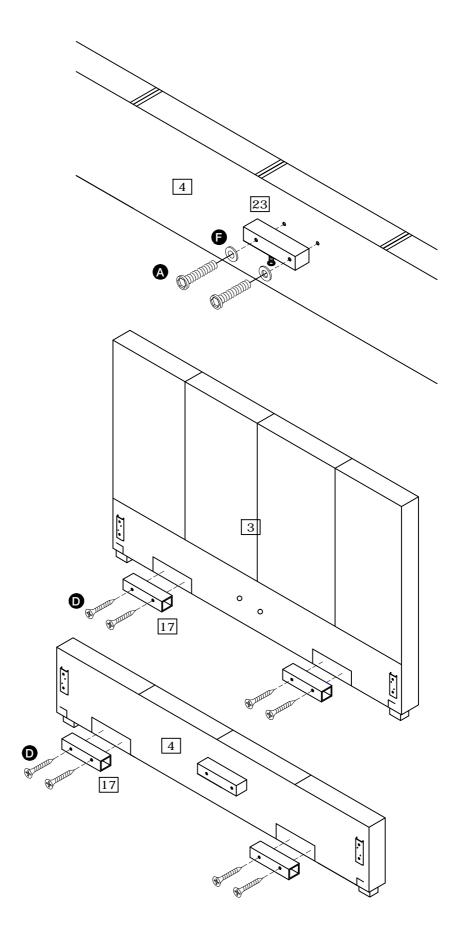

## Step 2

#### Preparing footboard

Attach the ottoman frame support 23 to the footboard 4 using fixings (A) and (F) as shown.