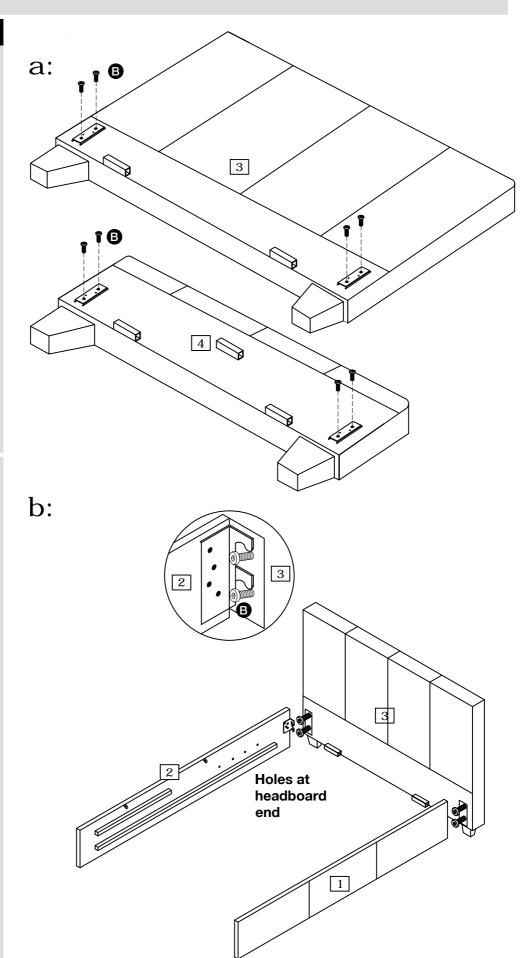

## Step 1

#### Attaching feet

**a:** Attach 2 x Feet 9 to the underside of the headboard 3 using screws **b** as shown.

Repeat on the underside of the footboard 4.

**Note:** The position is outlined.

#### Step 4

Attaching side rails

**a:** Loosely fit bolts **B** into headboard 3 and footboard 4 as shown.

**b:** With help, raise the headboard 3 into the standing position.

Hang the metal brackets on the end of the side rails 1 and 2, over the bolts in the headboard 3.

**Note:** Ensure the 4 holes on the inside of each side rail are located at the headboard end as shown.

**Note:** Do not fully tighten bolts **(B)** at this stage. **Finger tighten only**.

Repeat to assemble footboard 4.