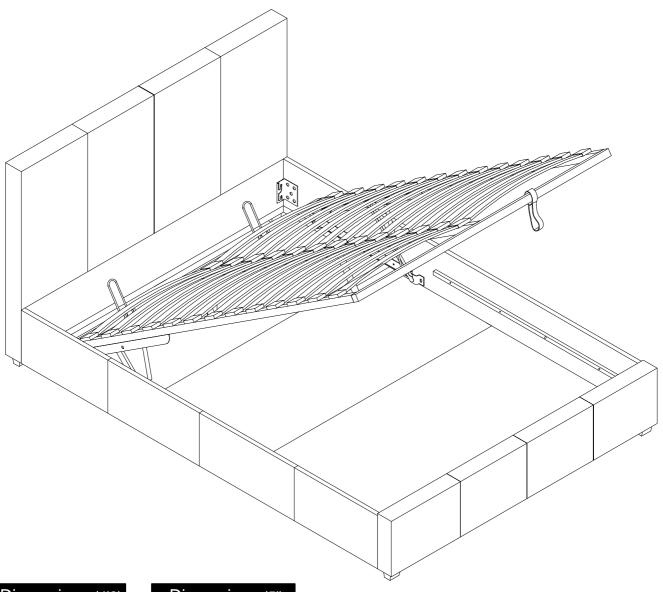

## Step 6

With help, carefully open out base panel 7 and place it inside the bed frame as shown.

#### Attaching folding hinges

a: Secure the hinges 5 to the side rails 1 & 2 using bolts • as shown.

**Note:** Ensure the hinges are fitted the correct way around as shown.

**b:** Locate pistons 6 onto hinges 5 as shown.

**Note:** Ensure the "smaller" tube is facing down as shown.

Secure the pistons using Nuts **(E)** at both ends.

**Note:** Use Spanner **M** to tighten Nut **(□** .

## Step 9

Locating ottoman frame

With help, lift the ottoman frame into position onto hinges 5.

**Note:** The frame is heavy, lift with care.

Secure on both sides using screws **©**.

Once assembly is complete, fully tighten all screws around the ottoman frame.