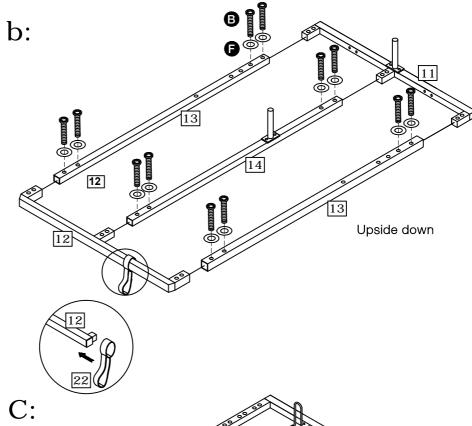

## Assembling ottoman frame

a: Assemble long support legs 10 to the underside of centre rail 14 and end frame 11 using screws ©

**b:** Assemble ottoman frame components 11, 12, 13 and 14 together as shown.

**Note:** Slide fabric strap 22 over end frame 12 before assembly.

**Note:** Secure the assembly using fixings **B** and **F** as shown.

#### **Important**

Do not fully tighten screws **B** at this stage. Finger tighten only.

**C:** With help, carefully turn the frame over.

**Note:** The frame is heavy, lift with care.

Assemble mattress support brackets 8 to end frame 11 using screws 6.