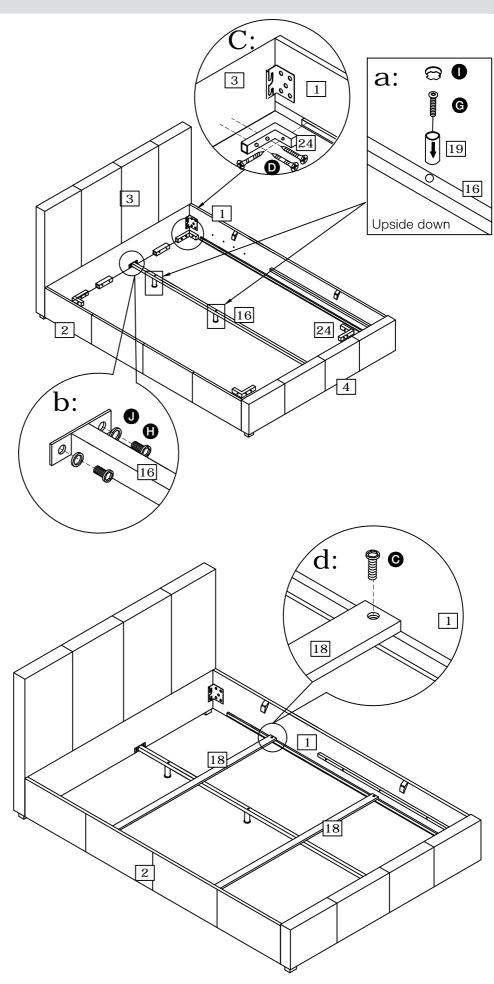

#### Preparing base

a: Attach the short support legs 19 to the underside of the central support 16 using bolts **G**.

Fit plastic caps into support legs |

b: Assemble central support 16 in between headboard 3 and footboard 4 using fixings 1 and 1 at both ends.

**C:** Assemble corner brackets 24 in each corner using screws **D**.

**Note:** Ensure these are at the same height as all other metal support bars.

The positions should be outlined.

**d:** Assemble wooden support rails 18 in between side rails 1 and 2 using screws 6.

2 using screws 6.

Finally, fully tighten all other fixing points from previous step 4.