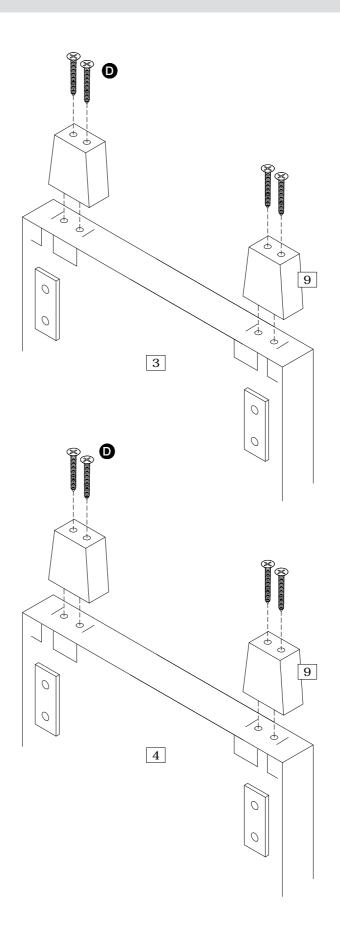

## Step 3

# Preparing footboard and headboard

Attach base supports 17 to the footboard 4 and headboard 3 as shown using screws **D**.

**Note:** The positions should be outlined.