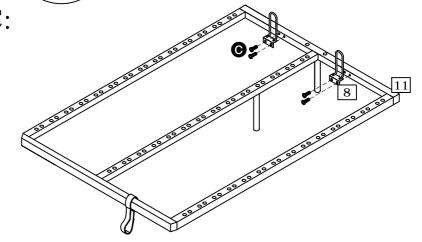

#### **Important**

Do not fully tighten screws **B** at this stage. Finger tighten only.

**C:** With help, carefully turn the frame over.

**Note:** The frame is heavy, lift with care.

Assemble mattress support brackets 8 to end frame 11 using screws 6.

## Step 9

Locating ottoman frame

With help, lift the ottoman frame into position onto hinges 5.

**Note:** The frame is heavy, lift with care.

Secure on both sides using screws **©**.

Once assembly is complete, fully tighten all screws around the ottoman frame.