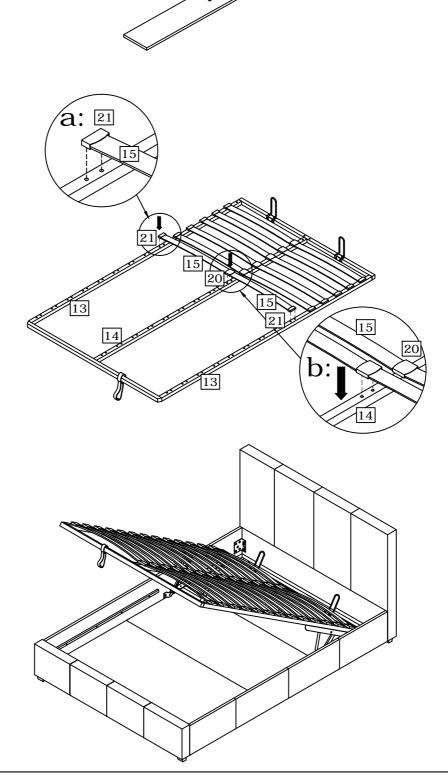

# Attaching single slat caps

Assemble single slat caps 21 onto one end of bentwood slats 15.

#### Attaching slats

a: Fit bentwood slats 15 into the ottoman frame (sides) 13 by locating single slat caps 21 into the holes.

**b:** Fit bentwood slats 15 into both sides of double slat caps 20, before pushing caps 20 into the holes in central support 14.