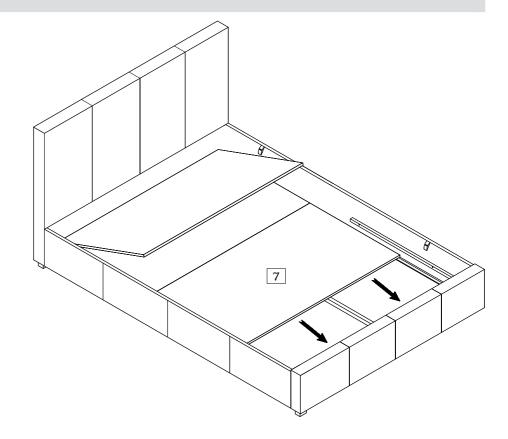

## Step 6

With help, carefully open out base panel 7 and place it inside the bed frame as shown.