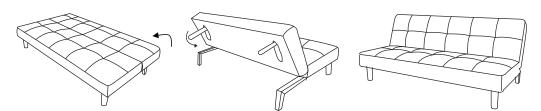

e read these instructions fully before starting assembly

If you need help or have damaged or missing parts, call the Customer Helpline: 0345 640 0800

### Open bottom packing



- 1.Read these instruction carefully and 3.Take all the fittings out of the plastic familiarise yourself with the procedure bag and separate them into their groups. before assembling the unit.
  - 4. Ensure you have enough space to lay out all the parts before assembly.
- 2.C heck that you have all the component parts following the list on the back cover and familiarise yourself with each part before proceeding.
  - 5.To avoid scratching it is recommended that you assemble the unit on a soft level surface.

# Assembly Instructions

## **Assembly Instructions**

### Fitting the Sofabed



### **Function Display**



fig.1.



fig.2.



#### **Care and Maintenance**

-Prevent children from playing on the furniture or with the controls.

#### Safety

To avoid any risk of suffocation to animals or children dispose of the plastic bags immediately.

#### Cleaning

As with all surfaces clean with a damp cloth and mild detergent ,do not use bleach or abrasive products.

#### **Fitting**

From time to time please ensure there are no loose screws on the product.

If you need help or have damaged or missing parts, call the Customer Helpline:

0345 640 0800

489-499 Avebury Boulevard Milton Keynes MK9 2NW, Argos Limited