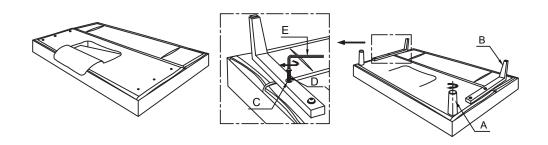

#### Important - Please read these instructions fully before starting assembly

If you need help or have damaged or missing parts, call the Customer Helpline: 0345 640 0800

### Open bottom packing



- 1.Read these instruction carefully and 3.Take all the fittings out of the plastic familiarise yourself with the procedure bag and separate them into their groups. before assembling the unit.
  - 4. Ensure you have enough space to lay out all the parts before assembly.
- 2.C heck that you have all the component parts following the list on the back cover and familiarise yourself with each part before proceeding.
  - 5.To avoid scratching it is recommended that you assemble the unit on a soft level surface.

# Assembly Instructions

## **Assembly Instructions**

### Fitting the Sofabed



### **Function Display**



fig.1.



fig.2.



#### **Care and Maintenance**

-Prevent children from playing on the furniture or with the controls.

#### Safety

To avoid any risk of suffocation to animals or children dispose of the plastic bags immediately.

#### Cleaning

As with all surfaces clean with a damp cloth and mild detergent ,do not use bleach or abrasive products.

#### **Fitting**

From time to time please ensure there are no loose screws on the product.

If you need help or have damaged or missing parts, call the Customer Helpline:

0345 640 0800

489-499 Avebury Boulevard Milton Keynes MK9 2NW, Argos Limited