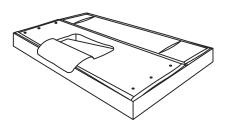

#### Components

## PATSY CLIC CLAC SOFABED

Simple Assembly Instructions - Please keep for future refence 3337574 3305403 3578704 33056073 3656073





### **Fittings**





#### Important - Please read these instructions fully before starting assembly

If you need help or have damaged or missing parts, call the Customer Helpline: 0345 640 0800

### Open bottom packing



- 1.Read these instruction carefully and 3.Take all the fittings out of the plastic familiarise yourself with the procedure bag and separate them into their groups. before assembling the unit.
  - 4. Ensure you have enough space to lay out all the parts before assembly.
- 2.C heck that you have all the component parts following the list on the back cover and familiarise yourself with each part before proceeding.
  - 5.To avoid scratching it is recommended that you assemble the unit on a soft level surface.

# Assembly Instructions

## **Assembly Instructions**

### Fit