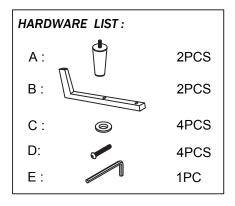

#### Components

## PATSY CLIC CLAC SOFABED

Simple Assembly Instructions - Please keep for future refence 3337574 3305403 3578704 33056073 3656073





### **Fittings**





#### Important - Please read these instructions fully before starting assembly

If you need help or have damaged or missing parts, call the Customer Helpline: 0345 640 0800

### Open bottom packing



- 1.Read these instruction carefully and 3.Take all the fittings out of the plastic familiarise yourself with the procedure bag and separate them into their groups. before assembling the unit.
  - 4. Ensure you have enough space to lay out all the parts before assembly.
- 2.C heck that you have all the component parts following the list on the back cover and familiarise yourself with each part before proceeding.
  - 5.To avoid scratching it is recommended that you assemble the unit on a soft level surface.

# Assembly Instructions

## **Assembly Instructions**

### Fitting the Sofabed