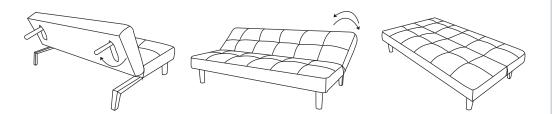

se instructions fully before starting assembly

If you need help or have damaged or missing parts, call the Customer Helpline: 0345 640 0800

### Open bottom packing



- 1.Read these instruction carefully and 3.Take all the fittings out of the plastic familiarise yourself with the procedure bag and separate them into their groups. before assembling the unit.
  - 4. Ensure you have enough space to lay out all the parts before assembly.
- 2.C heck that you have all the component parts following the list on the back cover and familiarise yourself with each part before proceeding.
  - 5.To avoid scratching it is recommended that you assemble the unit on a soft level surface.

# Assembly Instructions

## **Assembly Instructions**

### Fitting the Sofabed



### **Function Display**



fig.1.



fig.2.



#### **Care and Maintenance**

-Prevent children from playing on the furniture or with the controls.

#### Safety

To avoid any risk of suffocation to animals or children dispose of the plastic bags immediately.

#### Cleaning

As with all surfaces clean with a damp cloth and mild detergent ,do not use bleach or abrasive products.

#### **Fitting**

From time to time please ensure there are no loose screws on the product.

If you need help or have damaged or missing parts, call the Customer Helpline:

0345 640 0800

489-499 Avebury Boulevard Milton Keynes MK9 2NW, Argos Limited