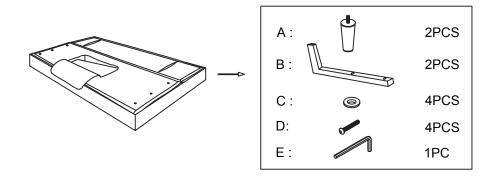

### Open bottom packing

- 1.Read these instruction carefully and 3.Take all the fittings out of the plastic familiarise yourself with the procedure bag and separate them into their groups. before assembling the unit.
  - 4. Ensure you have enough space to lay out all the parts before assembly.
- 2.C heck that you have all the component parts following the list on the back cover and familiarise yourself with each part before proceeding.
  - 5.To avoid scratching it is recommended that you assemble the unit on a soft level surface.

#### Components

### **Fittings**