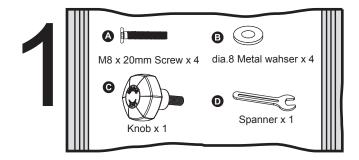

or abrasive cleaners.
- From time to time check that there are no loose screws on this parasol.
- •To prolong the life of this unit, we recommend it is stored inside duringwinter or extended periods of bad weather.
- •Make sure each screw matches the corresponding fgure to ensure correct assembly.
- •This product should not be discarded with household waste. Take to your local authority waste disposal centre.

#### **Additional Guidance**

- Assemble all parts and bolts loosely during assembly, only once the product is complete should you fully tighten the bolts.
- Regularly check and ensure that all bolts and fittings are tightend properly.
- This product is compliant BS EN581-1

## Fittings (Shown to scale)



## **Components - Parts**





1 Foot x1







3 Base tube x1

4 Parasol x1





important : Suggest to complete this product assembly by two person.

2











Important: 4 pcs parasol base not included.( parasol base are required to make the parasol more stable.)

4







# 6 Open parasol



# Close parasol









Important : Place the parasol as figure 1 when not in use,