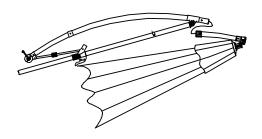

ild detergent, do no use bleach or abrasive cleaners.
- From time to time check that there are no loose screws on this parasol.
- •To prolong the life of this unit, we recommend it is stored inside duringwinter or extended periods of bad weather.
- •Make sure each screw matches the corresponding fgure to ensure correct assembly.
- •This product should not be discarded with household waste. Take to your local authority waste disposal centre.

#### **Additional Guidance**

- Assemble all parts and bolts loosely during assembly, only once the product is complete should you fully tighten the bolts.
- Regularly check and ensure that all bolts and fittings are tightend properly.
- This product is compliant BS EN581-1

## Fittings (Shown to scale)



## **Components - Parts**





1 Foot x1







3 Base tube x1

4 Parasol x1





important : Suggest to complete this product assembly by two person.

2











Important: 4 pcs parasol base not included.( parasol base are required to make the parasol more stable.)

4







# 6 Open parasol



# Close parasol









Important : Place the parasol as figure 1 when not in use,