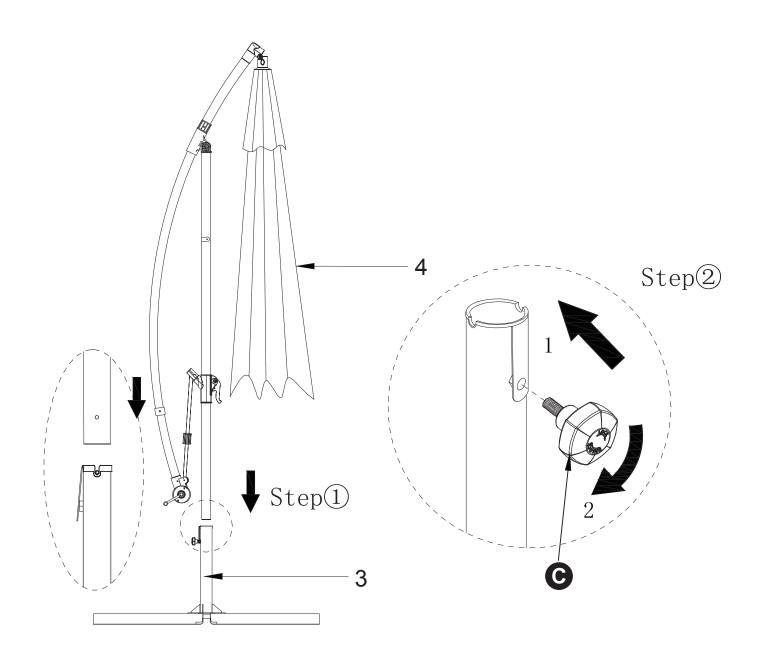

## **Components - Parts**

1 Foot x1

3 Base tube x1

4 Parasol x1

important : Suggest to complete this product assembly by two person.

2

Important: 4 pcs parasol base not included.( parasol base are required to make the parasol more stable.)

4