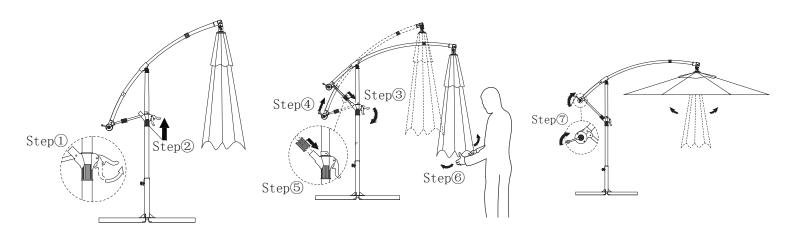

ke sure each screw matches the corresponding fgure to ensure correct assembly.
- •This product should not be discarded with household waste. Take to your local authority waste disposal centre.

#### **Additional Guidance**

- Assemble all parts and bolts loosely during assembly, only once the product is complete should you fully tighten the bolts.
- Regularly check and ensure that all bolts and fittings are tightend properly.
- This product is compliant BS EN581-1

## Fittings (Shown to scale)



## **Components - Parts**





1 Foot x1







3 Base tube x1

4 Parasol x1





important : Suggest to complete this product assembly by two person.

2











Important: 4 pcs parasol base not included.( parasol base are required to make the parasol more stable.)

4







# 6 Open parasol



# Close parasol









Important : Place the parasol as figure 1 when not in use,