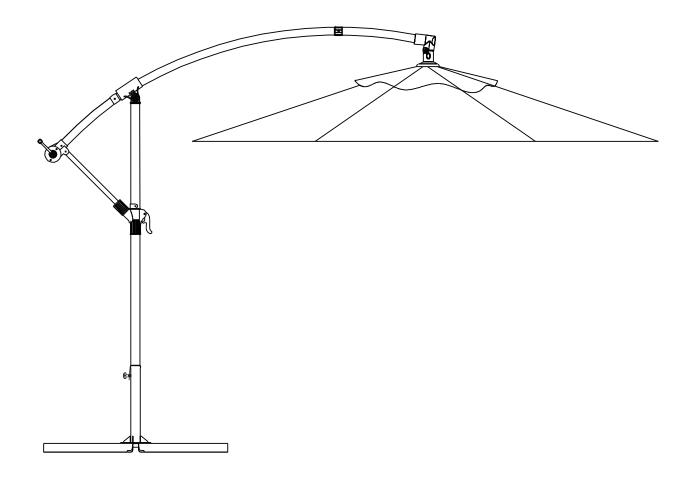

## 2.5M Parasol

## **Components - Parts**

1 Foot x1

3 Base tube x1

4 Parasol x1

important : Suggest to complete this product assembly by two person.

2

Important: 4 pcs parasol base not included.( parasol base are required to make the parasol more stable.)