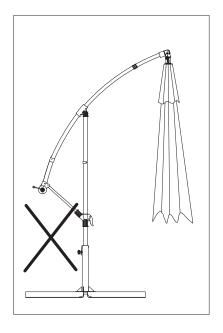

hes the corresponding fgure to ensure correct assembly.
- •This product should not be discarded with household waste. Take to your local authority waste disposal centre.

#### **Additional Guidance**

- Assemble all parts and bolts loosely during assembly, only once the product is complete should you fully tighten the bolts.
- Regularly check and ensure that all bolts and fittings are tightend properly.
- This product is compliant BS EN581-1

## Fittings (Shown to scale)



## **Components - Parts**





1 Foot x1







3 Base tube x1

4 Parasol x1





important : Suggest to complete this product assembly by two person.

2











Important: 4 pcs parasol base not included.( parasol base are required to make the parasol more stable.)

4







# 6 Open parasol



# Close parasol









Important : Place the parasol as figure 1 when not in use,