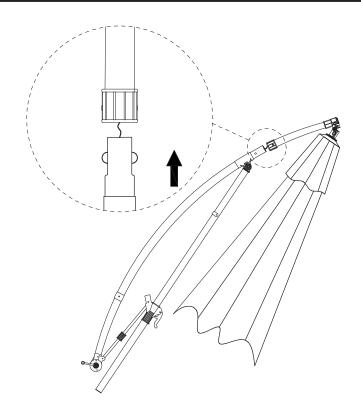

ds of bad weather.
- •Make sure each screw matches the corresponding fgure to ensure correct assembly.
- •This product should not be discarded with household waste. Take to your local authority waste disposal centre.

#### **Additional Guidance**

- Assemble all parts and bolts loosely during assembly, only once the product is complete should you fully tighten the bolts.
- Regularly check and ensure that all bolts and fittings are tightend properly.
- This product is compliant BS EN581-1

## Fittings (Shown to scale)



## **Components - Parts**





1 Foot x1







3 Base tube x1

4 Parasol x1





important : Suggest to complete this product assembly by two person.

2











Important: 4 pcs parasol base not included.( parasol base are required to make the parasol more stable.)

4







# 6 Open parasol



# Close parasol









Important : Place the parasol as figure 1 when not in use,