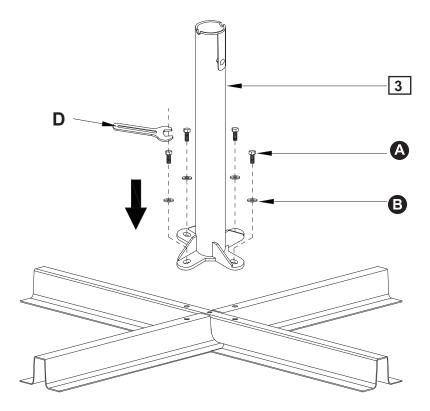

## **Components - Parts**

1 Foot x1

3 Base tube x1

4 Parasol x1

important : Suggest to complete this product assembly by two person.

2

Important: 4 pcs parasol base not included.( parasol base are required to make the parasol more stable.)