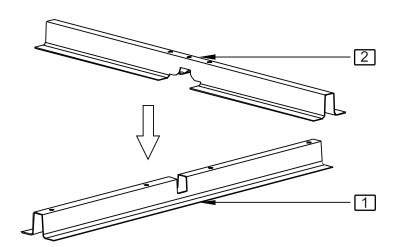

## **Components - Parts**

1 Foot x1

3 Base tube x1

4 Parasol x1

important : Suggest to complete this product assembly by two person.

2

Important: 4 pcs parasol base not included.( parasol base are required to make the parasol more stable.)