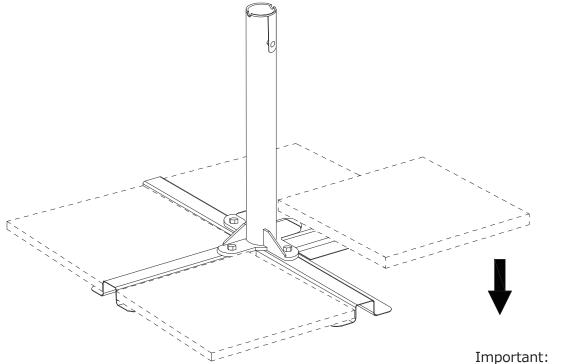

## **Components - Parts**

1 Foot x1

3 Base tube x1

4 Parasol x1

important : Suggest to complete this product assembly by two person.

2

Important: 4 pcs parasol base not included.( parasol base are required to make the parasol more stable.)