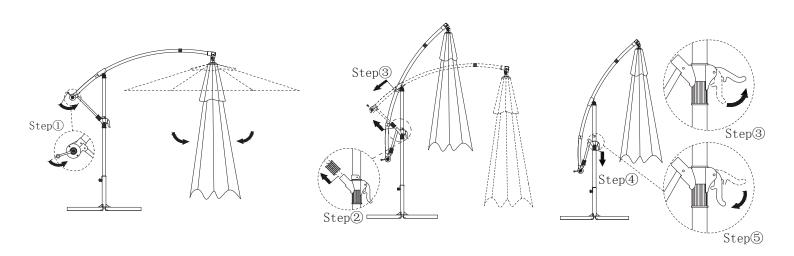

matches the corresponding fgure to ensure correct assembly.
- •This product should not be discarded with household waste. Take to your local authority waste disposal centre.

#### **Additional Guidance**

- Assemble all parts and bolts loosely during assembly, only once the product is complete should you fully tighten the bolts.
- Regularly check and ensure that all bolts and fittings are tightend properly.
- This product is compliant BS EN581-1

## Fittings (Shown to scale)



## **Components - Parts**





1 Foot x1







3 Base tube x1

4 Parasol x1





important : Suggest to complete this product assembly by two person.

2











Important: 4 pcs parasol base not included.( parasol base are required to make the parasol more stable.)

4







# 6 Open parasol



# Close parasol









Important : Place the parasol as figure 1 when not in use,