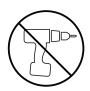

 We do not recommend the use of power drill/drivers for inserting screws

as this could damage the unit. Only use hand screwdrivers.

- Parts of the assembly will be easier with 2 people.
- Dispose of all packaging carefully and responsibly.