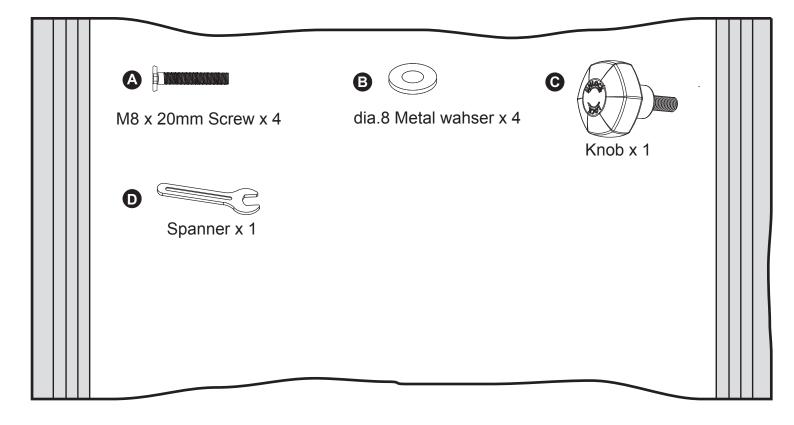

## Fittings (Shown to scale)

## **Components - Parts**

1 Foot x1

3 Base tube x1

4 Parasol x1

important : Suggest to complete this product assembly by two person.

2

Important: 4 pcs parasol base not included.( parasol base are required to make the parasol more stable.)