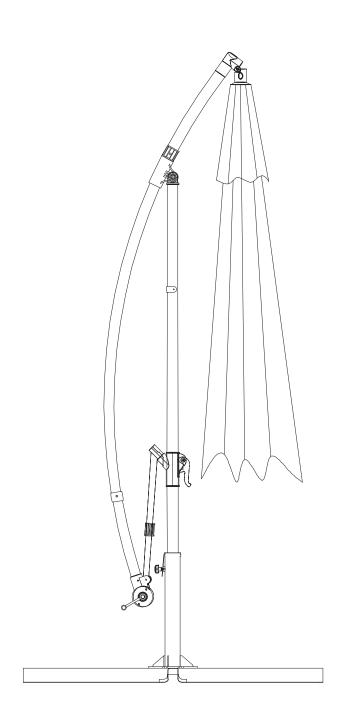

s the corresponding fgure to ensure correct assembly.
- •This product should not be discarded with household waste. Take to your local authority waste disposal centre.

#### **Additional Guidance**

- Assemble all parts and bolts loosely during assembly, only once the product is complete should you fully tighten the bolts.
- Regularly check and ensure that all bolts and fittings are tightend properly.
- This product is compliant BS EN581-1

## Fittings (Shown to scale)



## **Components - Parts**





1 Foot x1







3 Base tube x1

4 Parasol x1





important : Suggest to complete this product assembly by two person.

2











Important: 4 pcs parasol base not included.( parasol base are required to make the parasol more stable.)

4







# 6 Open parasol



# Close parasol









Important : Place the parasol as figure 1 when not in use,