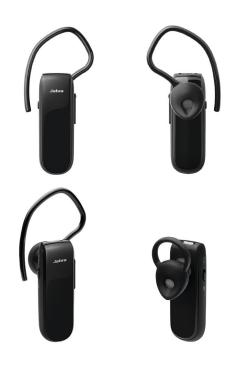

# WEARING

The headset can be worn with or without the earhook.

#### ATTACHING THE EARHOOK

The earhook can be attached to the headset for the perfect fit.