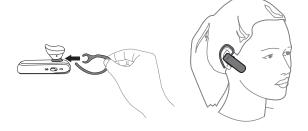

# 1 CONNECTING

#### CONNECTING WITH A BLUETOOTH DEVICE

- 1. Turn the headset on (set the on/off switch to the on position)
- 2. Press and hold (3 secs) the answer/end button until the Bluetooth indicator flashes blue and pairing mode is announced in the headset.
- 3. Follow the voice-quided pairing instructions to pair to your Bluetooth device.