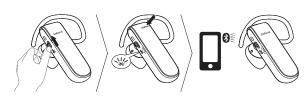

# 1 CONNECTING

#### CONNECTING WITH A BLUETOOTH DEVICE

- 1. Turn the headset on (set the on/off switch to the on position)
- 2. Press and hold (3 secs) the answer/end button until the Bluetooth indicator flashes blue and pairing mode is announced in the headset.
- 3. Follow the voice-quided pairing instructions to pair to your Bluetooth device.