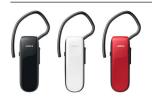

dcasts or GPS directions - from your mobile device like smartphone, tablet or mp3 player straight to the headset. When it comes to comfort, Jabra Classic is designed for all-day wearing. Jabra's ultimate comfort eargels molds softly to your ear creating the perfect fit. You can wear the Jabra Classic with or without the earhook. Included with the headset are two sizes of earhooks as well as an alternative comfortable eargel for use without the earhook. So whether you're streaming music or taking a call, you're always getting a custom fit.

With the Jabra Assist smartphone app, the Find My Jabra feature geotags your headset when it's in use so you can use the map application in your smartphone to find the last place you used your headset in case you've misplaced it.

## **COLOR VARIANTS**





### **REASONS TO CHOOSE THE JABRA CLASSIC**

- Perfect fit with ultimate comfort eargels™
- Stream multimedia GPS, music & podcasts
- Find My Jabra with smartphone app







# 1 CONNECTING

#### CONNECTING WITH A BLUETOOTH DEVICE

- 1. Turn the headset on (set the on/off switch to the on position)
- 2. Press and hold (3 secs) the answer/end button until the Bluetooth indicator flashes blue and pairing mode is announced in the headset.
- 3. Follow the voice-quided pairing instructions to pair to your Bluetooth device.

# WEARING

The headset can be worn with or without the earhook.

#### ATTACHING THE EARHOOK

The earhook can be attached to the headset for the perfect fit.







# 3 USING



|  | Answer/end call            | Tap the answer/end button