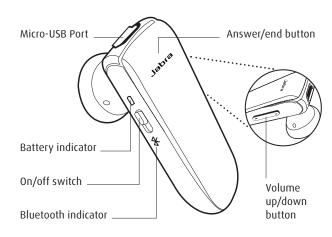

# 3 USING

|  | Answer/end call            | Tap the answer/end button                                                    |
|--|----------------------------|------------------------------------------------------------------------------|
|  | Reject call                | Press and hold (1 sec) the answer/end button                                 |
|  | Redial last number         | Double-tap the answer/end button                                             |
|  | Adjust speaker<br>volume   | The volume adjusts intelligently depending on the surrounding environment    |
|  | Mute/un-mute<br>microphone | Tap both the <b>volume up</b> and <b>volume down</b> button at the same time |

### **FEATURES AND SPECIFICATIONS**

- Voice guidance tells you how to pair your device, your battery- and connection status
- Wireless streaming of your favorite multimedia GPS, music & podcasts (A2DP enabled devices)
- HD voice\* for better sound experience
- Voice dialing activate the voice control in your mobile device with a press on the headset
- Power Nap battery saving mode
- Up to 9 hours talk time and up to 9 days standby time
- In the box: 1 Jabra Classic headset, 1 extra eargel, 1 extra earhook, 1 USB cable, 1 quick start quide
- Weighs only 10 g (0.353 oz)
- H 46,9 x W 15,9 x D 9,7 mm (H 1.85 x W 0.63 x D 0.38 in)