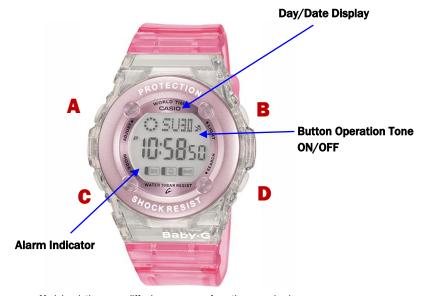

## **BG-1302-4ER**Specifications

- $\Rightarrow$  Mineral Glass
- $\Rightarrow$  100M WR
- ⇒ 4 Alarms
- ⇒ Stopwatch
- ⇒ World Time
- ⇒ LED Light –Afterglow

Model variations may differ in appearance from the example above.

| World Time      | Displays the current time in major cities and specific areas                                                                                                                                     | Press button C until display shows WT. Scroll through the pre-set cities using button D. The Local time will be displayed for each city on the LCD.                                                                                                                                                                                                                |
|-----------------|--------------------------------------------------------------------------------------------------------------------------------------------------------------------------------------------------|--------------------------------------------------------------------------------------------------------------------------------------------------------------------------------------------------------------------------------------------------------------------------------------------------------------------------------------------------------------------|
|                 |                                                                                                                                                                                                  | Home and world time zones can be easily swapped by pressing buttons A and B simultaneously in this mode.                                                                                                                                                                                                                                                           |
| Stop Watch      | Elapsed time, split time and final time are measured with 1/1000-sec accuracy. The watch can measure times of up to 24 hrs.                                                                      | Press button C until you reach STW mode. Start and stop stopwatch using button D, reset stopwatch using button A.                                                                                                                                                                                                                                                  |
| Countdown Timer | A stopwatch that counts backwards: When 0 minutes, 0 seconds is reached, the timer emits a 10-second signal tone.                                                                                | Press button C until TMR is displayed. Press and hold button A to unlock the watch, Press C to scroll through Hours, minutes and seconds, using button D to alter where required. Lock your settings with button A then start/ stop the timer with button D. When stopped the timer can be reset with button A.                                                    |
| 4 Daily Alarms  | The daily alarm reminds you about recurring events with an acoustic signal at the time you have set. You can also activate hourly time signals (each hour). This model has 5 independent alarms. | Press button C until the digital displays shows ALM. Choose which of the 4 alarms to set using button D. Once chosen, press and hold button A to unlock the setting function. Press C to chose whether to set the hours or the minutes, and set that section with button D. Press button A lock your settings and then use button A again to turn alarm on or off. |