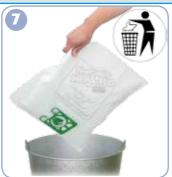

#### WEEE Legislation

(Waste, Electrical and Electronic Equipment)

Vacuum cleaner, accessories and packaging should be sorted for environmentally friendly recycling.

(Only for EU Countries)

Do not dispose of vacuum cleaner into household waste! According to the European Directive 2002 / 96 / EC on waste electrical and electronic equipment and its incorporation into national law.