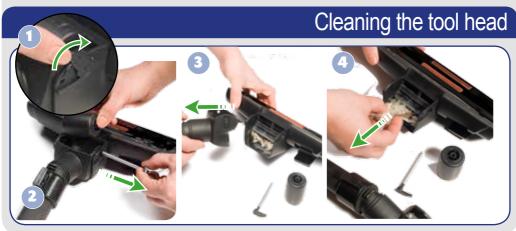

#### Daily

Keep the machine clean, including hoses and tubes.

Ensure the bag and filter are fitted.

Regularly examine the power cord.

Check dust bag frequently.

Check filters are clean.

#### Weekly - as daily and:-

Check for any worn or damaged parts and replace immediately.

Do not steam clean or pressure wash.