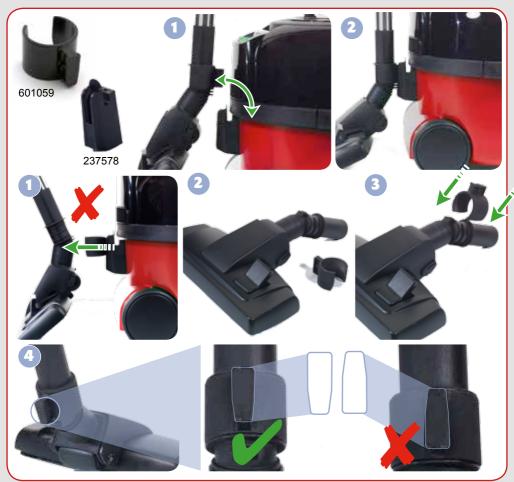

# Assembly













# Using your machine























# Fitting the face



# Removing the face



# Wand docking





## About your machine

















Clothing



Protection





NOTE: A risk assessment should be conducted to determine which PPE should be worn.

#### **Safety Critical Components**

Mains leads:

HO5-V2V2-F 10 x 2 x 0.75 mm<sup>2</sup>

#### WEEE Legislation

(Waste, Electrical and Electronic Equipment)

Vacuum cleaner, accessories and packaging should be sorted for environmentally friendly recycling.

(Only for EU Countries)

Do not dispose of vacuum cleaner into household waste! According to the European Directive 2002 / 96 / EC on waste electrical and electronic equipment and its incorporation into national law.





Failure to rectify the problem or in the event of a breakdown contact your Numatic dealer or the Numatic Technical helpline +44 (0)1460 269268

#### Daily

Keep t