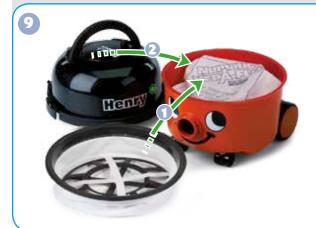

# Assembly













# Using your machine























# Fitting the face



# Removing the face



# Wand docking





## About your machine

















Clothing



Protection





NOTE: A risk assessment should be conducted to determine which PPE should be worn.

#### **Safety Critical Components**

Mains leads:

HO5-V2V2-F 10 x 2 x 0.75 mm<sup>2</sup>

#### WEEE Legislation

(Waste, Electrical and Electronic Equipment)

Vacuum cleaner, accessories and packaging should be sorted for environmentally friendly recycling.

(Only for EU Countries)

Do not dispose of vacuum cleaner into household waste! According to the European Directive 2002 / 96 / EC on waste electrical and electronic equipment and its incorporation into national law.





Failure to rectify the problem or in the event of a breakdown contact your Numatic dealer or the