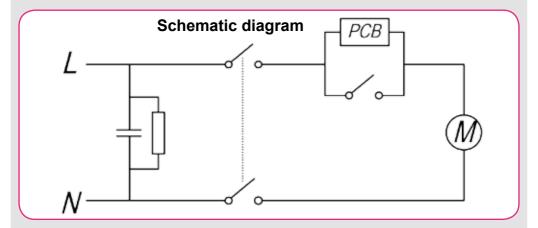

#### **Safety Critical Components**

Mains leads:

HO5-V2V2-F 10 x 2 x 0.75 mm<sup>2</sup>