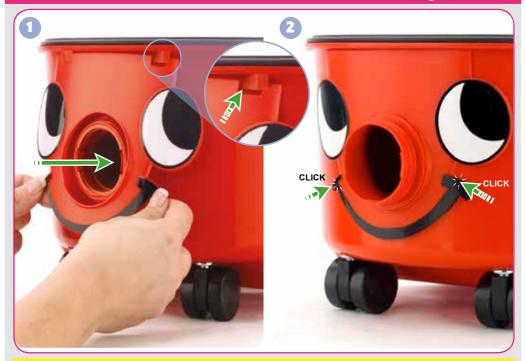

# Assembly













# Using your machine























# Fitting the face



# Removing the face



# Wand docking





## About your machine

















Clothing



Protection





NOTE: A risk assessment should be conducted to determine which PPE should be worn.

#### **Safety Critical Components**

Mains leads:

HO5-V2V2-F 10 x 2 x 0.75 mm<sup>2</sup>

#### WEEE Legislation

(Waste, Electrical and Electronic Equipment)

Vacuum cleaner, accessories and packaging should be sorted for environmentally friendly recycling.

(Only for EU Countries)

Do not dispose of vacuum cleaner into household waste! According to the European Directive 2002 / 96 / EC on waste electrical and electronic equipment and its incorporation into national law.





Failure to rectify the problem or in the event of a breakdown contact your Numatic dealer or the Numatic Technical helpli