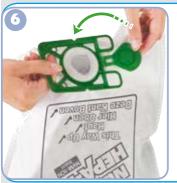

#### Daily

Keep the machine clean, including hoses and tubes.

Ensure the bag and filter are fitted.

Regularly examine the power cord.

Check dust bag frequently.

Check filters are clean.

#### Weekly - as daily and:-

Check for any worn or damaged parts and replace immediately.

Do not steam clean or pressure wash.