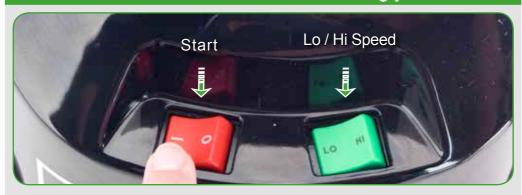

# Using your machine

The vacuum cleaner should be inspected after use for damage.

The power light will illuminate, when your machine is connected to a suitable power supply (where fitted).

- Keep your machine clean.
- Keep filters clean.
- Use filter bags, they will enhance performance and help keep machine clean.
- Use a Numatic original filter bag under fine dust conditions.
- Keep hoses and tubes clear.
- Replace any worn or damaged parts immediately.
- Regularly examine the power cord. If damage is found such as cracking or ageing the power cord must be replaced by a competent person using the correct Numatic original part.
- · Change dust bag frequently.
- Keep diffuser filter (where fitted) clean.
- Only use the brushes provided with the machine. The use of other brushes may impair safety.