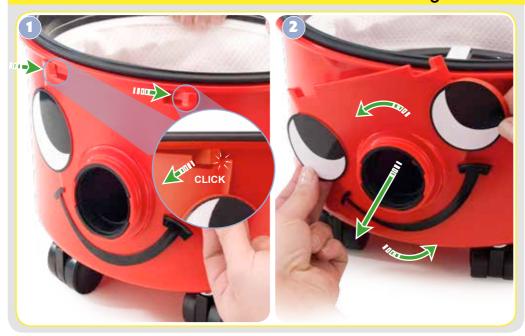

# Assembly













# Using your machine























# Fitting the face



# Removing the face



# Wand docking





## About your machine

















Clothing



Protection





NOTE: A risk assessment should be conducted to determine which PPE should be worn.

#### **Safety Critical Components**

Mains leads:

HO5-V2V2-F 10 x 2 x 0.75 mm<sup>2</sup>

#### WEEE Legislation

(Waste, Electrical and Electronic Equipment)

Vacuum cleaner, accessories and packaging should be sorted for environmentally friendly recycling.

(Only for EU Countries)

Do not dispose of vacuum cleaner into household waste! According to the European Directive 2002 / 96 / EC on waste electrical and electronic equipment and its incorporation into national law.





Failure to rectify the problem or in the event of a breakdown contact your Numatic dealer or the Numatic Technical helpline +44 (0)1460 269268