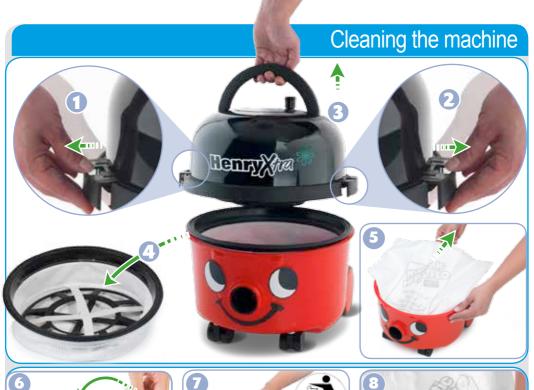

#### Daily

Keep the machine clean, including hoses and tubes.

Ensure the bag and filter are fitted.

Regularly examine the power cord.

Check dust bag frequently.

Check filters are clean.

#### Weekly - as daily and:-

Check for any worn or damaged parts and replace immediately.

Do not steam clean or pressure wash.