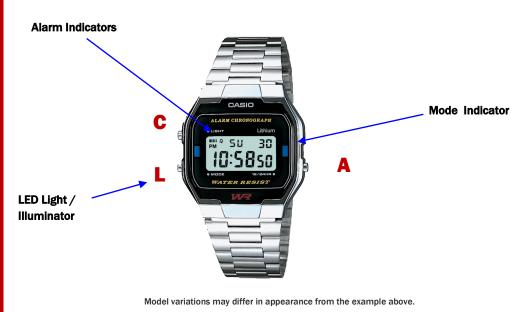

## 2775591

| Stop Watch      | 1/100-sec accuracy.                                                      | Press button A until display shows stopwatch function (ST). Use following to measure times with the Stopwatch.                                                                                                                                                                                                                                                                                                                                                                                          |
|-----------------|--------------------------------------------------------------------------|---------------------------------------------------------------------------------------------------------------------------------------------------------------------------------------------------------------------------------------------------------------------------------------------------------------------------------------------------------------------------------------------------------------------------------------------------------------------------------------------------------|
|                 |                                                                          | A signal confirms start/stop operation.  (Working range) The stopwatch display is limited to 59 minutes 59.99 seconds, for longer times reset and start again.  (a) Net time measurement  A Time loss Start Stop Re-start Stop Reset  (b) Split time measurement  A Split release Stop Reset  Start Split Split release Stop Reset  Start Split Split release Stop Reset  (c) 1st-2nd place times  A Split release Record the time of the second the time of the second the time of the second trunner. |
| Alarm           | Allows you to specify the hour, minutes, day and month of the alarm.     | In Alarm Mode, Press B to set hours and minutes. Press A to advance the alarm setting by each hour. Press B to set minute digits, each Press of A advances the alarm setting by 1 minute. Press B again to exit setting screen once hour and minute digits have been set. *If button C is pressed, the watch reverts to the regular timekeeping mode. (Quick digit advance) when button A is pressed for more than 2 seconds, the digit advances quickly. When released, digit advance will stop.       |
| Water Resistant | Suitable to resist light splashing.                                      | Water Resistant classification DIN 8310 / ISO 2281 is only resistant to minor splashing.                                                                                                                                                                                                                                                                                                                                                                                                                |
| 7 Year Battery  | Battery power lasts up to approximately five-<br>years without changing. | CASIO's advanced technology allows extended battery life for up to seven-years .  All timekeeping modes and functions of the watch can be used continuously for up to five-years without a battery change.                                                                                                                                                                                                                                                                                              |