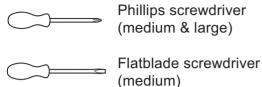

no loose screws on this unit.
- This product should not be discarded with household waste. Take to your local authority waste disposal centre.

### Handy Hints

• Assemble all parts and bolts loosely during assembly, only once the product is complete should you fully tighten the bolts. • Regularly check and ensure that all bolts and fittings are tightened properly.

*Note:* if required the next page can be cut out and used as reference throughout the assembly. Keep this page with these instructions for future reference.

## **Components - Panels**

If you have damaged or missing components, call the **Customer Helpline: Argos = 0345 6400800** 

Please check you have all the panels listed below



**1** Coffee Table (110 x 55 x 50 cm)

## **Components - Fittings**

### **Tools required**



(medium & large)

.....

Ruler/tape measure

### Ruler - Use this ruler to help correctly identify the screws

5 10 15 20 25 30 35 40 45 50 55 60 65 70 75 80 85 90 95 100 105 110 115 120 125 130 135 140 145 150 155 160 165 170 0 

The screws length is measured from the head to the point (15 mm screw shown).

## **Assembly Instructions**

### Step 1

Drawer handles are pre-assembled reversely. Disassemble the handle and , re-attach as shown in the figure.



If you need help or have damaged or missing parts, call the **Customer Helpline:** Argos = 0345 6400800