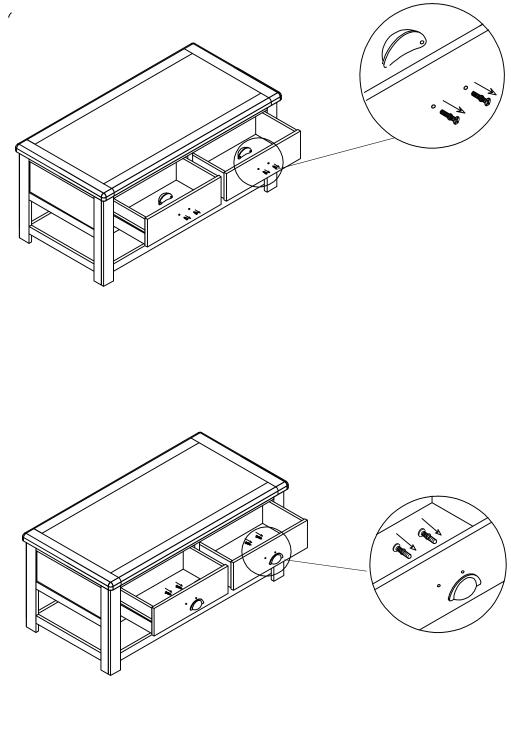

### Step 1

Drawer handles are pre-assembled reversely. Disassemble the handle and , re-attach as shown in the figure.

If you need help or have damaged or missing parts, call the **Customer Helpline:** Argos = 0345 6400800