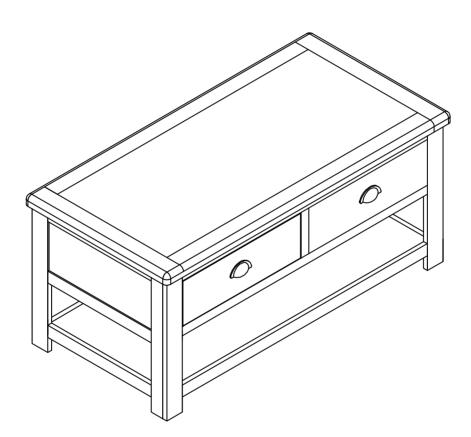

## **Components - Panels**

If you have damaged or missing components, call the **Customer Helpline: Argos = 0345 6400800** 

Please check you have all the panels listed below

**1** Coffee Table (110 x 55 x 50 cm)