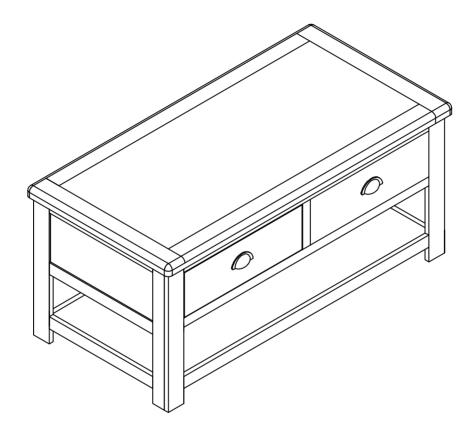

## **Components - Panels**

If you have damaged or missing components, call the **Customer Helpline: Argos = 0345 6400800** 

Please check you have all the panels listed below

**1** Coffee Table (110 x 55 x 50 cm)